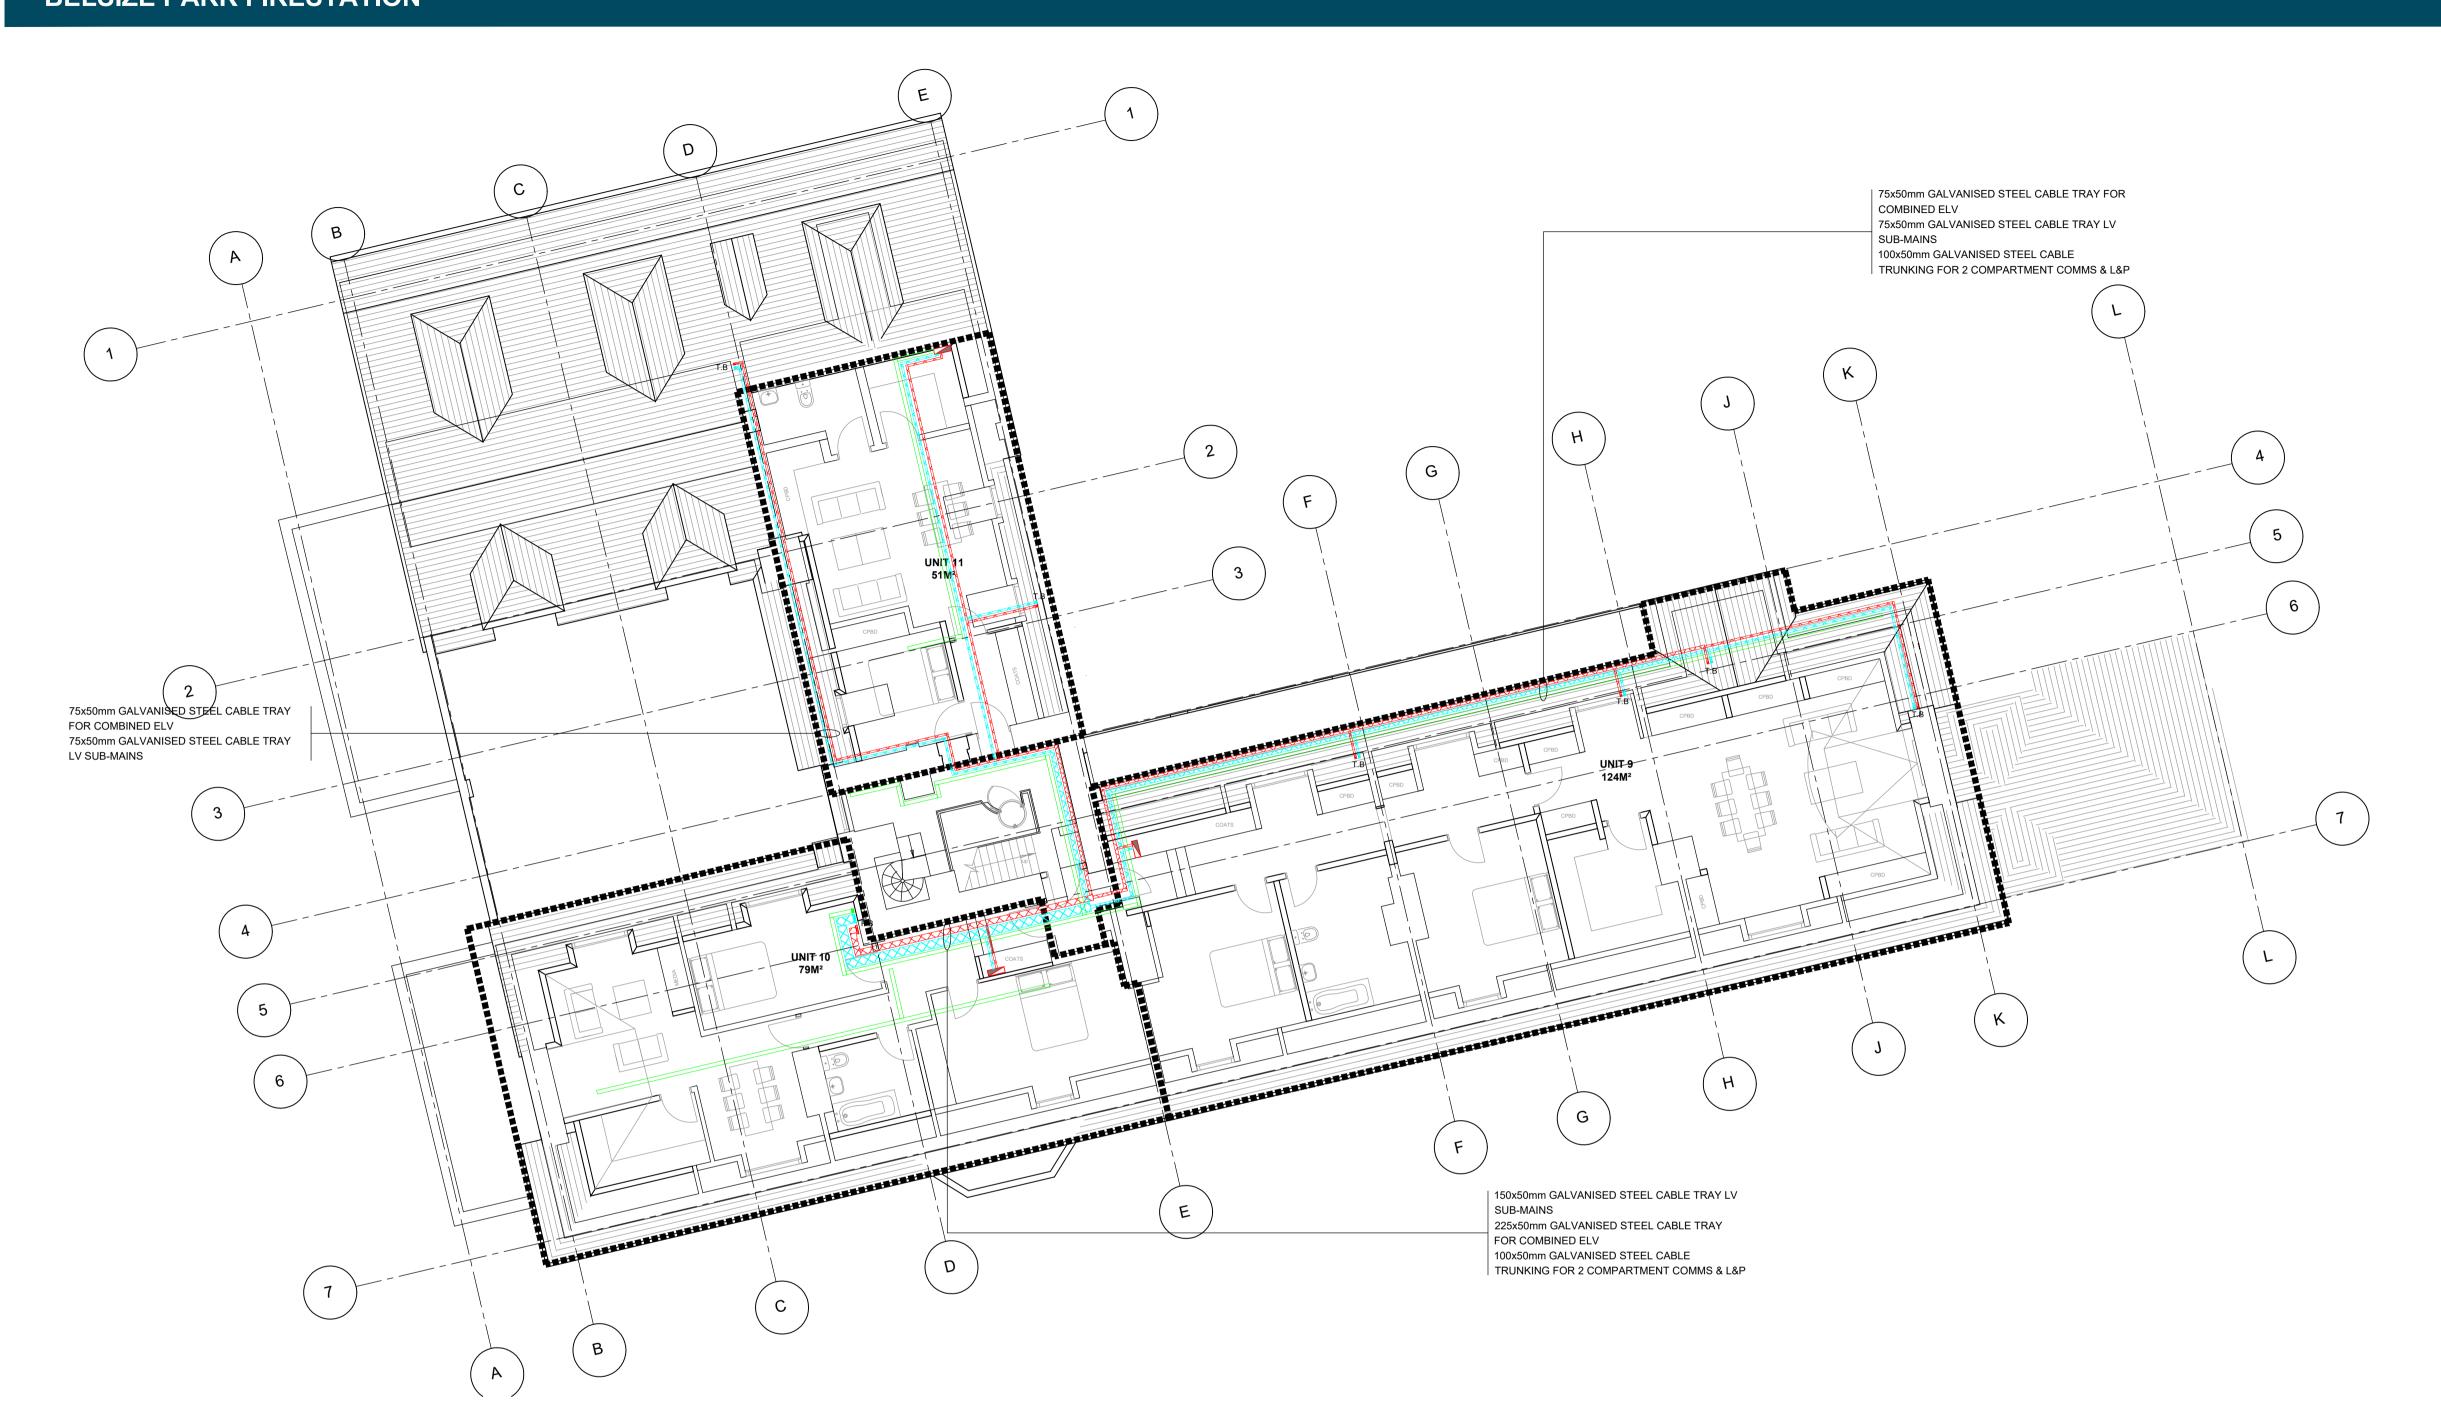

2.00 THIS DRAWING IS TO READ IN CONJUNCTION WITH ALL OTHER SERVICES INSTALLATION DRAWINGS AND WITH CO-ORDINATED MECHANICAL AND ELECTRICAL DRAWINGS PREPARED BY IN2 ENGINEERING DESIGN PARTNERSHIP.

3.00 ALL CABLE CONTAINMENT SYSTEMS AT ROOF LEVEL SHALL BE OF GALVANISED STEEL CONSTRUCTION RAISED "OFF" THE ROOF LEVEL ON UNI-STRUT SUPPORT BRACKETS.

4.00 A SPACING OF 300mm WILL BE PROVIDED BETWEEN ALL L.V. POWER DISTRIBUTION CABLE TRAY / LADDER SYSTEMS AND FIRE DETECTION CONTAINMENT SYSTEMS

## CABLE CONTAINMENT SYSTEM REFERENCE KEY

225x50mm GALVANISED STEEL CABLE TRAY AT HIGH LEVEL FOR SUB-MAINS CABLE INSTALLATION.

100x50mm GALVANISED STEEL TRUNKING AT HIGH LEVEL FOR LIGHTING & GENERAL SERVICES.

150x50mm COMBINED ELV GALVANISED STEEL CABLE TRAY FOR I.T. STRUCTURED CABLING & FIRE ALARM.

DETAIL OF CABLE TRAY CROSS OVER

NOTE: ARCHITECTURAL DRAWING USED FOR COMPILATION OF IN2 DRAWING. ARCHITECTURAL DRAWING REVISION: DATE RECEIVED: 14.06.2019