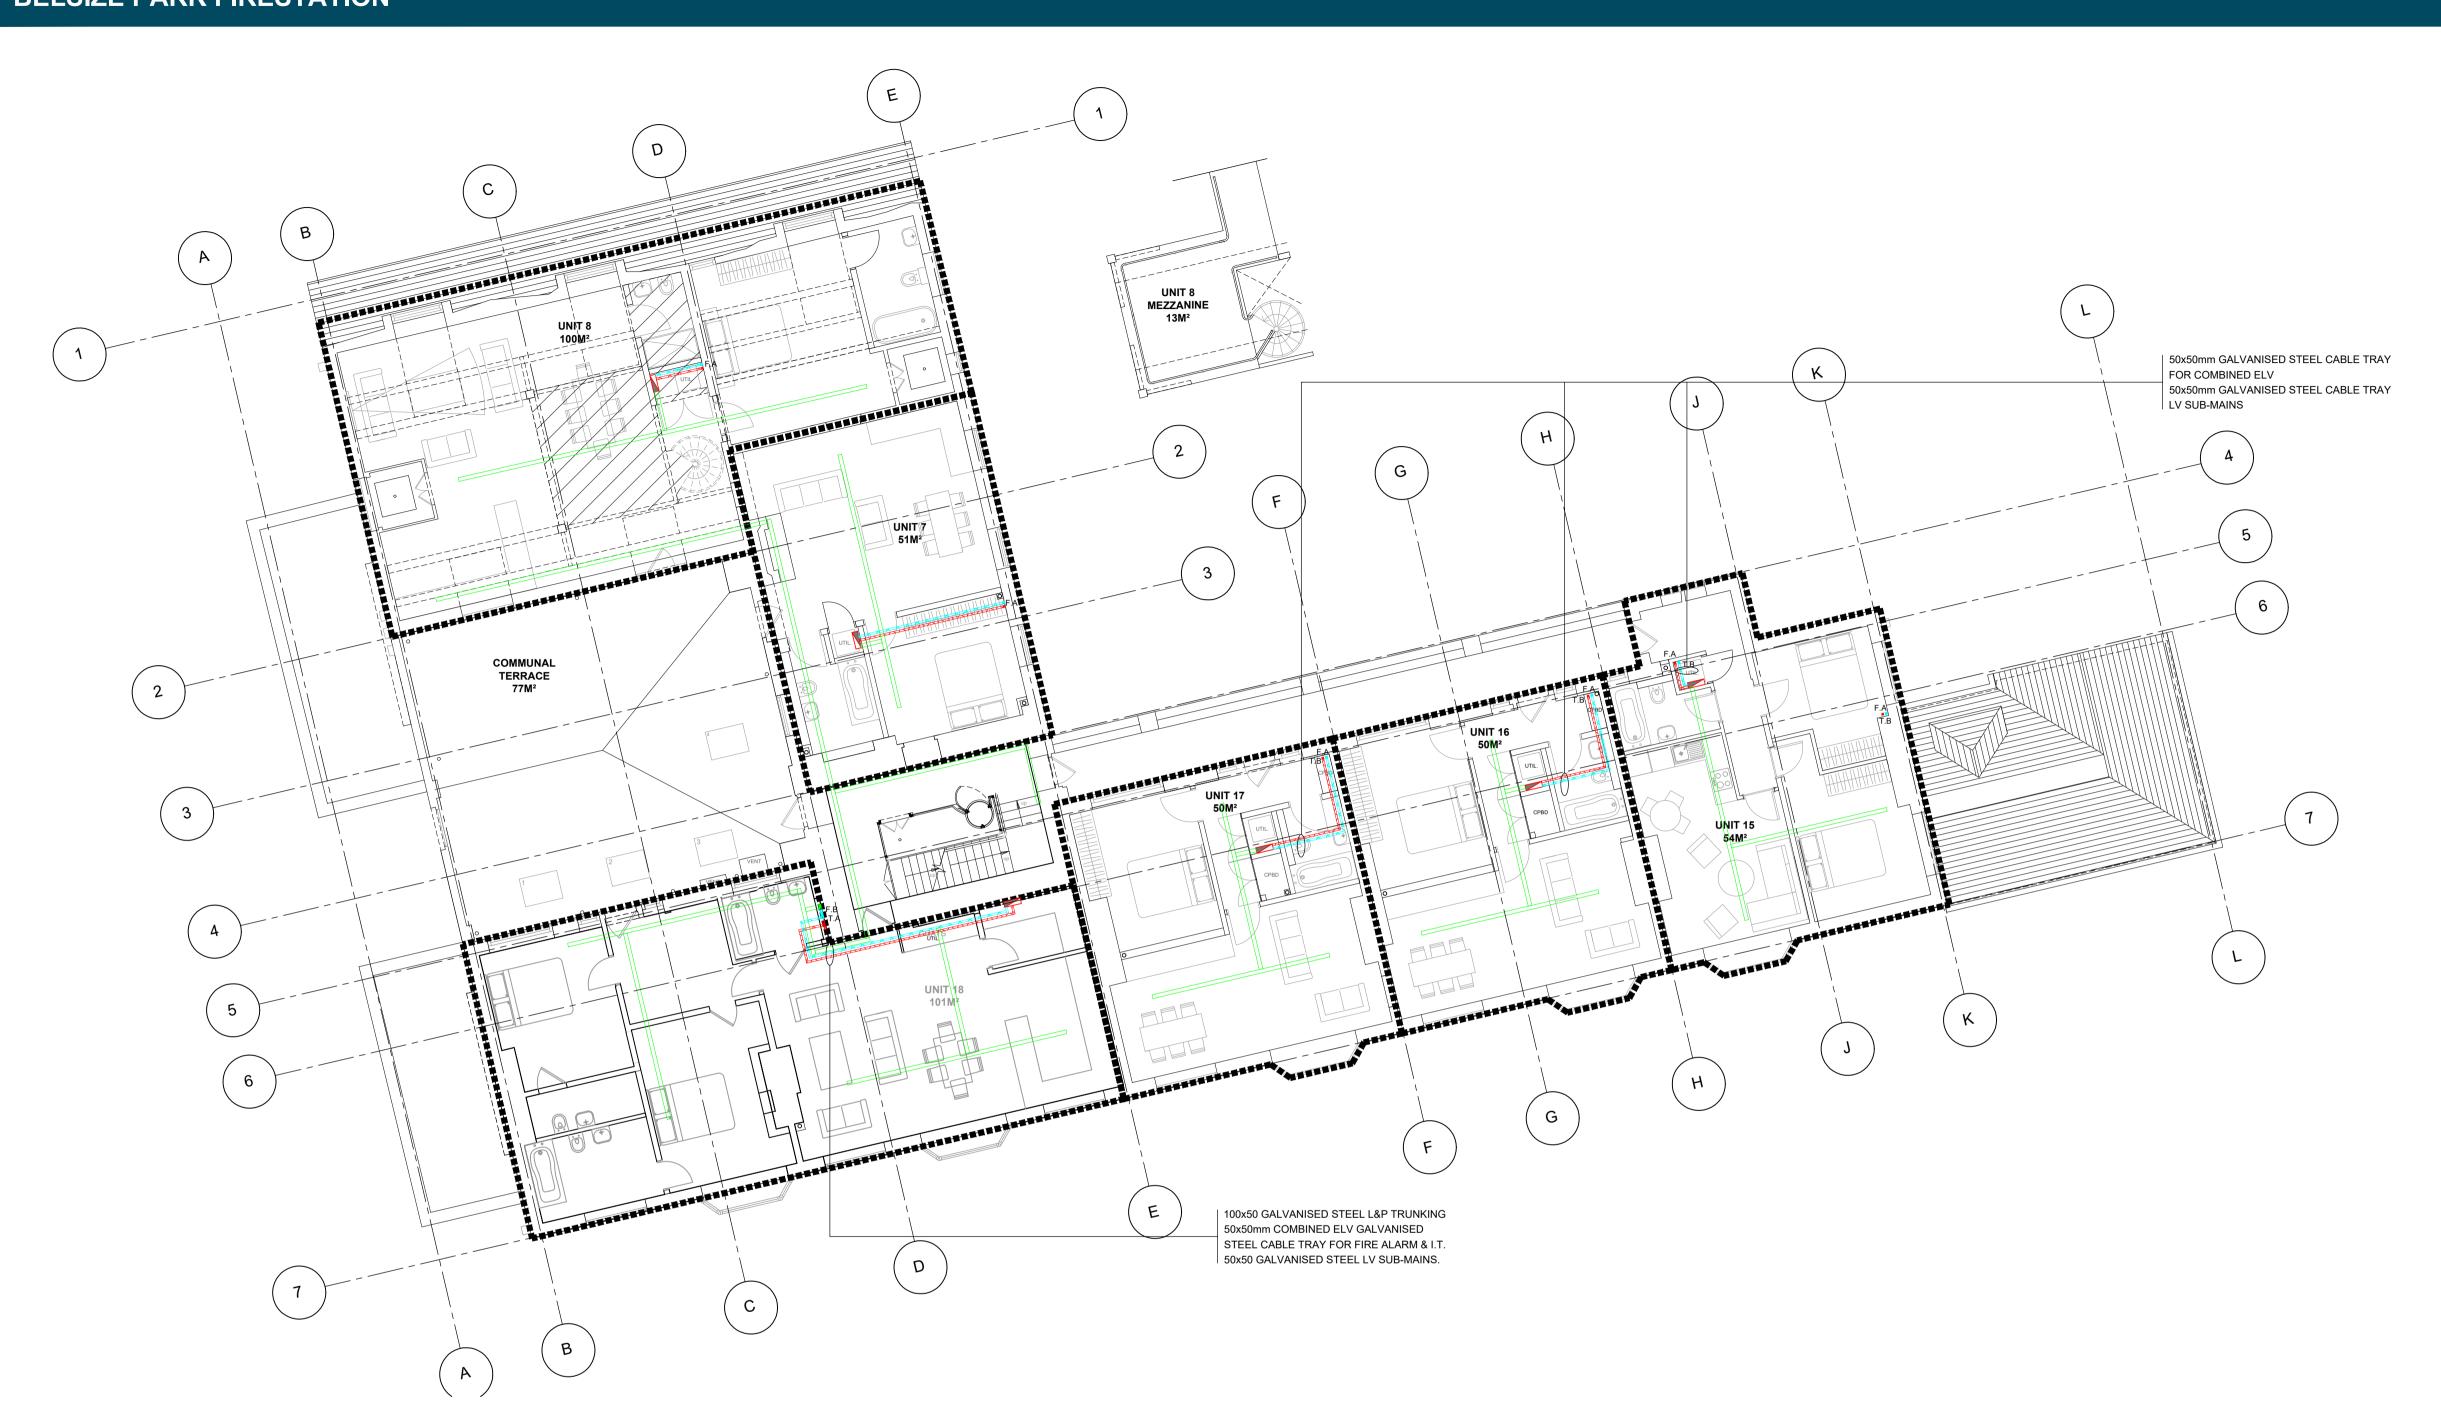

2.00 THIS DRAWING IS TO READ IN CONJUNCTION WITH ALL OTHER SERVICES INSTALLATION DRAWINGS AND WITH CO-ORDINATED MECHANICAL AND ELECTRICAL DRAWINGS PREPARED BY IN2 ENGINEERING DESIGN PARTNERSHIP.

3.00 ALL CABLE CONTAINMENT SYSTEMS AT ROOF LEVEL SHALL BE OF GALVANISED STEEL CONSTRUCTION RAISED "OFF" THE ROOF LEVEL ON UNI-STRUT SUPPORT BRACKETS.

4.00 A SPACING OF 300mm WILL BE PROVIDED BETWEEN ALL L.V. POWER DISTRIBUTION CABLE TRAY / LADDER SYSTEMS AND FIRE DETECTION CONTAINMENT SYSTEMS

## CABLE CONTAINMENT SYSTEM REFERENCE KEY

225x50mm GALVANISED STEEL CABLE TRAY AT HIGH LEVEL FOR SUB-MAINS CABLE INSTALLATION.

100x50mm GALVANISED STEEL TRUNKING AT HIGH LEVEL FOR LIGHTING & GENERAL SERVICES.

150x50mm COMBINED ELV GALVANISED STEEL CABLE TRAY FOR I.T. STRUCTURED CABLING & FIRE ALARM.

DETAIL OF CABLE TRAY CROSS OVER

NOTE: ARCHITECTURAL DRAWING USED FOR COMPILATION OF IN2 DRAWING. ARCHITECTURAL DRAWING REVISION: DATE RECEIVED: 14.06.2019