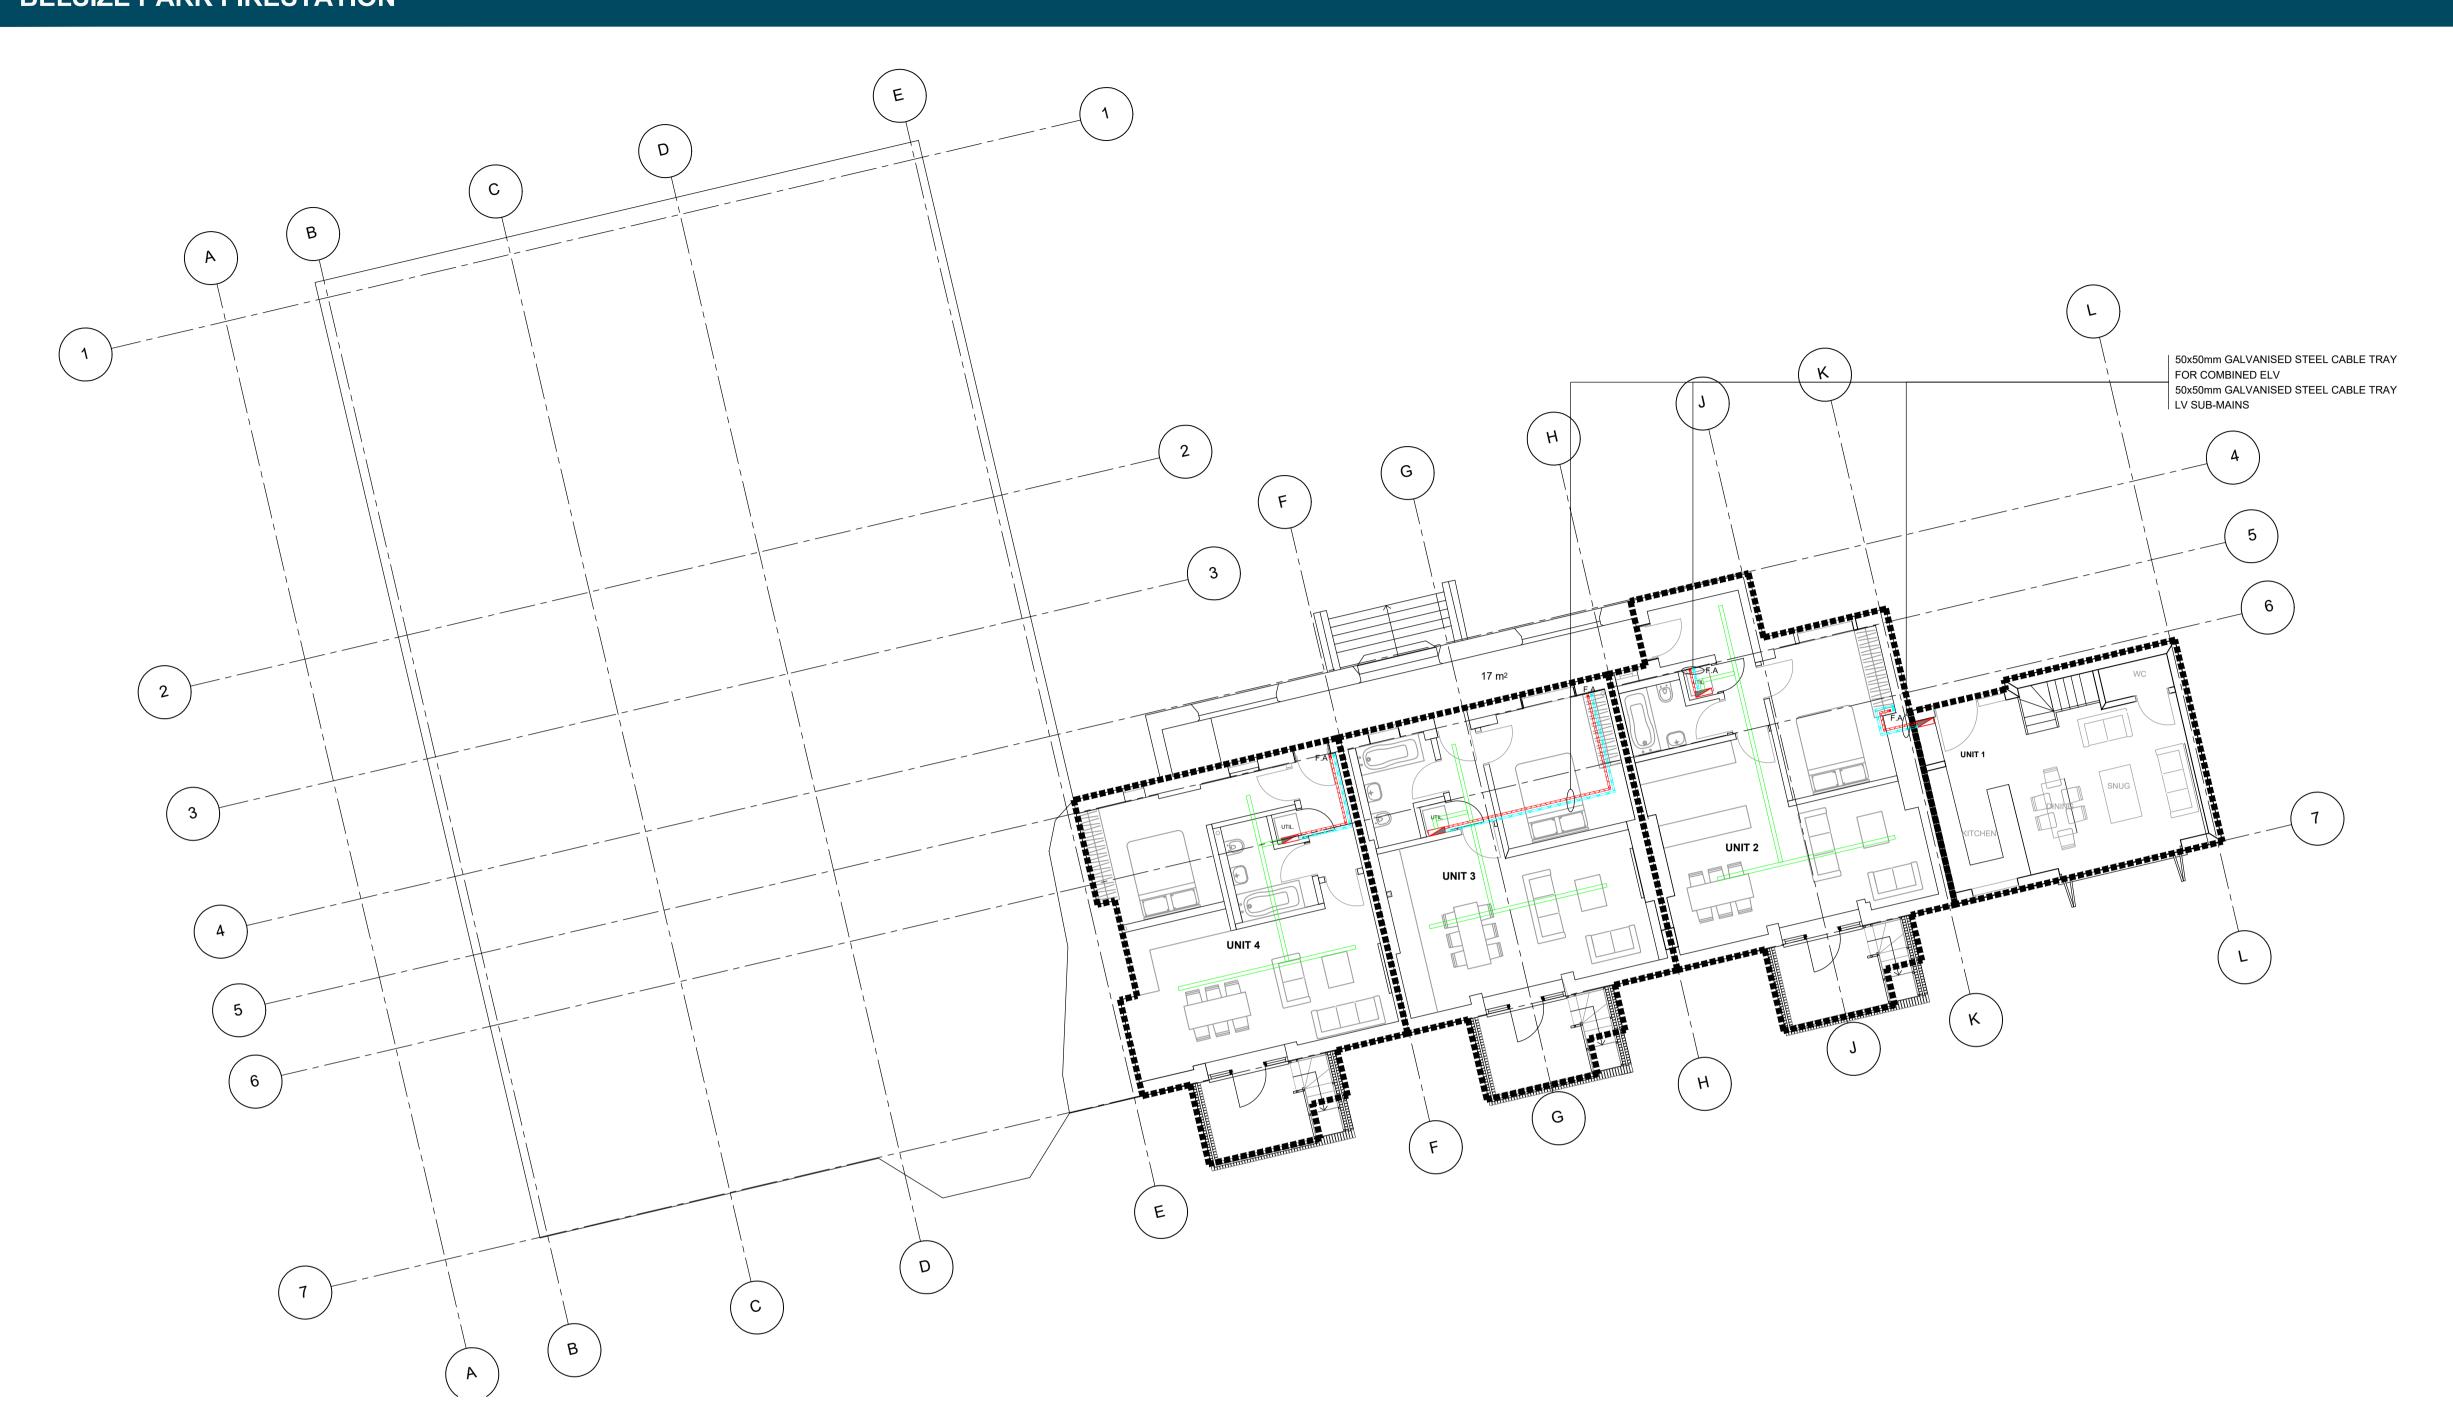

2.00 THIS DRAWING IS TO READ IN CONJUNCTION WITH ALL OTHER SERVICES INSTALLATION DRAWINGS AND WITH CO-ORDINATED MECHANICAL AND ELECTRICAL DRAWINGS PREPARED BY IN2 ENGINEERING DESIGN PARTNERSHIP.

3.00 ALL CABLE CONTAINMENT SYSTEMS AT ROOF LEVEL SHALL BE OF GALVANISED STEEL CONSTRUCTION RAISED "OFF" THE ROOF LEVEL ON UNI-STRUT SUPPORT BRACKETS.

4.00 A SPACING OF 300mm WILL BE PROVIDED BETWEEN ALL L.V. POWER DISTRIBUTION CABLE TRAY / LADDER SYSTEMS AND FIRE DETECTION CONTAINMENT SYSTEMS

## CABLE CONTAINMENT SYSTEM REFERENCE KEY

225x50mm GALVANISED STEEL CABLE TRAY AT HIGH LEVEL FOR SUB-MAINS CABLE INSTALLATION.

100x50mm GALVANISED STEEL TRUNKING AT HIGH LEVEL FOR LIGHTING & GENERAL SERVICES.

150x50mm COMBINED ELV GALVANISED STEEL CABLE TRAY FOR I.T. STRUCTURED CABLING & FIRE ALARM.

DETAIL OF CABLE TRAY CROSS OVER

NOTE: ARCHITECTURAL DRAWING USED FOR COMPILATION OF IN2 DRAWING. ARCHITECTURAL DRAWING REVISION: DATE RECEIVED: 14.06.2019