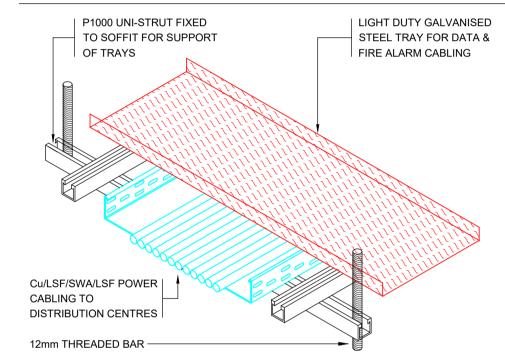

## CABLE CONTAINMENT SYSTEM REFERENCE KEY

225x50mm GALVANISED STEEL CABLE TRAY AT HIGH LEVEL FOR SUB-MAINS CABLE INSTALLATION.

100x50mm GALVANISED STEEL TRUNKING AT HIGH LEVEL FOR LIGHTING & GENERAL SERVICES.

150x50mm COMBINED ELV GALVANISED STEEL CABLE TRAY FOR I.T. STRUCTURED CABLING & FIRE ALARM.

DETAIL OF CABLE TRAY CROSS OVER

NOTE: ARCHITECTURAL DRAWING USED FOR COMPILATION OF IN2 DRAWING. ARCHITECTURAL DRAWING REVISION: DATE RECEIVED: 14.06.2019

150x50mm COMBINED ELV GALVANISED STEEL CABLE TRAY FOR I.T. STRUCTURED CABLING & FIRE ALARM.

DETAIL OF CABLE TRAY CROSS OVER

2.00 THIS DRAWING IS TO READ IN CONJUNCTION WITH ALL OTHER SERVICES INSTALLATION DRAWINGS AND WITH CO-ORDINATED MECHANICAL AND ELECTRICAL DRAWINGS PREPARED BY IN2 ENGINEERING DESIGN PARTNERSHIP.

150x50mm COMBINED ELV GALVANISED STEEL CABLE TRAY FOR I.T. STRUCTURED CABLING & FIRE ALARM.

DETAIL OF CABLE TRAY CROSS OVER

**NOTE:** ARCHITECTURAL DRAWING USED FOR COMPILATION OF IN2 DRAWING. ARCHITECTURAL DRAWING REVISION : DATE RECEIVED: 14.06.2019

150x50mm COMBINED ELV GALVANISED STEEL CABLE TRAY FOR I.T. STRUCTURED CABLING & FIRE ALARM.

DETAIL OF CABLE TRAY CROSS OVER

**NOTE:** ARCHITECTURAL DRAWING USED FOR COMPILATION OF IN2 DRAWING. ARCHITECTURAL DRAWING REVISION: DATE RECEIVED: 14.06.2019