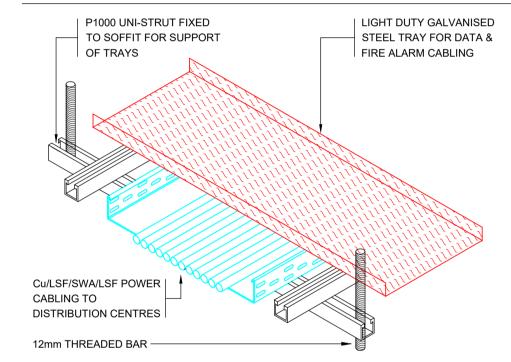

2.00 THIS DRAWING IS TO READ IN CONJUNCTION WITH ALL OTHER SERVICES INSTALLATION DRAWINGS AND WITH CO-ORDINATED MECHANICAL AND ELECTRICAL DRAWINGS PREPARED BY IN2 ENGINEERING DESIGN PARTNERSHIP.

3.00 ALL CABLE CONTAINMENT SYSTEMS AT ROOF LEVEL SHALL BE OF GALVANISED STEEL CONSTRUCTION RAISED "OFF" THE ROOF LEVEL ON UNI-STRUT SUPPORT BRACKETS.

4.00 A SPACING OF 300mm WILL BE PROVIDED BETWEEN ALL L.V. POWER DISTRIBUTION CABLE TRAY / LADDER SYSTEMS AND FIRE DETECTION CONTAINMENT SYSTEMS

## CABLE CONTAINMENT SYSTEM REFERENCE KEY

225x50mm GALVANISED STEEL CABLE TRAY AT HIGH LEVEL FOR SUB-MAINS CABLE INSTALLATION.

100x50mm GALVANISED STEEL TRUNKING AT HIGH LEVEL FOR LIGHTING & GENERAL SERVICES.

150x50mm COMBINED ELV GALVANISED STEEL CABLE TRAY FOR I.T. STRUCTURED CABLING & FIRE ALARM.

DETAIL OF CABLE TRAY CROSS OVER

NOTE: ARCHITECTURAL DRAWING USED FOR COMPILATION OF IN2 DRAWING. ARCHITECTURAL DRAWING REVISION: DATE RECEIVED: 14.06.2019