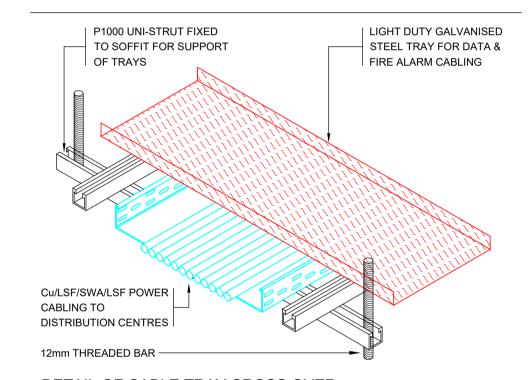

150x50mm COMBINED ELV GALVANISED STEEL CABLE TRAY FOR I.T. STRUCTURED CABLING & FIRE ALARM.

DETAIL OF CABLE TRAY CROSS OVER

NOTE: ARCHITECTURAL DRAWING USED FOR COMPILATION OF IN2 DRAWING. ARCHITECTURAL DRAWING REVISION: DATE RECEIVED: 14.06.2019

150x50mm COMBINED ELV GALVANISED STEEL CABLE TRAY FOR I.T. STRUCTURED CABLING & FIRE ALARM.

DETAIL OF CABLE TRAY CROSS OVER

2.00 THIS DRAWING IS TO READ IN CONJUNCTION WITH ALL OTHER SERVICES INSTALLATION DRAWINGS AND WITH CO-ORDINATED MECHANICAL AND ELECTRICAL DRAWINGS PREPARED BY IN2 ENGINEERING DESIGN PARTNERSHIP.

150x50mm COMBINED ELV GALVANISED STEEL CABLE TRAY FOR I.T. STRUCTURED CABLING & FIRE ALARM.

DETAIL OF CABLE TRAY CROSS OVER

**NOTE:** ARCHITECTURAL DRAWING USED FOR COMPILATION OF IN2 DRAWING. ARCHITECTURAL DRAWING REVISION : DATE RECEIVED: 14.06.2019

150x50mm COMBINED ELV GALVANISED STEEL CABLE TRAY FOR I.T. STRUCTURED CABLING & FIRE ALARM.

DETAIL OF CABLE TRAY CROSS OVER

**NOTE:** ARCHITECTURAL DRAWING USED FOR COMPILATION OF IN2 DRAWING. ARCHITECTURAL DRAWING REVISION: DATE RECEIVED: 14.06.2019