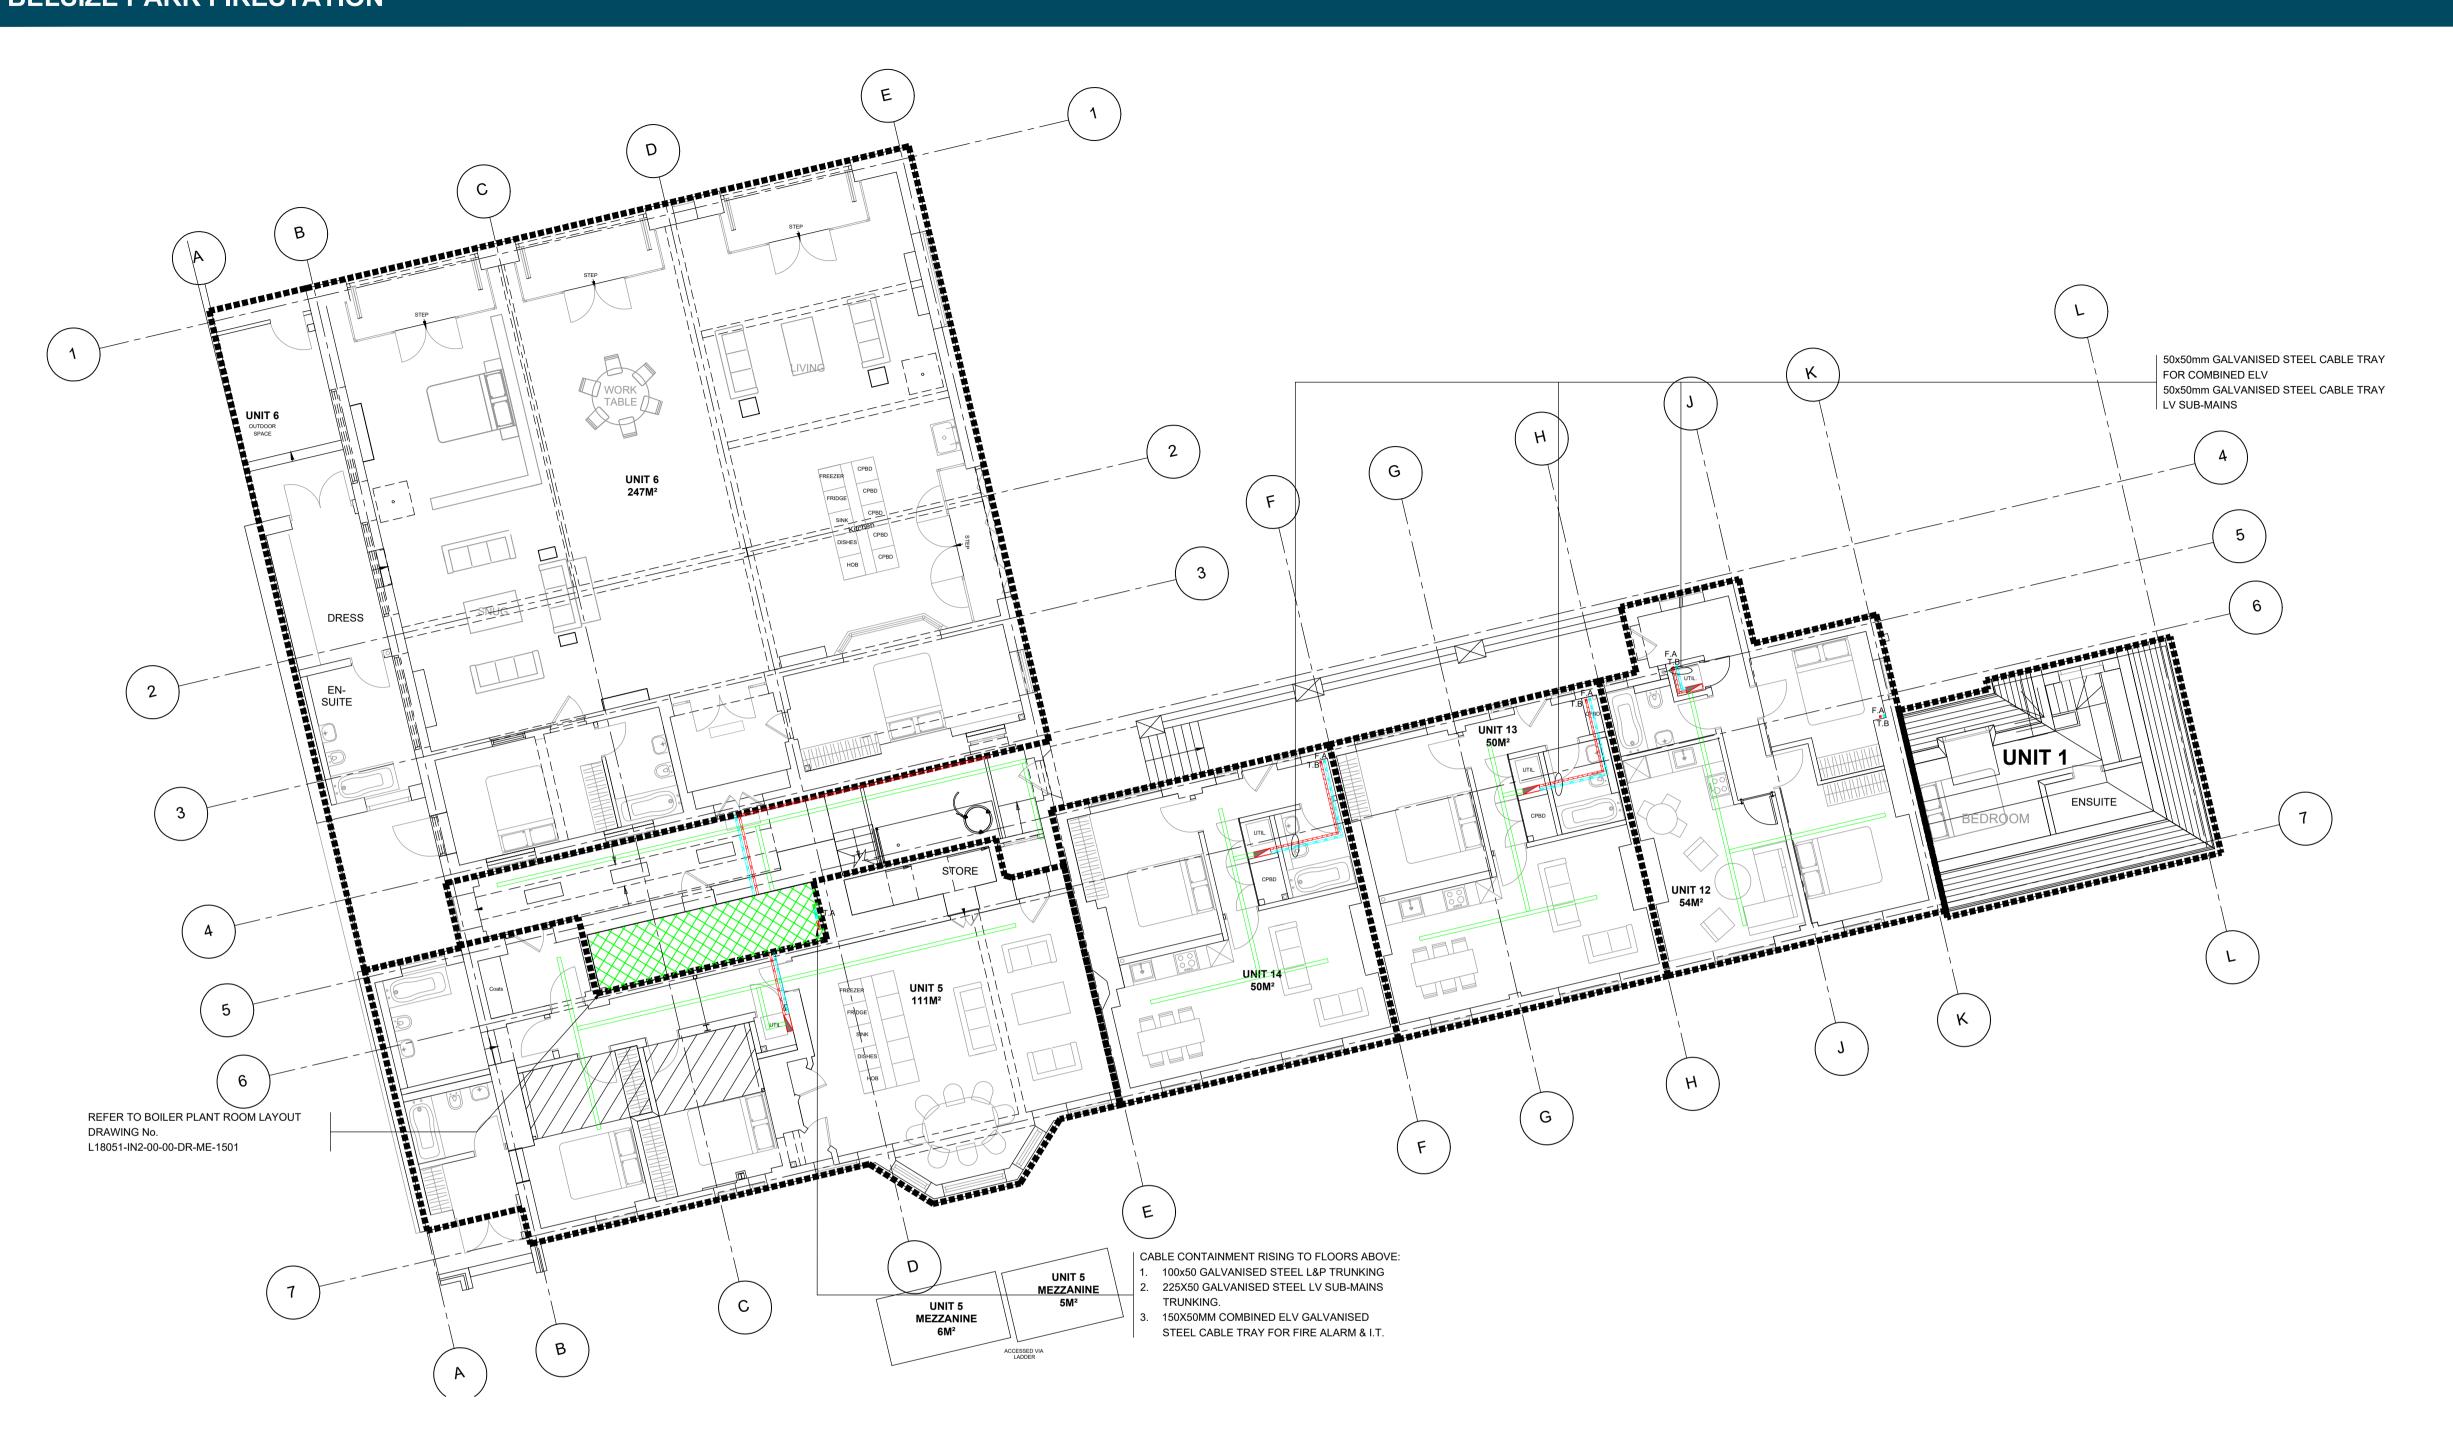

2.00 THIS DRAWING IS TO READ IN CONJUNCTION WITH ALL OTHER SERVICES INSTALLATION DRAWINGS AND WITH CO-ORDINATED MECHANICAL AND ELECTRICAL DRAWINGS PREPARED BY IN2 ENGINEERING DESIGN PARTNERSHIP.

3.00 ALL CABLE CONTAINMENT SYSTEMS AT ROOF LEVEL SHALL BE OF GALVANISED STEEL CONSTRUCTION RAISED "OFF" THE ROOF LEVEL ON UNI-STRUT SUPPORT BRACKETS.

4.00 A SPACING OF 300mm WILL BE PROVIDED BETWEEN ALL L.V. POWER DISTRIBUTION CABLE TRAY / LADDER SYSTEMS AND FIRE DETECTION CONTAINMENT SYSTEMS

## CABLE CONTAINMENT SYSTEM REFERENCE KEY

225x50mm GALVANISED STEEL CABLE TRAY AT HIGH LEVEL FOR SUB-MAINS CABLE INSTALLATION.

100x50mm GALVANISED STEEL TRUNKING AT HIGH LEVEL FOR LIGHTING & GENERAL SERVICES.

150x50mm COMBINED ELV GALVANISED STEEL CABLE TRAY FOR I.T. STRUCTURED CABLING & FIRE ALARM.

DETAIL OF CABLE TRAY CROSS OVER

NOTE: ARCHITECTURAL DRAWING USED FOR COMPILATION OF IN2 DRAWING. ARCHITECTURAL DRAWING REVISION: DATE RECEIVED: 14.06.2019

**BELSIZE PARK FIRESTATION** 

PLATINUM LAND

DRAWING TITLE ELECTRICAL SERVICES INSTALLATION GROUND FLOOR LEVEL CABLE CONTAINMENT SERVICES LAYOUT SCALE SIZE PROJECT REF: DRAWING No.

2.00 THIS DRAWING IS TO READ IN CONJUNCTION WITH ALL OTHER SERVICES INSTALLATION DRAWINGS AND WITH CO-ORDINATED MECHANICAL AND ELECTRICAL DRAWINGS PREPARED BY IN2 ENGINEERING DESIGN PARTNERSHIP.

3.00 ALL CABLE CONTAINMENT SYSTEMS AT ROOF LEVEL SHALL BE OF GALVANISED STEEL CONSTRUCTION RAISED "OFF" THE ROOF LEVEL ON UNI-STRUT SUPPORT BRACKETS.

4.00 A SPACING OF 300mm WILL BE PROVIDED BETWEEN ALL L.V. POWER DISTRIBUTION CABLE TRAY / LADDER SYSTEMS AND FIRE DETECTION CONTAINMENT SYSTEMS

150x50mm COMBINED ELV GALVANISED STEEL CABLE TRAY FOR I.T. STRUCTURED CABLING & FIRE ALARM.

DETAIL OF CABLE TRAY CROSS OVER

2.00 THIS DRAWING IS TO READ IN CONJUNCTION WITH ALL OTHER SERVICES INSTALLATION DRAWINGS AND WITH CO-ORDINATED MECHANICAL AND ELECTRICAL DRAWINGS PREPARED BY IN2 ENGINEERING DESIGN PARTNERSHIP.

150x50mm COMBINED ELV GALVANISED STEEL CABLE TRAY FOR I.T. STRUCTURED CABLING & FIRE ALARM.

DETAIL OF CABLE TRAY CROSS OVER

**NOTE:** ARCHITECTURAL DRAWING USED FOR COMPILATION OF IN2 DRAWING. ARCHITECTURAL DRAWING REVISION : DATE RECEIVED: 14.06.2019

**BELSIZE PARK FIRESTATION** 

PLATINUM LAND

DRAWING TITLE ELECTRICAL SERVICES INSTALLATION FIRST FLOOR LEVEL CABLE CONTAINMENT SERVICES LAYOUT

SCALE SIZE PROJECT REF: DRAWING No. 

2.00 THIS DRAWING IS TO READ IN CONJUNCTION WITH ALL OTHER SERVICES INSTALLATION DRAWINGS AND WITH CO-ORDINATED MECHANICAL AND ELECTRICAL DRAWINGS PREPARED BY IN2 ENGINEERING DESIGN PARTNERSHIP.

3.00 ALL CABLE CONTAINMENT SYSTEMS AT ROOF LEVEL SHALL BE OF GALVANISED STEEL CONSTRUCTION RAISED "OFF" THE ROOF LEVEL ON UNI-STRUT SUPPORT

4.00 A SPACING OF 300mm WILL BE PROVIDED BETWEEN ALL L.V. POWER DISTRIBUTION CABLE TRAY / LADDER SYSTEMS AND FIRE DETECTION CONTAINMENT SYSTEMS

150x50mm COMBINED ELV GALVANISED STEEL CABLE TRAY FOR I.T. STRUCTURED CABLING & FIRE ALARM.

DETAIL OF CABLE TRAY CROSS OVER

**NOTE:** ARCHITECTURAL DRAWING USED FOR COMPILATION OF IN2 DRAWING. ARCHITECTURAL DRAWING REVISION: DATE RECEIVED: 14.06.2019