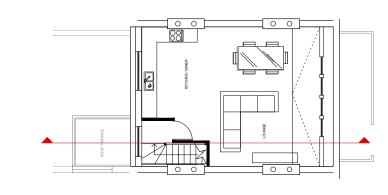

PROPOSED FRONT ELEVATION, SCALE 1:100

PROPOSED REAR ELEVATION, SCALE 1:100

PROPOSED SECTION THROUGH, SCALE 1:100