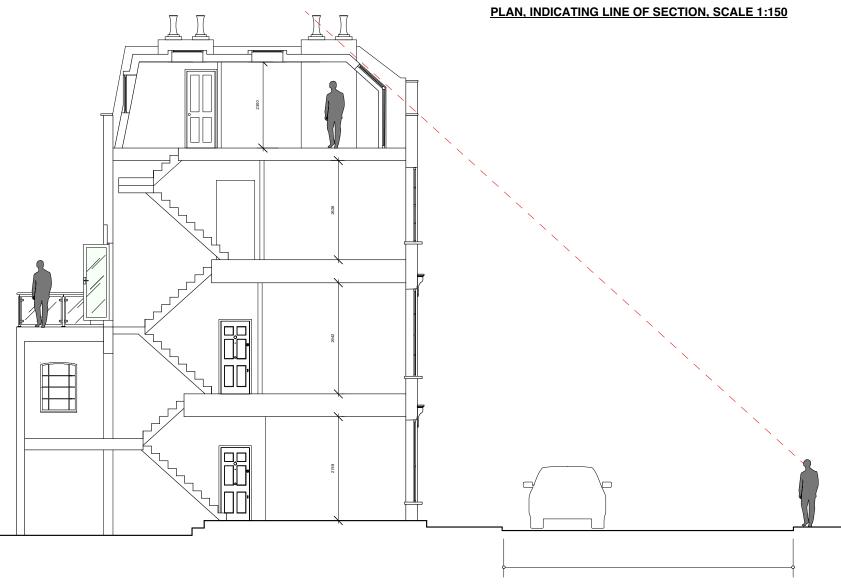

PROPOSED FRONT ELEVATION, SCALE 1:100

PROPOSED REAR ELEVATION, SCALE 1:100

PROPOSED SECTION THROUGH, SCALE 1:100