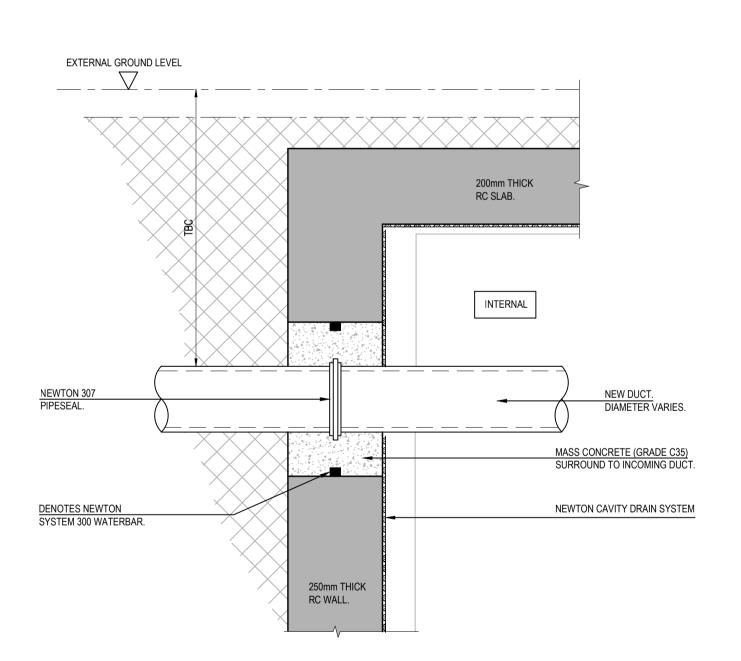

Printed on \_\_\_\_% Post-Consumer Recycled Content Paper



TYPICAL SLAB JOINT DETAIL BETWEEN
NEW AND EXISTING SLABS



TYPICAL NEW GROUND BEARING SLAB DETAIL



SERVICE PENETRATION THROUGH
EXISTING MASONRY
1:10



SERVICE PENETRATION THROUGH RC WALL



# TYPICAL UNDERPINNING DETAIL

# UNDERPINNING; EXISTING WALLS

1. DETAIL ABOVE TO BE READ IN CONJUNCTION WITH ALL OTHER RELEVANT DRAWINGS AND

SPECIFICATIONS.

2. CONCRETE MIX. REFER TO URS SPECIFICATION.

3. DRY PACK MORTAR TO BE 3:1 SHARP SAND/CEMENT WITH NON-SHRINK ADDITIVE BY

CEBEX OR SIMILAR APPROVED.

4. SEQUENCE OF UNDERPINNING SECTIONS TO BE;

DAY.1 - EXCAVATE SECTION.1 AND CAST CONCRETE UPTO 75.m.m FROM THE

UNDERSIDE OF THE EXISTING CLEANED FOOTING.
DAY.3 - RAM IN TIGHT DRY PACK MORTAR BETWEEN UNDERPINNING AND EXISTING

FOOTING.

DAY.5 - COMMENCE NEXT SECTION AND REPEAT AS BEFORE.
5. ANY DRAINS EXPOSED MUST BE ADEQUATELY SUPPORTED OR REPLACED IF REMOVED OR

DAMAGED DURING THE WORKS.
6. MAXIMUM LENGTH OF ANY ONE SECTION NOT TO BE GREATER T