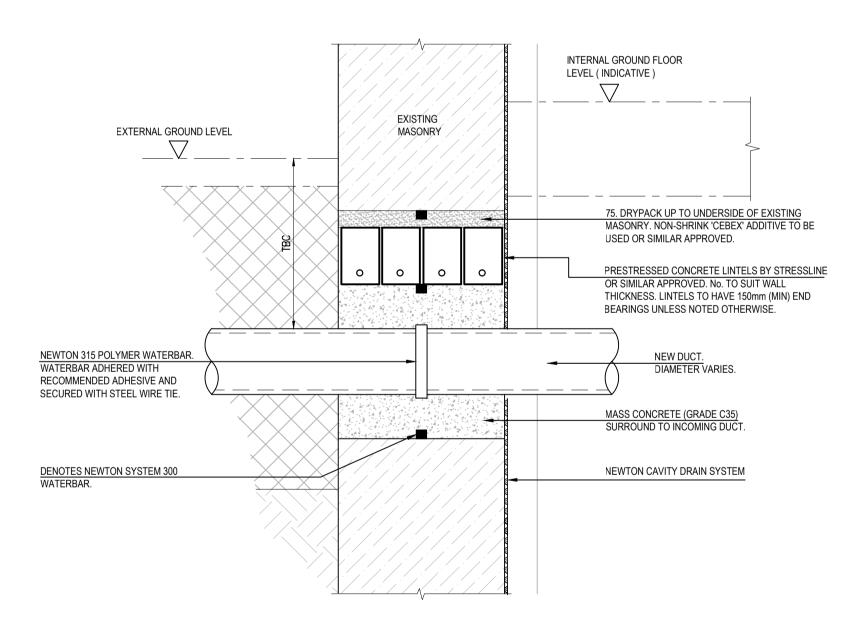

Printed on \_\_\_\_% Post-Consumer Recycled Content Paper

TYPICAL SLAB JOINT DETAIL BETWEEN
NEW AND EXISTING SLABS

TYPICAL NEW GROUND BEARING SLAB DETAIL

SERVICE PENETRATION THROUGH
EXISTING MASONRY
1:10