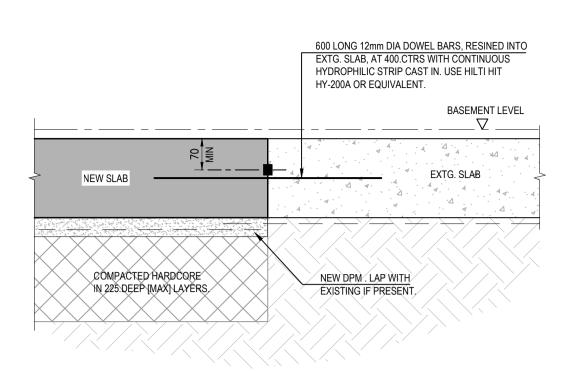

Printed on \_\_\_\_% Post-Consumer Recycled Content Paper

TYPICAL SLAB JOINT DETAIL BETWEEN
NEW AND EXISTING SLABS

TYPICAL NEW GROUND BEARING SLAB DETAIL

SERVICE PENETRATION THROUGH
EXISTING MASONRY
1:10