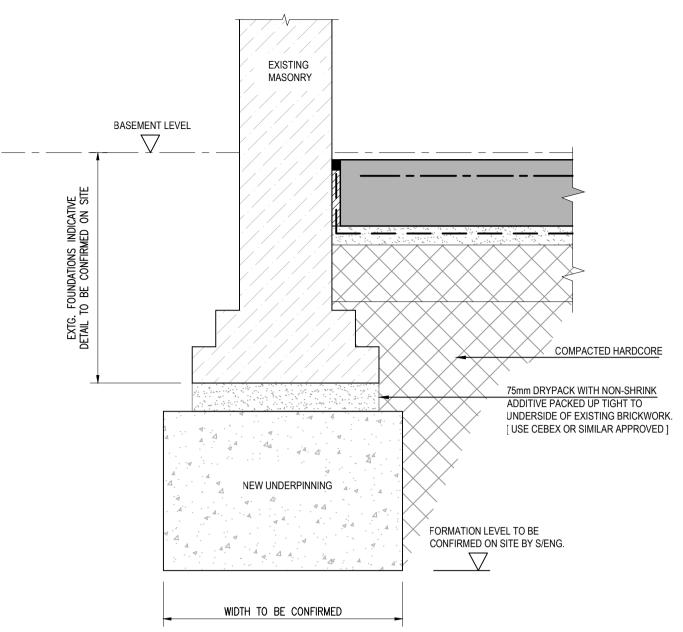

# TYPICAL UNDERPINNING DETAIL

# UNDERPINNING; EXISTING WALLS

1. DETAIL ABOVE TO BE READ IN CONJUNCTION WITH ALL OTHER RELEVANT DRAWINGS AND

SPECIFICATIONS.

2. CONCRETE MIX. REFER TO URS SPECIFICATION.

3. DRY PACK MORTAR TO BE 3:1 SHARP SAND/CEMENT WITH NON-SHRINK ADDITIVE BY

CEBEX OR SIMILAR APPROVED.

4. SEQUENCE OF UNDERPINNING SECTIONS TO BE;

DAY.1 - EXCAVATE SECTION.1 AND CAST CONCRETE UPTO 75.m.m FROM THE

UNDERSIDE OF THE EXISTING CLEANED FOOTING.
DAY.3 - RAM IN TIGHT DRY PACK MORTAR BETWEEN UNDERPINNING AND EXISTING

FOOTING.

DAY.5 - COMMENCE NEXT SECTION AND REPEAT AS BEFORE.
5. ANY DRAINS EXPOSED MUST BE ADEQUATELY SUPPORTED OR REPLACED IF REMOVED OR

DAMAGED DURING THE WORKS.
6. MAXIMUM LENGTH OF ANY ONE SECTION NOT TO BE GREATER THAN 1100.m.m. CONSULT

S/ENG FOR APPROVAL.
7. THE CONTRACTOR MUST ENSURE THAT ALL TEMPORARY WORKS ARE ADEQUATELY

7. THE CONTRACTOR MUST ENSURE THAT ALL TEMPORARY WORKS ARE ADEQUATELY PROPPED AND SUPPORTED DOWN TO GROUND LEVEL.

8. THE CONTRACTOR TO AGREE THE SEQUENCE OF UNDERPINNING, PRIOR TO COMMENCING

WORKS, WITH THE STRUCTURAL ENGINEER. [TYPICAL SEQUENCE 1,3,5,2,4]