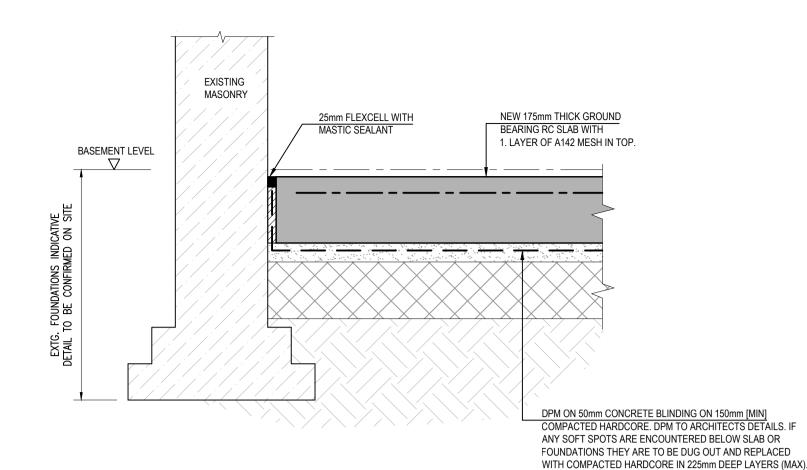

Printed on \_\_\_\_% Post-Consumer Recycled Content Paper

TYPICAL SLAB JOINT DETAIL BETWEEN
NEW AND EXISTING SLABS

TYPICAL NEW GROUND BEARING SLAB DETAIL

SERVICE PENETRATION THROUGH
EXISTING MASONRY
1:10