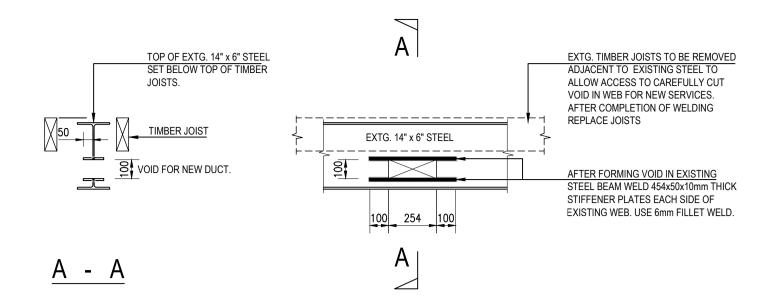

Printed on \_\_\_\_% Post-Consumer Recycled Content Paper

FORMATION OF SERVICE VOID IN EXISTING STEEL FLOOR BEAM

1:20