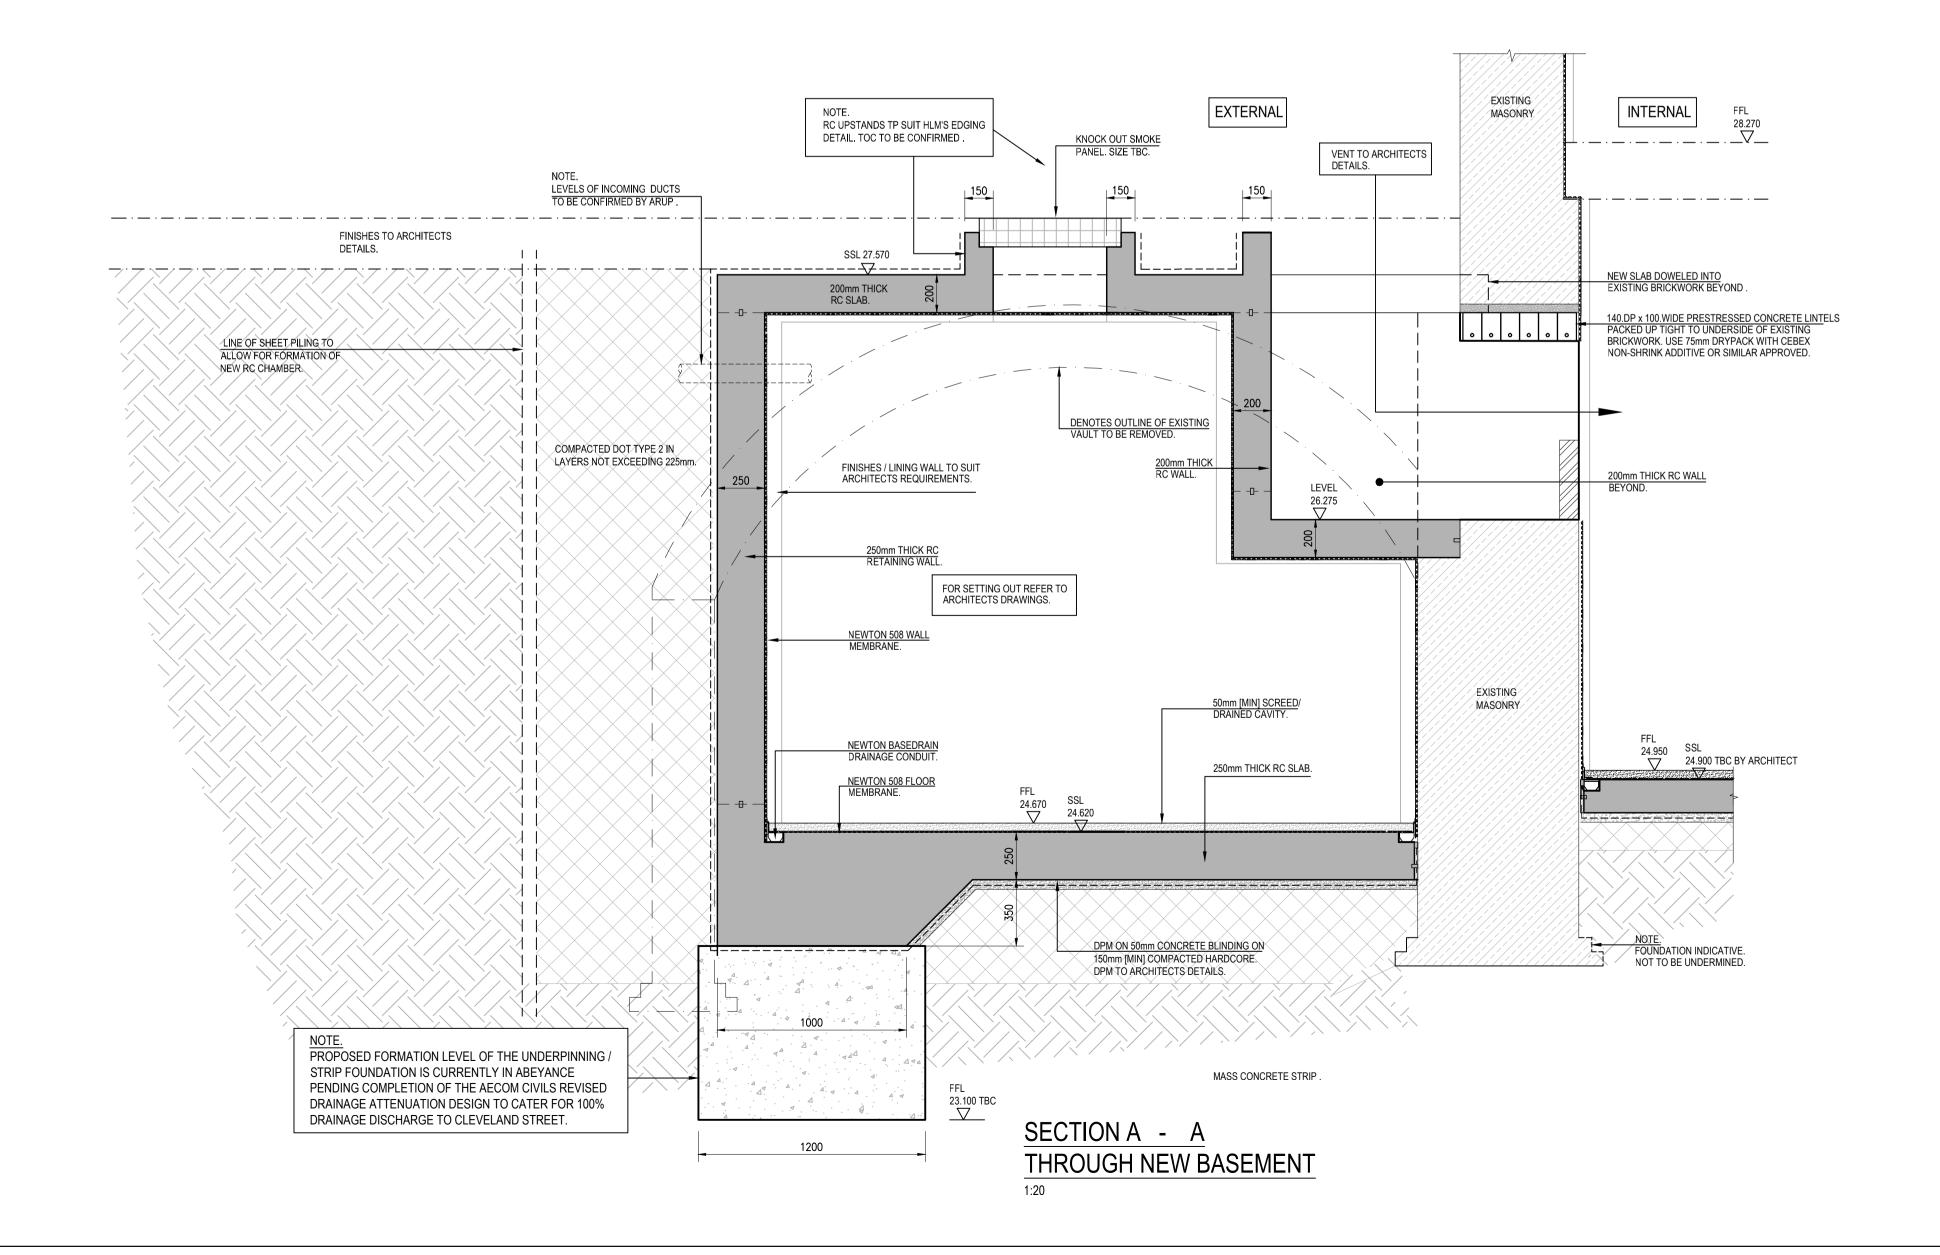

## TYPICAL BASEMENT DRAIN CAVITY DETAIL

EXISTING FOUNDATION MUST NOT BE UNDERMINED DURING

EXCAVATION WORKS.

1:20

BEDFORD PASSAGE **DEVELOPMENT** 

CLIENT

MIDDLESEX ANNEXE LLP

CONSULTANT