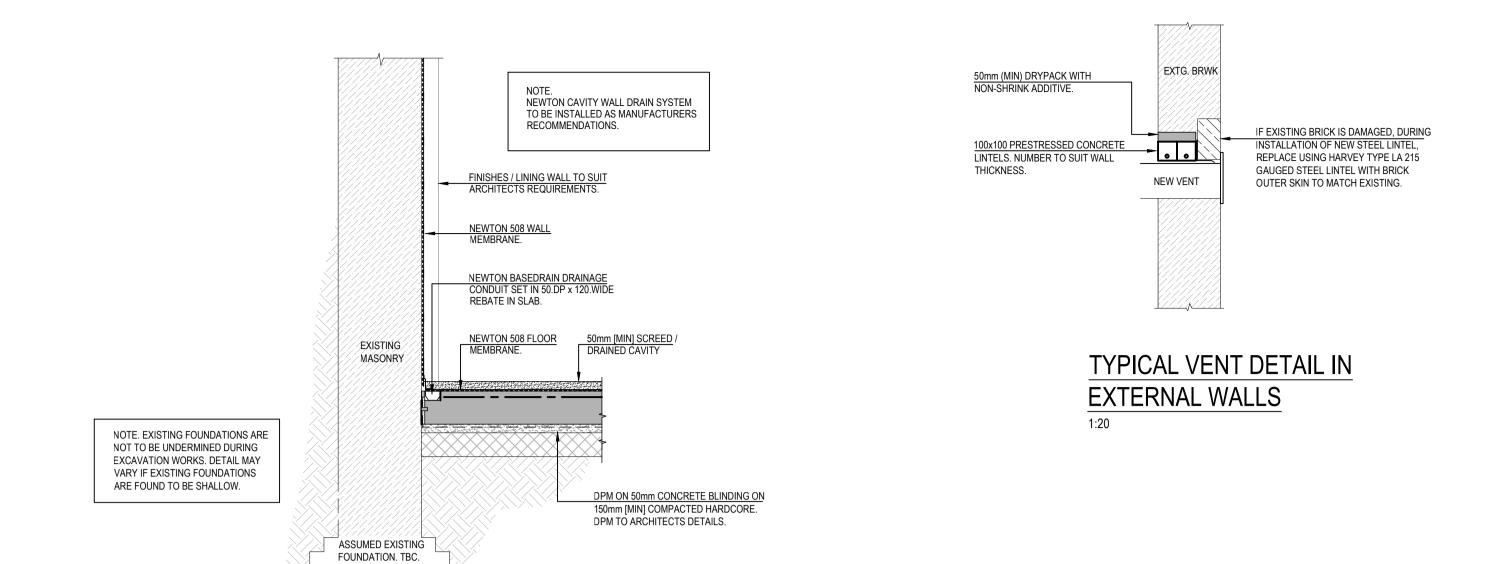

## TYPICAL BASEMENT DRAIN CAVITY DETAIL

EXISTING FOUNDATION MUST NOT BE UNDERMINED DURING

EXCAVATION WORKS.

1:20

BEDFORD PASSAGE **DEVELOPMENT** 

CLIENT

MIDDLESEX ANNEXE LLP

CONSULTANT