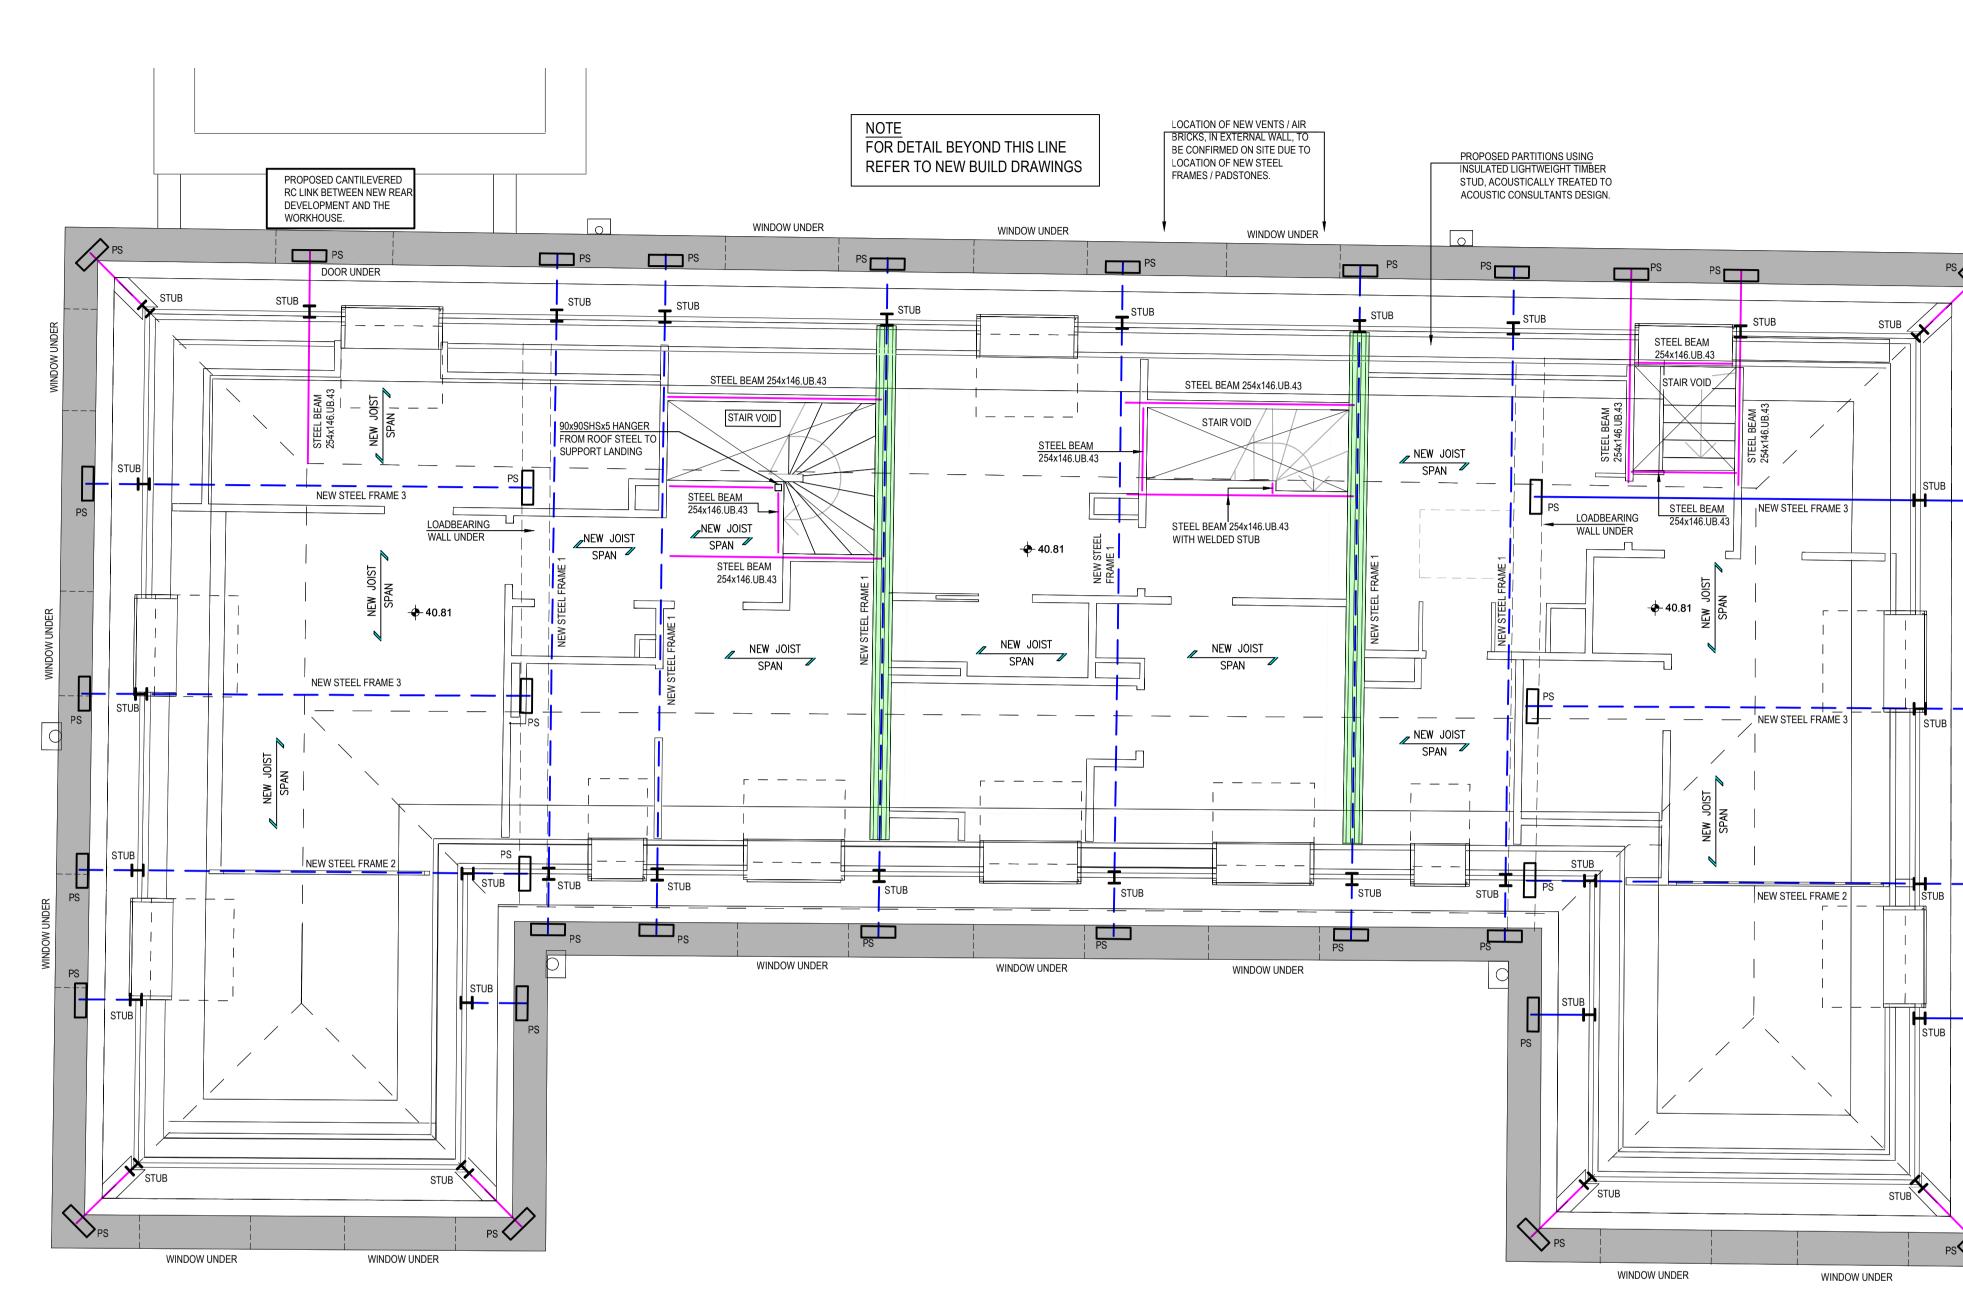

# PROPOSED FOURTH FLOOR PLAN [LEVEL 04]

-1 : 50 @ A1

# NOTE

JOISTS ARE TO BE DOUBLED UP BELOW NEW PARTITIONS WHERE SPANNING PARALLEL AND BENEATH BATH FEET. **REFER TO DETAIL 17. WHERE PARTITIONS** ARE PERPENDICULAR TO FLOOR JOISTS PROVIDE FULL DEPTH TIMBER NOGGINS BETWEEN JOISTS, ALONG ITS LINE, SUPPORTED EACH END ON JOIST HANGERS.

# NOTE

FOR TYPICAL DETAILS AND DETAILS OF STEEL FRAMES REFER TO DRG. Nos. MHA-ACM-XX-XX-DE-S-00001 TO 00003. MHA-ACM-WH-XX-DE-S-00001 TO 00003.

| KEY               |                                                                                                                |  |
|-------------------|----------------------------------------------------------------------------------------------------------------|--|
|                   | DENOTES NEW BRICKWORK TO MATCH EXISTING<br>AND TO BE FULLY TOOTHED INTO EXISTING.                              |  |
|                   | DENOTES NEW STEEL BEAMS. SIZE AS NOTED.                                                                        |  |
|                   | DENOTES EXISTING STEEL BEAMS.                                                                                  |  |
|                   | DENOTES NEW STEEL FRAME. FOR DETAILS<br>OF FRAMES REFER TO DRAWINGS<br>MHA-ACM-XX-XX-DE-S-00003, 00004 & 00005 |  |
|                   | DENOTES EXTENT OF DEMOLITION                                                                                   |  |
| L1                | DENOTES NEW PRESTRESSED CONCRETE<br>LINTELS. NUMBER TO SUIT WALL THICKNESS.<br>REFER TO DETAIL 1.              |  |
| NEW JOIST<br>SPAN | DENOTES NEW 200x50 TIMBER JOISTS @<br>400.CTRS UNLESS NOTED OTHERWISE.                                         |  |
| PS                | DENOTES NEW MASS CONCRETE<br>PADSTONE. REFER TO DETAIL 2.<br>( SIZE 625x215x225.DP UNLESS NOTED<br>OTHERWISE)  |  |

OTHERWISE)

--

PROJECT

BEDFORD PASSAGE DEVELOPMENT

CLIENT

MIDDLESEX ANNEXE LLP

#### **GENERAL NOTES**

1. FOR GENERAL NOTES REFER TO DRAWING No. MHA-ACM-XX-XX-GN-S-00001

#### KEY PLAN

WORKHOUSE

SHEET NUMBER

MHA-ACM-WH-04-DR-S-00001

PROPOSED LEVEL 04 LAYOUT

SHEET TITLE

PROJECT NUMBER

60516144