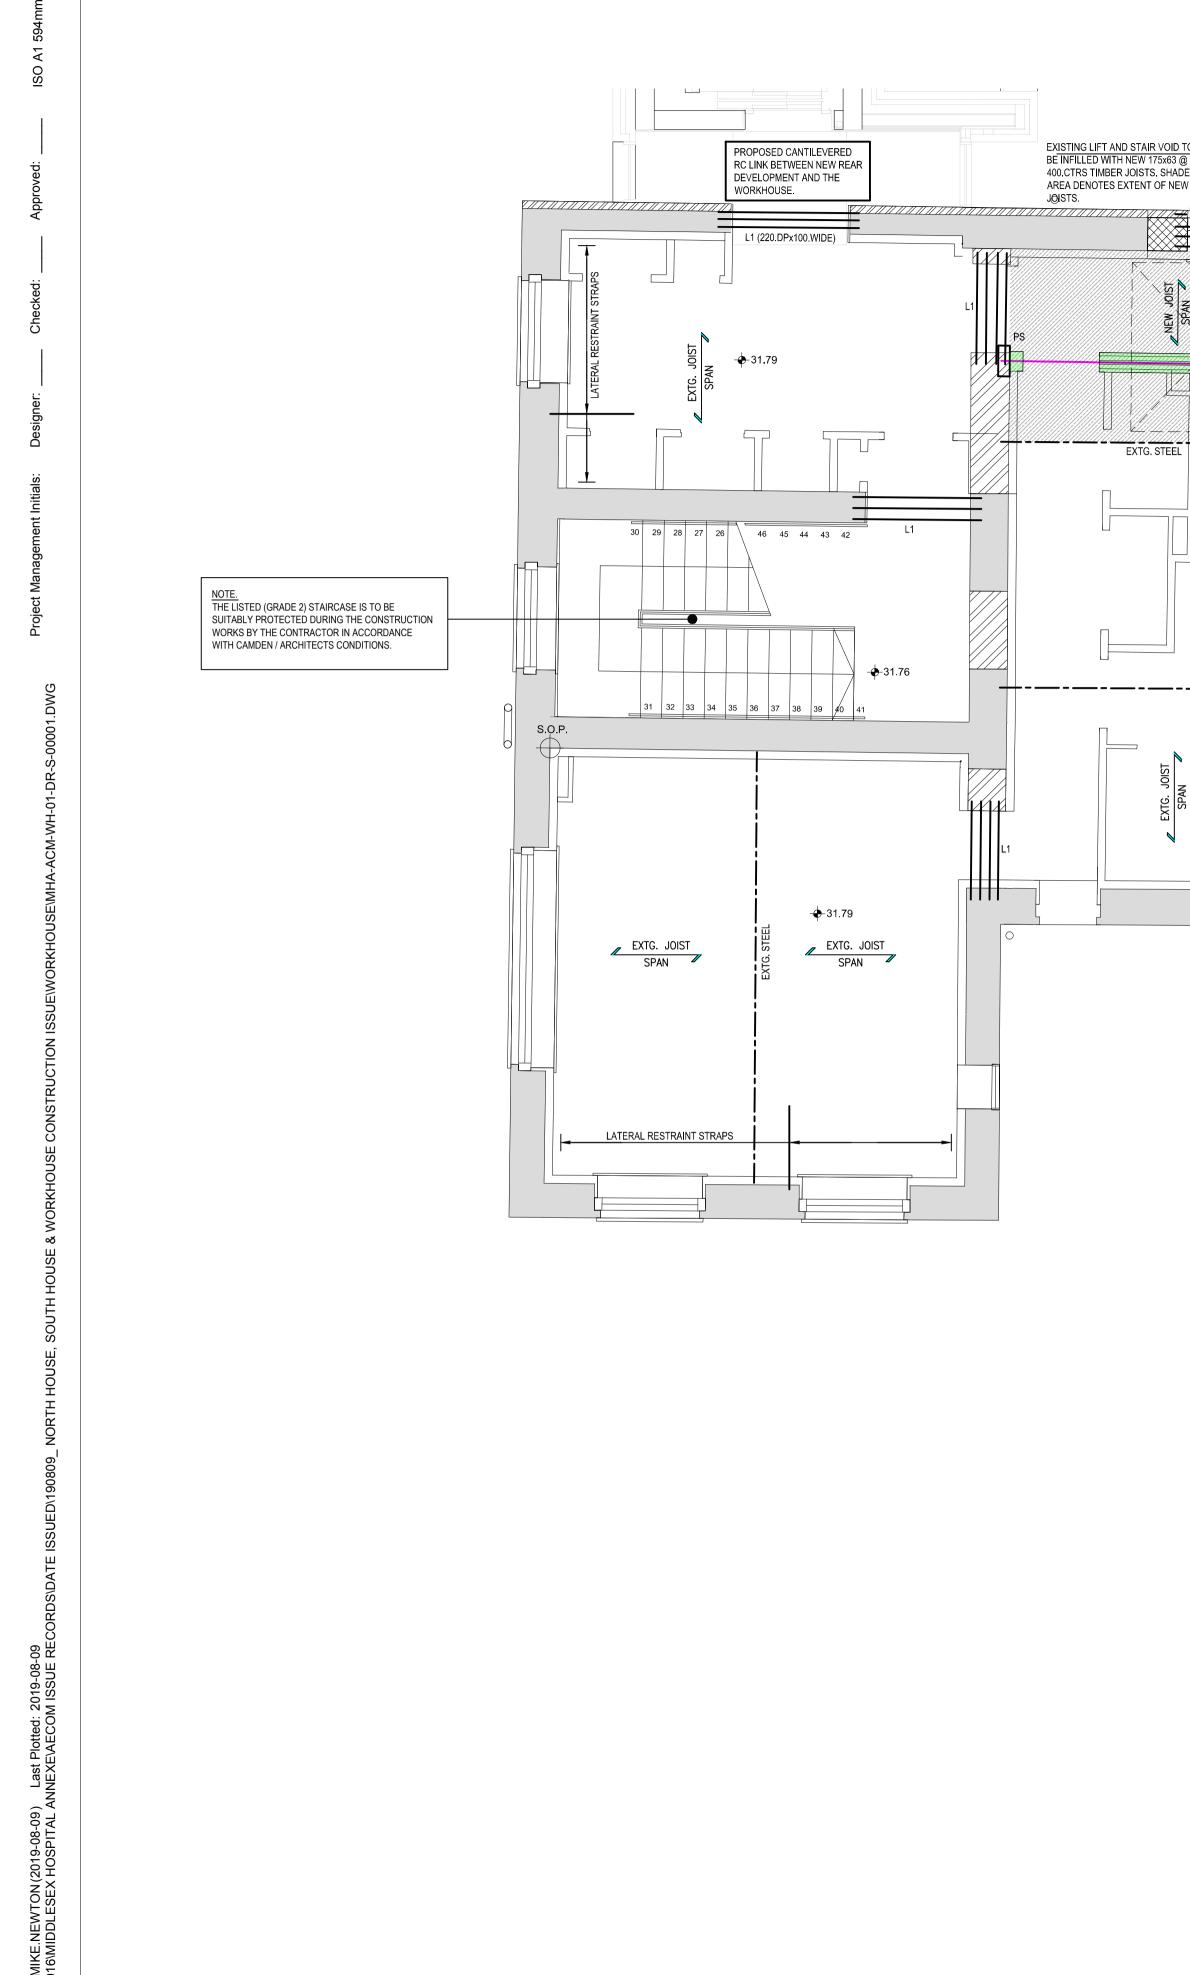

JØISTS.

\_\_\_\_\_

STRAPS

LATERAL RESTARINT

REFER TO TYPICAL LATERAL RESTRAINT

DRG. MHA-ACM-XX-XX-DE-S-00002.

DETAIL 11.

AECOM

### **GENERAL NOTES**

1. FOR GENERAL NOTES REFER TO DRAWING No. MHA-ACM-XX-XX-GN-S-00001