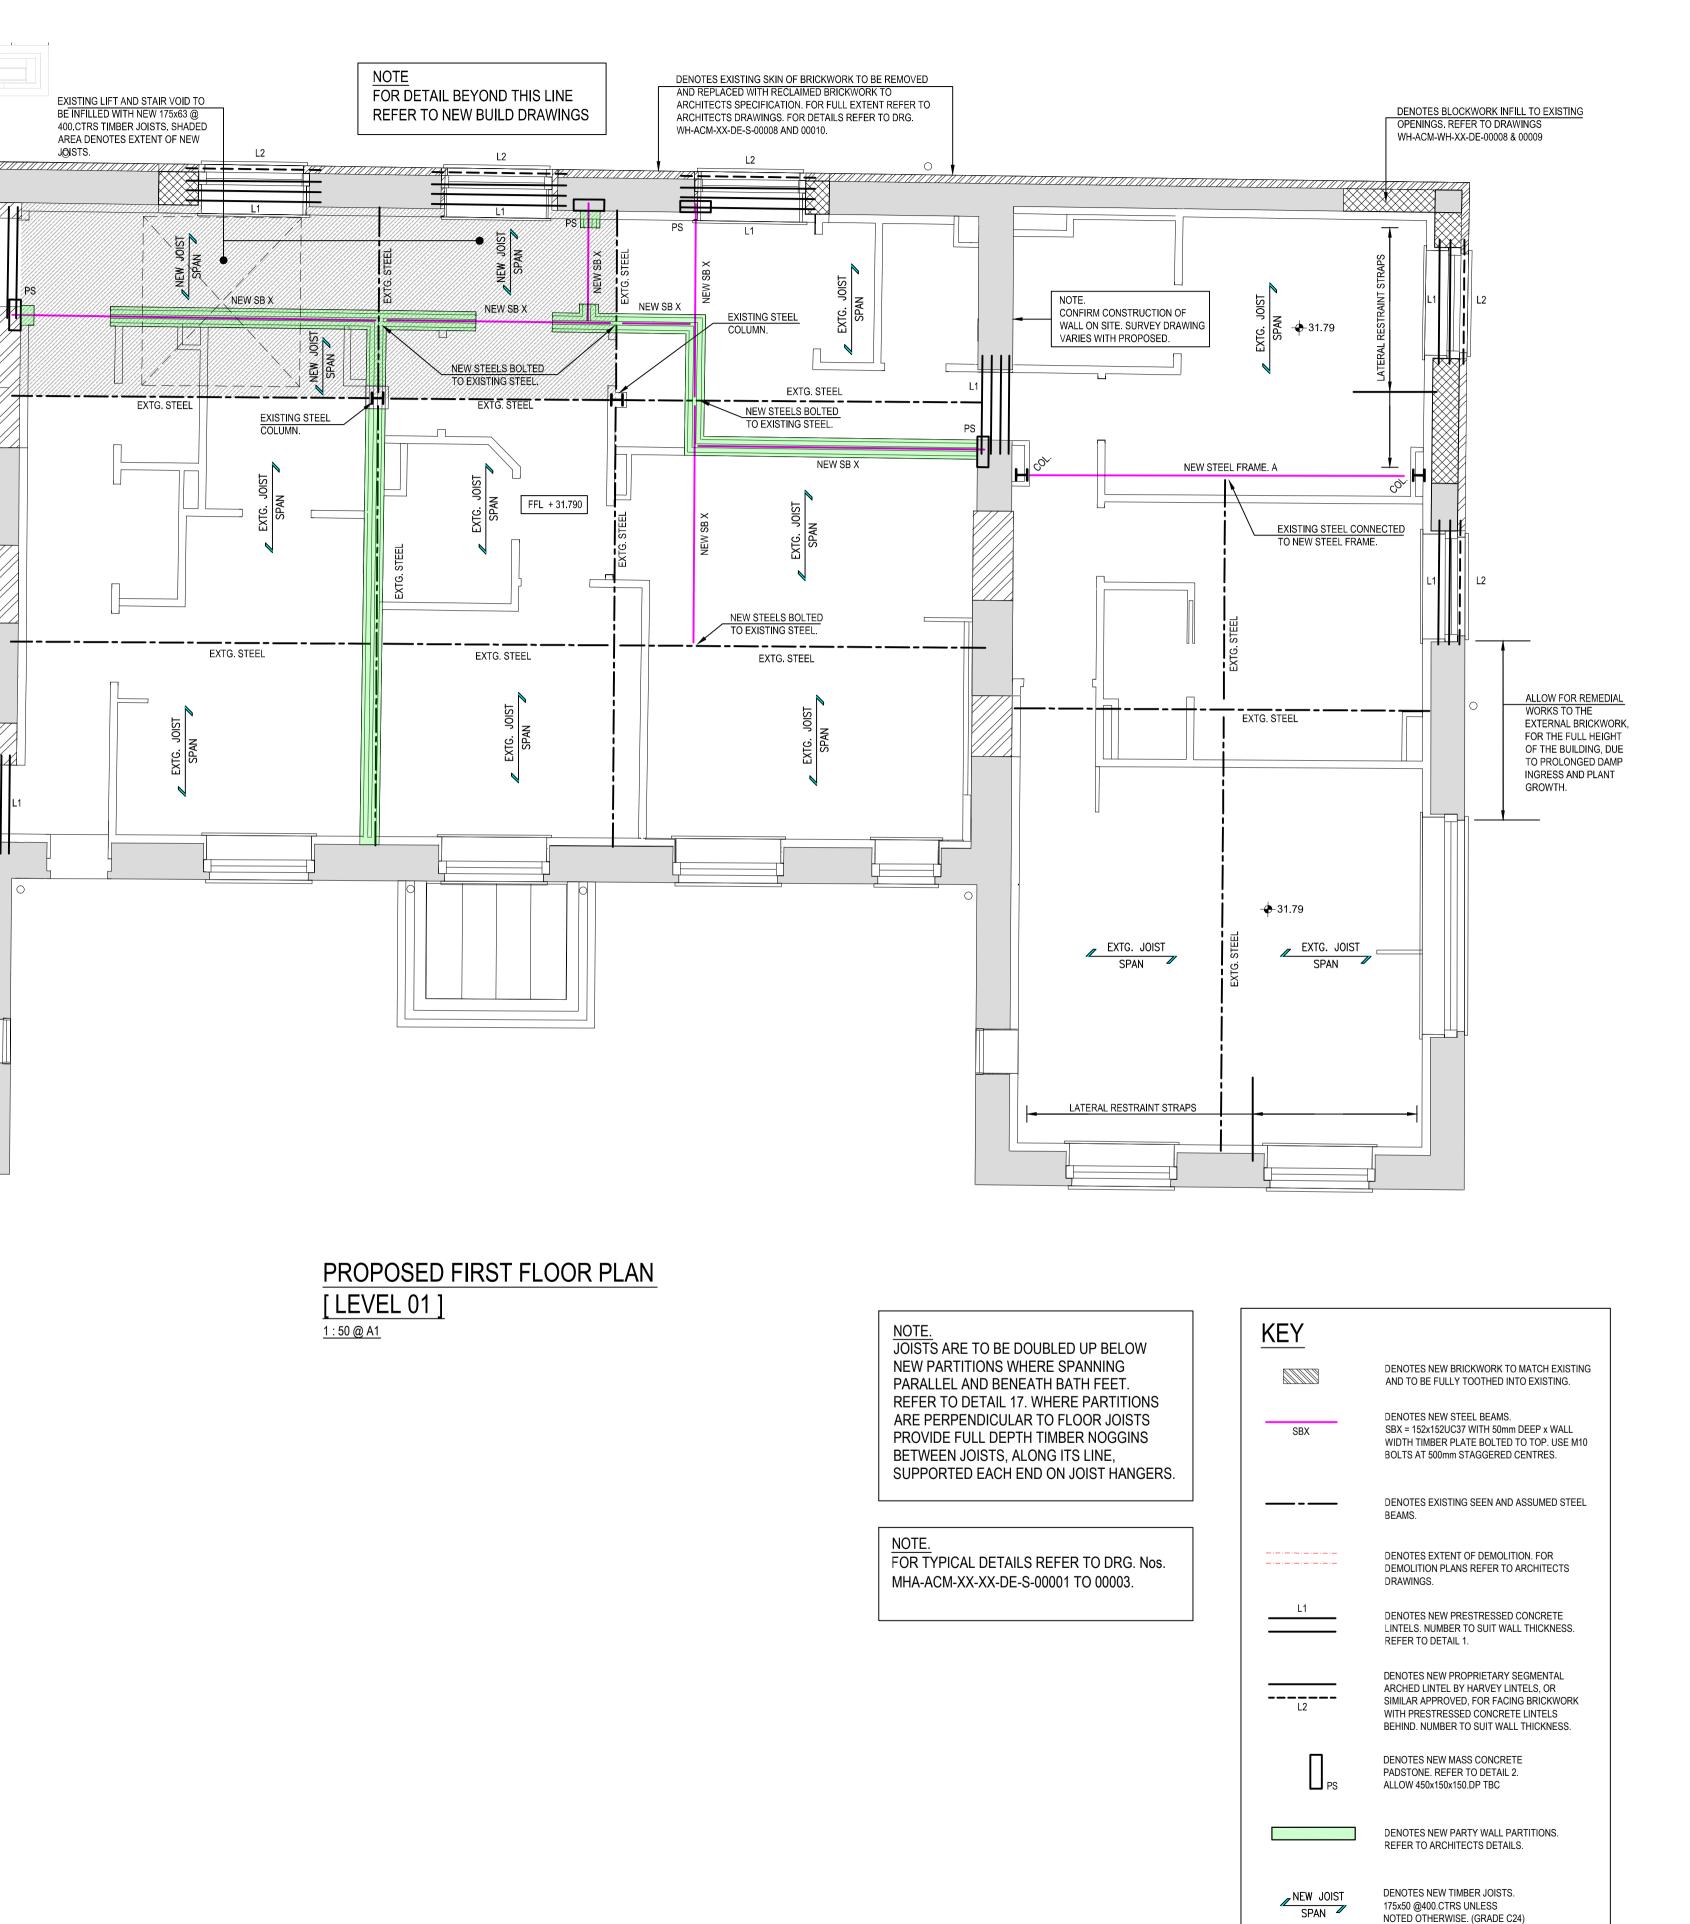

JØISTS.

\_\_\_\_\_

STRAPS

LATERAL RESTARINT

REFER TO TYPICAL LATERAL RESTRAINT

DRG. MHA-ACM-XX-XX-DE-S-00002.

DETAIL 11.

AECOM

### **GENERAL NOTES**

1. FOR GENERAL NOTES REFER TO DRAWING No. MHA-ACM-XX-XX-GN-S-00001

#### SHEET TITLE

PROPOSED LEVEL 01 LAYOUT WORKHOUSE