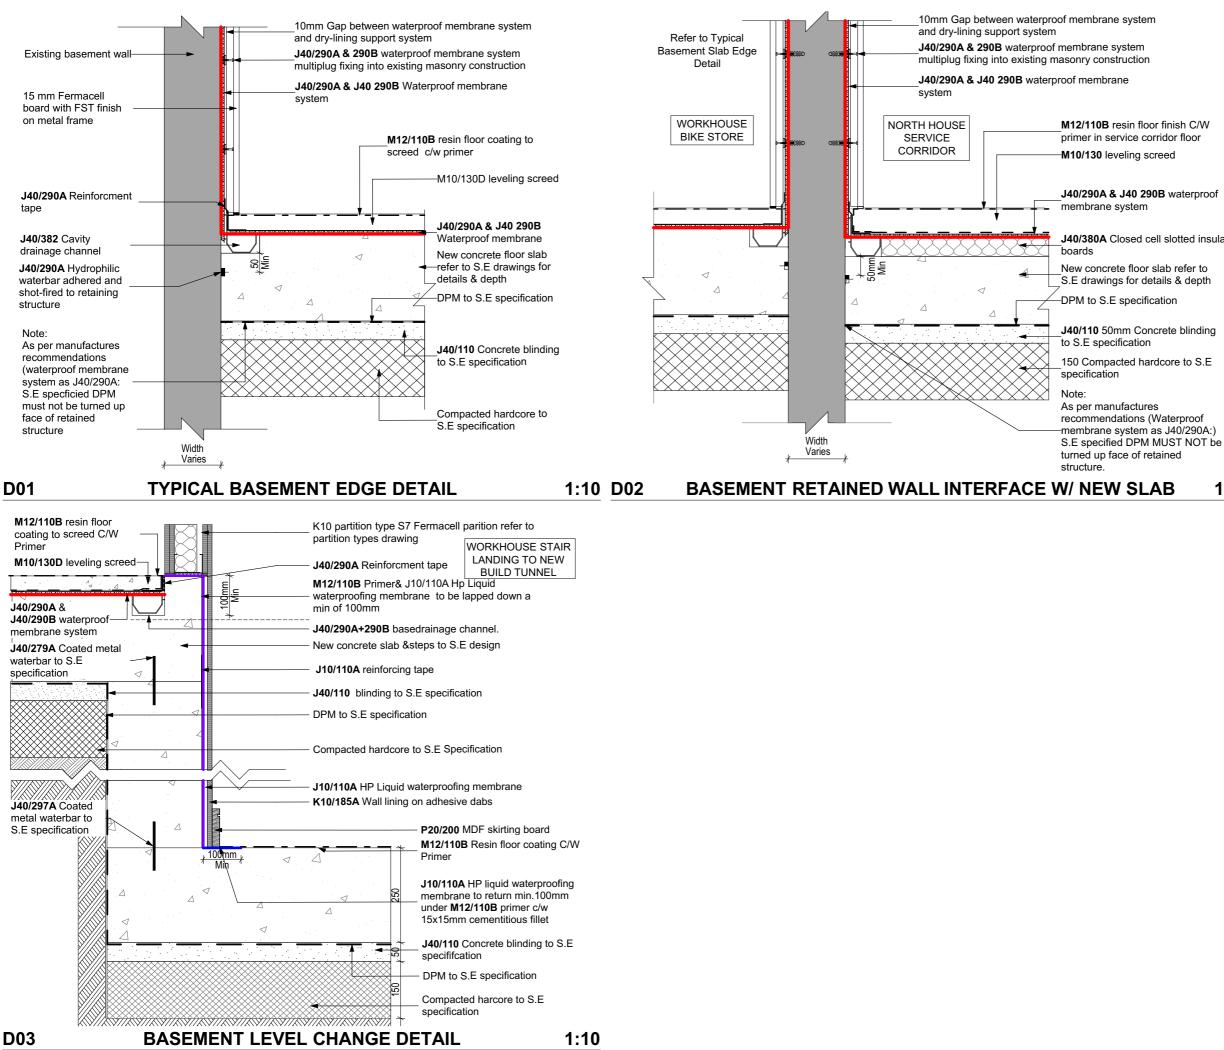

J40/380A Closed cell slotted insulation

1:10

## Notes

- All dimensions to be checked on site
- Do not scale off this drawing
- All dimensions are shown in mm unless otherwise stated
- Refer to drawing issue sheet for purpose of issue - If in doubt ask
- © Llewelyn Davies

Key plan



| C1                                                                                             | For Contract AWW                                                                                                                                                                                                                              | 09/08/19            | ZL             | JD          |
|------------------------------------------------------------------------------------------------|--------------------