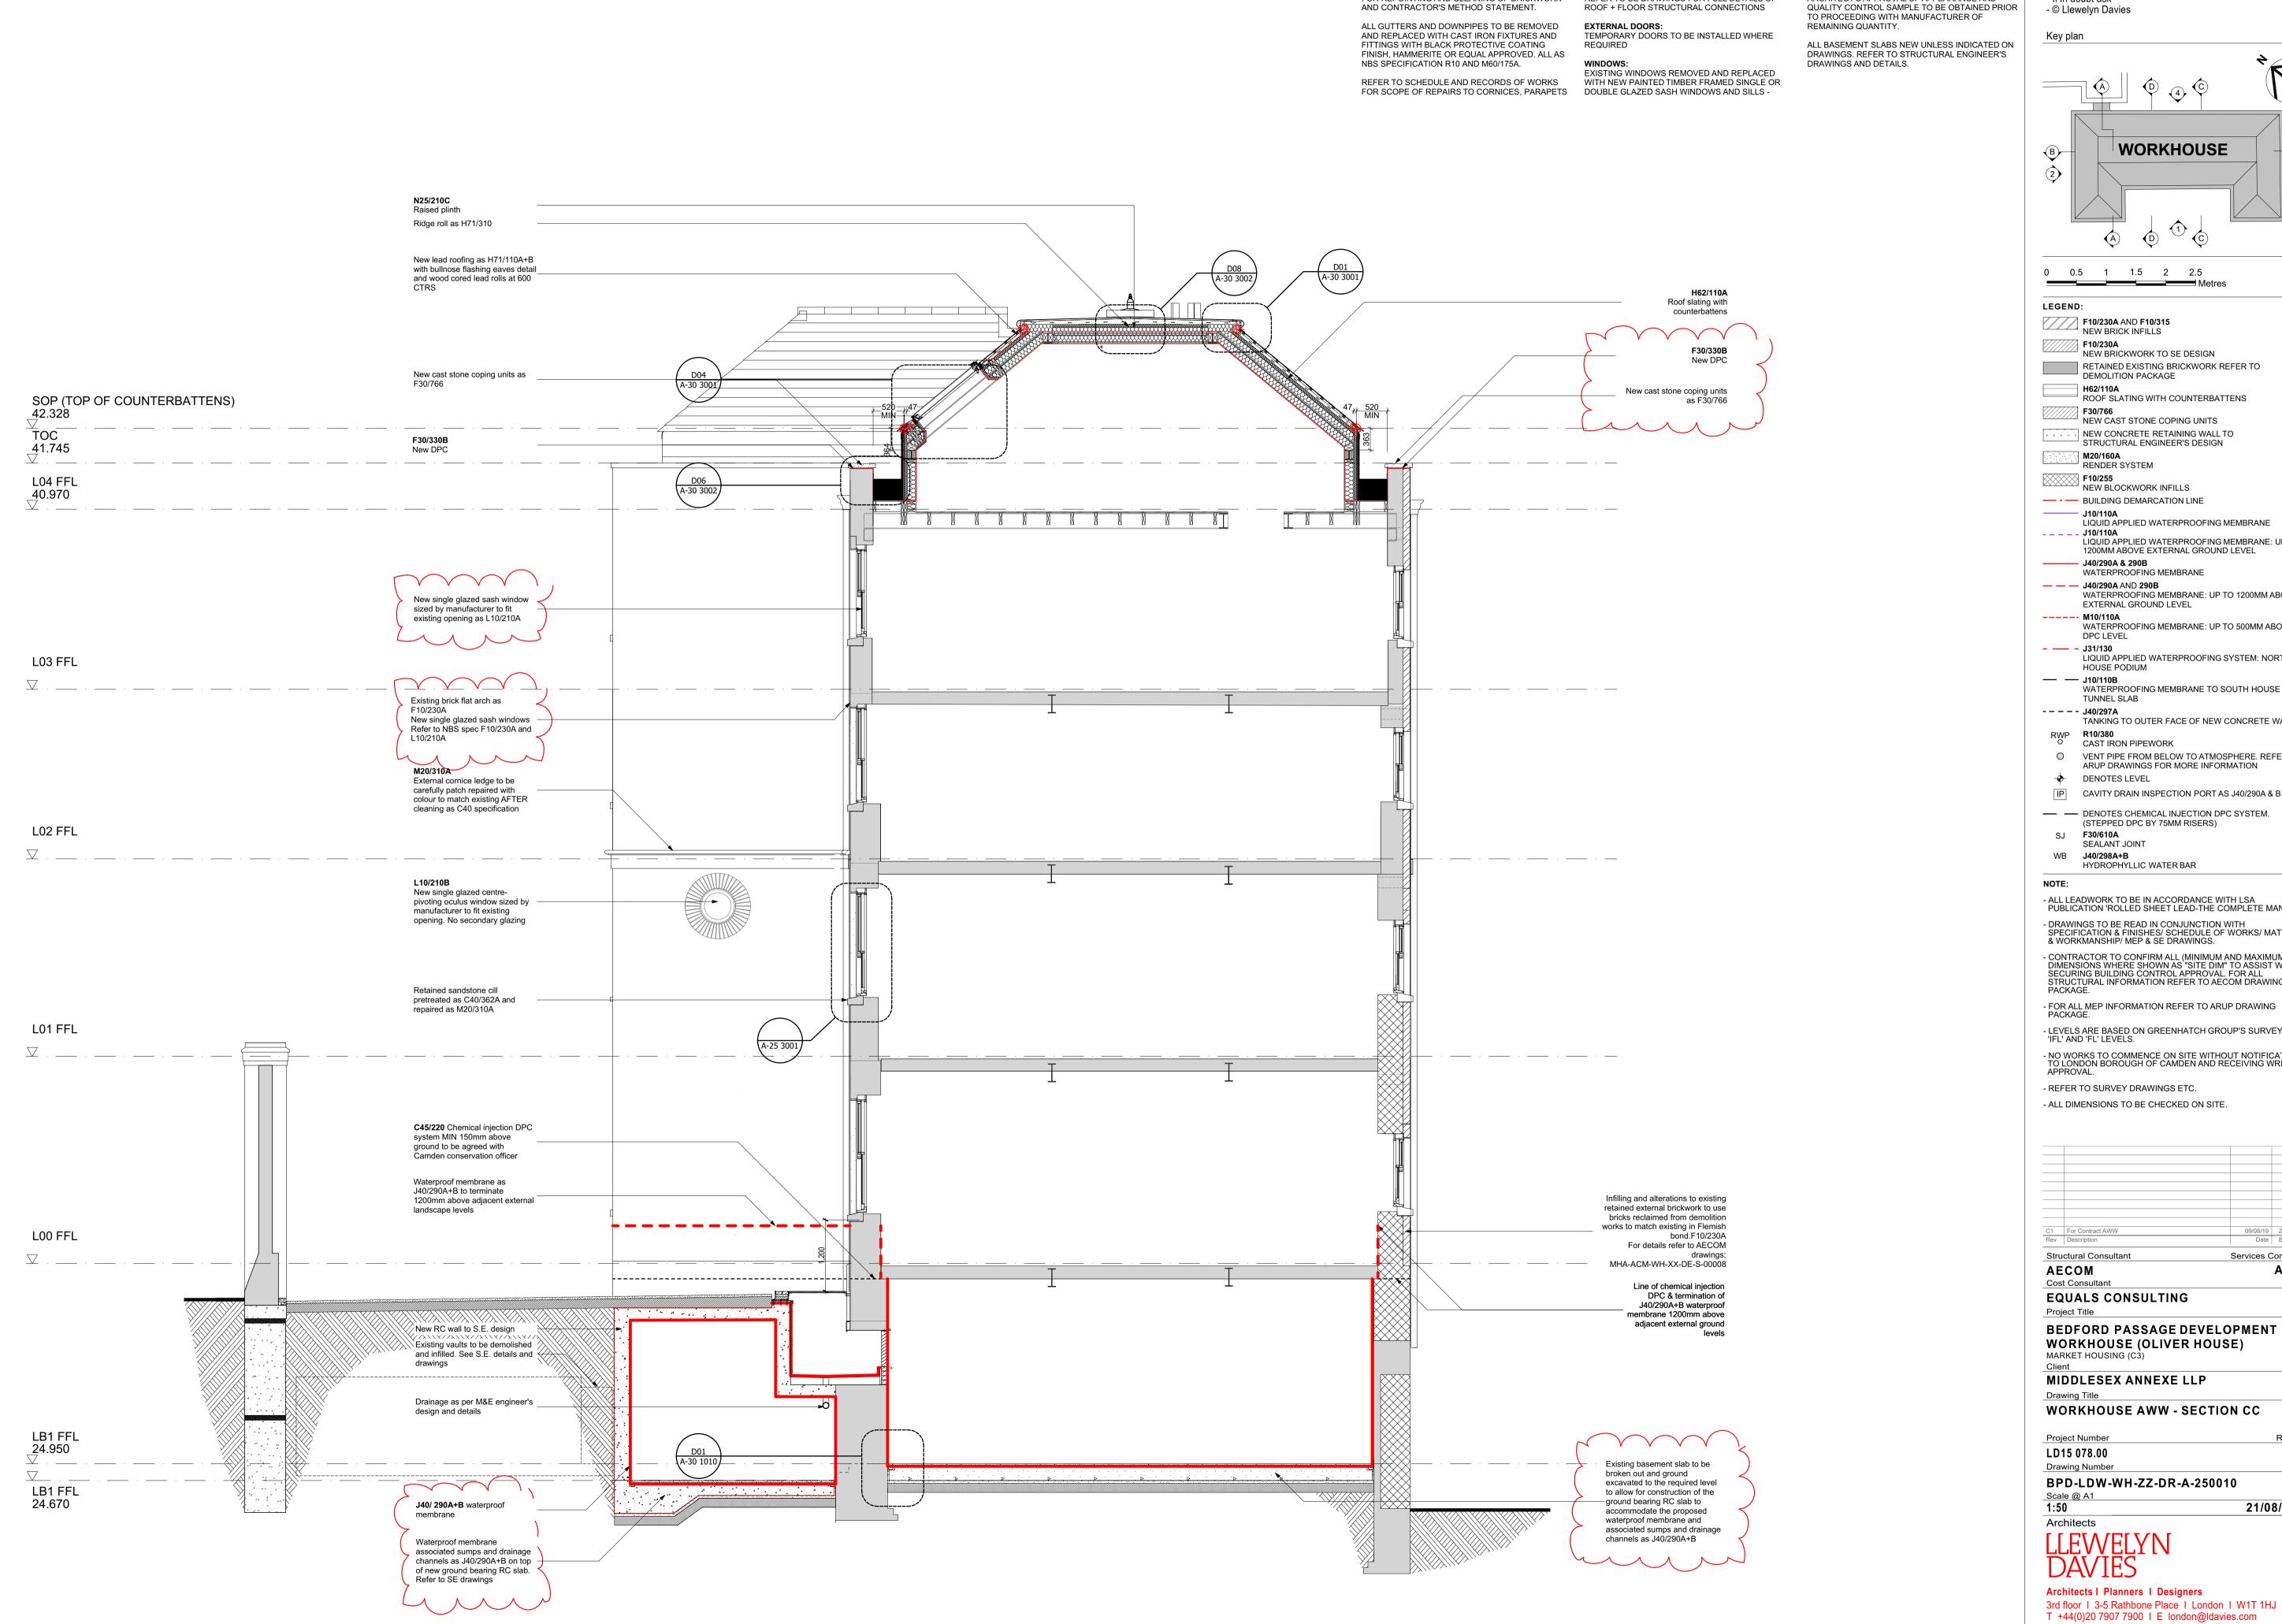

**GENERAL NOTES AWW:** 

**EXTERNAL WALLS:**EXISTING EXTERNAL BRICK WALLS TO BE

RETAINED, CLEANED AND MADE GOOD. REPLACED

WHERE DAMAGED. REFER TO NBS SPEC C41, C40 FOR REPOINTING AND CLEANING OF BRICKWORK

SILLS AND RENDERED PLINTHS AND DOWNPIPES.

REFER TO SAFE ACCESS STRATEGY DRAWINGS

REFER TO SE DRAWINGS FOR FULL DETAILS OF

FOR PROPOSED MAINTENANCE ACCESS.

M20 AND R10.

ROOFING:

MANUFACTURER TO FIT EXISTING STRUCTURAL

TO BE MEASURED ON SITE BY PREFERRED

A-25 2000 AND WINDOW DRWG SERIES

OPENINGS. REFER TO WINDOW SCHEDULE SERIES

A-25 3000 FOR DETAILS AND NBS SPEC L10, L40.

ARCHITECT'S APPROVAL OF APPEARANCE AND

- All dimensions to be checked on site - Do not scale off this drawing