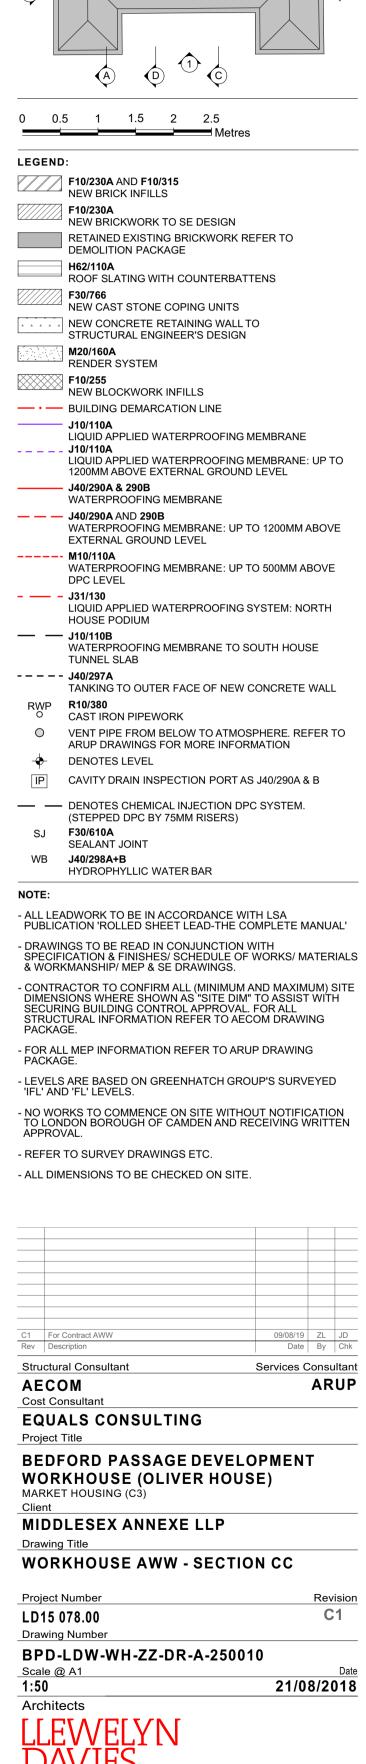

**GENERAL NOTES AWW:** 

**EXTERNAL WALLS:**EXISTING EXTERNAL BRICK WALLS TO BE

RETAINED, CLEANED AND MADE GOOD. REPLACED

WHERE DAMAGED. REFER TO NBS SPEC C41, C40 FOR REPOINTING AND CLEANING OF BRICKWORK

SILLS AND RENDERED PLINTHS AND DOWNPIPES.

REFER TO SAFE ACCESS STRATEGY DRAWINGS

REFER TO SE DRAWINGS FOR FULL DETAILS OF

FOR PROPOSED MAINTENANCE ACCESS.

M20 AND R10.

ROOFING:

MANUFACTURER TO FIT EXISTING STRUCTURAL

TO BE MEASURED ON SITE BY PREFERRED

A-25 2000 AND WINDOW DRWG SERIES

OPENINGS. REFER TO WINDOW SCHEDULE SERIES

A-25 3000 FOR DETAILS AND NBS SPEC L10, L40.

ARCHITECT'S APPROVAL OF APPEARANCE AND

- All dimensions to be checked on site - Do not scale off this drawing