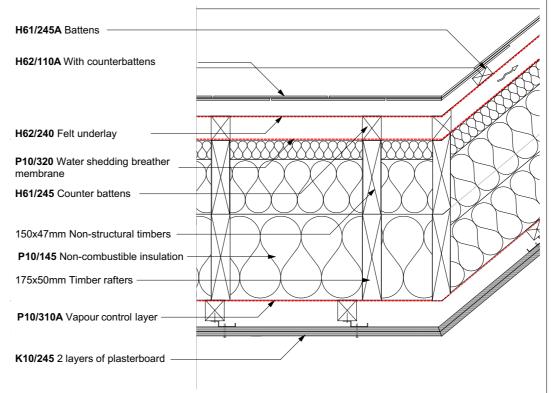

Key plan

KEY

1:10

DENOTES COUNTERBATTEN SETTING OUT POINT

REFER TO MANUFACTURER FOR DETAILED INSTRUCTIONS ON METHOD OF INSTALLATION OF SLATES, MEMBRANES & ASSOCIATED LEADWORK

Cost Consultant

EQUALS CONSULTING