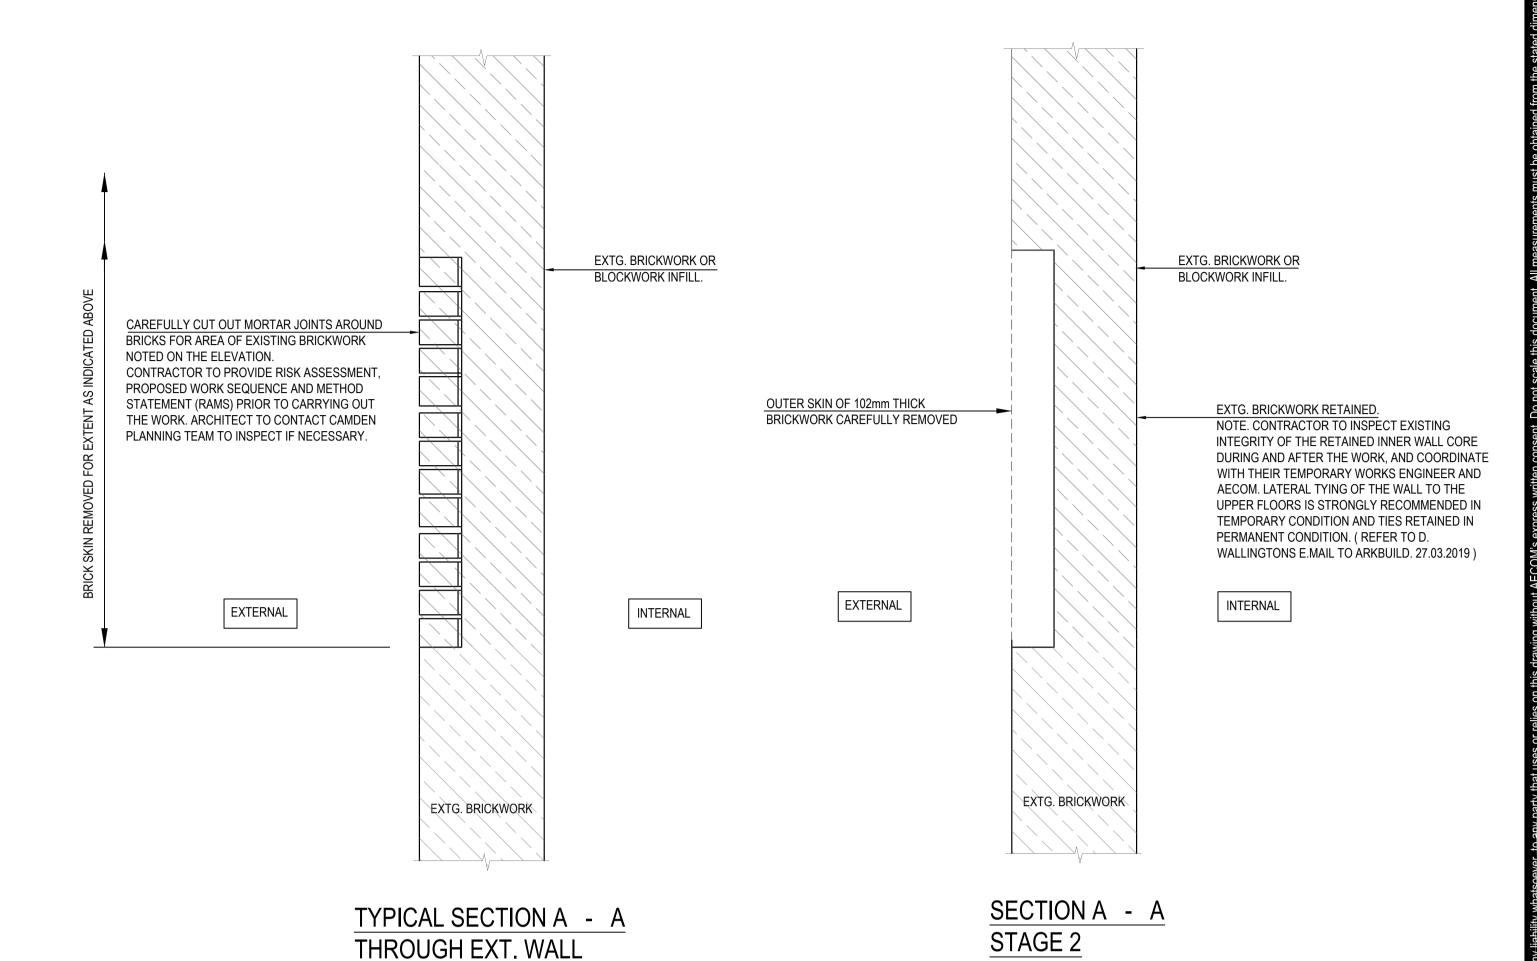

H-04-12

W-WH-04-11

NOTE
THIS DRAWING TO BE READ IN CONJUNCTION WITH DRAWING
No. MHA-ACM-WH-XX-DE-S-00009 SHOWING WALL INFILL DETAILS

<u>1:10</u>

STAGE 1

SECTION A - A
STAGE 3

AECOM

PROJE