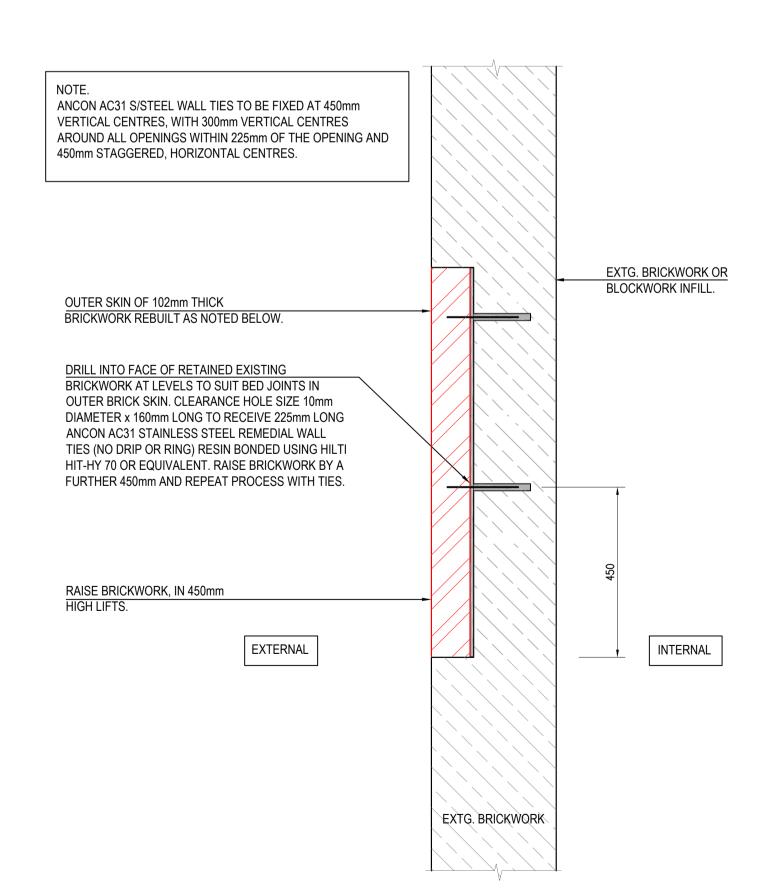

H-04-12

W-WH-04-11

NOTE
THIS DRAWING TO BE READ IN CONJUNCTION WITH DRAWING
No. MHA-ACM-WH-XX-DE-S-00009 SHOWING WALL INFILL DETAILS

<u>1:10</u>

STAGE 1

SECTION A - A
STAGE 3

AECOM

PROJE