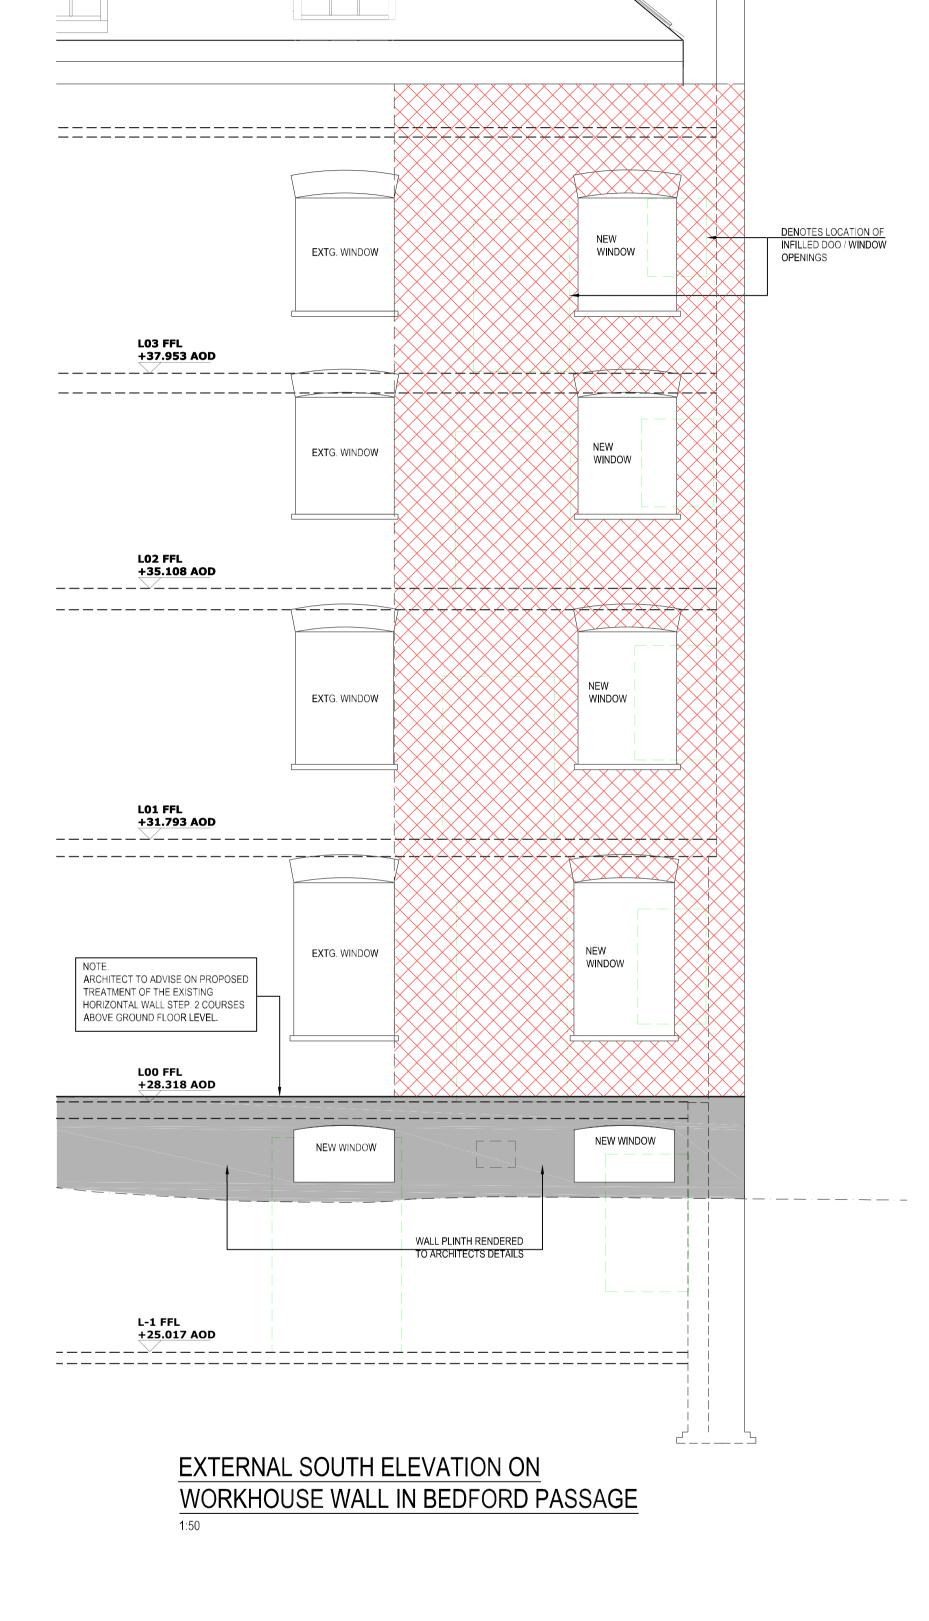

KEY PLAN

PROJECT NUMBER

60516144

SHEET TITLE

EXTERNAL WALL REMEDIAL WORKS TO WORKHOUSE. SOUTH ELEVATION

SHEET NUMBER

MHA-ACM-WH-XX-DE-S-00010

Printed on \_\_\_% Post-Consumer
Recycled Content Paper