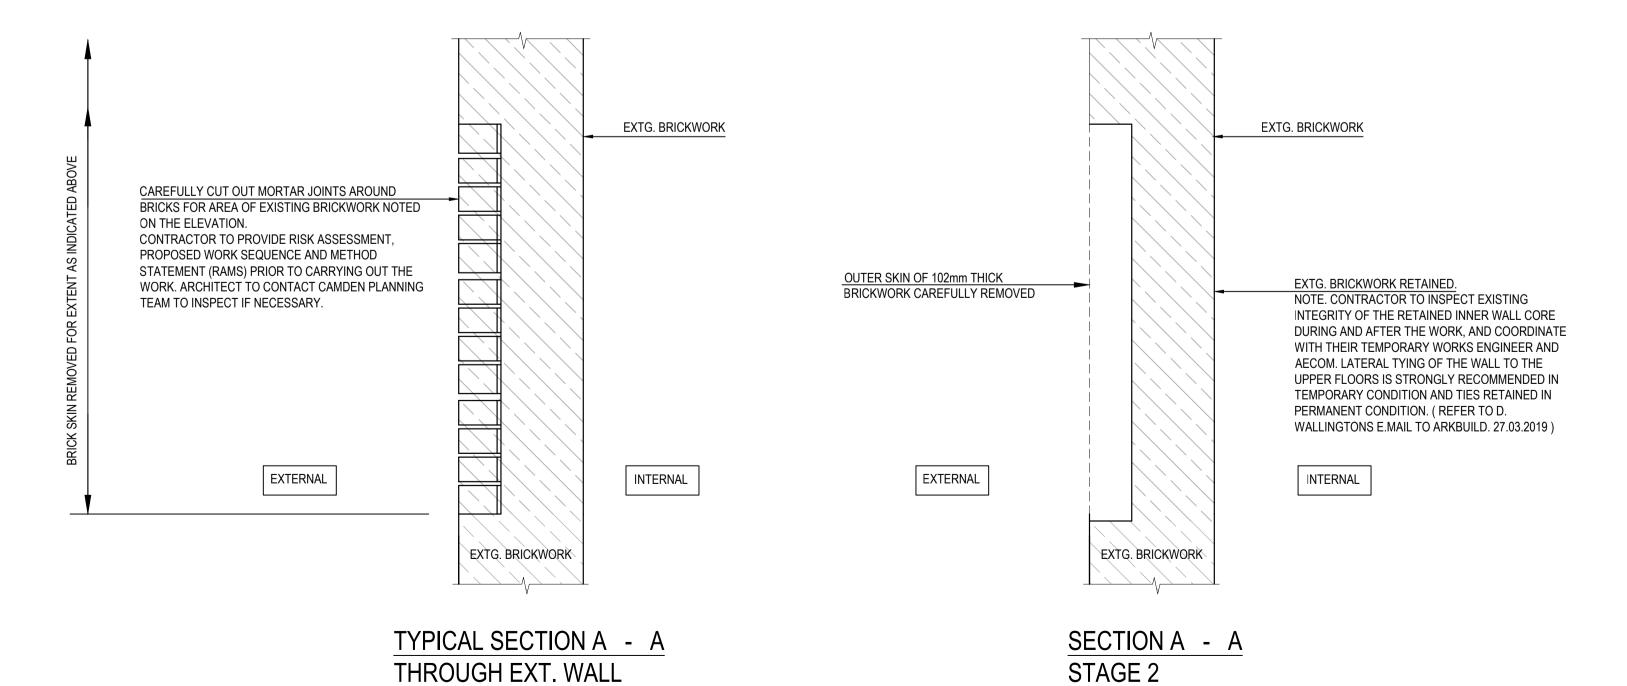

NEW OUTER 103mm BRICKWORK SKIN REBUILT IN AN HYDRAULIC LIME MORTAR. PENDING INSPECTION OF THE TRIAL PANEL OPENING, CONFIRMATION FROM CAMDEN PLANNING AND A LIME MORTAR SPECIALIST SUPPLIER AND AGREEMENT ON SITE, ALLOW FOR;

BED JOINTS, BACKING JOINTS AND PERPENDS - NHL 3.5 (MODERATELY HYDRAULIC) LIME MORTAR. MIX RATIO (LIME / SAND (VOL/VOL) = 1:2.25.

STAGE 1

1:10

1:100

POINTING - AS PER THE BEDDING MORTAR, PENDING CONFIRMATION FROM LIME MORTAR SPECIALIST SUPPLIER AND CONFIRMATION FROM THE ARCHITECT.

LEVEL -1

1:10

NOTE. ENDS OF NEW BLOCK WALLS TO BE FIXED TO EXISTING MASONRY USING STAIFIX WALL STARTER SYSTEM BY ANCON OR SIMILAR APPROVED

ANCON AC31 S/STEEL WALL TIES TO BE FIXED AT 450mm VERTICAL CENTRES, WITH 300mm VERTICAL CENTRES AROUND ALL OPENINGS WITHIN 225mm OF THE OPENING AND 450mm STAGGERED, HORIZONTAL CENTRES. EXTG. BRICKWORK OUTER SKIN OF 102mm THICK BRICKWORK REBUILT AS NOTED BELOW. DRILL INTO FACE OF RETAINED EXISTING BRICKWORK AT LEVELS TO SUIT BED JOINTS IN OUTER BRICK SKIN. CLEARANCE HOLE SIZE 10mm DIAMETER x 160mm LONG TO RECEIVE 225mm LONG ANCON AC31 STAINLESS STEEL REMEDIAL WALL TIES (NO DRIP OR RING) RESIN BONDED USING HILTI HIT-HY 70 OR EQUIVALENT. RAISE BRICKWORK BY A FURTHER 450mm AND REPEAT PROCESS WITH TIES. RAISE BRICKWORK, IN 450mm HIGH LIFTS. EXTERNAL INTERNAL EXTG. BRICKWORK

SECTION A - A STAGE 3

BRICKWORK RE-FACING DETAILS

<u>1:10</u>

BEDFORD PASSAGE **DEVELOPMENT** 

CLIENT

MIDDLESEX ANNEXE LLP

**CONSULTANT** 

**AECOM** Aldgate Tower 2 Leman Street London. E1 8FA www.aecom.com