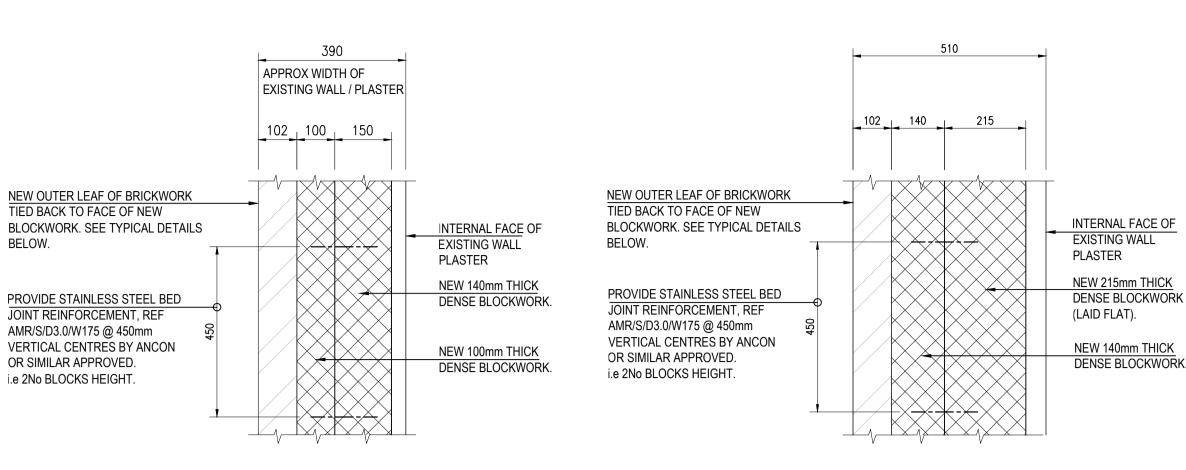

LEVEL 03 1:10

490 APPROX WIDTH OF EXISTING WALL / PLASTER 102 140 215 NEW OUTER LEAF OF BRICKWORK TIED BACK TO FACE OF NEW INTERNAL FACE OF EXISTING BLOCKWORK. SEE TYPICAL DETAILS WALL PLASTER BELOW. NEW 215mm THICK DENSE PROVIDE STAINLESS STEEL BED BLOCKWORK (LAID FLAT). JOINT REINFORCEMENT, REF AMR/S/D3.0/W175 @ 450mm VERTICAL CENTRES BY ANCON NEW 140mm THICK DENSE OR SIMILAR APPROVED. BLOCKWORK. i.e 2No BLOCKS HEIGHT.

LEVELS 00, 01 & 02

TYPICAL WALL INFILL DETAILS

THE THICKNESS OF THE EXISTING WALLS TO THIS ELEVATION MAY VARY FROM THOSE INDICATED. CONTACT S/ENG, WHERE THICKNESSES ARE DIFFERENT, TO CONFIRM BLOCKWORK SIZES REQUIRED.

LEVEL -1

1:10

NOTE. ENDS OF NEW BLOCK WALLS TO BE FIXED TO EXISTING MASONRY USING STAIFIX WALL STARTER SYSTEM BY ANCON OR SIMILAR APPROVED

ANCON AC31 S/STEEL WALL TIES TO BE FIXED AT 450mm VERTICAL CENTRES, WITH 300mm VERTICAL CENTRES AROUND ALL OPENINGS WITHIN 225mm OF THE OPENING AND 450mm STAGGERED, HORIZONTAL CENTRES. EXTG. BRICKWORK OUTER SKIN OF 102mm THICK BRICKWORK REBUILT AS NOTED BELOW. DRILL INTO FACE OF RETAINED EXISTING BRICKWORK AT LEVELS TO SUIT BED JOINTS IN OUTER BRICK SKIN. CLEARANCE HOLE SIZE 10mm DIAMETER x 160mm LONG TO RECEIVE 225mm LONG ANCON AC31 STAINLESS STEEL REMEDIAL WALL TIES (NO DRIP OR RING) RESIN BONDED USING HILTI HIT-HY 70 OR EQUIVALENT. RAISE BRICKWORK BY A FURTHER 450mm AND REPEAT PROCESS WITH TIES. RAISE BRICKWORK, IN 450mm HIGH LIFTS. EXTERNAL INTERNAL EXTG. BRICKWORK