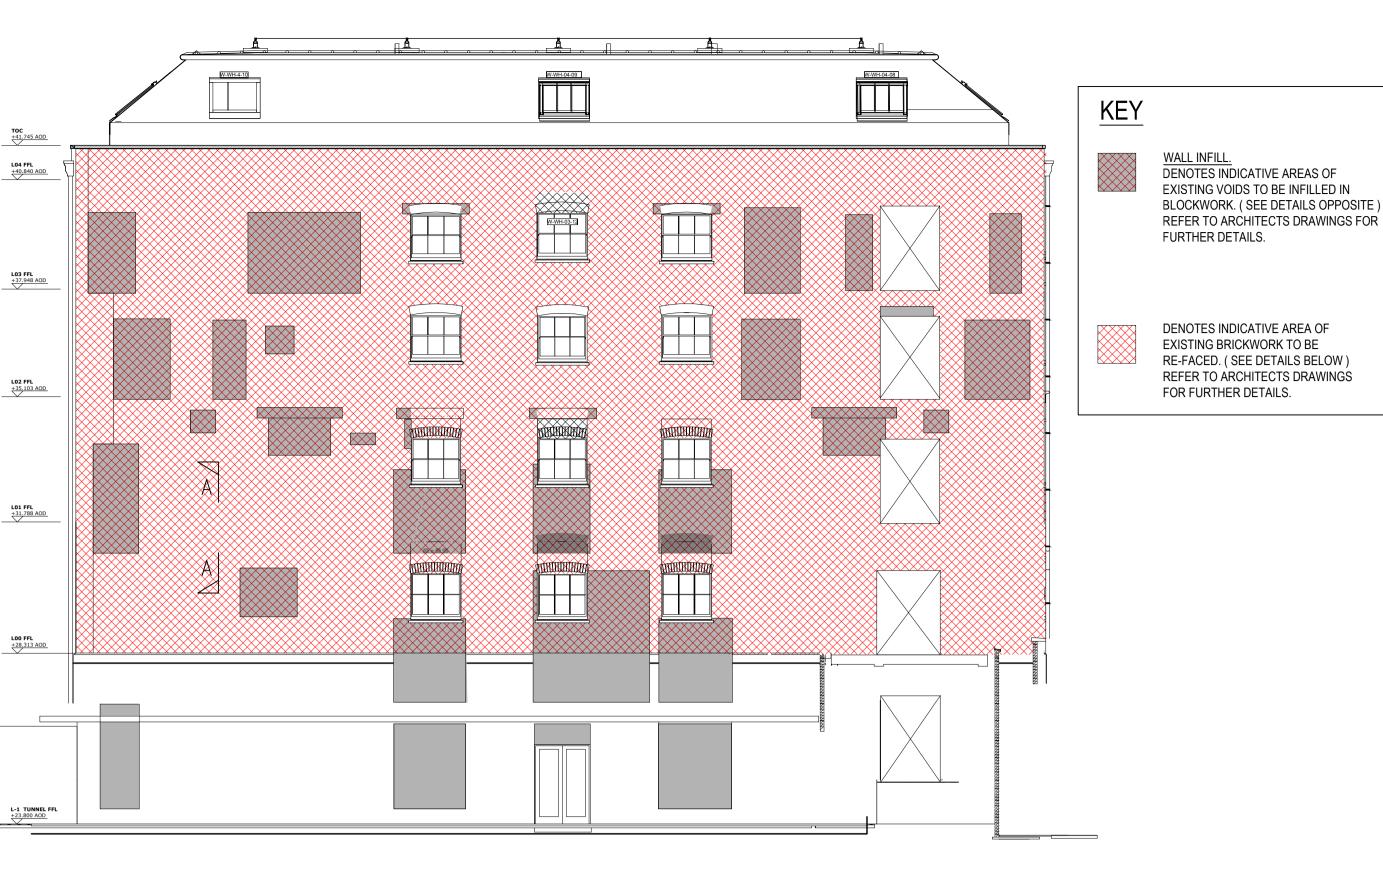

EXTERNAL WORKHOUSE WALL. REAR ELEVATION.

## NOTE

NON-STRUCTURAL FACADE TREATMENT, INCLUDING MORTAR POINTING BRICKWORK AND STONE CLEANING, IS OUTSIDE AECOM'S REMIT OF RESPONSIBILITY, SINCE IT IS ASSOCIATED WITH THE EXTERNAL ENVELOPE / FACADES. REFER TO THE ARCHITECT'S SPECIFICATION.

LEVELS 00, 01 & 02

TYPICAL WALL INFILL DETAILS

THE THICKNESS OF THE EXISTING WALLS TO THIS ELEVATION MAY VARY FROM THOSE INDICATED. CONTACT S/ENG, WHERE THICKNESSES ARE DIFFERENT, TO CONFIRM BLOCKWORK SIZES REQUIRED.