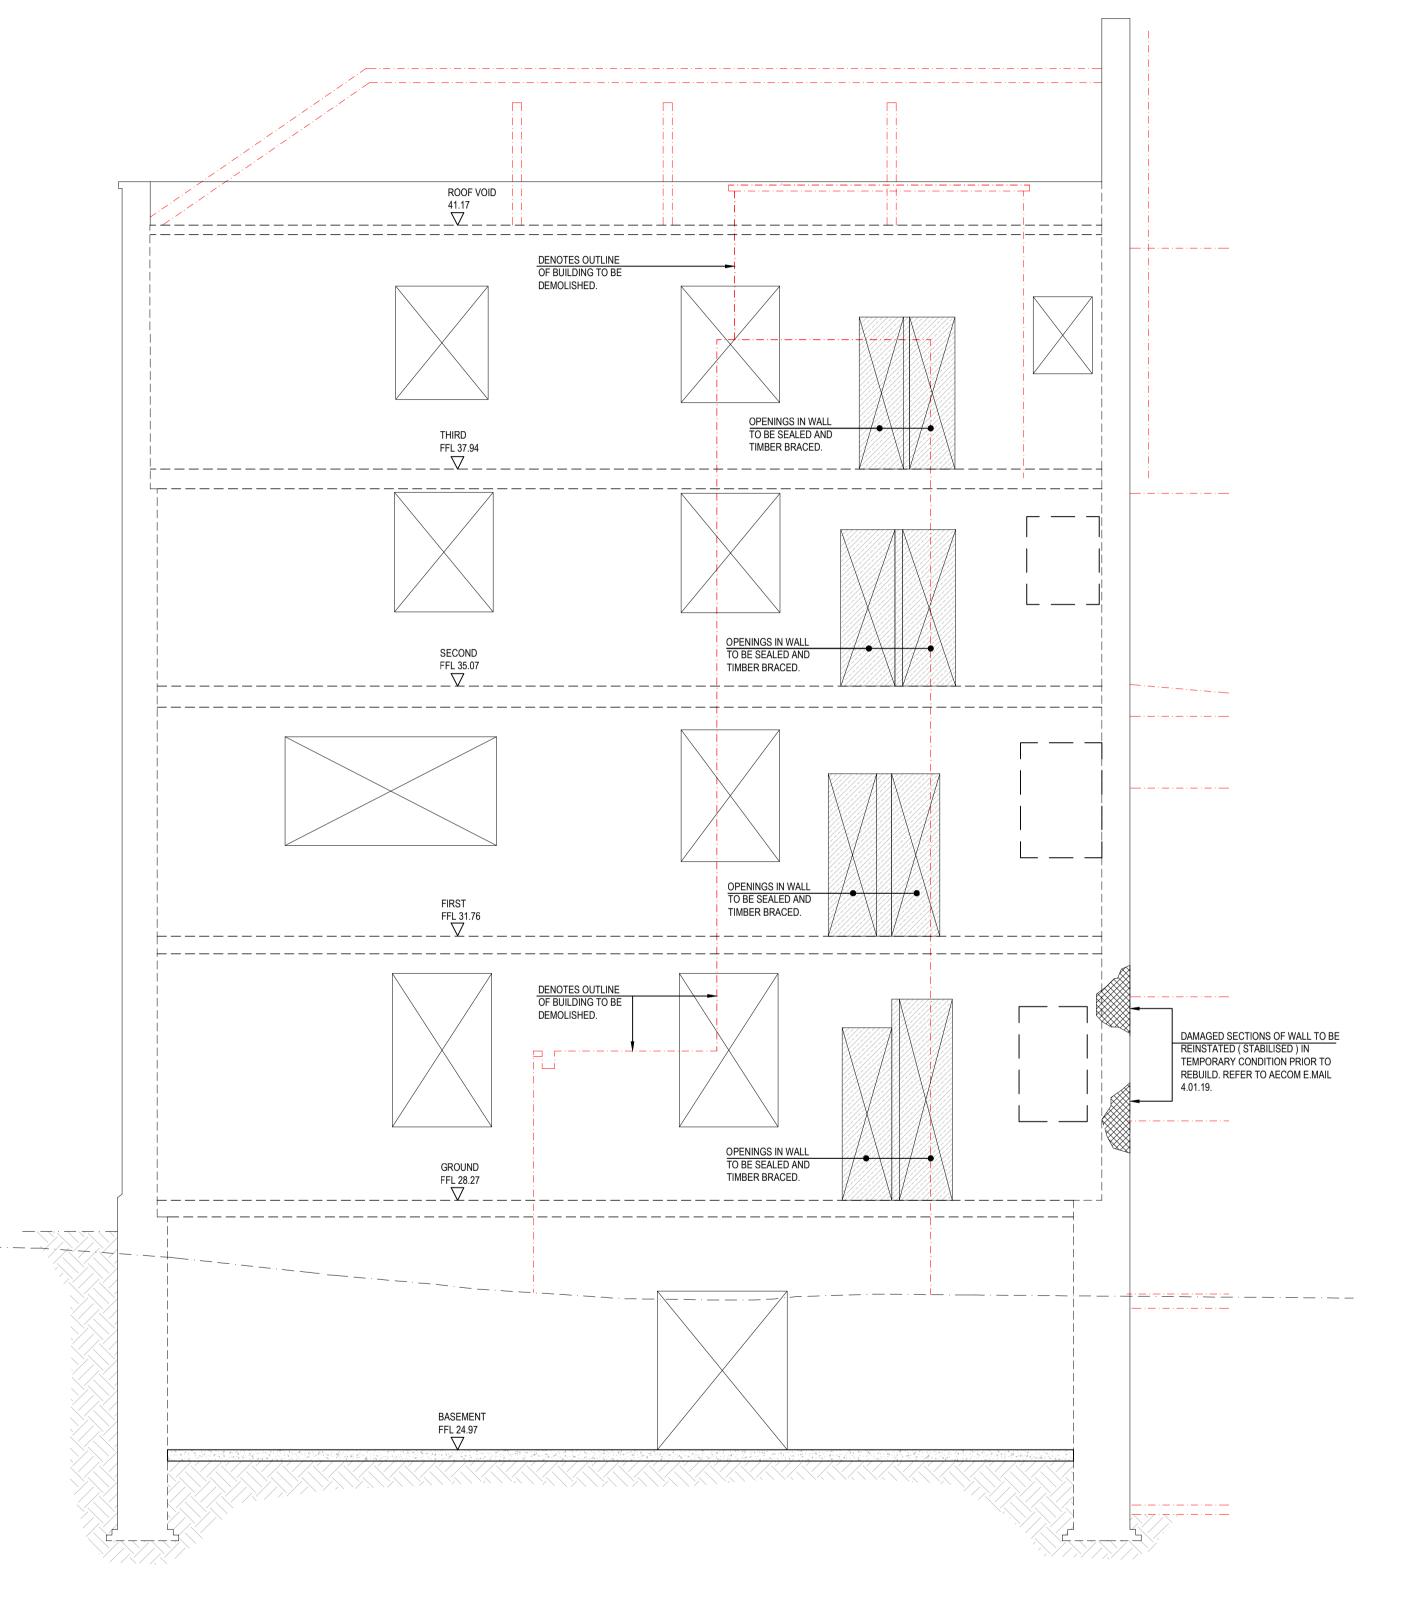

Printed on \_\_\_\_% Post-Consumer
Recycled Content Paper

SECTION A - A (EXTERNAL WORKHOUSE WALL SHOWING TEMPORARY INFILL TO EXISTING OPENINGS ) <u>1 : 50</u>

**KEY PLAN** WORKHOUSE FIRST FLOOR (OTHER FLOORS SIMILAR) <u>1 : 100</u>

NOTE. FOR SECTION B - B REFER TO DRAWING MHA-ACM-WH-XX-DE-S-00007

NOTE. FOR SECTION C - C REFER TO DRAWING MHA-ACM-WH-XX-DE-S-00009

DENOTES AREA SUBJECT TO DEMOLITION ( IN \_\_\_\_\_\_ STRICT ACCORDANCE WITH THE PROGRAMME OF WORKS ). SCOPE INCLUDES THE REMOVAL OF STRUCTURAL AND NON-STRUCTURAL WALLS, COLUMNS (IF PRESENT) AND SLABS. DENOTES OPENINGS IN WALL AFTER DEMOLITION OF EXTERNAL STRUCTURE. SEAL OPENINGS FROM INGRESS OF WEATHER AND PROVIDE SOLID TIMBER

CROSS BRACING.

BEDFORD PASSAGE DEVELOPMENT

CLIENT

MIDDLESEX ANNEXE LLP

CONSULTANT

**AECOM** Aldgate Tower 2 Leman Street London. E1 8FA www.aecom.com

**GENERAL NOTES** 

1. FOR GENERAL NOTES REFER TO DRAWING No. MHA-ACM-XX-XX-GN-S-00001