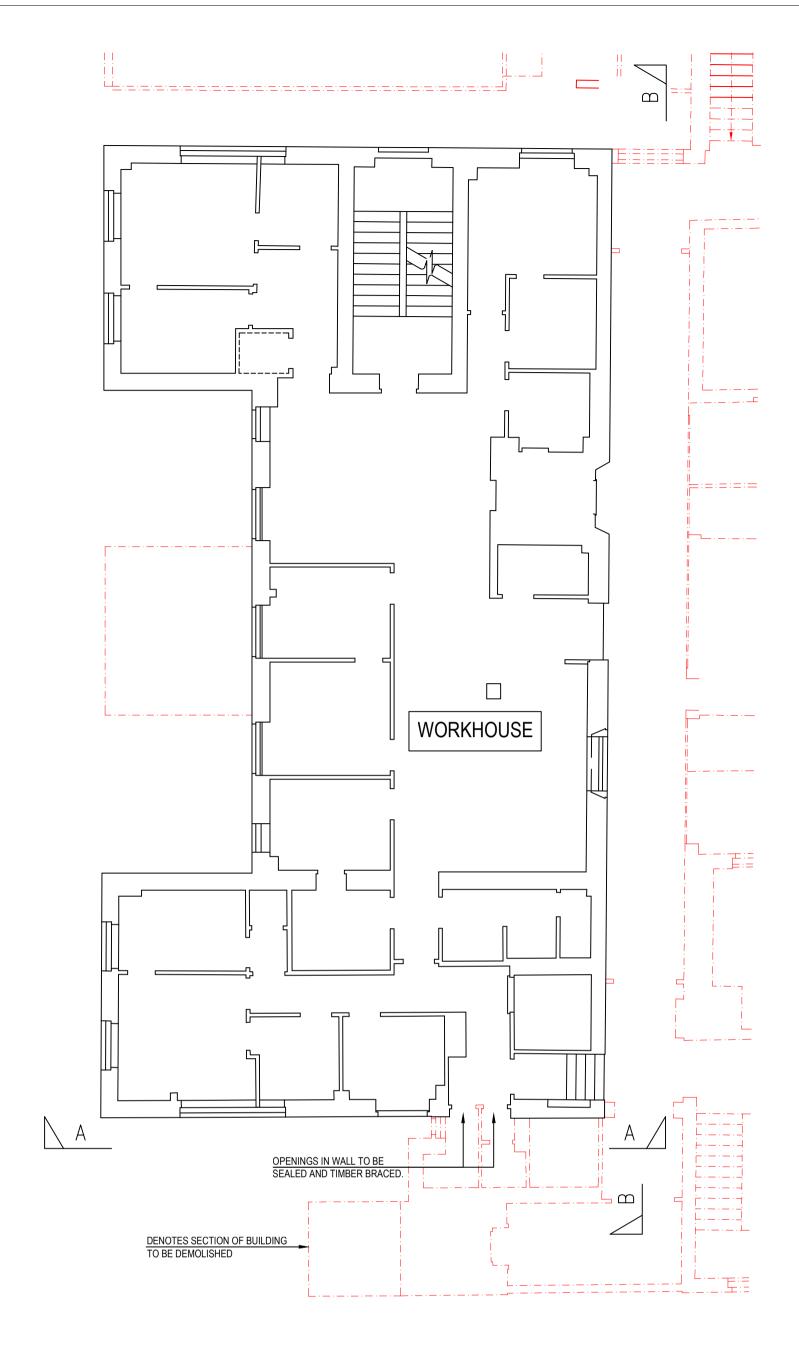

Printed on \_\_\_\_% Post-Consumer
Recycled Content Paper

SECTION A - A (EXTERNAL WORKHOUSE WALL SHOWING TEMPORARY INFILL TO EXISTING OPENINGS ) <u>1 : 50</u>

**KEY PLAN** WORKHOUSE FIRST FLOOR (OTHER FLOORS SIMILAR) <u>1 : 100</u>

NOTE. FOR SECTION B - B REFER TO DRAWING MHA-ACM-WH-XX-DE-S-00007

NOTE. FOR SECTION C - C REFER TO DRAWING MHA-ACM-WH-XX-DE-S-00009

DENOTES AREA SUBJECT TO DEMOLITION ( IN \_\_\_\_\_\_ STRICT ACCORDANCE WITH THE PROGRAMME OF WORKS ). SCOPE INCLUDES THE REMOVAL OF STRUCTURAL AND NON-STRUCTURAL WALLS, COLUMNS (IF PRESENT) AND SLABS. DENOTES OPENINGS IN WALL AFTER DEMOLITION OF EXTERNAL STRUCTURE. SEAL OPENINGS FROM INGRESS OF WEATHER AND PROVIDE SOLID TIMBER