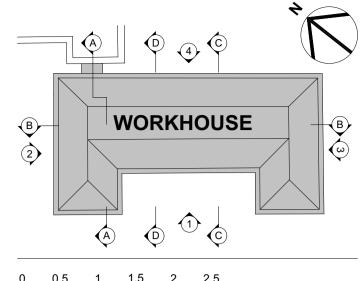

MIDDLESEX ANNEXE LLP

MARKET HOUSING (C3)

Drawing Title **WORKHOUSE AWW - ELEVATION 03** 

Project Number LD15 078.00

Drawing Number BPD-LDW-WH-ZZ-DR-A-250014 Scale @ A1 1:50

Architects

Architects I Planners I Designers 3rd floor I 3-5 Rathbone Place I London I W1T 1HJ T +44(0)20 7907 7900 I E london@ldavies.com