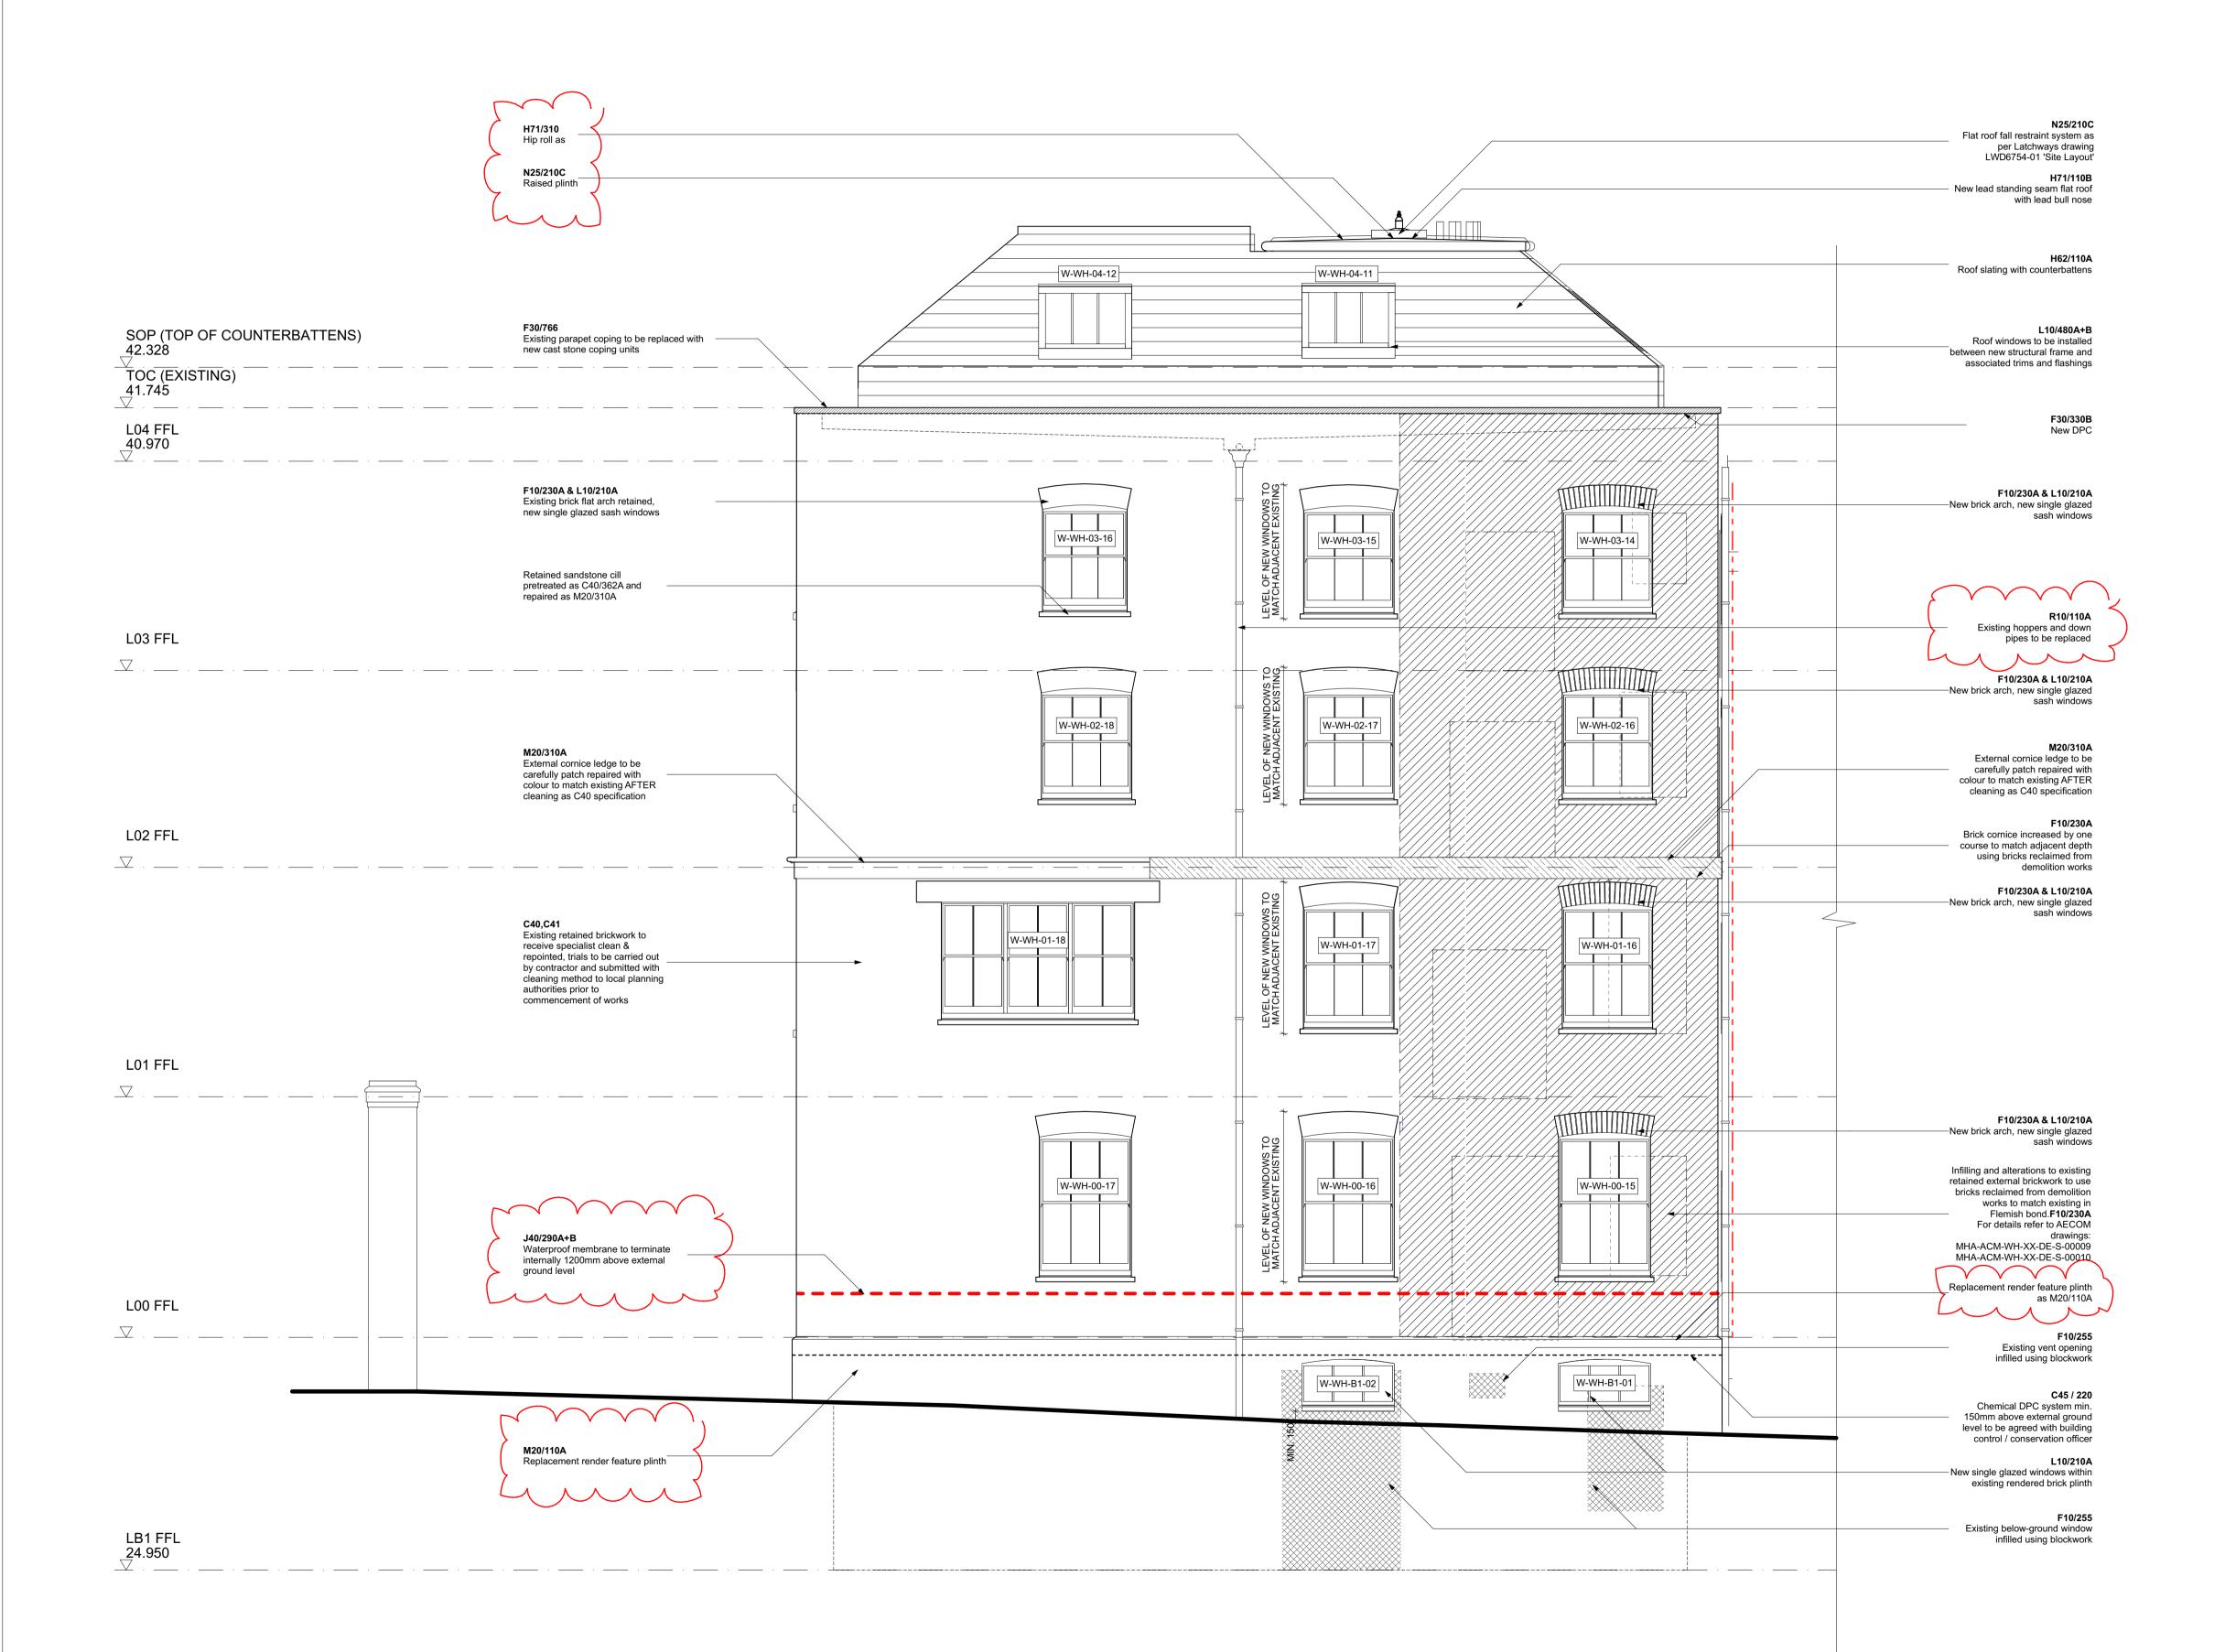

**GENERAL NOTES AWW:** FITTINGS WITH BLACK PROTECTIVE COATING FINISH, HAMMERITE OR EQUAL APPROVED. ALL AS

M20 AND R10. **EXTERNAL WALLS:**EXISTING EXTERNAL BRICK WALLS TO BE ROOFING: REFER TO SAFE ACCESS STRATEGY DRAWINGS RETAINED, CLEANED AND MADE GOOD. REPLACED

FOR PROPOSED MAINTENANCE ACCESS. WHERE DAMAGED. REFER TO NBS SPEC C41, C40 FOR REPOINTING AND CLEANING OF BRICKWORK REFER TO SE DRAWINGS FOR FULL DETAILS OF AND CONTRACTOR'S METHOD STATEMENT. ROOF + FLOOR STRUCTURAL CONNECTIONS ALL GUTTERS AND DOWNPIPES TO BE REMOVED **EXTERNAL DOORS:** AND REPLACED WITH CAST IRON FIXTURES AND TEMPORARY DOORS TO BE INSTALLED WHERE

REQUIRED

NBS SPECIFICATION R10 AND M60/175A. EXISTING WINDOWS REMOVED AND REPLACED REFER TO SCHEDULE AND RECORDS OF WORKS WITH NEW PAINTED TIMBER FRAMED SINGLE OR FOR SCOPE OF REPAIRS TO CORNICES, PARAPETS DOUBLE GLAZED SASH WINDOWS AND SILLS -

SILLS AND RENDERED PLINTHS AND DOWNPIPES. TO BE MEASURED ON SITE BY PREFERRED A-25 2000 AND WINDOW DRWG SERIES

> ARCHITECT'S APPROVAL OF APPEARANCE AND QUALITY CONTROL SAMPLE TO BE OBTAINED PRIOR TO PROCEEDING WITH MANUFACTURER OF REMAINING QUANTITY.

ALL BASEMENT SLABS NEW UNLESS INDICATED ON DRAWINGS. REFER TO STRUCTURAL ENGINEER'S DRAWINGS AND DETAILS.

MANUFACTURER TO FIT EXISTING STRUCTURAL - All dimensions to be checked on site OPENINGS. REFER TO WINDOW SCHEDULE SERIES - Do not scale off this drawing - All dimensions are shown in mm unless otherwise stated A-25 3000 FOR DETAILS AND NBS SPEC L10, L40. - Refer to drawing issue sheet for purpose of issue If in doubt ask - © Llewelyn Davies