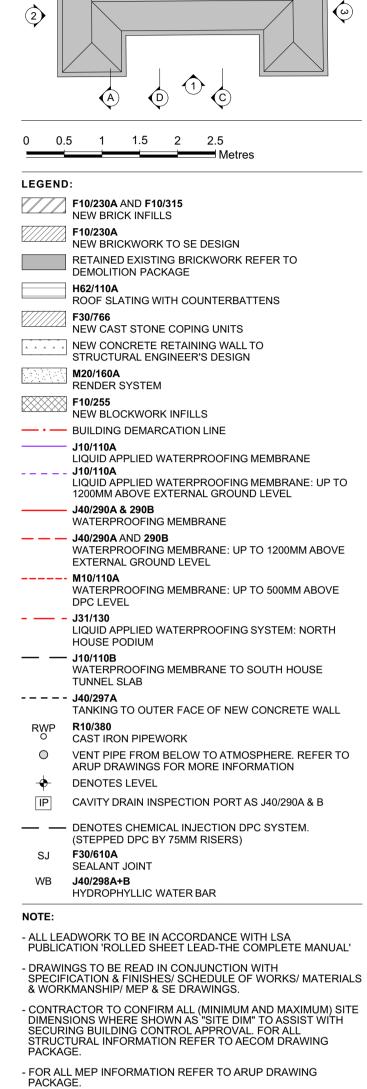

**GENERAL NOTES AWW:** FITTINGS WITH BLACK PROTECTIVE COATING FINISH, HAMMERITE OR EQUAL APPROVED. ALL AS

M20 AND R10. **EXTERNAL WALLS:**EXISTING EXTERNAL BRICK WALLS TO BE ROOFING: REFER TO SAFE ACCESS STRATEGY DRAWINGS RETAINED, CLEANED AND MADE GOOD. REPLACED

FOR PROPOSED MAINTENANCE ACCESS. WHERE DAMAGED. REFER TO NBS SPEC C41, C40 FOR REPOINTING AND CLEANING OF BRICKWORK REFER TO SE DRAWINGS FOR FULL DETAILS OF AND CONTRACTOR'S METHOD STATEMENT. ROOF + FLOOR STRUCTURAL CONNECTIONS ALL GUTTERS AND DOWNPIPES TO BE REMOVED **EXTERNAL DOORS:** AND REPLACED WITH CAST IRON FIXTURES AND TEMPORARY DOORS TO BE INSTALLED WHERE

REQUIRED

NBS SPECIFICATION R10 AND M60/175A. EXISTING WINDOWS REMOVED AND REPLACED REFER TO SCHEDULE AND RECORDS OF WORKS WITH NEW PAINTED TIMBER FRAMED SINGLE OR FOR SCOPE OF REPAIRS TO CORNICES, PARAPETS DOUBLE GLAZED SASH WINDOWS AND SILLS -

SILLS AND RENDERED PLINTHS AND DOWNPIPES. TO BE MEASURED ON SITE BY PREFERRED A-25 2000 AND WINDOW DRWG SERIES

> ARCHITECT'S APPROVAL OF APPEARANCE AND QUALITY CONTROL SAMPLE TO BE OBTAINED PRIOR TO PROCEEDING WITH MANUFACTURER OF REMAINING QUANTITY.

ALL BASEMENT SLABS NEW UNLESS INDICATED ON DRAWINGS. REFER TO STRUCTURAL ENGINEER'S DRAWINGS AND DETAILS.

MANUFACTURER TO FIT EXISTING STRUCTURAL - All dimensions to be checked on site OPENINGS. REFER TO WINDOW SCHEDULE SERIES - Do not scale off this drawing - All dimensions are shown in mm unless otherwise stated A-25 3000 FOR DETAILS AND NBS SPEC L10, L40. - Refer to drawing issue sheet for purpose of issue If in doubt ask - © Llewelyn Davies