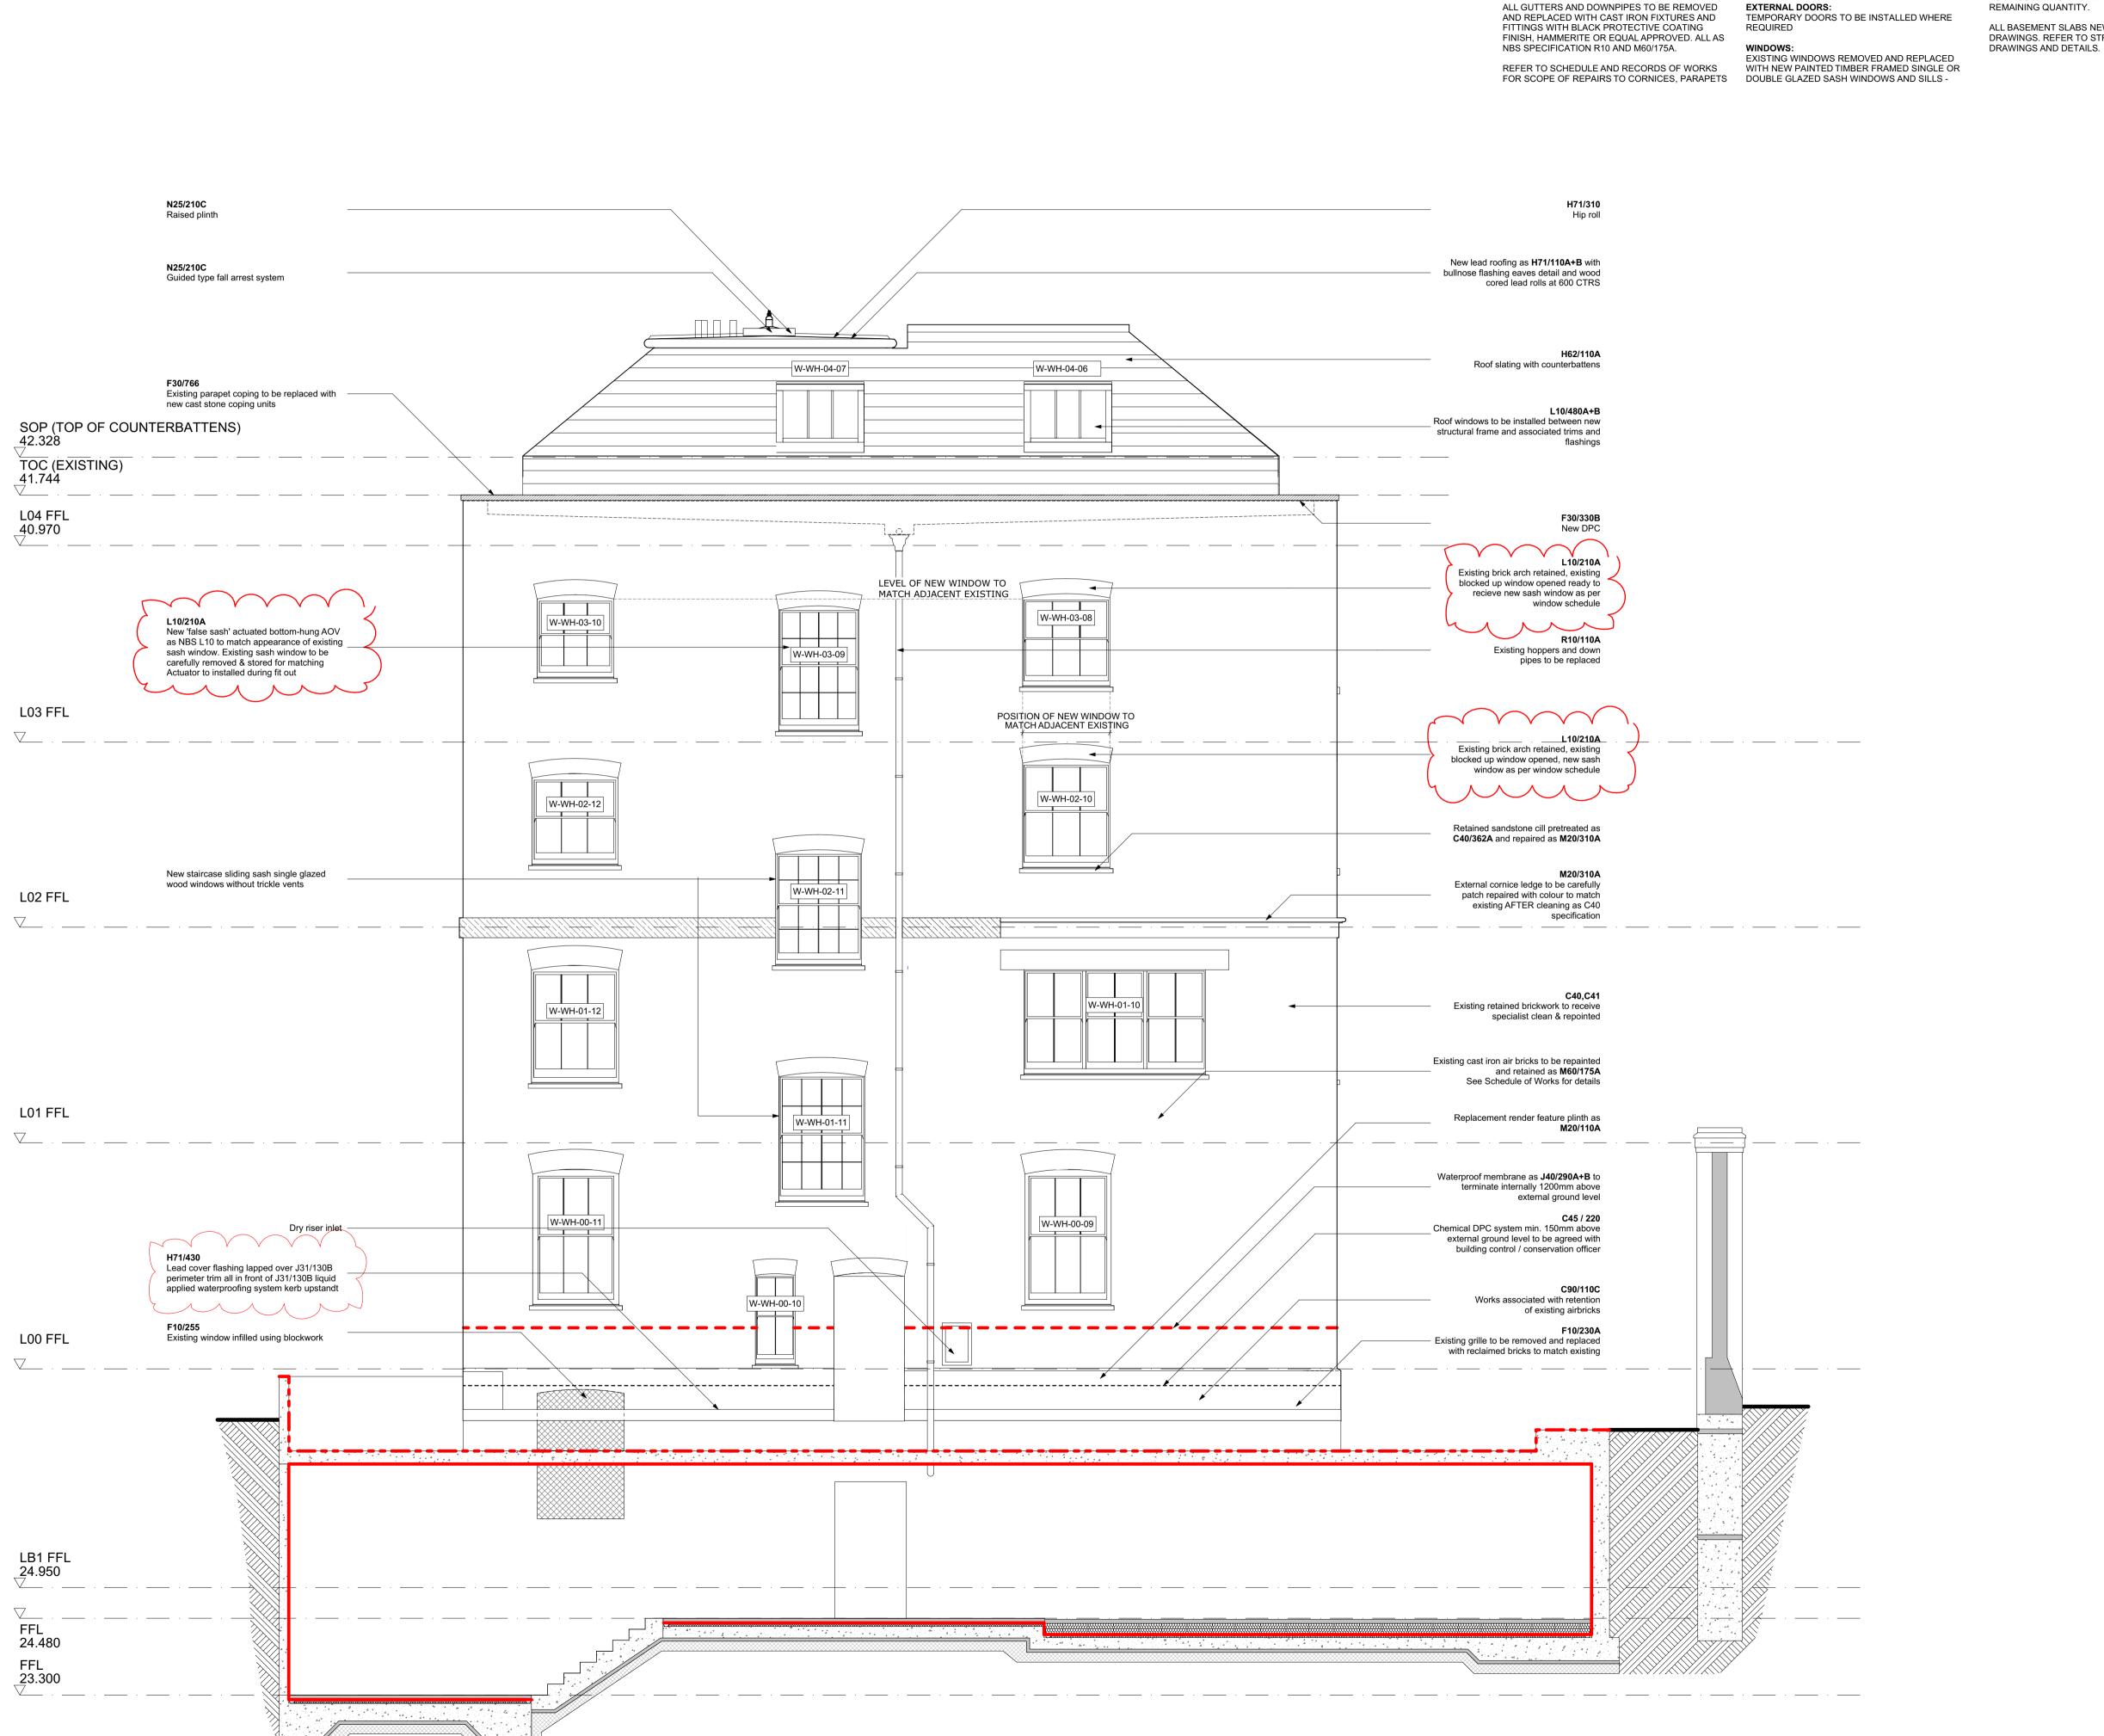

SILLS AND RENDERED PLINTHS AND DOWNPIPES. M20 AND R10. ROOFING:

RETAINED. CLEANED AND MADE GOOD. REPLACED REFER TO SAFE ACCESS STRATEGY DRAWINGS WHERE DAMAGED. REFER TO NBS SPEC C41, C40 FOR PROPOSED MAINTENANCE ACCESS. FOR REPOINTING AND CLEANING OF BRICKWORK REFER TO SE DRAWINGS FOR FULL DETAILS OF ROOF + FLOOR STRUCTURAL CONNECTIONS

**GENERAL NOTES AWW:** 

**EXTERNAL WALLS:**EXISTING EXTERNAL BRICK WALLS TO BE

AND CONTRACTOR'S METHOD STATEMENT.

**EXTERNAL DOORS:** 

MANUFACTURER TO FIT EXISTING STRUCTURAL OPENINGS. REFER TO WINDOW SCHEDULE SERIES A-25 2000 AND WINDOW DRWG SERIES A-25 3000 FOR DETAILS AND NBS SPEC L10, L40.

REMAINING QUANTITY. ALL BASEMENT SLABS NEW UNLESS INDICATED ON DRAWINGS. REFER TO STRUCTURAL ENGINEER'S

TO BE MEASURED ON SITE BY PREFERRED

ARCHITECT'S APPROVAL OF APPEARANCE AND QUALITY CONTROL SAMPLE TO BE OBTAINED PRIOR TO PROCEEDING WITH MANUFACTURER OF

WORKHOUSE (OLIVER HOUSE) MARKET HOUSING (C3)

Revision

C1

21/08/2018

MIDDLESEX ANNEXE LLP Drawing Title

**WORKHOUSE AWW - ELEVATION 02** 

Project Number LD15 078.00 Drawing Number

BPD-LDW-WH-ZZ-DR-A-250013 Scale @ A1 1:50