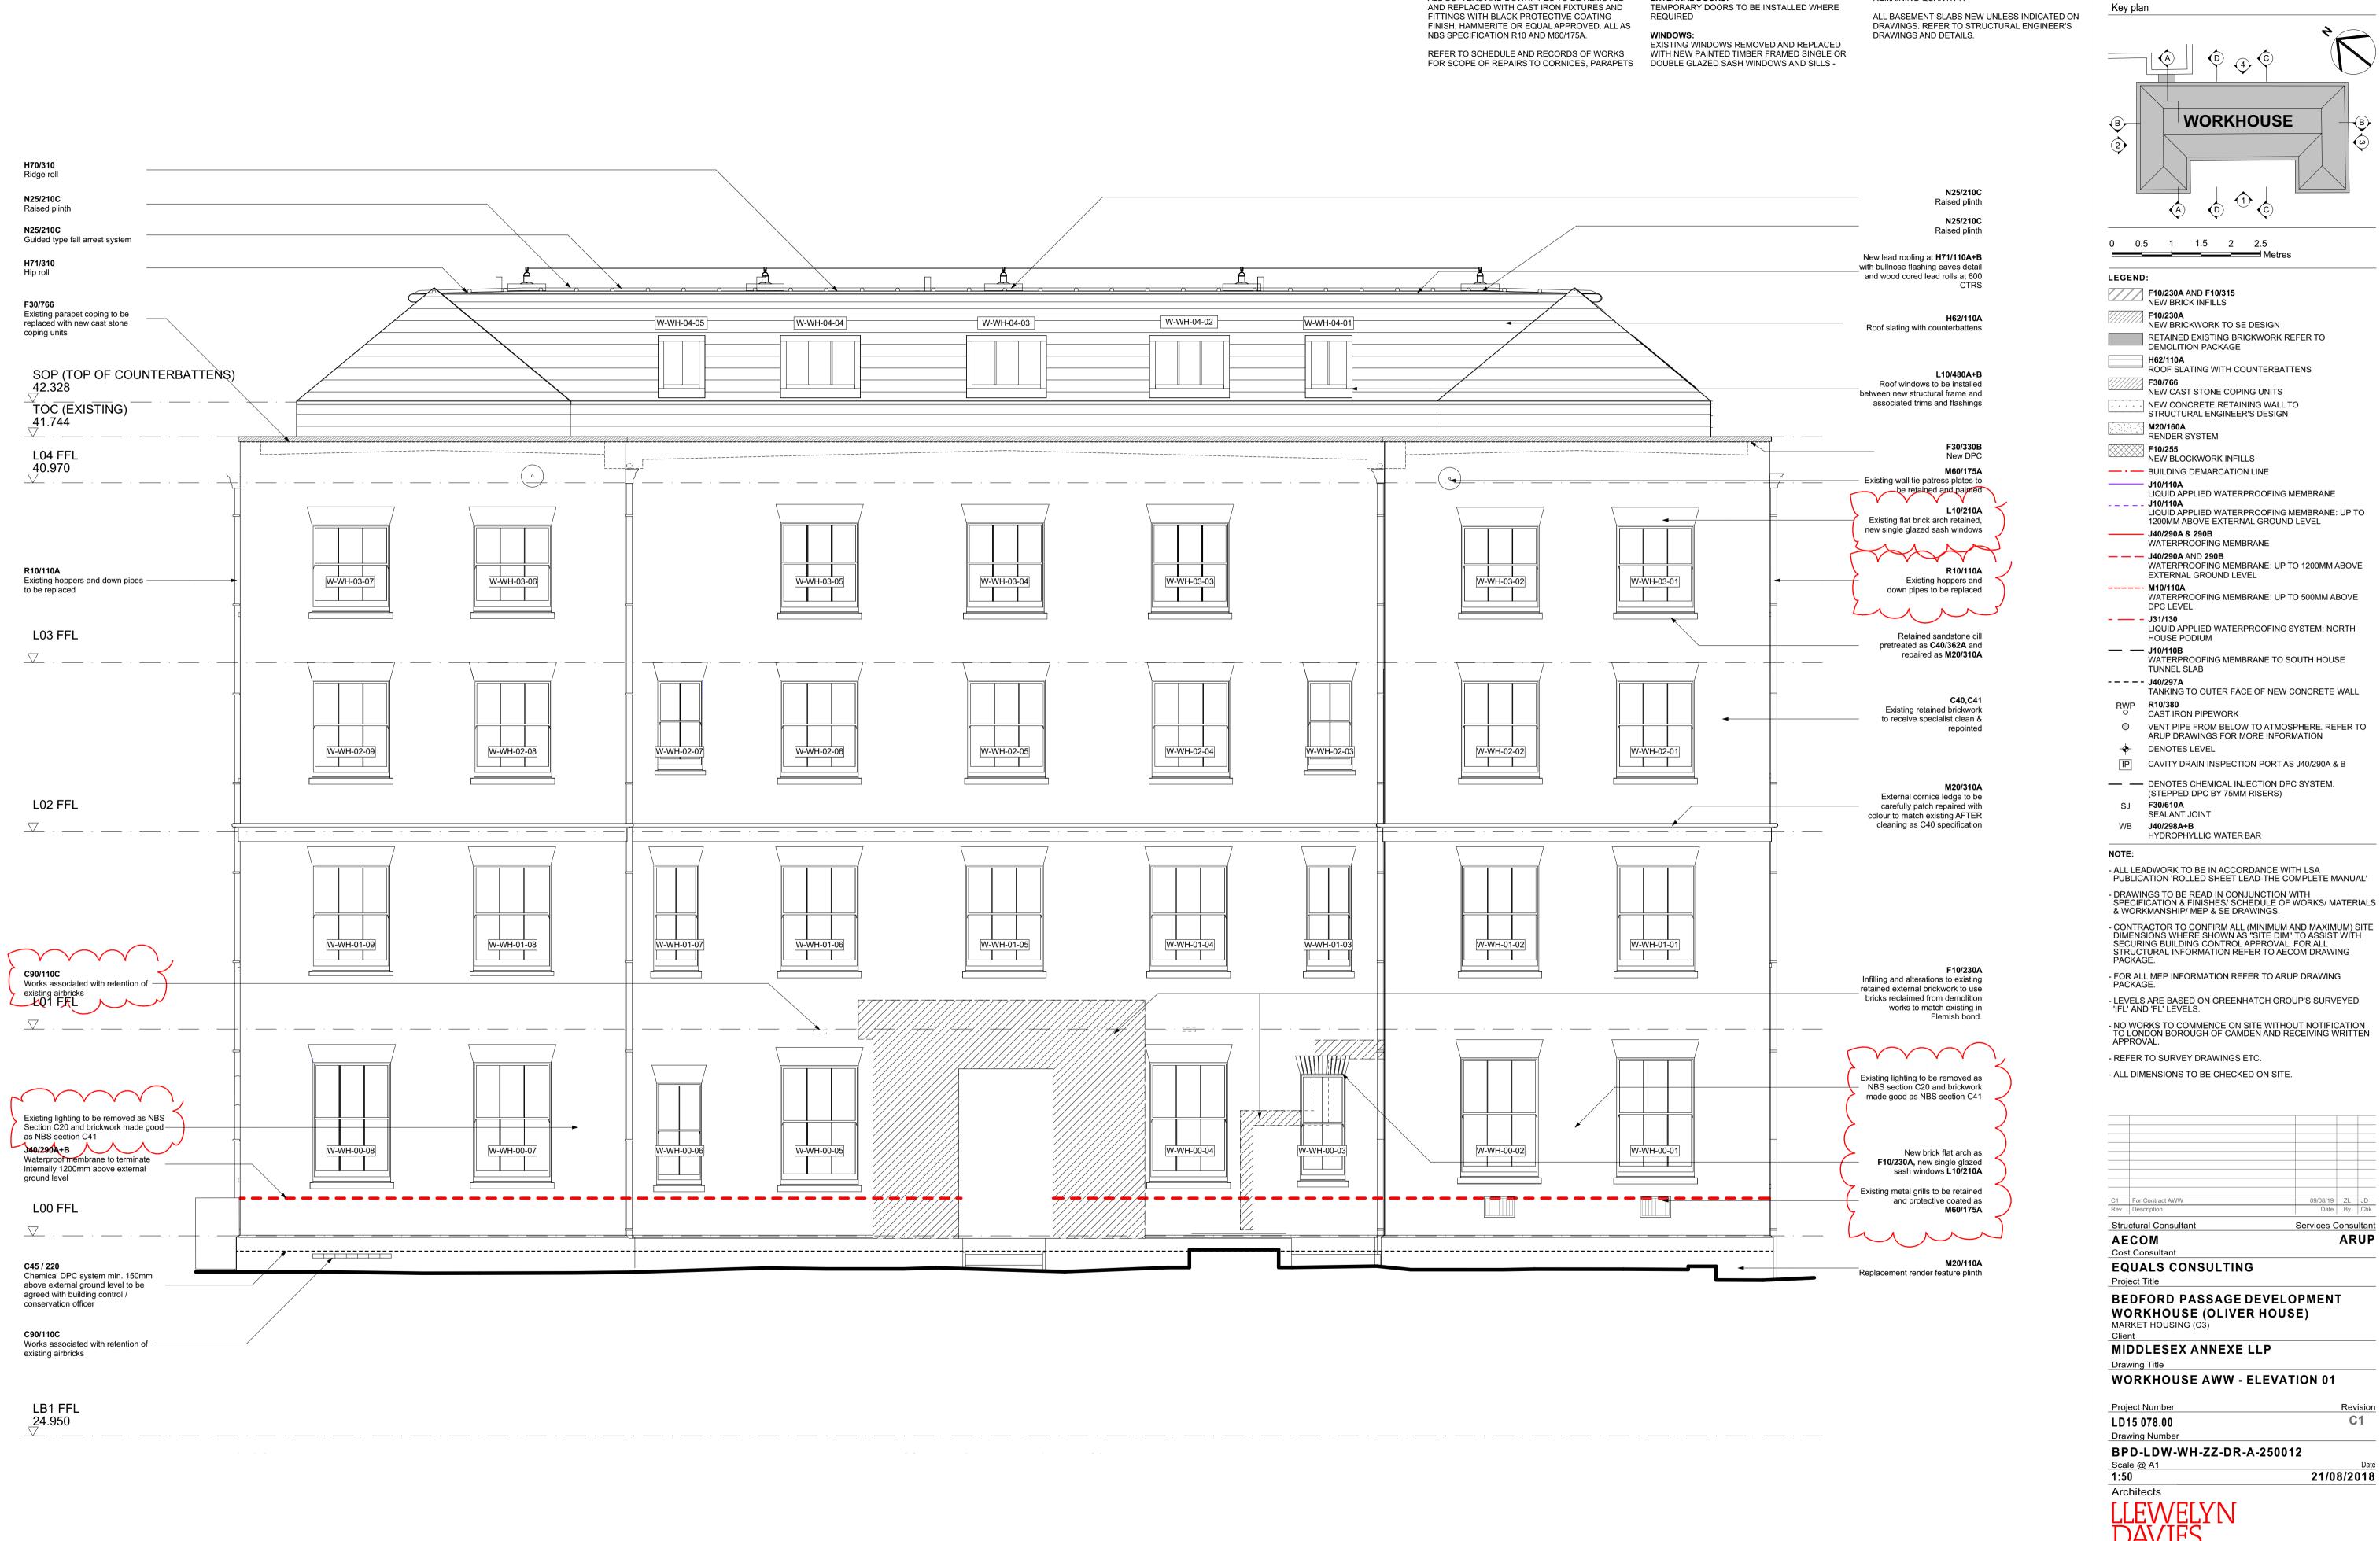

TO BE MEASURED ON SITE BY PREFERRED MANUFACTURER TO FIT EXISTING STRUCTURAL

OPENINGS. REFER TO WINDOW SCHEDULE SERIES

QUALITY CONTROL SAMPLE TO BE OBTAINED PRIOR

A-25 3000 FOR DETAILS AND NBS SPEC L10, L40.

ARCHITECT'S APPROVAL OF APPEARANCE AND

TO PROCEEDING WITH MANUFACTURER OF

A-25 2000 AND WINDOW DRWG SERIES

REMAINING QUANTITY.

SILLS AND RENDERED PLINTHS AND DOWNPIPES.

REFER TO SAFE ACCESS STRATEGY DRAWINGS

REFER TO SE DRAWINGS FOR FULL DETAILS OF

ROOF + FLOOR STRUCTURAL CONNECTIONS

FOR PROPOSED MAINTENANCE ACCESS.

M20 AND R10.

**EXTERNAL DOORS:** 

ROOFING:

**GENERAL NOTES AWW:** 

EXISTING EXTERNAL BRICK WALLS TO BE

AND CONTRACTOR'S METHOD STATEMENT.

RETAINED, CLEANED AND MADE GOOD. REPLACED

WHERE DAMAGED. REFER TO NBS SPEC C41, C40

FOR REPOINTING AND CLEANING OF BRICKWORK

ALL GUTTERS AND DOWNPIPES TO BE REMOVED

EXTERNAL WALLS:

Key plan

ROOF SLATING WITH COUNTERBATTENS

LIQUID APPLIED WATERPROOFING MEMBRANE LIQUID APPLIED WATERPROOFING MEMBRANE: UP TO 1200MM ABOVE EXTERNAL GROUND LEVEL

WATERPROOFING MEMBRANE: UP TO 1200MM ABOVE WATERPROOFING MEMBRANE: UP TO 500MM ABOVE

LIQUID APPLIED WATERPROOFING SYSTEM: NORTH

TANKING TO OUTER FACE OF NEW CONCRETE WALL

VENT PIPE FROM BELOW TO ATMOSPHERE. REFER TO

IP CAVITY DRAIN INSPECTION PORT AS J40/290A & B — DENOTES CHEMICAL INJECTION DPC SYSTEM.

- DRAWINGS TO BE READ IN CONJUNCTION WITH SPECIFICATION & FINISHES/ SCHEDULE OF WORKS/ MATERIALS & WORKMANSHIP/ MEP & SE DRAWINGS.

- FOR ALL MEP INFORMATION REFER TO ARUP DRAWING

- LEVELS ARE BASED ON GREENHATCH GROUP'S SURVEYED 'IFL' AND 'FL' LEVELS.