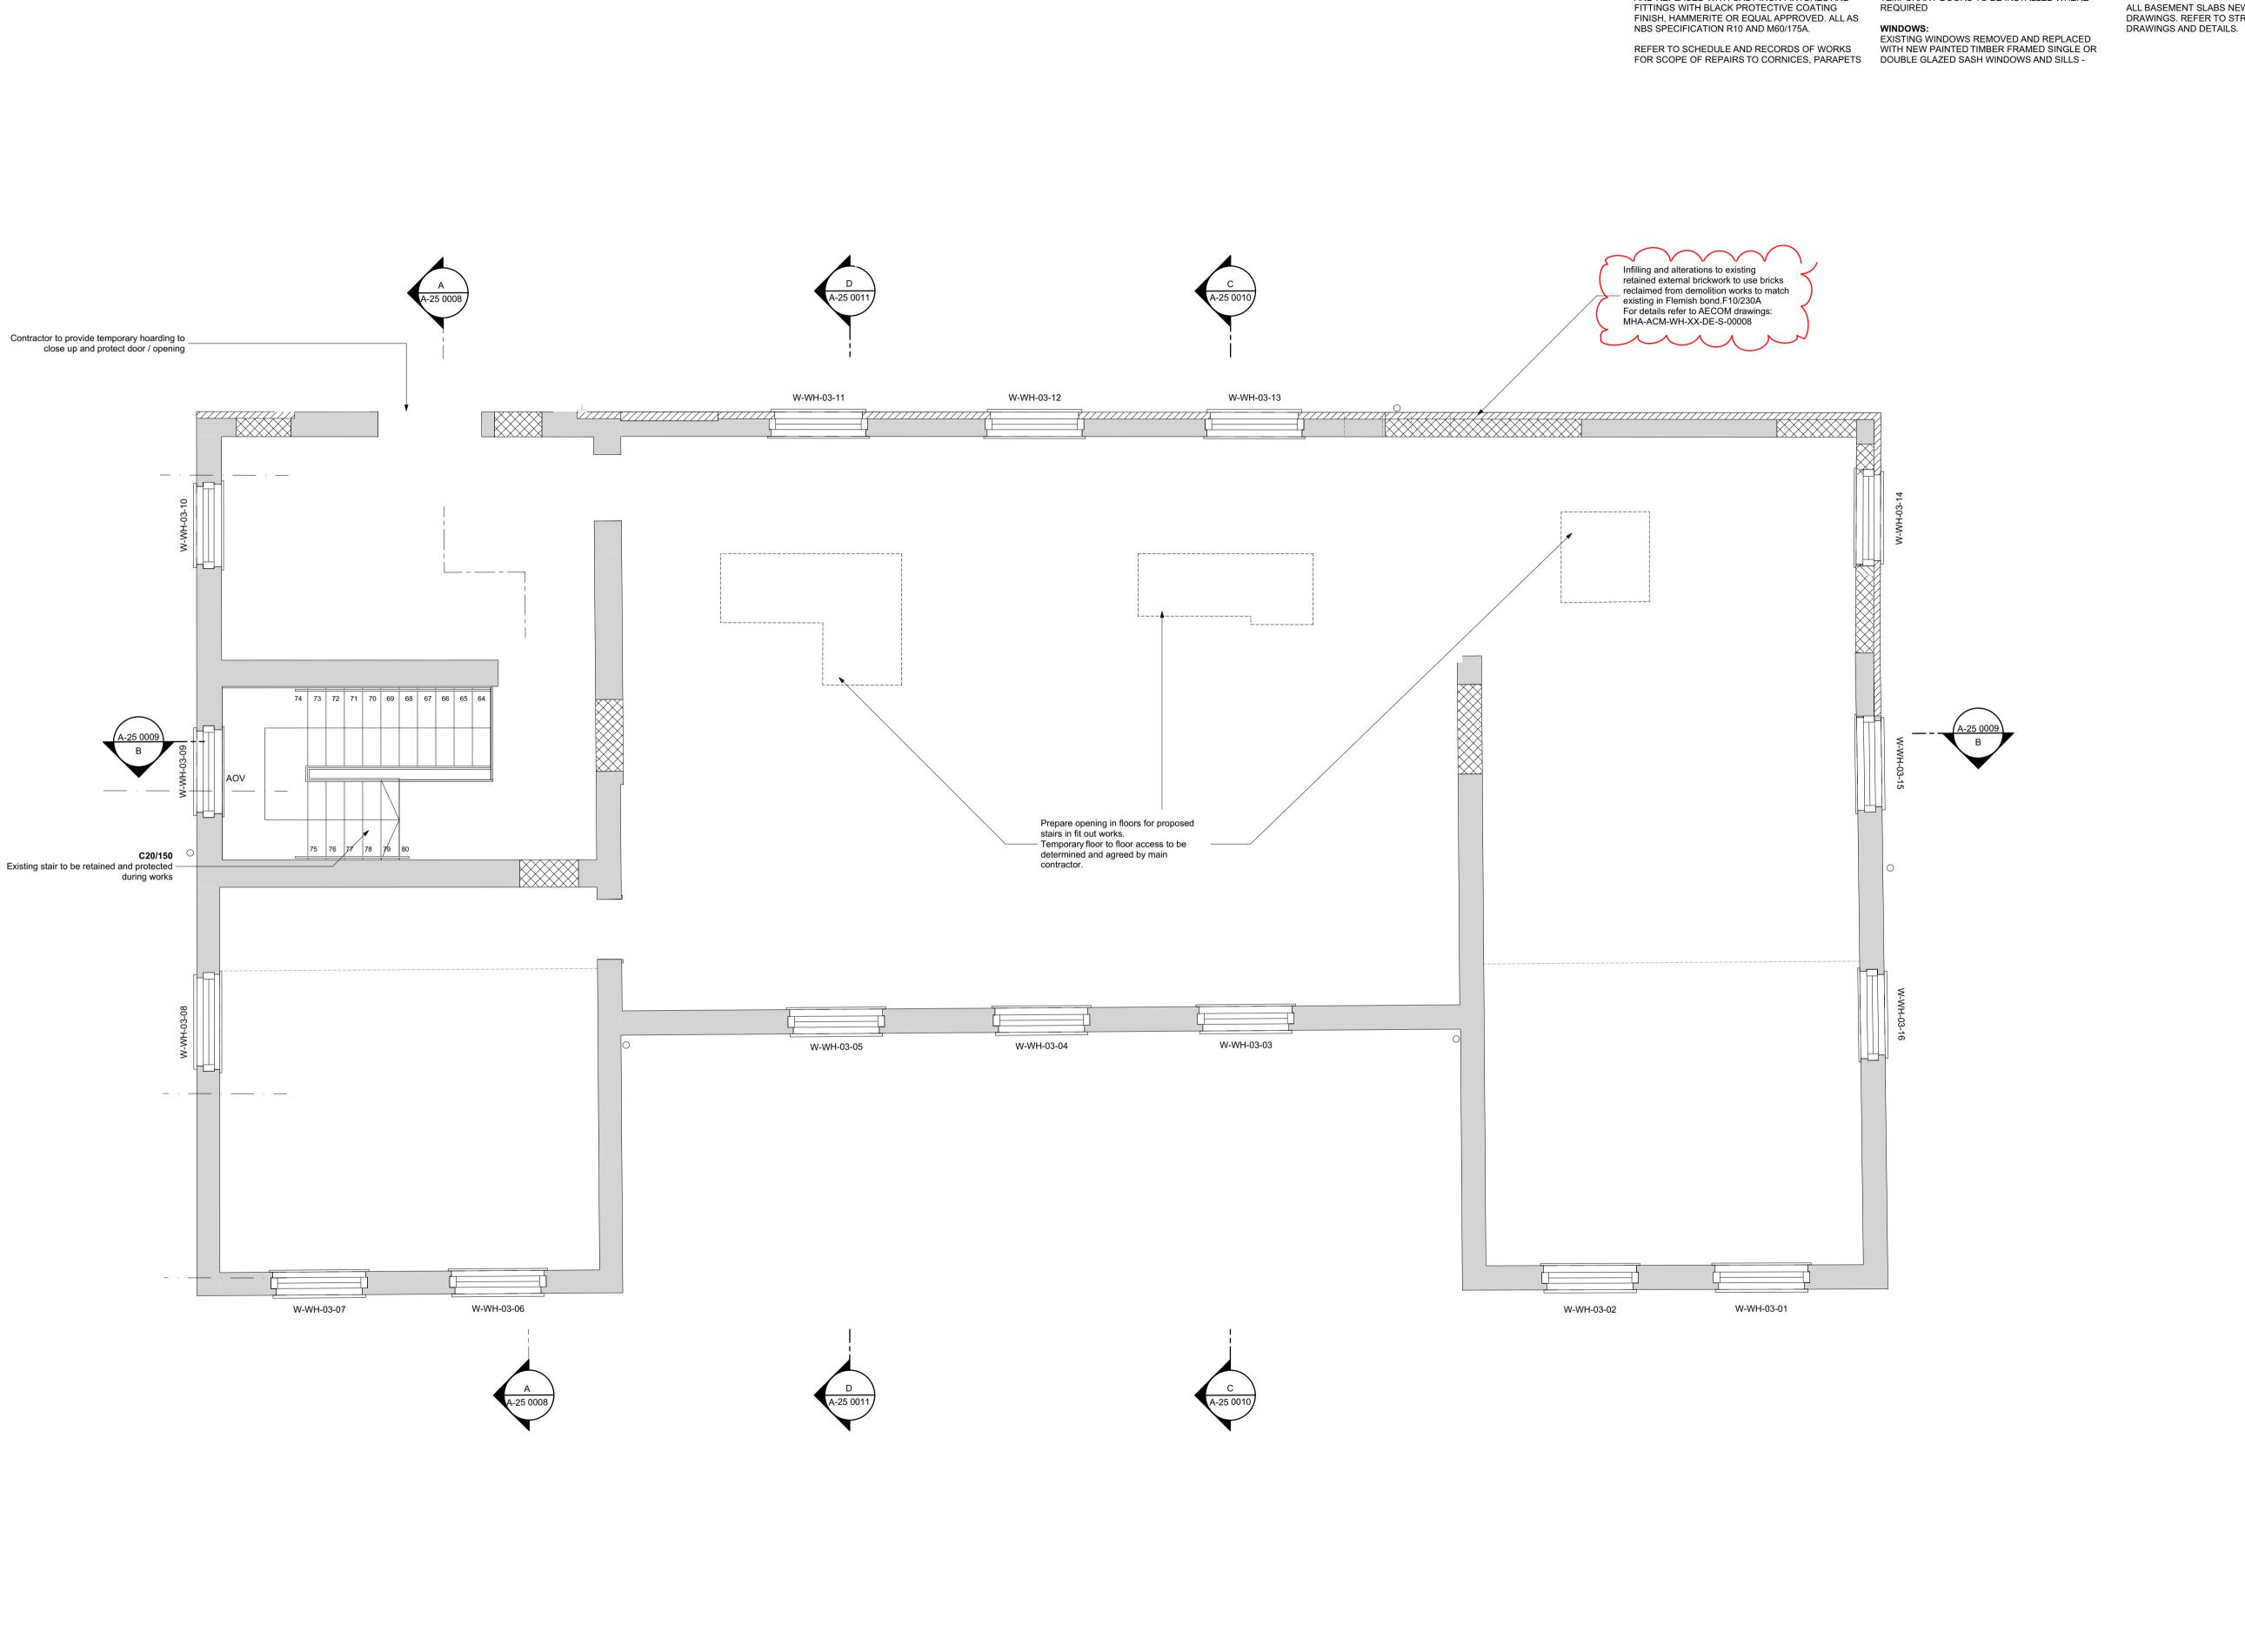

SILLS AND RENDERED PLINTHS AND DOWNPIPES. M20 AND R10. ROOFING:

RETAINED, CLEANED AND MADE GOOD. REPLACED REFER TO SAFE ACCESS STRATEGY DRAWINGS FOR PROPOSED MAINTENANCE ACCESS. REFER TO SE DRAWINGS FOR FULL DETAILS OF ROOF + FLOOR STRUCTURAL CONNECTIONS

> **EXTERNAL DOORS:** TEMPORARY DOORS TO BE INSTALLED WHERE REQUIRED

**GENERAL NOTES AWW:** 

**EXTERNAL WALLS:**EXISTING EXTERNAL BRICK WALLS TO BE

AND CONTRACTOR'S METHOD STATEMENT.

WHERE DAMAGED. REFER TO NBS SPEC C41, C40

FOR REPOINTING AND CLEANING OF BRICKWORK

ALL GUTTERS AND DOWNPIPES TO BE REMOVED

AND REPLACED WITH CAST IRON FIXTURES AND

TO BE MEASURED ON SITE BY PREFERRED MANUFACTURER TO FIT EXISTING STRUCTURAL OPENINGS. REFER TO WINDOW SCHEDULE SERIES A-25 2000 AND WINDOW DRWG SERIES

ARCHITECT'S APPROVAL OF APPEARANCE AND QUALITY CONTROL SAMPLE TO BE OBTAINED PRIOR TO PROCEEDING WITH MANUFACTURER OF REMAINING QUANTITY.

ALL BASEMENT SLABS NEW UNLESS INDICATED ON DRAWINGS. REFER TO STRUCTURAL ENGINEER'S

A-25 3000 FOR DETAILS AND NBS SPEC L10, L40.

Key plan

- All dimensions are shown in mm unless otherwise stated

- Refer to drawing issue sheet for purpose of issue

- All dimensions to be checked on site

- Do not scale off this drawing