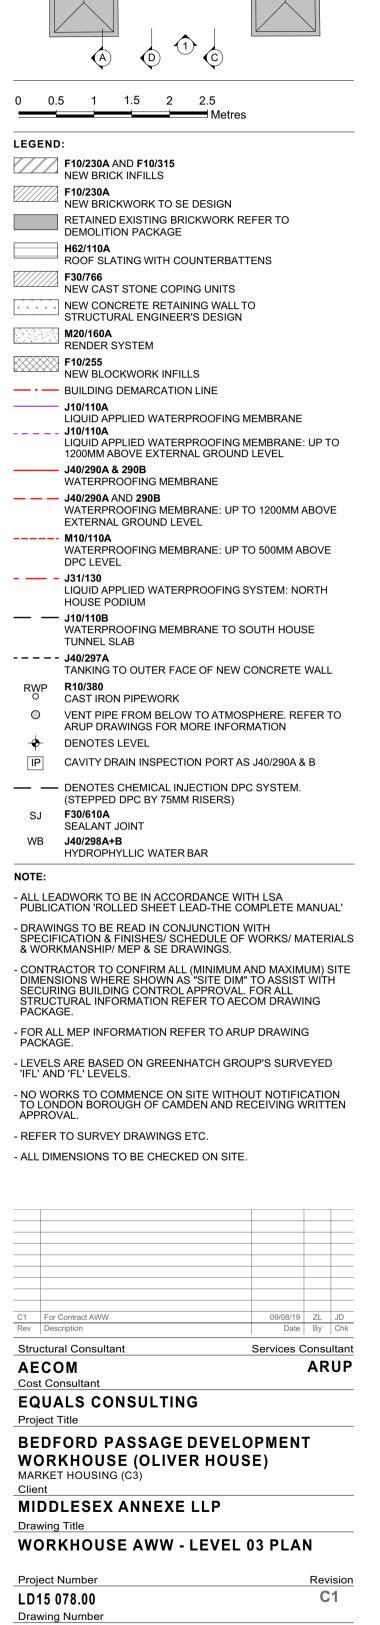

SILLS AND RENDERED PLINTHS AND DOWNPIPES. M20 AND R10. ROOFING:

RETAINED, CLEANED AND MADE GOOD. REPLACED REFER TO SAFE ACCESS STRATEGY DRAWINGS FOR PROPOSED MAINTENANCE ACCESS. REFER TO SE DRAWINGS FOR FULL DETAILS OF ROOF + FLOOR STRUCTURAL CONNECTIONS

> **EXTERNAL DOORS:** TEMPORARY DOORS TO BE INSTALLED WHERE REQUIRED

**GENERAL NOTES AWW:** 

**EXTERNAL WALLS:**EXISTING EXTERNAL BRICK WALLS TO BE

AND CONTRACTOR'S METHOD STATEMENT.

WHERE DAMAGED. REFER TO NBS SPEC C41, C40

FOR REPOINTING AND CLEANING OF BRICKWORK

ALL GUTTERS AND DOWNPIPES TO BE REMOVED

AND REPLACED WITH CAST IRON FIXTURES AND

TO BE MEASURED ON SITE BY PREFERRED MANUFACTURER TO FIT EXISTING STRUCTURAL OPENINGS. REFER TO WINDOW SCHEDULE SERIES A-25 2000 AND WINDOW DRWG SERIES

ARCHITECT'S APPROVAL OF APPEARANCE AND QUALITY CONTROL SAMPLE TO BE OBTAINED PRIOR TO PROCEEDING WITH MANUFACTURER OF REMAINING QUANTITY.

ALL BASEMENT SLABS NEW UNLESS INDICATED ON DRAWINGS. REFER TO STRUCTURAL ENGINEER'S

A-25 3000 FOR DETAILS AND NBS SPEC L10, L40.

Key plan

- All dimensions are shown in mm unless otherwise stated

- Refer to drawing issue sheet for purpose of issue

- All dimensions to be checked on site

- Do not scale off this drawing

If in doubt ask

- © Llewelyn Davies

Architects | Planners | Designers 3rd floor | 3-5 Rathbone Place | London | W1T 1HJ T +44(0)20 7907 7900 I E london@ldavies.com

BPD-LDW-WH-03-DR-A-250005

21/08/2018

www.ldavies.com

Scale @ A1 1:50

Architects