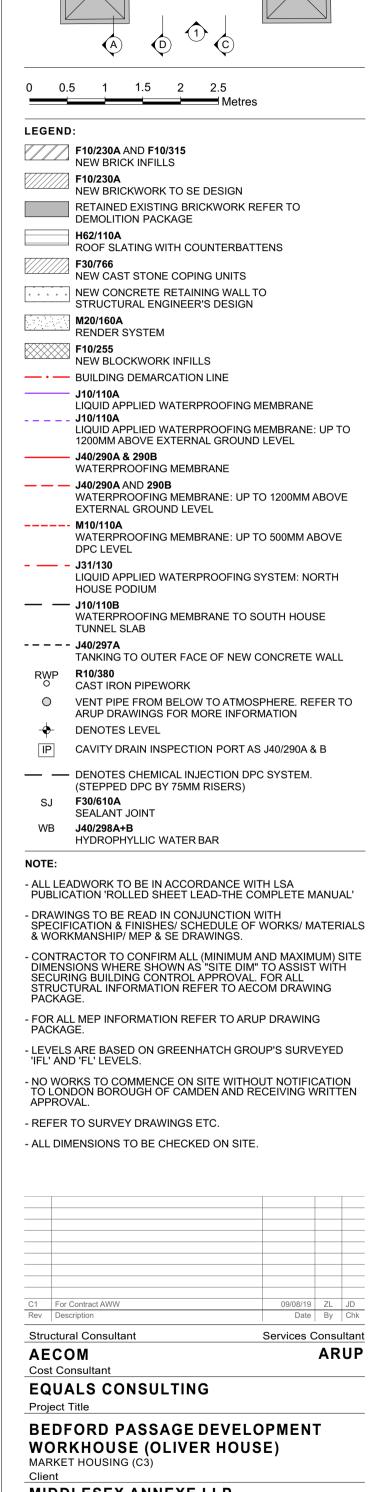

SILLS AND RENDERED PLINTHS AND DOWNPIPES. M20 AND R10.

**EXTERNAL WALLS:**EXISTING EXTERNAL BRICK WALLS TO BE REFER TO SAFE ACCESS STRATEGY DRAWINGS RETAINED, CLEANED AND MADE GOOD. REPLACED WHERE DAMAGED. REFER TO NBS SPEC C41, C40 FOR PROPOSED MAINTENANCE ACCESS. FOR REPOINTING AND CLEANING OF BRICKWORK REFER TO SE DRAWINGS FOR FULL DETAILS OF AND CONTRACTOR'S METHOD STATEMENT. ROOF + FLOOR STRUCTURAL CONNECTIONS

**GENERAL NOTES AWW:** 

ALL GUTTERS AND DOWNPIPES TO BE REMOVED **EXTERNAL DOORS:** AND REPLACED WITH CAST IRON FIXTURES AND TEMPORARY DOORS TO BE INSTALLED WHERE FITTINGS WITH BLACK PROTECTIVE COATING REQUIRED FINISH, HAMMERITE OR EQUAL APPROVED. ALL AS

NBS SPECIFICATION R10 AND M60/175A. EXISTING WINDOWS REMOVED AND REPLACED REFER TO SCHEDULE AND RECORDS OF WORKS WITH NEW PAINTED TIMBER FRAMED SINGLE OR TO BE MEASURED ON SITE BY PREFERRED MANUFACTURER TO FIT EXISTING STRUCTURAL OPENINGS. REFER TO WINDOW SCHEDULE SERIES A-25 2000 AND WINDOW DRWG SERIES

A-25 3000 FOR DETAILS AND NBS SPEC L10, L40. ARCHITECT'S APPROVAL OF APPEARANCE AND QUALITY CONTROL SAMPLE TO BE OBTAINED PRIOR TO PROCEEDING WITH MANUFACTURER OF

REMAINING QUANTITY. ALL BASEMENT SLABS NEW UNLESS INDICATED ON DRAWINGS. REFER TO STRUCTURAL ENGINEER'S DRAWINGS AND DETAILS.