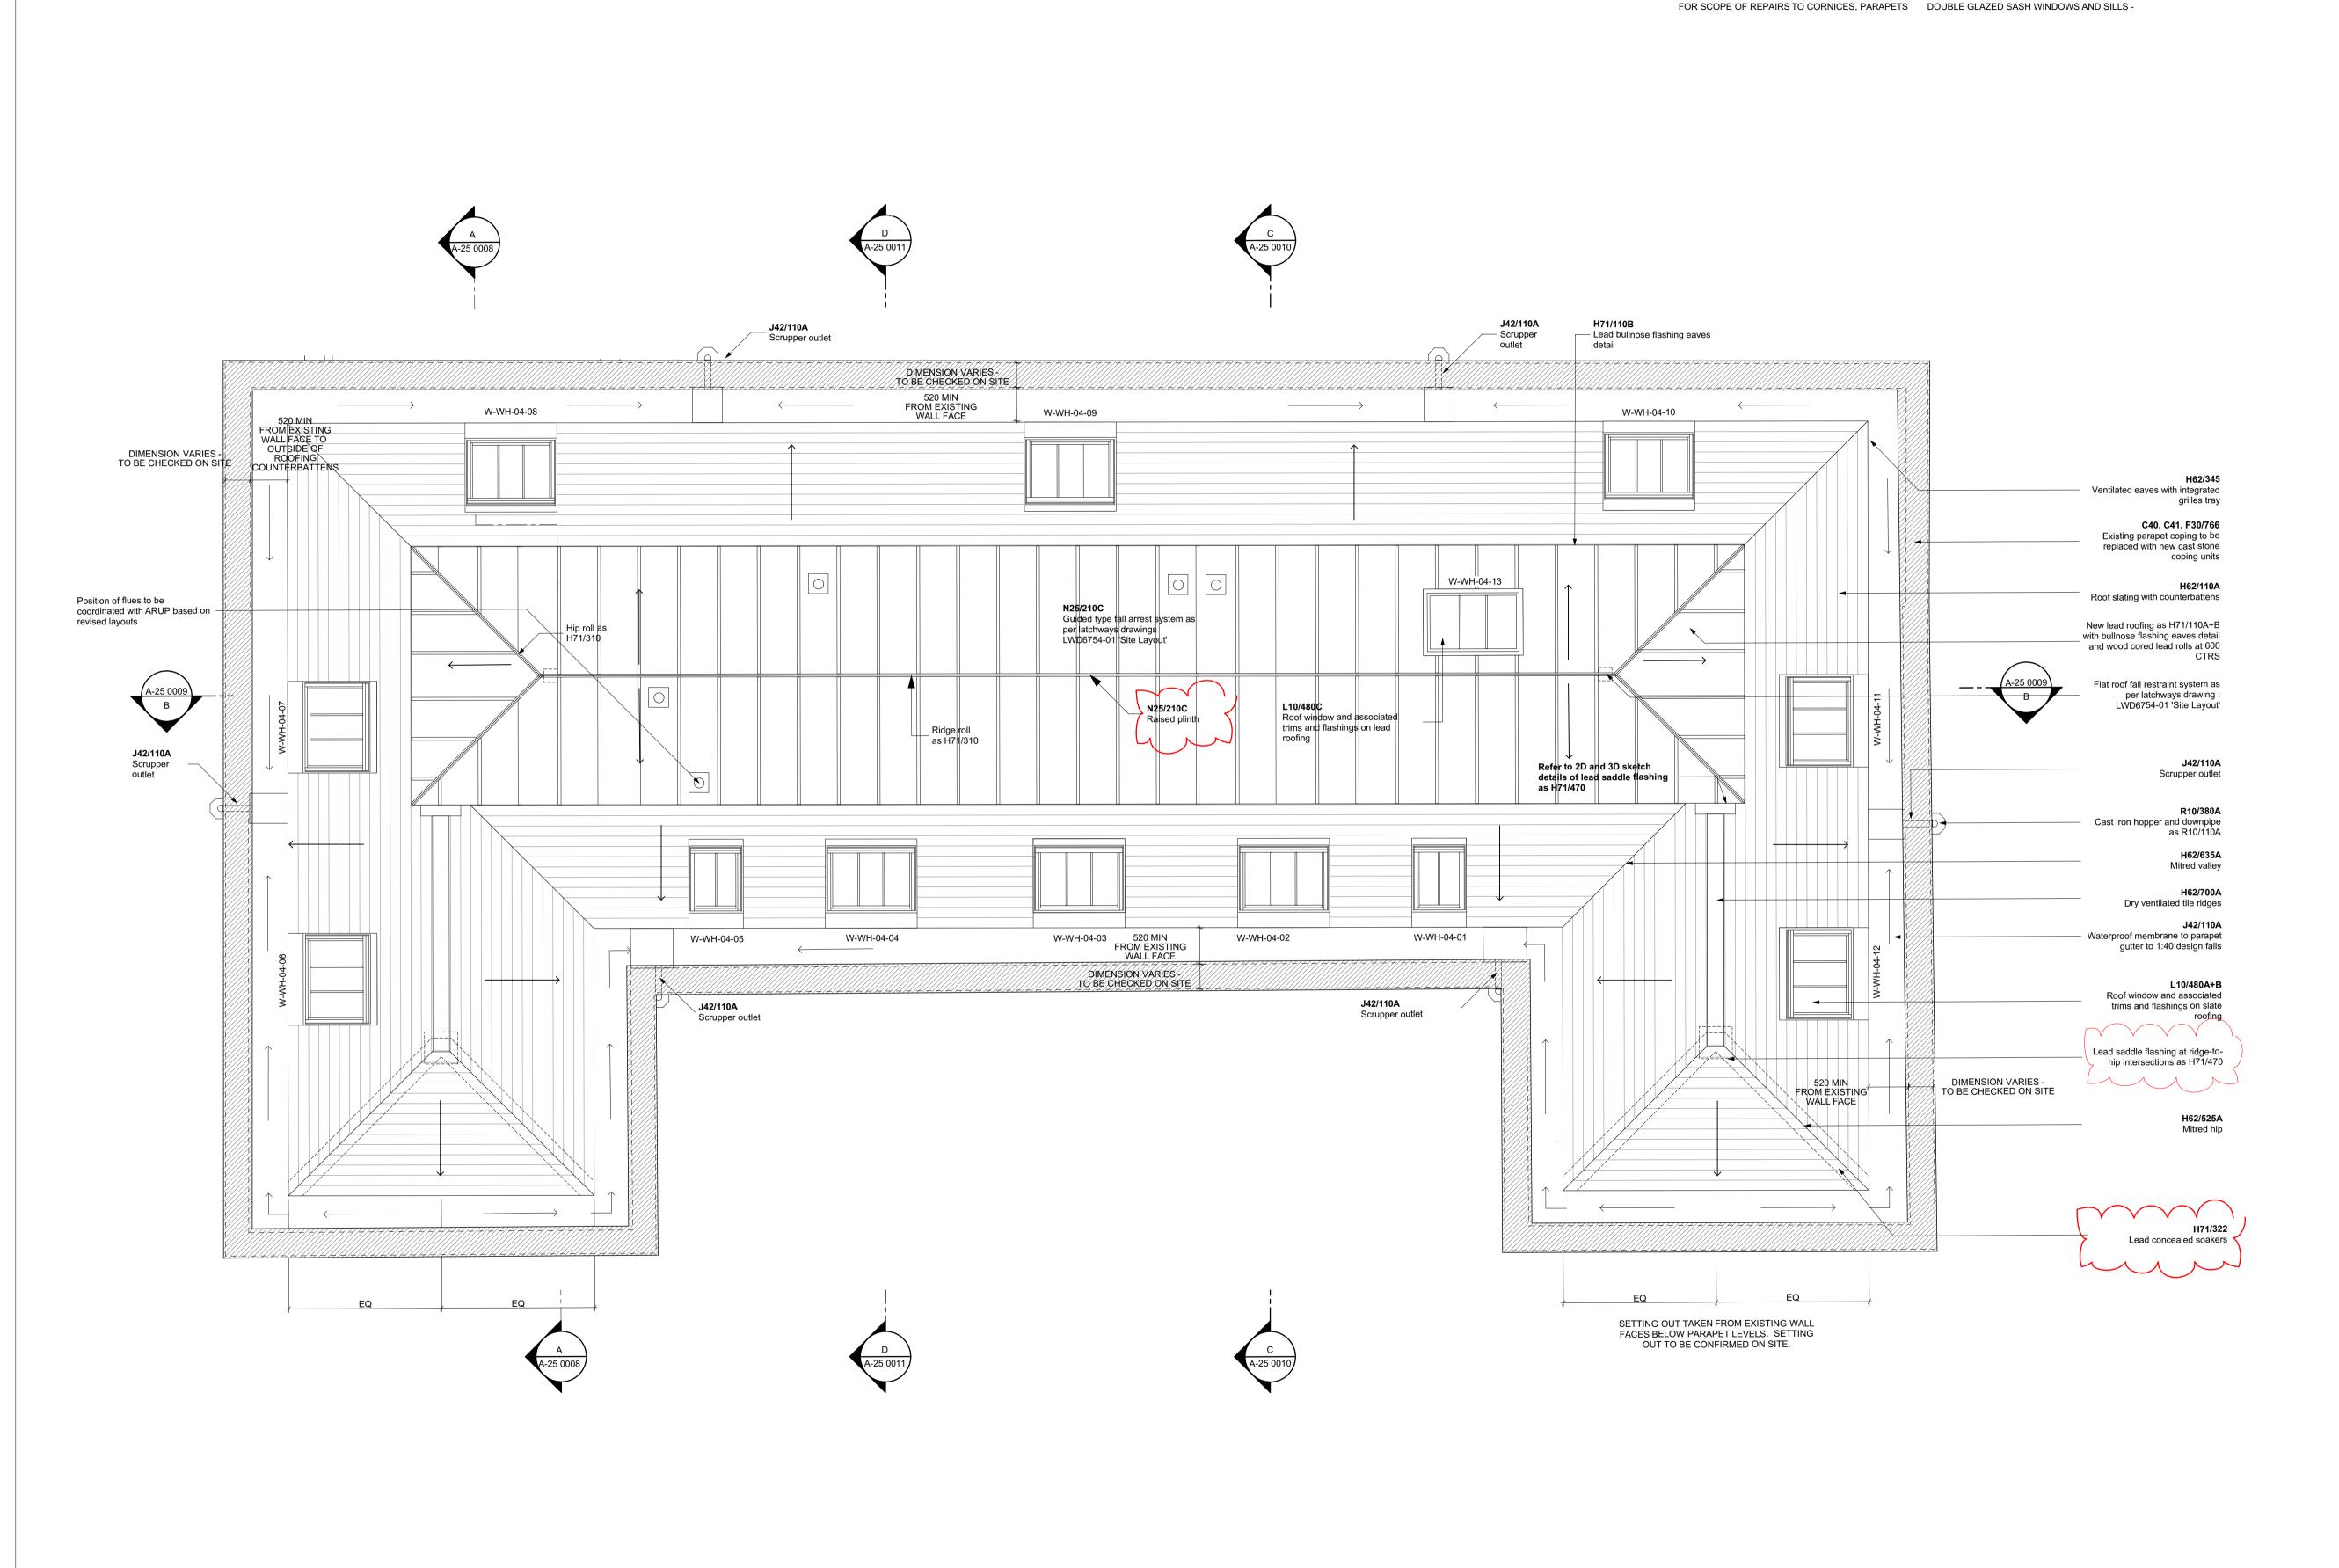

SILLS AND RENDERED PLINTHS AND DOWNPIPES. M20 AND R10.

**EXTERNAL WALLS:**EXISTING EXTERNAL BRICK WALLS TO BE REFER TO SAFE ACCESS STRATEGY DRAWINGS RETAINED, CLEANED AND MADE GOOD. REPLACED WHERE DAMAGED. REFER TO NBS SPEC C41, C40 FOR PROPOSED MAINTENANCE ACCESS. FOR REPOINTING AND CLEANING OF BRICKWORK REFER TO SE DRAWINGS FOR FULL DETAILS OF AND CONTRACTOR'S METHOD STATEMENT. ROOF + FLOOR STRUCTURAL CONNECTIONS

**GENERAL NOTES AWW:** 

ALL GUTTERS AND DOWNPIPES TO BE REMOVED **EXTERNAL DOORS:** AND REPLACED WITH CAST IRON FIXTURES AND TEMPORARY DOORS TO BE INSTALLED WHERE FITTINGS WITH BLACK PROTECTIVE COATING REQUIRED FINISH, HAMMERITE OR EQUAL APPROVED. ALL AS

NBS SPECIFICATION R10 AND M60/175A. EXISTING WINDOWS REMOVED AND REPLACED REFER TO SCHEDULE AND RECORDS OF WORKS WITH NEW PAINTED TIMBER FRAMED SINGLE OR TO BE MEASURED ON SITE BY PREFERRED MANUFACTURER TO FIT EXISTING STRUCTURAL OPENINGS. REFER TO WINDOW SCHEDULE SERIES A-25 2000 AND WINDOW DRWG SERIES

A-25 3000 FOR DETAILS AND NBS SPEC L10, L40. ARCHITECT'S APPROVAL OF APPEARANCE AND QUALITY CONTROL SAMPLE TO BE OBTAINED PRIOR TO PROCEEDING WITH MANUFACTURER OF

REMAINING QUANTITY. ALL BASEMENT SLABS NEW UNLESS INDICATED ON DRAWINGS. REFER TO STRUCTURAL ENGINEER'S DRAWINGS AND DETAILS.