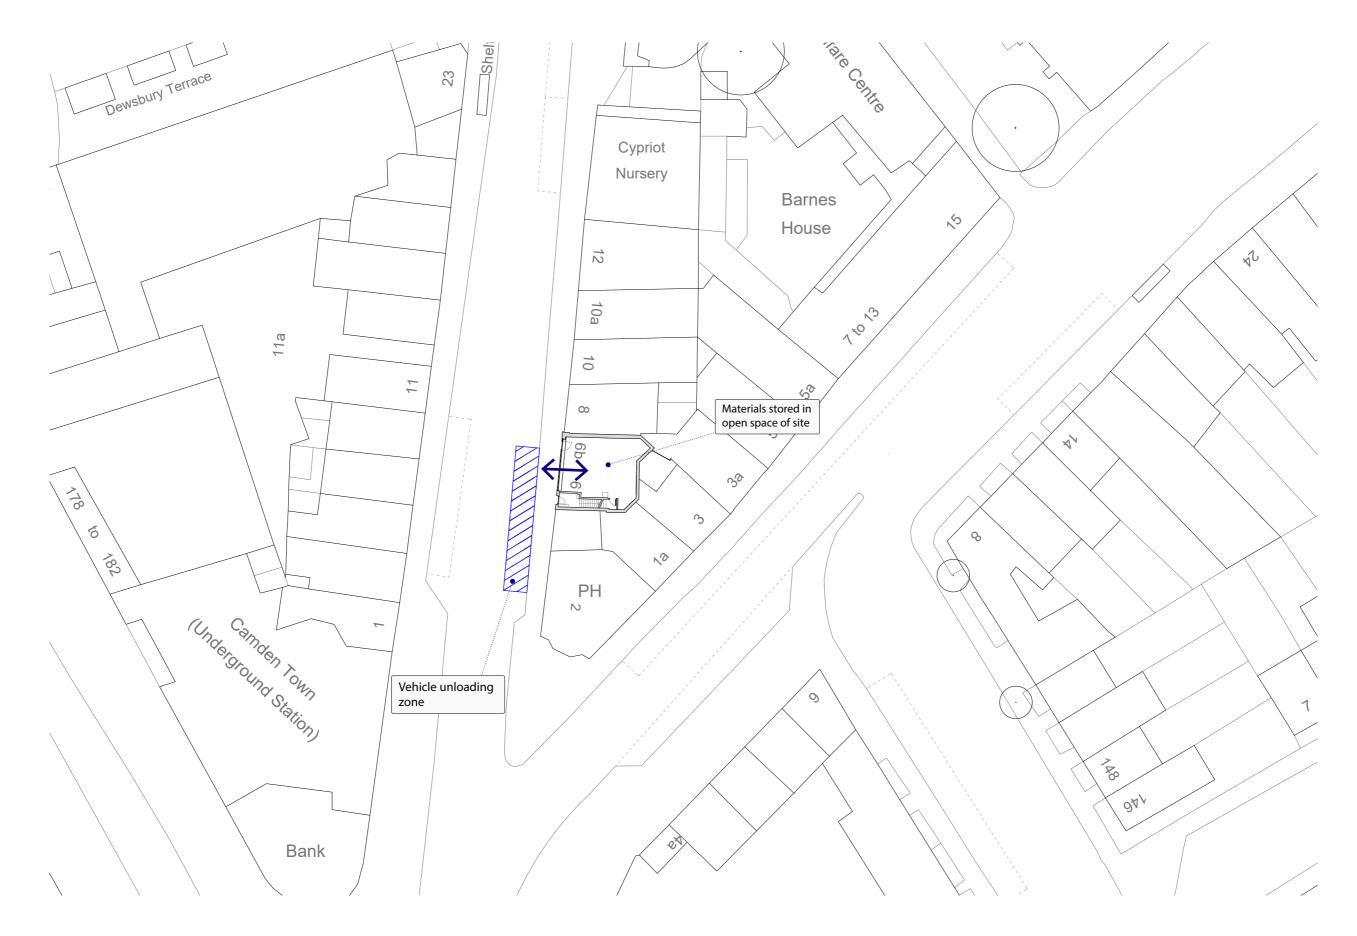

|    |       |    |    |    |        |    |    |    |          |    |    |    |    |        |    |    |    |          |    |    |    |     |    |    | <u> </u>                                |
|                                      |                     |           |    |    |    |       |    |    |    |        |    |    |    |          |    |    |    |    |        |    |    |    |          |    |    |    |     |    |    | ( ) ( ) ( ) ( ) ( ) ( ) ( ) ( ) ( ) ( ) |

# appendix sheet 1, section 8 page 11 construction programme



# appendix sheet 2, section 18 page 19 <u>vehicular approach + departure route map</u>

# appendix sheet 3, *section 19c page 22* swept path analysis along proposed route



## ambigram architects

# appendix sheet 4, section 20a page 23 site access and egress





# appendix sheet 5, section 22 page 25 vehicular holding areas/waiting points



STEP 1: THE NEED FOR A DETAILED ASSESSMENT A detailed assessment is required as there is a human receptor within 50m of the site boundary and 50m of the route used by construction vehicles on the public highway, up to 500m from the site entrance. A detailed assessment of effects on ecological receptors is required as there are ecological receptors within 50m of the boundary of the site and 50m of the route used by construction vehicles on the public highway, up to 500m from the site entrance.

The site cannot be defined as being screened out. Therefore, a clear description of the proposed demolition and construction activities, their location and duration and any phasing of the development is provided, as