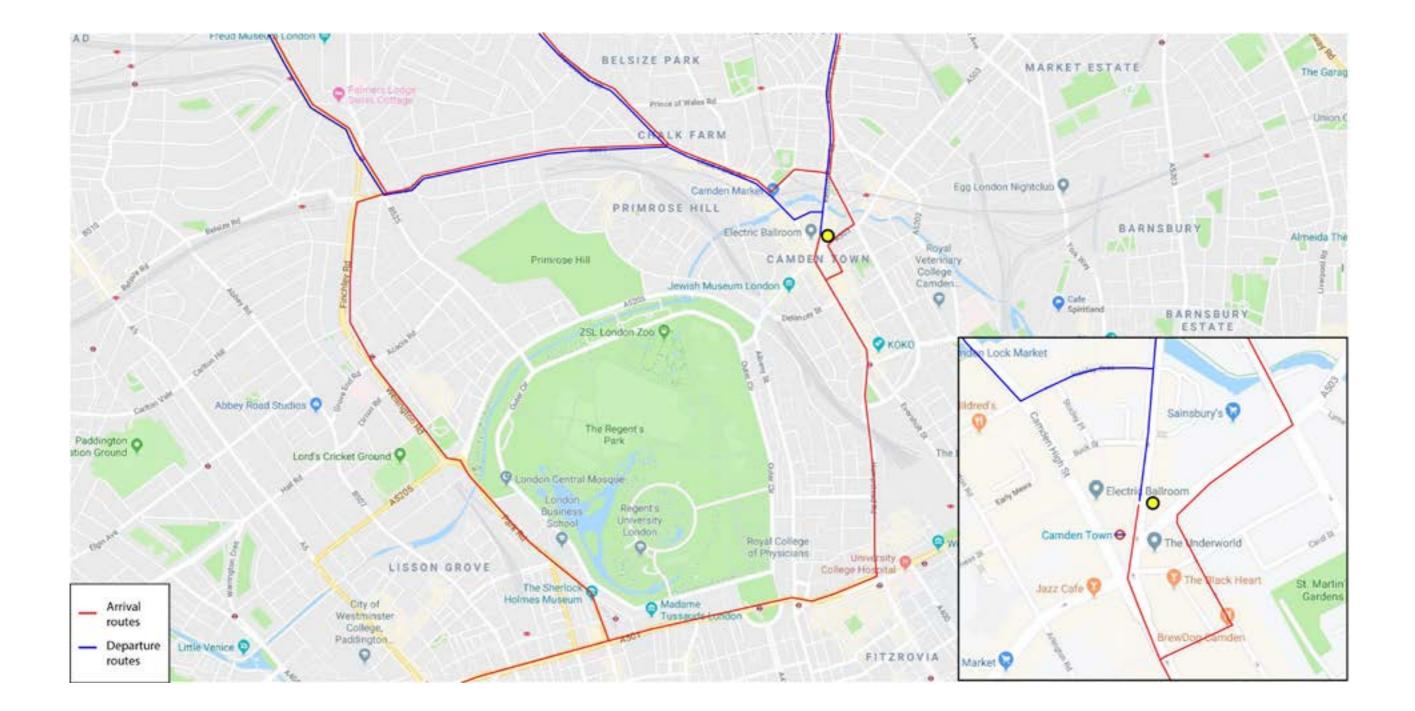

# appendix sheet 2, section 18 page 19 <u>vehicular approach + departure route map</u>