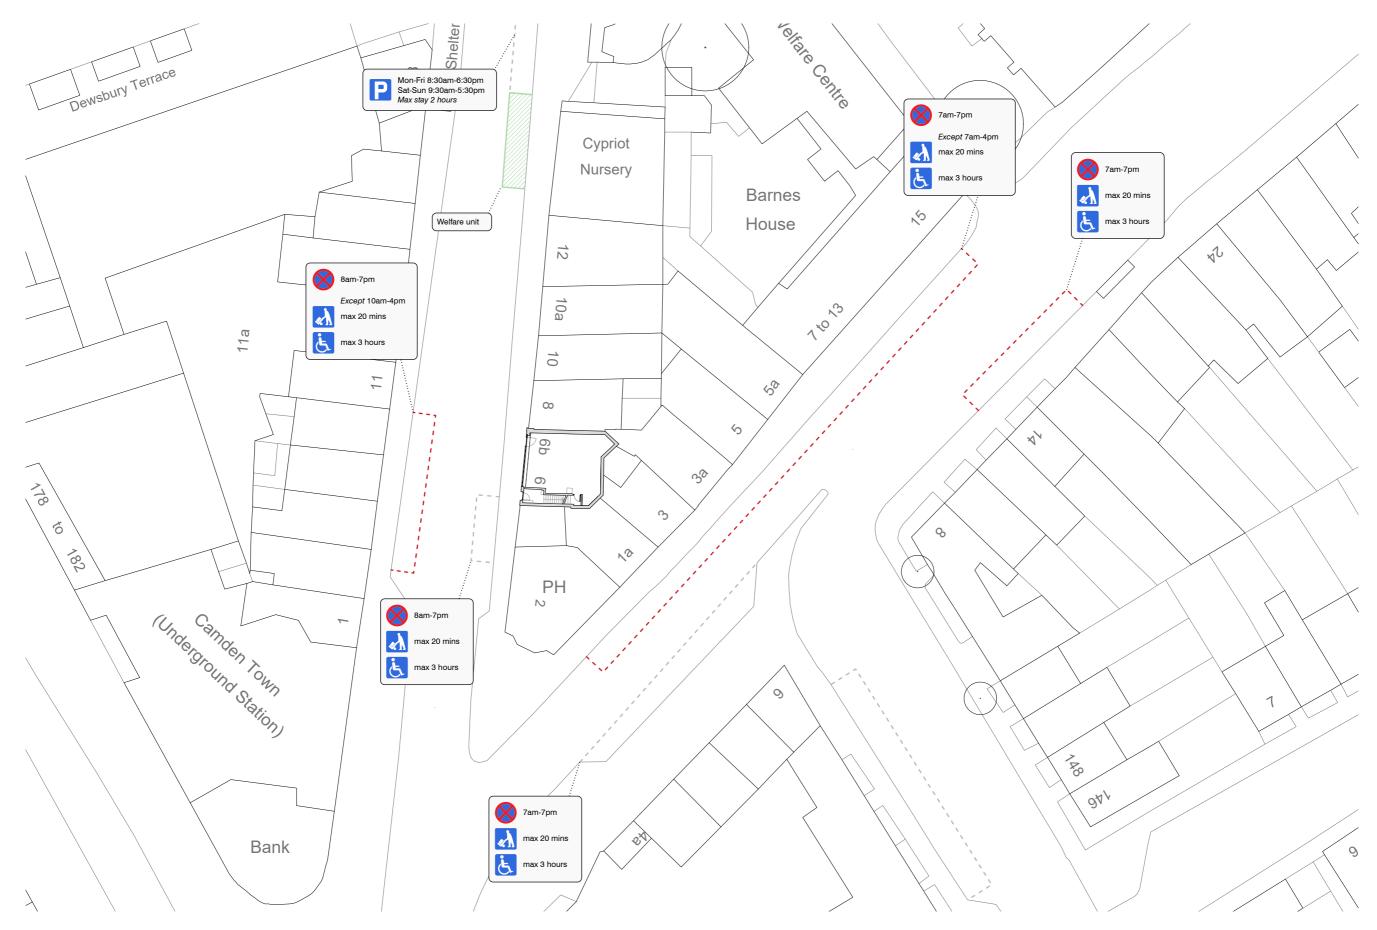

# appendix sheet 5, section 22 page 25 vehicular holding areas/waiting points

STEP 1: THE NEED FOR A DETAILED ASSESSMENT A detailed assessment is required as there is a human receptor within 50m of the site boundary and 50m of the route used by construction vehicles on the public highway, up to 500m from the site entrance. A detailed assessment of effects on ecological receptors is required as there are ecological receptors within 50m of the boundary of the site and 50m of the route used by construction vehicles on the public highway, up to 500m from the site entrance.