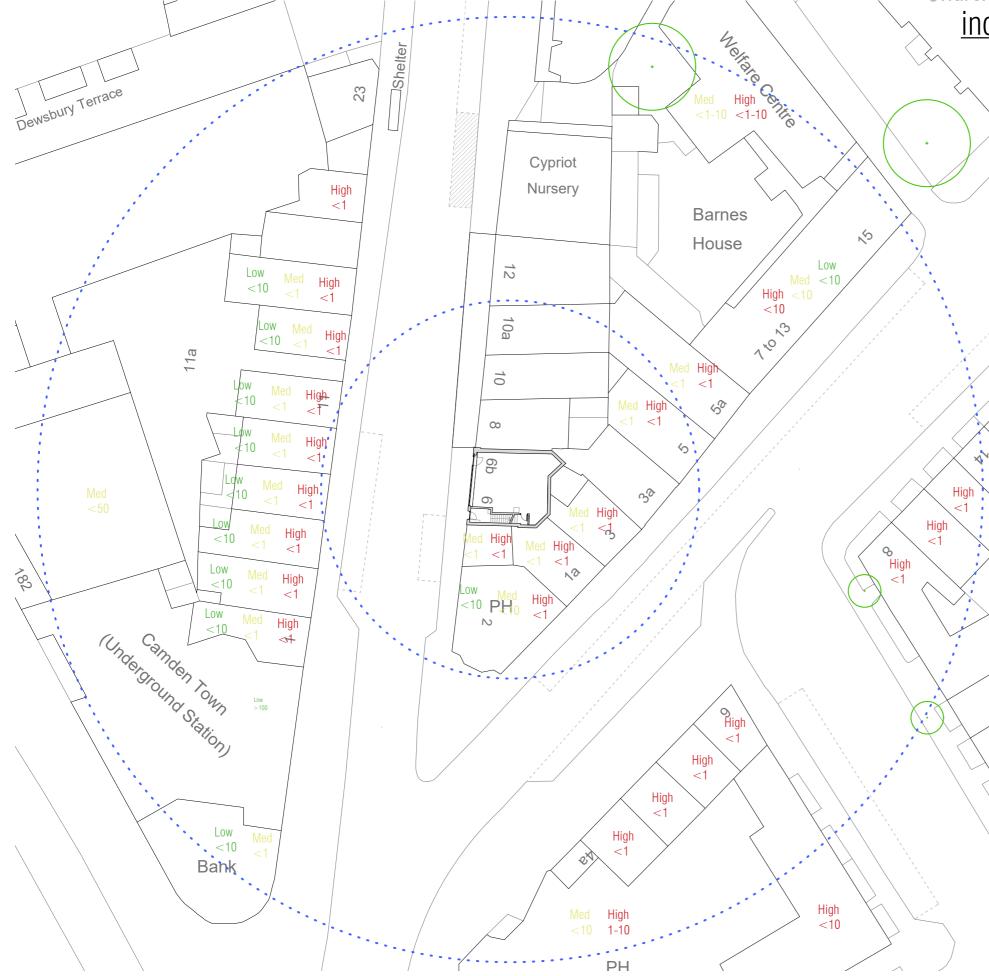

The site vicinity of 50m radius has <57 high risk receptors, <94 medium risk receptors and <100 low risk receptors, excluding the high number of receptors passing through Camden Town Underground Station Although which can be considered transient, much like a public footpath.

There are just 3 trees within the vicinity which may be evaluated as main environmental receptors.

Potential Dust Emissions Magnitude Table

| Phase        | Dust Em |
|--------------|---------|
| Demolition   | Small   |
| Earthworks   | Small   |
| Construction | Small   |
| Trackout     | Small   |

# appendix sheet 6, section 36 page 32 indicative diagram of air quality (dust) receptors