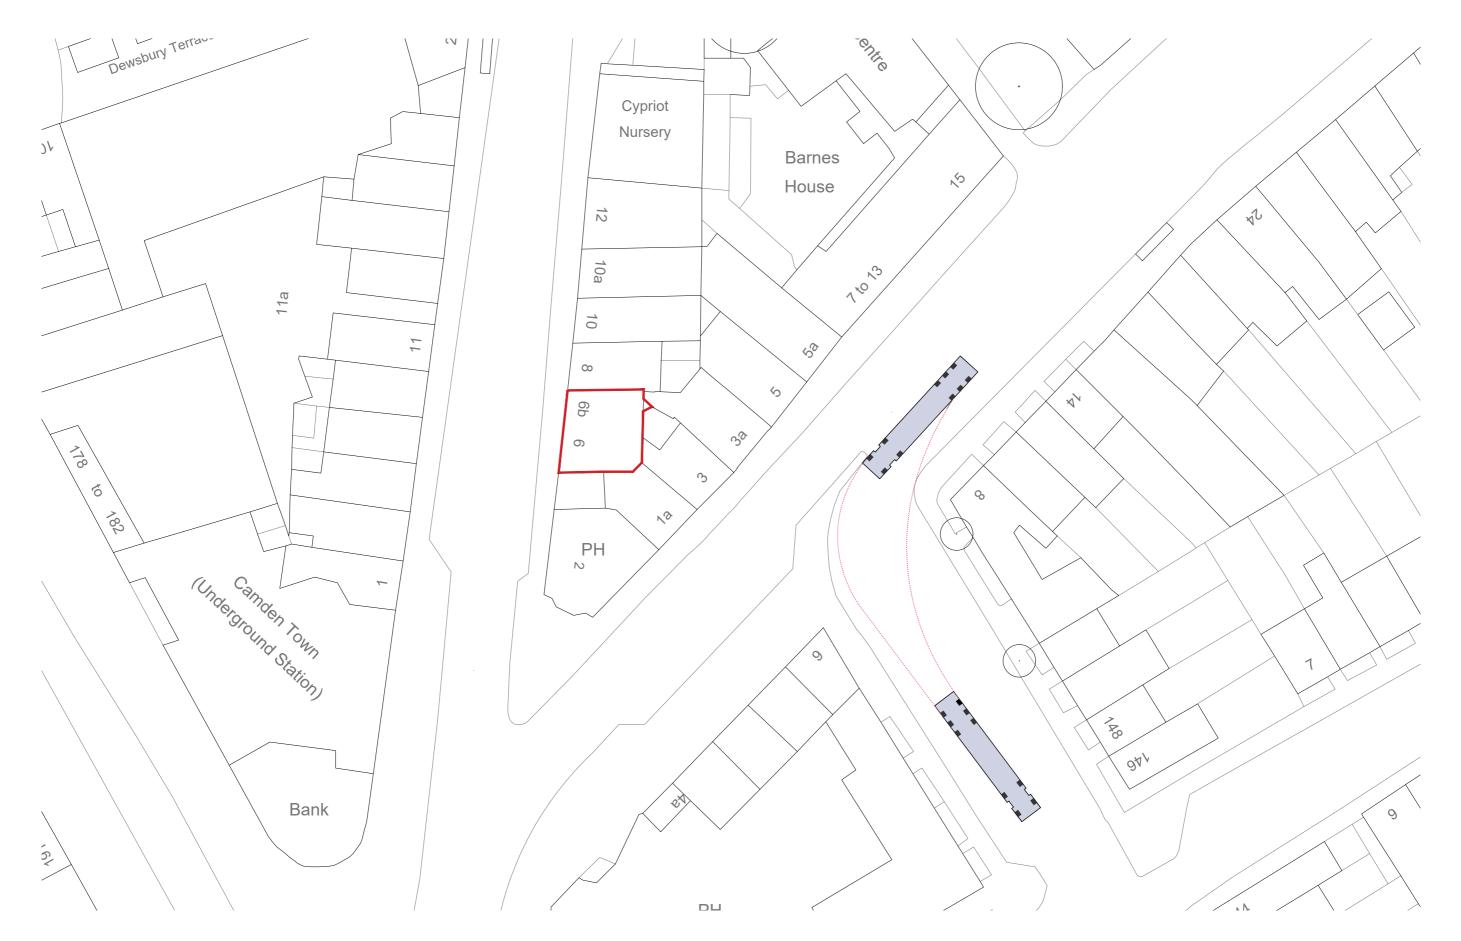

|
| it out                               |                     |           |    |    |    |       |    |    |    |        |    |    |    |          |    |    |    |    |        |    |    |    |          |    |    |    |     |    |    | <u> </u>                                |
|                                      |                     |           |    |    |    |       |    |    |    |        |    |    |    |          |    |    |    |    |        |    |    |    |          |    |    |    |     |    |    | ( ) ( ) ( ) ( ) ( ) ( ) ( ) ( ) ( ) ( ) |

# appendix sheet 1, section 8 page 11 construction programme



# appendix sheet 2, section 18 page 19 <u>vehicular approach + departure route map</u>

# appendix sheet 3, *section 19c page 22* swept path analysis along proposed route



## ambigram architects

# appendix sheet 4, section 20a page 23 site access and egress





# appendix sheet 5, section 22 page 25 vehicular holding areas/waiting points



STEP 1: THE NEED FOR A DETAILED ASSESSMENT A detailed assessment is required as there is a human receptor within 50m of the site boundary and 50m of the route used by construction vehicles on the public highway, up to 500m from the site entrance. A detailed assessment of effects on ecological receptors is required as there are ecological receptors within 50m of the boundary of the site and 50m of the route used by construction vehicles on the public highway, up to 500m from the site entrance.

The site cannot be defined as being screened out. Therefore, a clear description of the proposed demolition and construction a