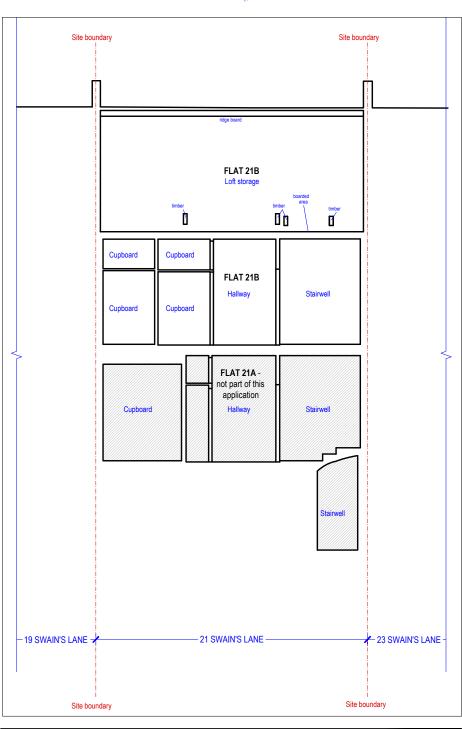

[01] EXISTING SECTION AA' @1:100 [02] EXISTING SECTION BB' @1:100

| NOTE: DO NOT SCALE FROM DRAWINGS – EXCEPT FOR PLANNING PURPOSES. ALL DISCREPANCIES TO BE REPORTED TO ARCHITECT IMMEDIATELY. ALL DIMENSIONS TO BE VERIFIED BY CONTRACTOR ON SITE PRIOR TO THE COMMENCEMENT OF ANY WORKS. | P1 09/09/19 Planning Application Issue | VIVENDI ARCHITECTS LTD Unit E3U, Bounds Green Industrial Estate, Ringway, London N11 2UD Tel/Fax +44 (0)20 3232 4000 - email: info@vivendiarchitects.com © viveNDI ARCHITECTS LTD 2009 All rights reserved, including but not limited to The Copyright, Designs and Patents Act 1988 PROJECT TITLE: 21B Swain's Lane, London N6 6QX | Properties Ltd.         SM |
|-------------------------------------------------------------------------------------------------------------------------------------------------------------------------------------------------------------------------|----------------------------------------|-------------------------------------------------------------------------------------------------------------------------------------------------------------------------------------------------------------------------------------------------------------------------------------------------------------------------------------|----------------------------|
| Scale 1:1                                                                                                                                                                                                               | 0 1 2.5 5<br>00 <b>L</b>               | 10m DRAWING TITLE: Existing Sections                                                                                                                                                                                                                                                                                                | 1751-E04-00                |