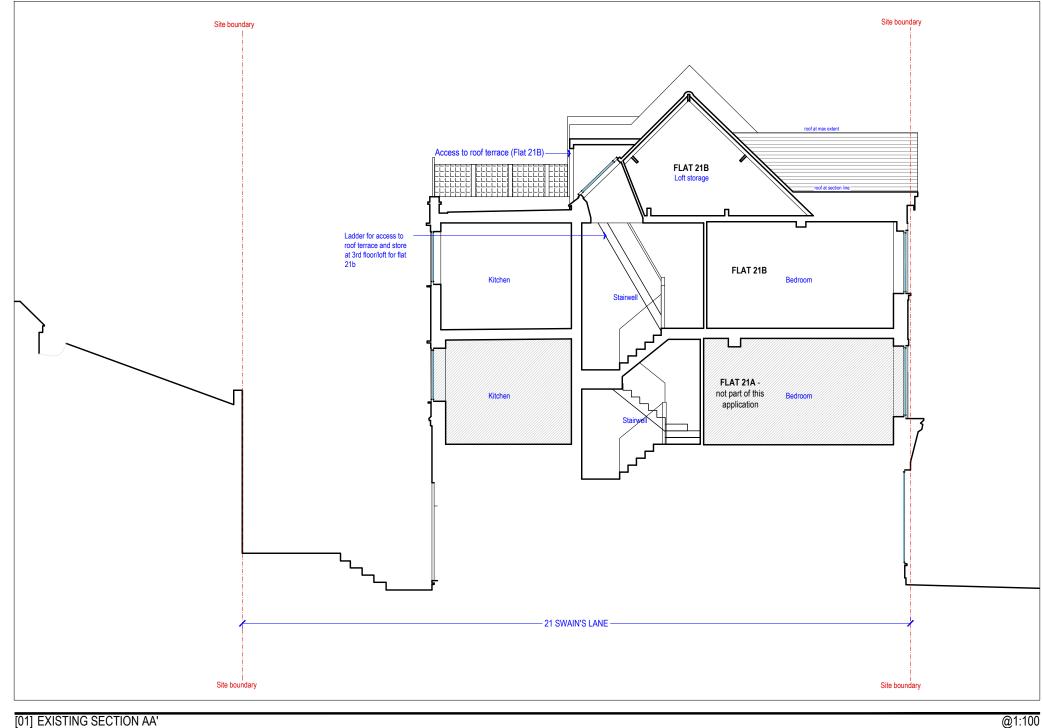

[01] EXISTING SECTION AA' @1:100 [02] EXISTING SECTION BB' @1:100

| NOTE: DO NOT SCALE FROM DRAWINGS – EXCEPT FOR PLANNING PURPOSES. ALL DISCREPANCIES TO BE REPORTED TO ARCHITECT IMMEDIATELY. ALL DIMENSIONS TO BE VERIFIED BY CONTRACTOR ON SITE PRIOR TO THE COMMENCEMENT OF ANY WORKS. | P1 09/09/19 Planning Application Issue | VIVENDI ARCHITECTS LTD Unit E3U, Bounds Green Industrial Estate, Ringway, London N11 2UD Tel/Fax +44 (0)20 3232 4000 - email: info@vivendiarchitects.com © viveNDI ARCHITECTS LTD 2009 All rights reserved, including but not limited to The Copyright, Designs and Patents Act 1988 PROJECT TITLE: 21B Swain's Lane, London N6 6QX | Properties Ltd.         SM |
|-------------------------------------------------------------------------------------------------------------------------------------------------------------------------------------------------------------------------|----------------------------------------|-------------------------------------------------------------------------------------------------------------------------------------------------------------------------------------------------------------------------------------------------------------------------------------------------------------------------------------|----------------------------|
| Scale 1:1                                                                                                                                                                                                               | 0 1 2.5 5<br>00 <b>L</b>               | 10m DRAWING TITLE: Existing Sections                                                                                                                                                                                                                                                                                                | 1751-E04-00                |