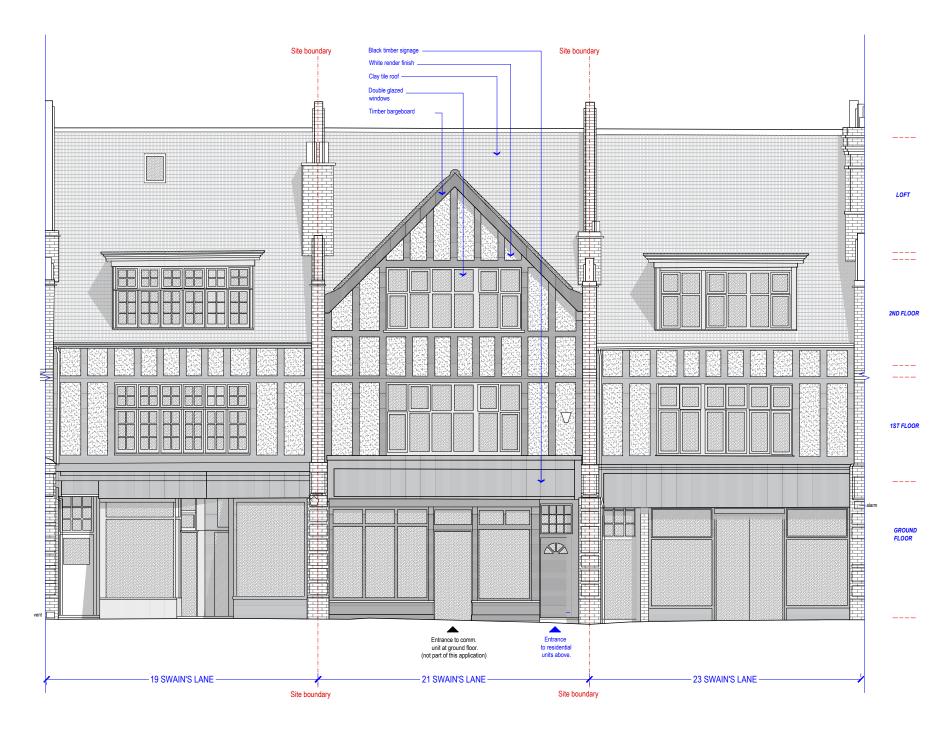

[01] EXISTING FRONT ELEVATION @1:100

| NOTE: DO NOT SCALE FROM DRAWINGS – EXCEPT FOR PLANNING PURPOSES. ALL DISCREPANCIES TO BE REPORTED TO ARCHITECT IMMEDIATELY. ALL DIMENSIONS TO BE VERIFIED BY CONTRACTOR ON SITE PRIOR TO THE COMMENCEMENT OF ANY WORKS. | VIVENDI ARCHITECTS LTD Unit E3U, Bounds Green Industrial Estate, Ringway, London N11 2UD Tel/Fax +44 (0)20 3232 4000 - email: info@vivendiarchitects.com © VIVENDI ARCHITECTS LTD 2009 All rights reserved, including but not limited to The Copyright, Designs and Patents Act 1988 PROJECT TITLE: 21B Swain's Lane, London N6 6QX | DRAWN:   STATUS:   PLA   CHECKED:   GK   SCALE AT A3:   REVISION:   SSUED BY:   GK   1:100   P1 |
|-------------------------------------------------------------------------------------------------------------------------------------------------------------------------------------------------------------------------|-------------------------------------------------------------------------------------------------------------------------------------------------------------------------------------------------------------------------------------------------------------------------------------------------------------------------------------|-------------------------------------------------------------------------------------------------|
| Scale 1:100 L 2.5 5                                                                                                                                                                                                     | 10m DRAWING TITLE:  Existing Front Elevation                                                                                                                                                                                                                                                                                        | 1751-E03-00                                                                                     |