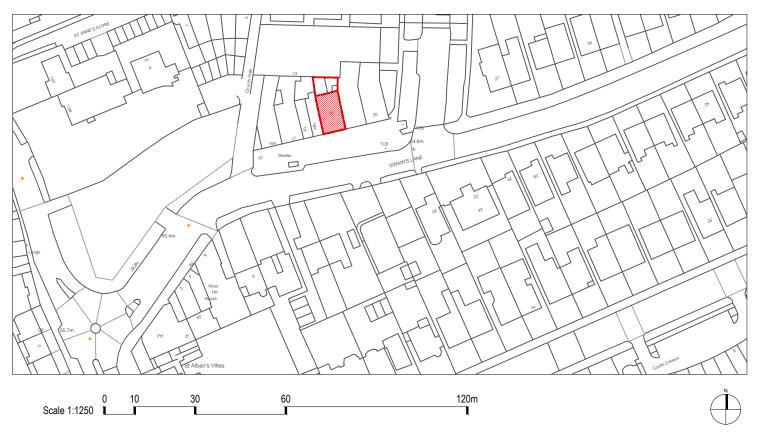

PROJECT TITLE: 21B Swain's Lane, London N6 6QX

[03] EXISTING SITE PHOTOS & AERIAL VIEWS

Location Plan, Site Block Plan, Photos & Aerial Views

DRAWN: LXE Properties Ltd.

STATUS: PLA CHECKED: ISSUED BY:

SCALE AT A3: 1:1250/1:500 P1