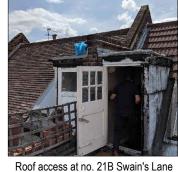

Aerial view of North Elevation

Aerial view of South Elevation

Roof terrace and rear dormer to residential unit at no. 19C Swain's Lane

View from North Facing roof terrace

Roof terrace to residential unit at no. 23 Swain's Lane