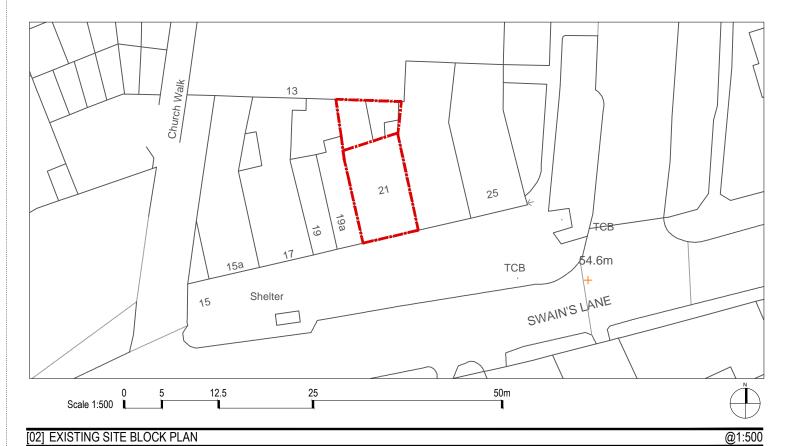

PROJECT TITLE: 21B Swain's Lane, London N6 6QX

[03] EXISTING SITE PHOTOS & AERIAL VIEWS

Location Plan, Site Block Plan, Photos & Aerial Views

DRAWN: LXE Properties Ltd.

STATUS: PLA CHECKED: ISSUED BY:

SCALE AT A3: 1:1250/1:500 P1