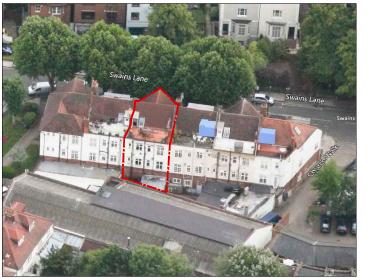

Aerial view of North Elevation

Aerial view of South Elevation

Roof terrace and rear dormer to residential unit at no. 19C Swain's Lane

View from North Facing roof terrace

Roof terrace to residential unit at no. 23 Swain's Lane

PROJECT TITLE: 21B Swain's Lane, London N6 6QX

[03] EXISTING SITE PHOTOS & AERIAL VIEWS

Location Plan, Site Block Plan, Photos & Aerial Views

DRAWN: LXE Properties Ltd.

STATUS: PLA CHECKED: ISSUED BY:

SCALE AT A3: 1:1250/1:500 P1