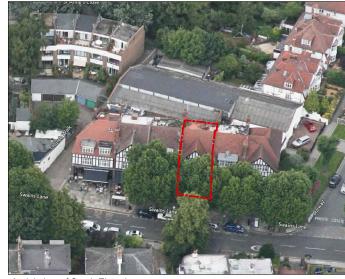

Aerial view of North Elevation

Aerial view of South Elevation

Roof terrace and rear dormer to residential unit at no. 19C Swain's Lane

View from North Facing roof terrace

Roof terrace to residential unit at no. 23 Swain's Lane

PROJECT TITLE: 21B Swain's Lane, London N6 6QX

[03] EXISTING SITE PHOTOS & AERIAL VIEWS

Location Plan, Site Block Plan, Photos & Aerial Views

DRAWN: LXE Properties Ltd.

STATUS: PLA CHECKED: ISSUED BY:

SCALE AT A3: 1:1250/1:500 P1