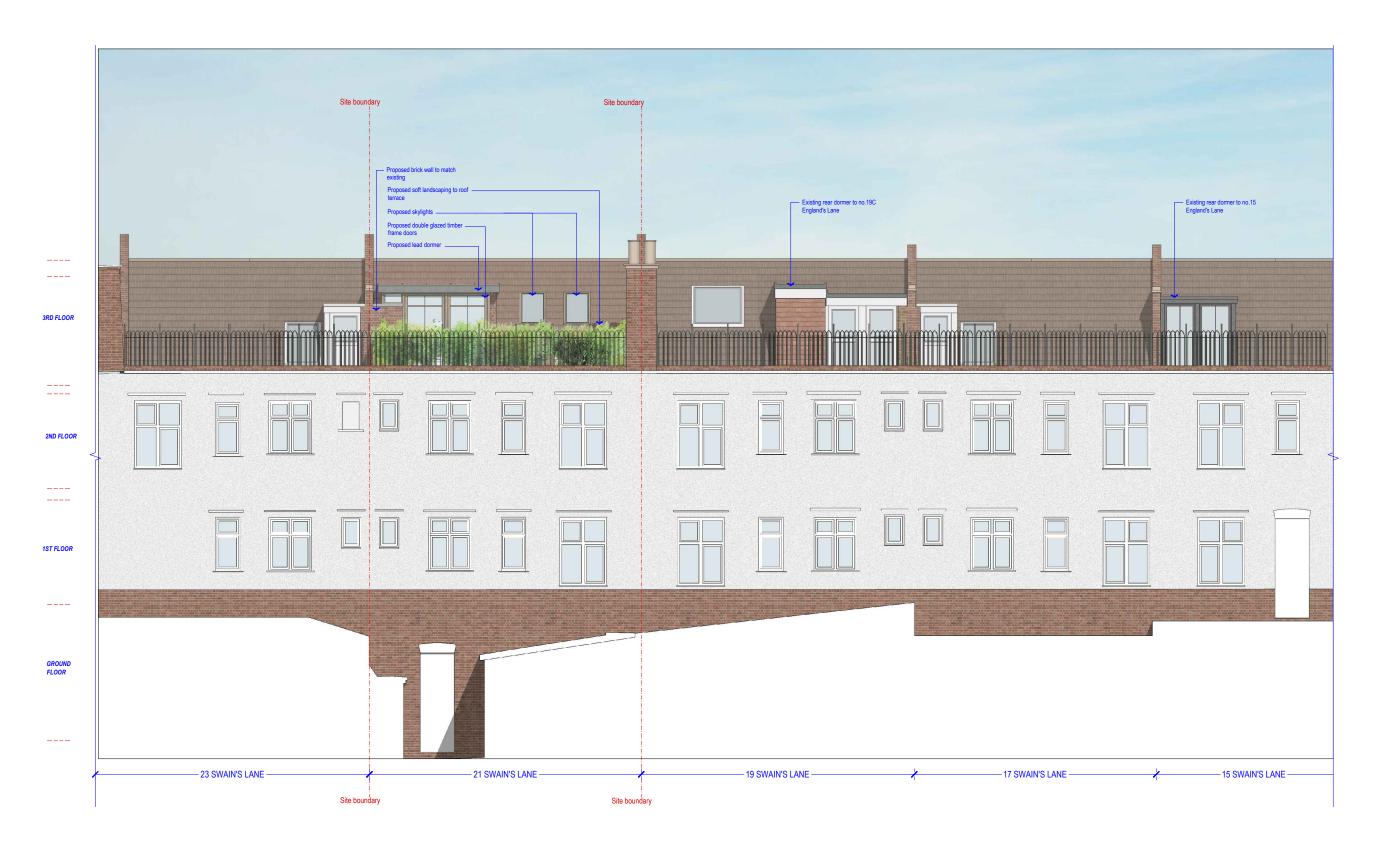

[01] PROPOSED REAR ELEVATION @1:100

P1 09/09/19 Planning Application Issue VIVENDI ARCHITECTS LTD DRAWN: LXE Properties Ltd. PLA DO NOT SCALE FROM DRAWINGS - EXCEPT FOR PLANNING PURPOSES. Unit E3U, Bounds Green Industrial Estate, Ringway, London N11 2UD Tel/Fax +44 (0)20 3232 4000 - email: info@vivendiarchitects.com CHECKED: ALL DISCREPANCIES TO BE REPORTED TO ARCHITECT IMMEDIATELY. SCALE AT A3: REVISION: ALL DIMENSIONS TO BE  $\,$  VERIFIED BY CONTRACTOR ON SITE PRIOR TO THE COMMENCEMENT OF ANY WORKS. © VIVENDI ARCHITECTS LTD 2009
All rights reserved, including but not limited to The Copyright, Designs and Patents Act 1988
PROJECT TITLE:
21B Swain's Lane, London N6 6QX

DRAWING TITLE: ISSUED BY: 1:100 P1 JOB AND DRAWING NO: 2.5 1751-P03-00 Scale 1:100 L Proposed Rear Elevation