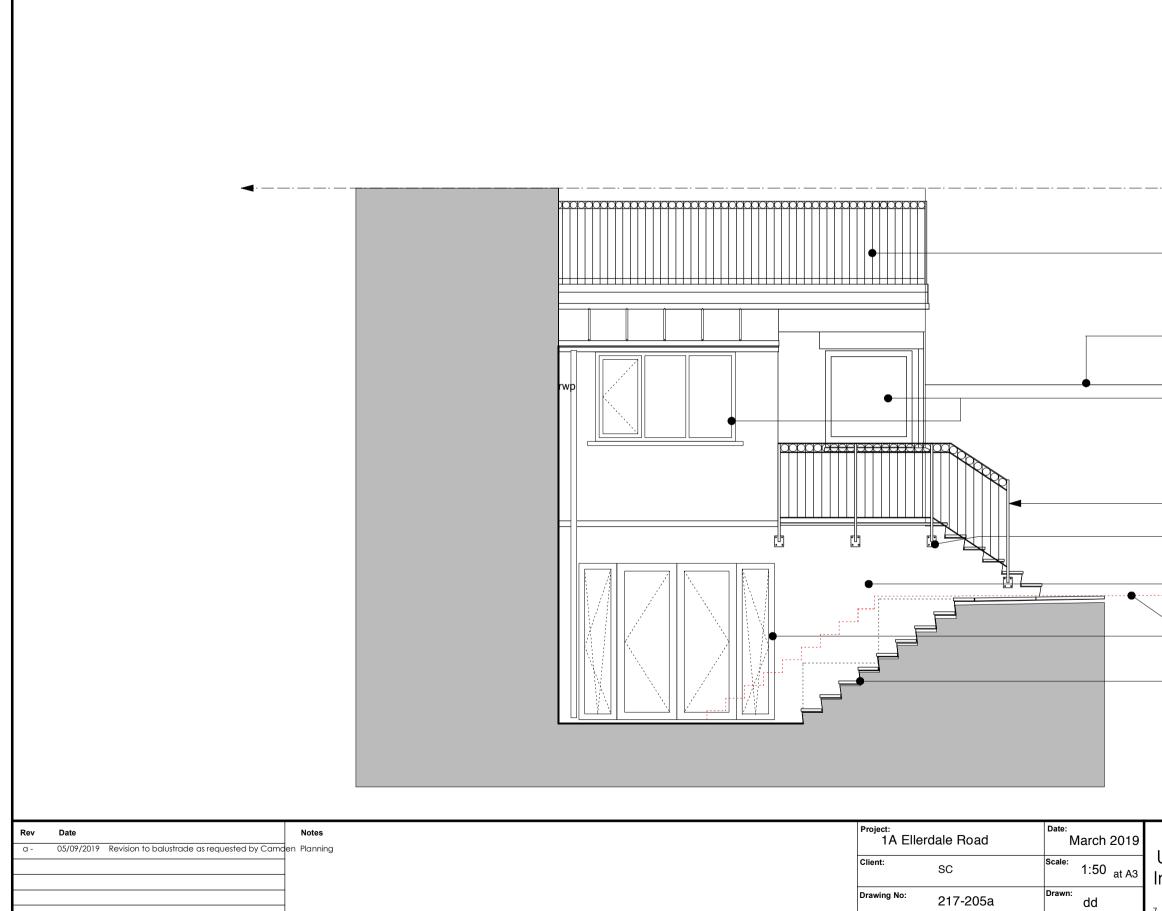

| DO NOT SCALE FROM THIS DRAWING. All dimensions must be<br>verified by the main contractor before the commencement on site of<br>any item of work or the preparation of shop drawings for their own<br>work or that of sub-contractor or suppliers.<br>This drawing is to be read in conjunction with all relevant documents.<br>Any queries or discrepancies must be reported immediately to the<br>architect.<br>This document is copyright of DDWH Architects Ltd. |
|----------------------------------------------------------------------------------------------------------------------------------------------------------------------------------------------------------------------------------------------------------------------------------------------------------------------------------------------------------------------------------------------------------------------------------------------------------------------|
|                                                                                                                                                                                                                                                                                                                                                                                                                                                                      |
| >                                                                                                                                                                                                                                                                                                                                                                                                                                                                    |
| ———— existing metal railings                                                                                                                                                                                                                                                                                                                                                                                                                                         |
| boundary wall with Land adjoining<br>1 Ellerdale Road Nw3                                                                                                                                                                                                                                                                                                                                                                                                            |
| new powder coated aluminium framed window                                                                                                                                                                                                                                                                                                                                                                                                                            |
| painted steel balustrade to match the railing above on the terrace pad fixings to secure railing                                                                                                                                                                                                                                                                                                                                                                     |
| brick to match existing                                                                                                                                                                                                                                                                                                                                                                                                                                              |
| outline of existing steps from lower terrace powder coated aluminium doors                                                                                                                                                                                                                                                                                                                                                                                           |
| ——— new steps and planters up to garden                                                                                                                                                                                                                                                                                                                                                                                                                              |
| Architecture<br>rban design<br>terior design                                                                                                                                                                                                                                                                                                                                                                                                                         |

7 Lovers Walk London N3 1JH T: 020 8343 0156 F: 020 8346 0160 E: mail@ddwharchitects.com

Drawing Title: Proposed elevation to Kitchen Extension