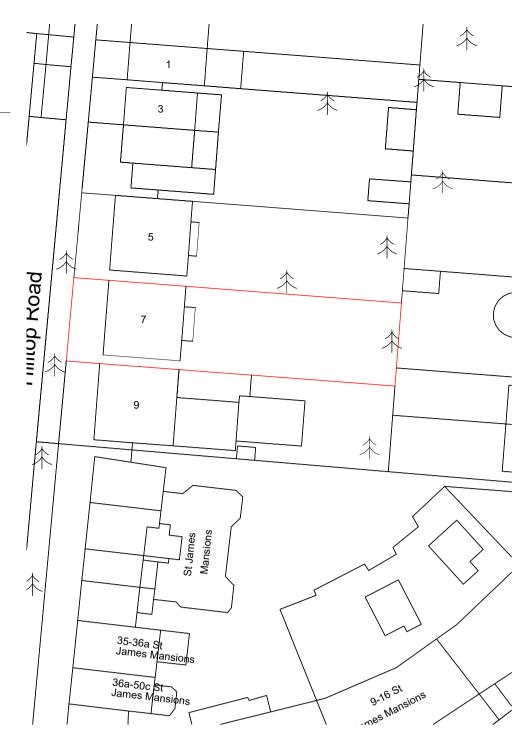

## PROPOSED REAR ELEVATION

PROPOSED GROUND FLOOR PLAN

PROPOSED ROOF PLAN

Existing Location Plan 1:1250

| Revision | Descriptio                  | m                        | Date            |
|----------|-----------------------------|--------------------------|-----------------|
|          |                             |                          |                 |
|          |                             |                          |                 |
| A        | Drawing tittles amer        | ded                      | 19/03/20        |
|          | TOWN A                      | ND CC                    | <b>UINTR</b>    |
|          |                             | IND CC                   |                 |
|          |                             |                          |                 |
|          | (020)                       | 8441 4                   | 947             |
| 1        | B Evelyn Road, Cockfosters, |                          | 14 9 <b>J</b> T |
|          | e-mail: martin@             | etcpltd.net?             |                 |
| Projec   | t                           |                          |                 |
|          |                             |                          |                 |
| ·        |                             |                          |                 |
|          |                             |                          |                 |
|          | 7 Hilltop                   |                          |                 |
|          | Lond                        |                          |                 |
|          | <b>NW</b> 6 2               | QA                       |                 |
|          |                             |                          |                 |
| Client   |                             |                          |                 |
|          |                             |                          |                 |
|          |                             |                          |                 |
|          |                             |                          |                 |
| Porp     | osed plans and elevation    | ons                      |                 |
|          |                             |                          |                 |
|          | ng No.<br>2010/0483 No. 7   | $\mathbf{D}_{ov}$ 9 10 ( | 19 19           |
| 2        | /010/0403 110. /            | <b>N</b> CV2 19-0        | 00-10           |
| ~ •      |                             | D MD                     |                 |
| Scale    | 1:50 D                      | rawn By: M.P             | .M              |
|          |                             |                          |                 |
| Check    | ed Y D                      | ate                      |                 |
|          |                             |                          |                 |
|          |                             |                          |                 |