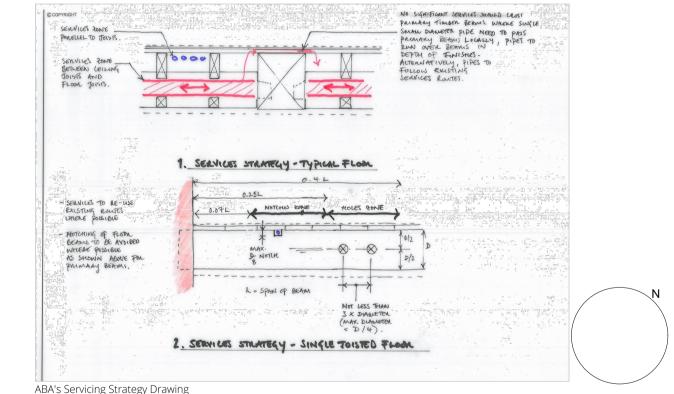

## NOTES: LEGEND ——— Exposed pipework to lower ground floor ceiling Pipework from/to existing & new risers within floor void Electrical cabling from/to existing & new risers within floor void Existing riser/opening in floor to be retained or stripped-out - refer to detailed notes on drawing New riser/opening in floor Floor mounted VRF unit within bespoke joinery housing. For VRF sizes refer to drawing RS\_5\_J\_61 Existing joists within floor Existing beams within floor Layout of existing walls to be removed ER Electrical riser. Mechanical riser. Note: Beam and joist locations are assumed and are to be confirmed with an on site survey prior to construction. The drawing is to be read in conjunction with PRS Heritage Significance drawings (HW-series drawings); Alan Baxter structural drawings and Frankham services drawings. The services distribution strategy is to avoid altering the existing fabric by re-using existing services routes and notches where possible. Elsewhere the integration of new services will aim to work with the grain

floor joists and with careful coordination of the routes to limit notching to existing joists. Where new notches are required these will be agreed by the LB Camden

of the existing structure by passing services between existing timber

All horizontal distribution of pipework to not be larger than 13mm in diameter. No insulation to run through floor timber structure.

Pipework dimensions are as follows:

Conservation Officer.

1.No 24mm ø pipe including insulation (6.5 ø RF pipe to VRF) 1.No 31mm ø pipe including insulation (13 ø RF pipe to VRF)

All redundant services openings will be made good.

ABA's Servicing Strategy Drawing