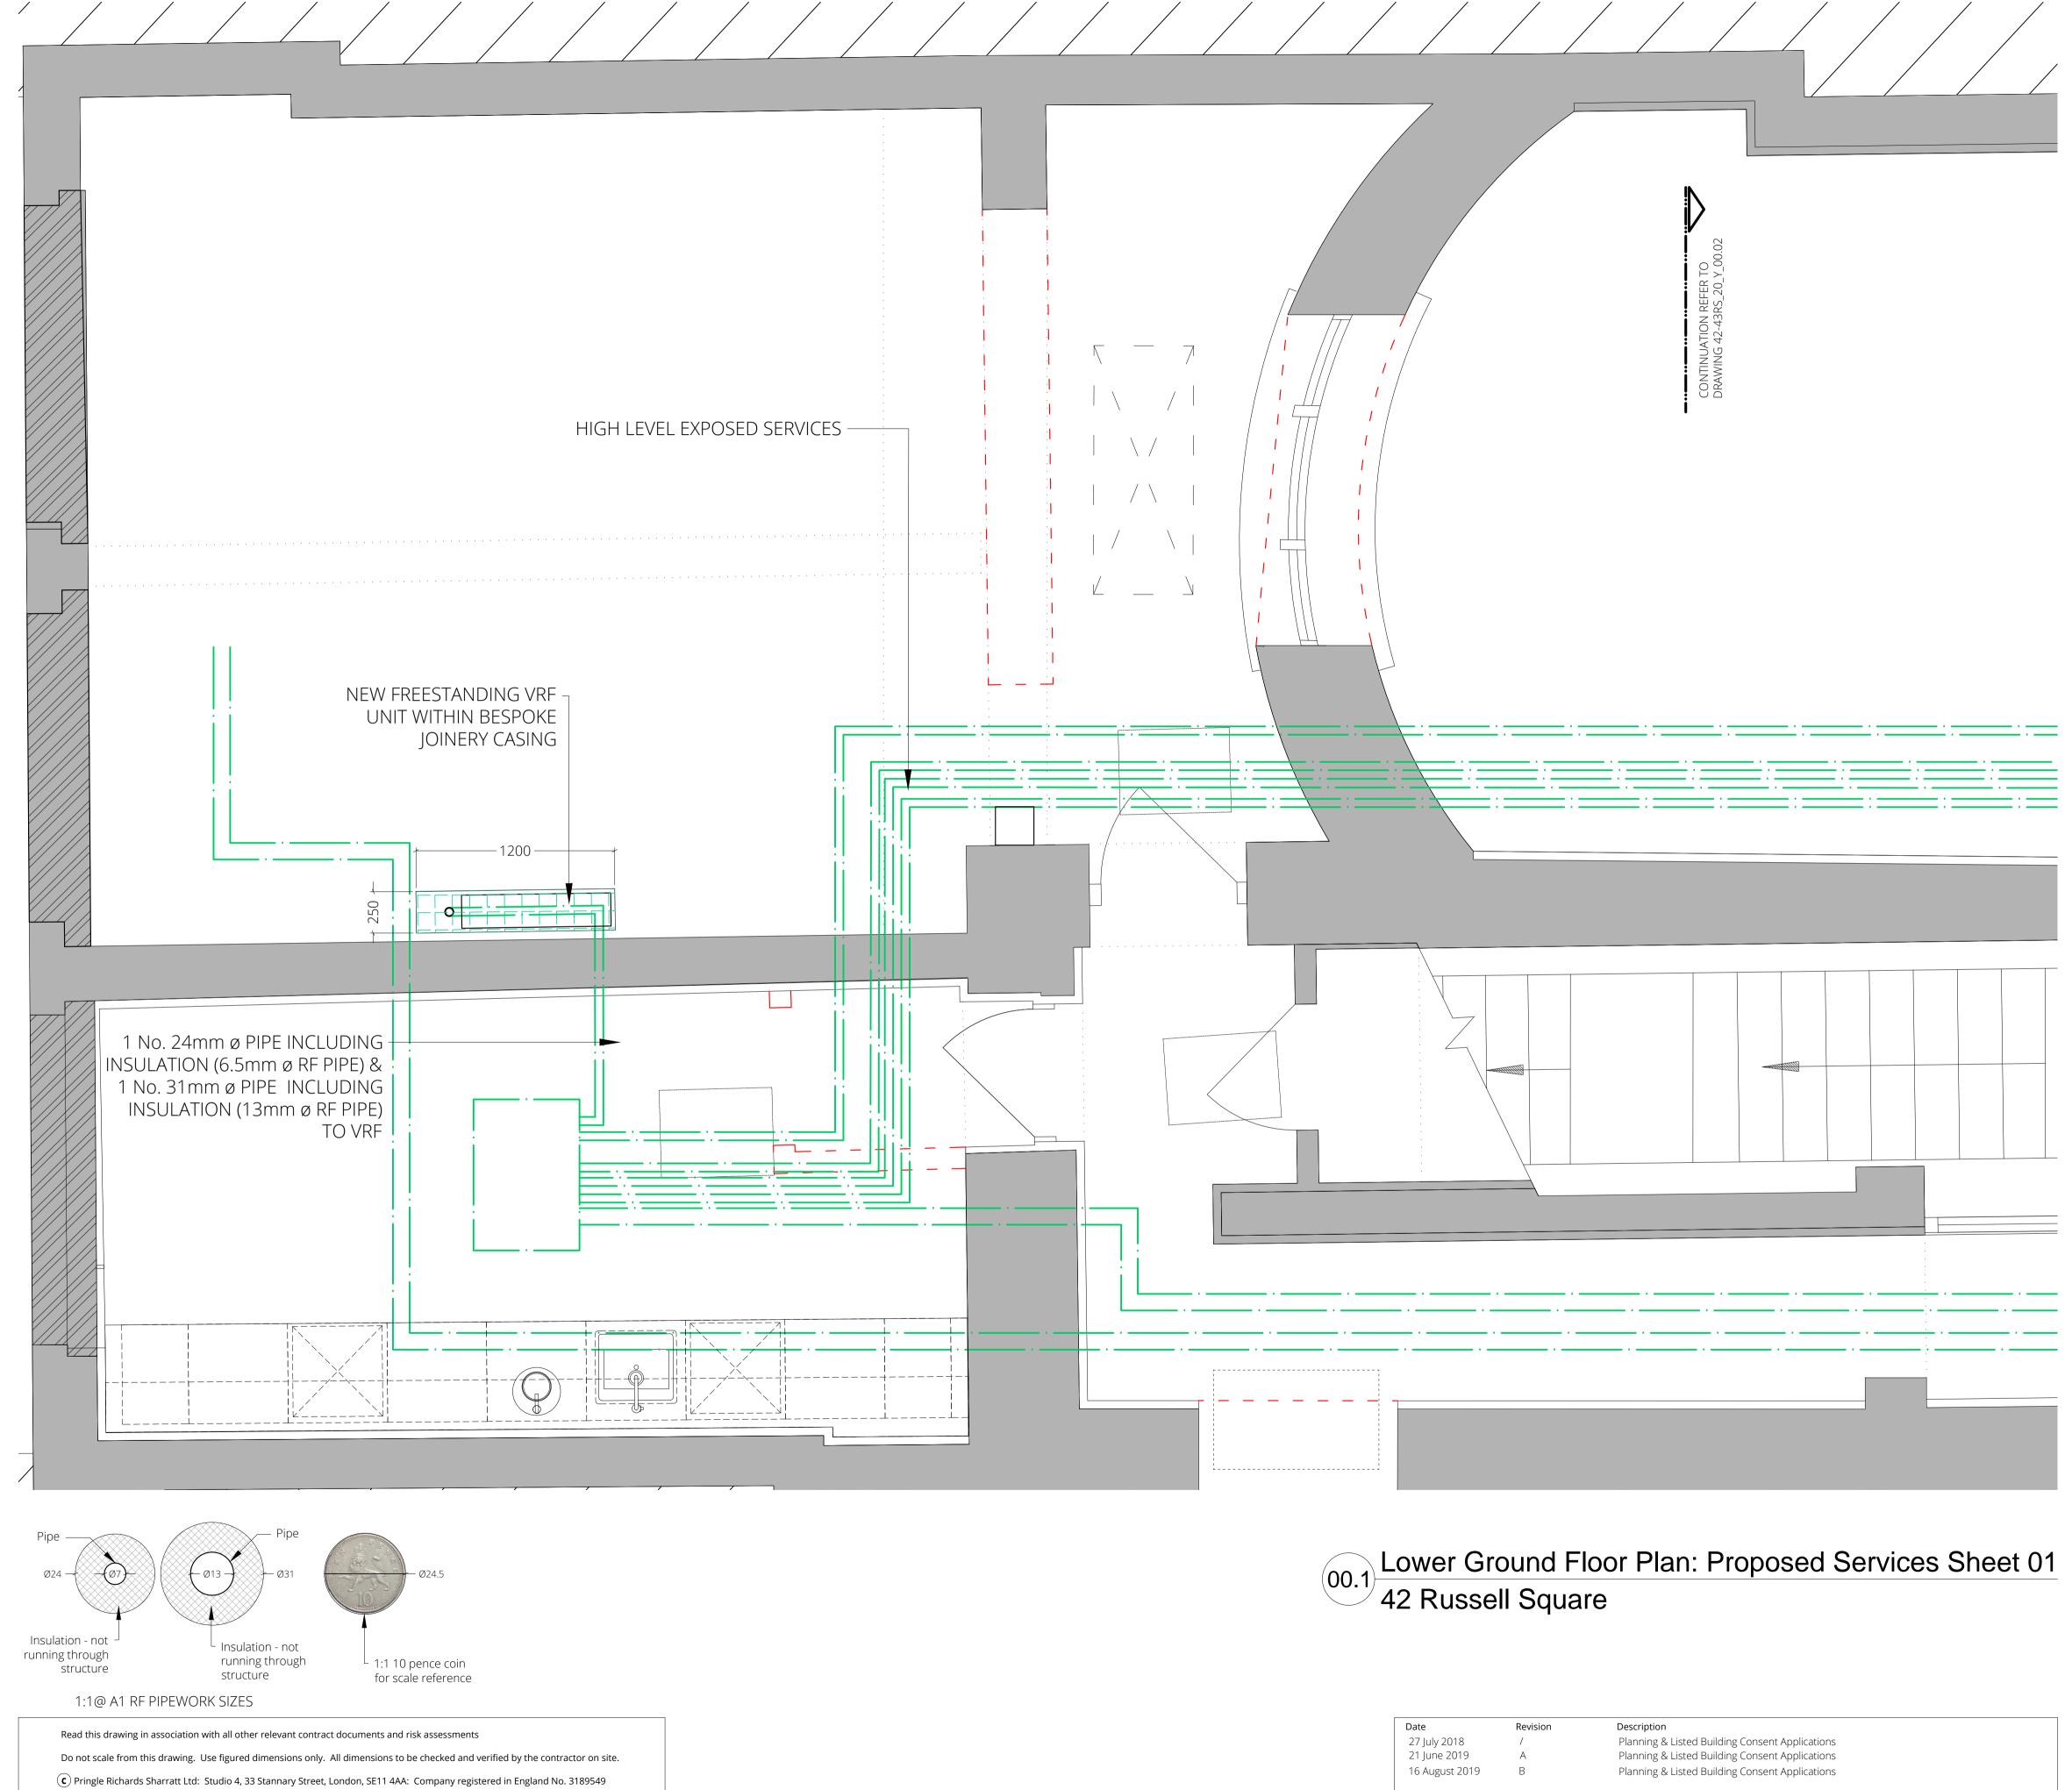

## NOTES: LEGEND ——— Exposed pipework to lower ground floor ceiling Pipework from/to existing & new risers within floor void Electrical cabling from/to existing & new risers within floor void Existing riser/opening in floor to be retained or stripped-out - refer to detailed notes on drawing New riser/opening in floor Floor mounted VRF unit within bespoke joinery housing. For VRF sizes refer to drawing RS\_5\_J\_61 Existing joists within floor Existing beams within floor Layout of existing walls to be removed ER Electrical riser. Mechanical riser. Note: Beam and joist locations are assumed and are to be confirmed with an on site survey prior to construction. The drawing is to be read in conjunction with PRS Heritage Significance drawings (HW-series drawings); Alan Baxter structural drawings and Frankham services drawings. The services distribution strategy is to avoid altering the existing fabric by re-using existing services routes and notches where possible. Elsewhere the integration of new services will aim to work with the grain

floor joists and with careful coordination of the routes to limit notching to existing joists. Where new notches are required these will be agreed by the LB Camden

of the existing structure by passing services between existing timber

All horizontal distribution of pipework to not be larger than 13mm in diameter. No insulation to run through floor timber structure.

Pipework dimensions are as follows:

Conservation Officer.

1.No 24mm ø pipe including insulation (6.5 ø RF pipe to VRF) 1.No 31mm ø pipe including insulation (13 ø RF pipe to VRF)

All redundant services openings will be made good.

ABA's Servicing Strategy Drawing

## FOR PLANNING

| Droingt Dof  | 42 42 DUCCEU COUADE                               |                      |    |  |
|--------------|---------------------------------------------------|----------------------|----|--|
| Project Ref: | 42-43 RUSSELL SQUARE                              |                      |    |  |
| Subject :    | LOWER FLOOR PLAN: 42RS PROPOSED SERVICES SHEET 01 |                      |    |  |
| Drwg No :    | 42-43 RS_20_Y_00.01                               | Rev:                 | В  |  |
| Scale :      | 1:20                                              | Original sheet size: | A1 |  |