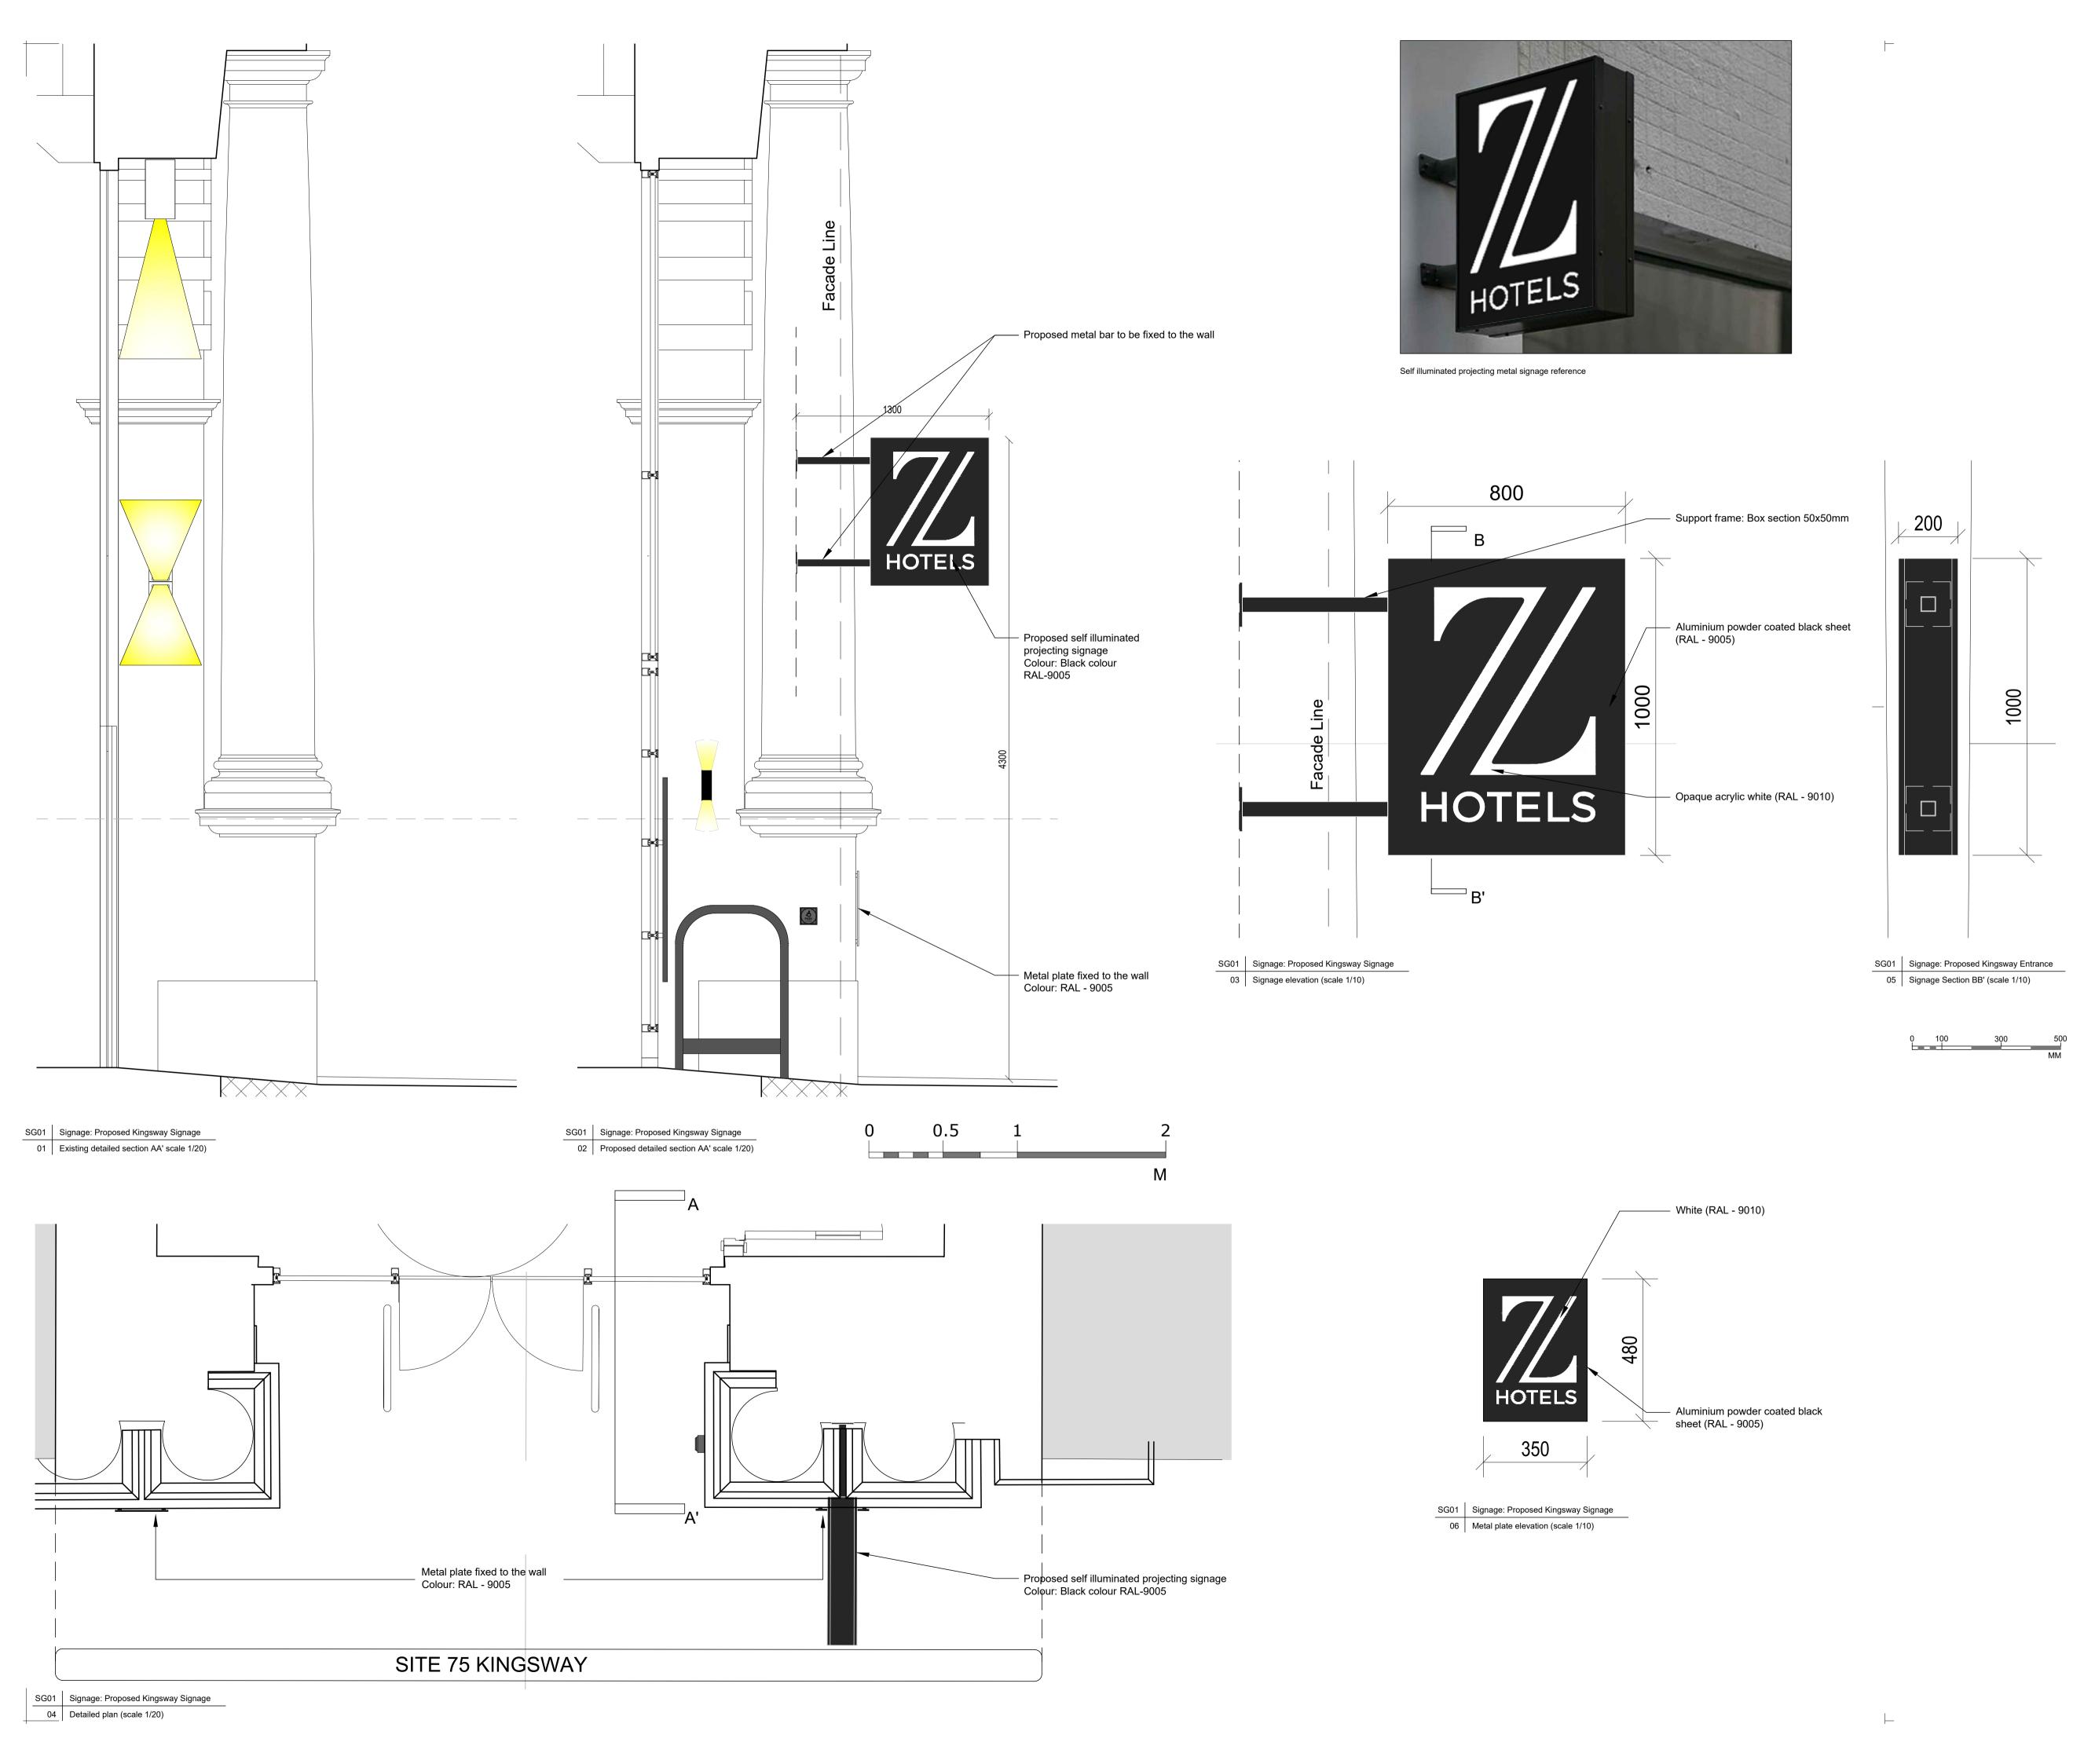

GENERAL NOTES

2 Eustace House Old Paradise Street London, SE11 6AN

Project **Z-WILD COURT** 

> 4 Wild Court & 75 Kingsway London WC2B 4AU

Z Hotels

| _ | Drawing Name                       |
|---|------------------------------------|
|   | Signage: Proposed Kingsway Signage |
|   | Detailed Elevation                 |