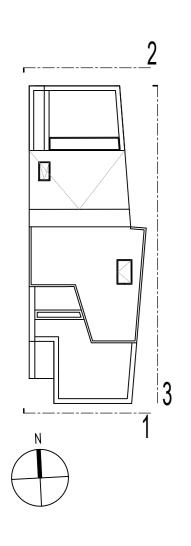

2. NORTH ELEVATION

Scale: 1:100



2017/3677/P NON-MATERIAL AMENDMENT ISSUE



|   |            |                                 |            | PROPOSED EXTERIOR ELEVATIONS |                                                                       |
|---|------------|---------------------------------|------------|------------------------------|-----------------------------------------------------------------------|
| ļ |            |                                 |            | Drawing Status               |                                                                       |
| l | A 03.09.19 | Issued for Planning             | KC/AM      | PLANNING                     | Alan Morris Architect Unit 50 One Prince of Wales Road London NW5 3LW |
| ſ | A 23.06.17 | Issued for Non-Mate