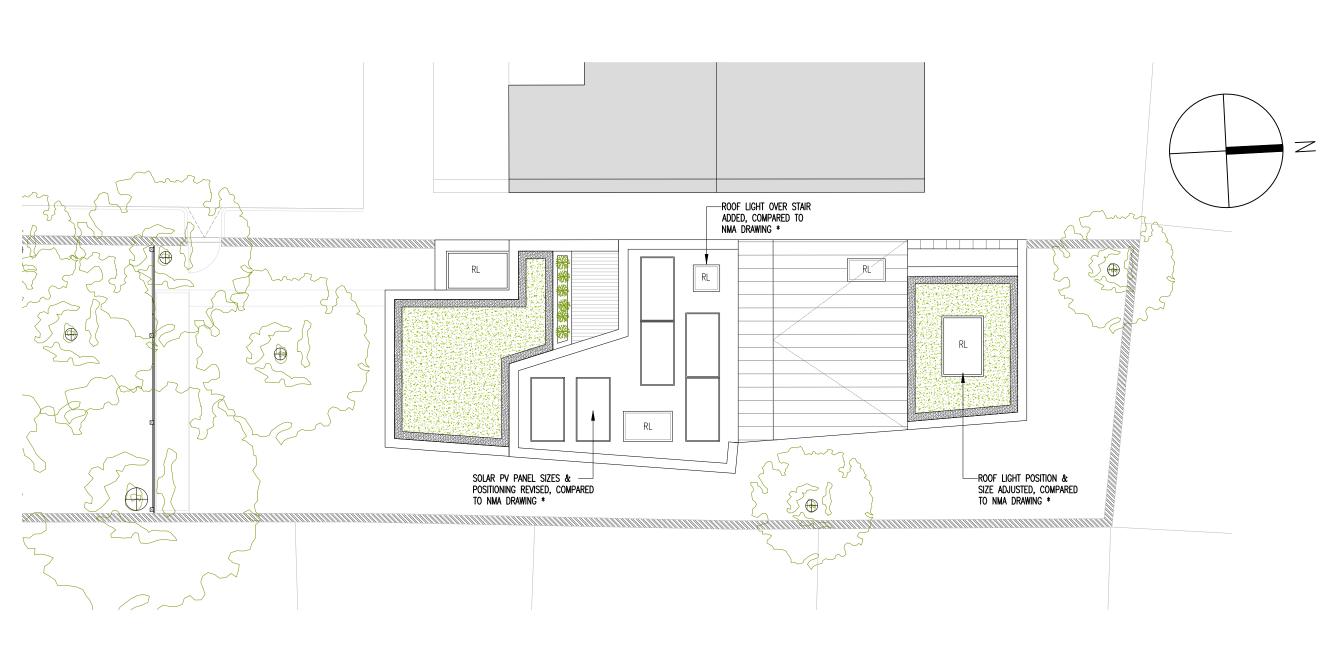

1 ROOF PLAN
Scale: 1:100

AS-BUILT

\* Refer to Non-Material Amendment (NMA) Planning Application no. 2017/3677/P, Decision Date 23-10-2017, and approved NMA drawing 140-P-004 Rev C.

|      |          |                     |            | ROOF PLAN - AS-BUILT    |  |
|------|----------|---------------------|------------|-------------------------|--|
|      |          |                     |            | Drawing Status AS BUILT |  |
|      |          |                     |            | Scale<br>1:100 @ A3     |  |
| -    | 03.09.19 | Issued for Planning | KJ/AM      | Drawing Number          |  |
| Rev. | Date     | Description         | Rev/Chk Bv | 140-P-042               |  |