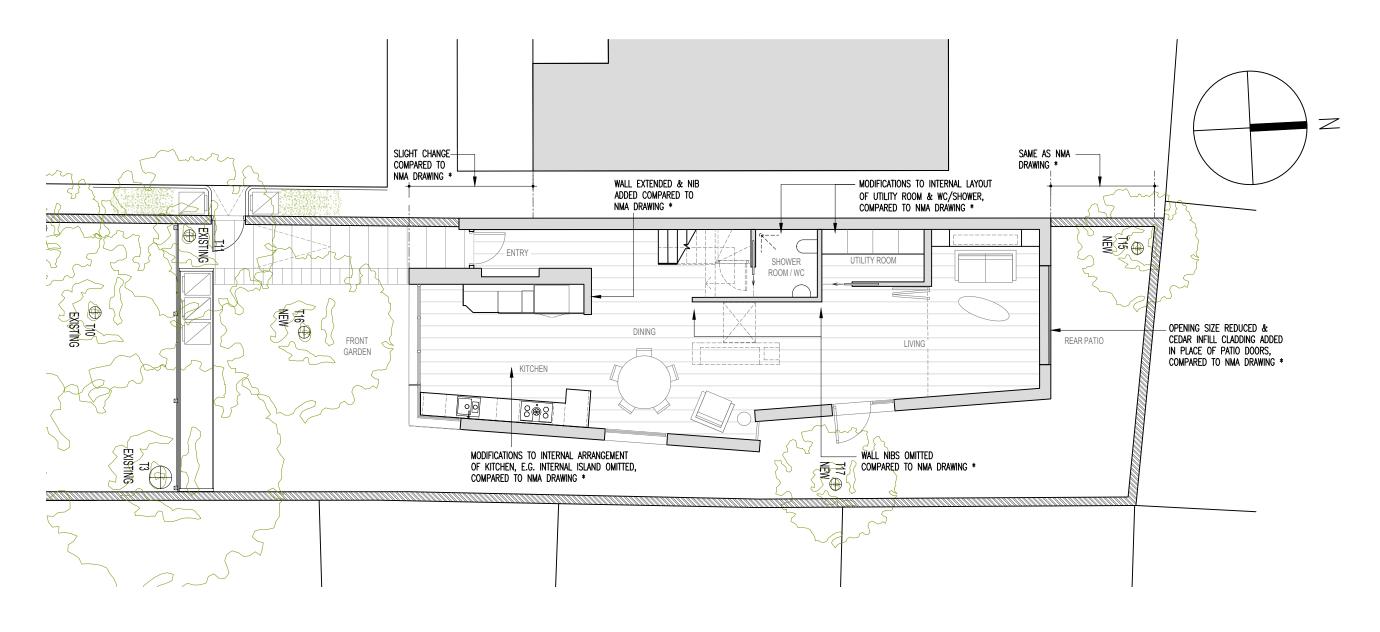

1 GROUND FLOOR PLAN
Scale: 1:100

AS-BUILT

\* Refer to Non-Material Amendment (NMA) Planning Application no. 2017/3677/P, Decision Date 23-10-2017, and approved NMA drawing 140-P-004 Rev C.

|   |          |                     |       | Drawing Title GROUND FLOO |
|---|----------|---------------------|-------|---------------------------|
|   |          |                     |       | Drawing Status AS BUILT   |
|   |          |                     |       | Scale<br>1:100 @ A3       |
| - | 03.09.19 | Issued for Planning | KJ/AM | Drawing Number            |
|   |          |                     |       | 440 D 040                 |

DOR PLAN - AS-BUILT

Alan Monts Architect Unit 50 One Pince of Wales Road London NWS 3LW

Date
SEPT 2019 Project Title
R/O 27 LEIGHTON ROAD, NW5

R/O 27 LEIGHTON ROAD