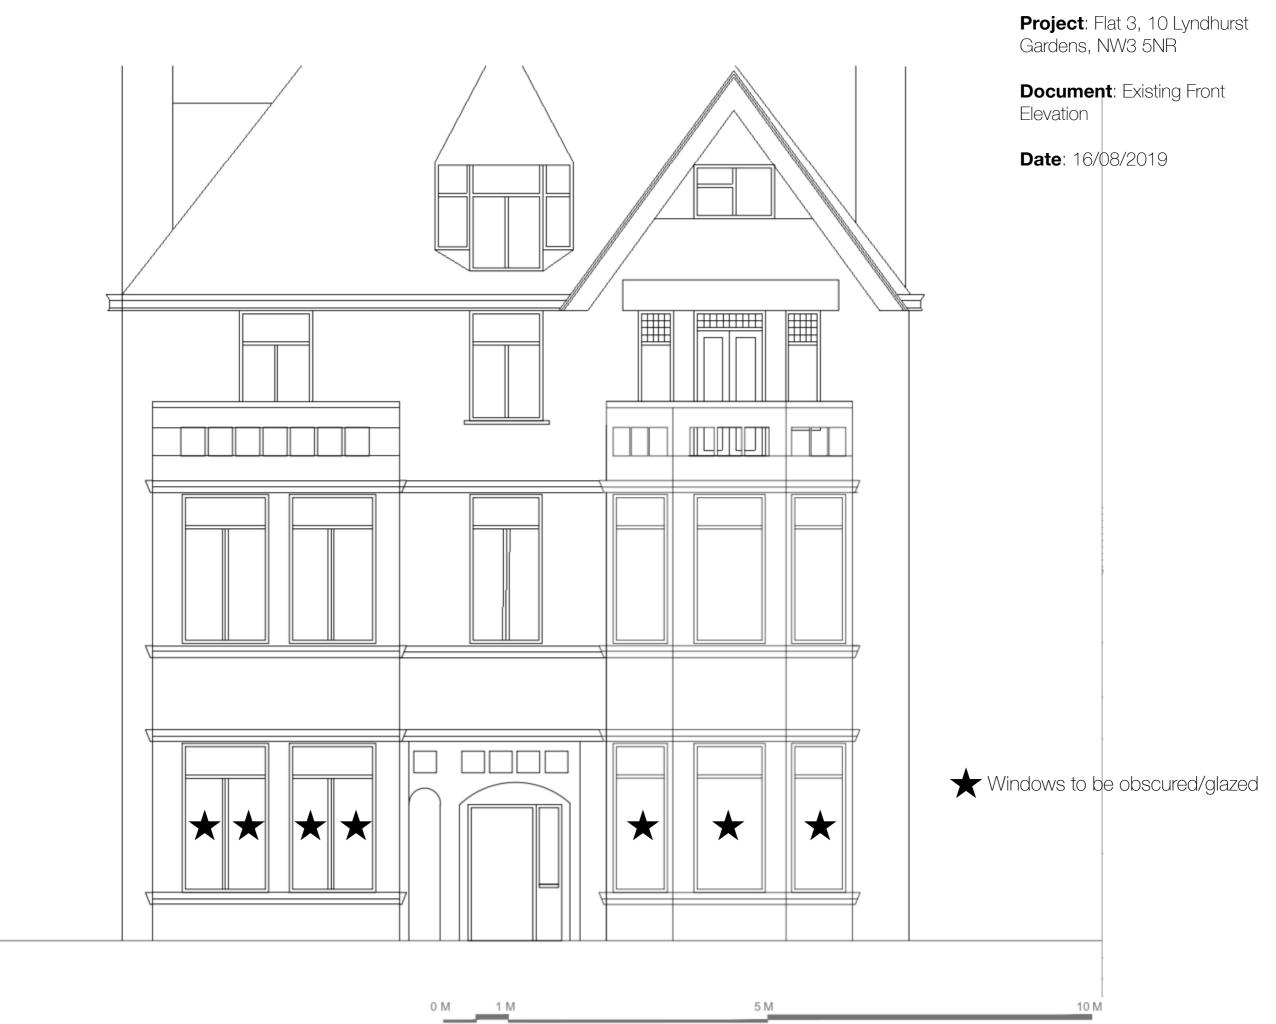

### Front exterior windows

#### Front exterior windows

## EXTERNAL ELEVATIONS DRAWINGS

10 M

**Project**: Flat 3, 10 Lyndhurst Gardens, NW3 5NR

WINDOW SIZES With type and quantities