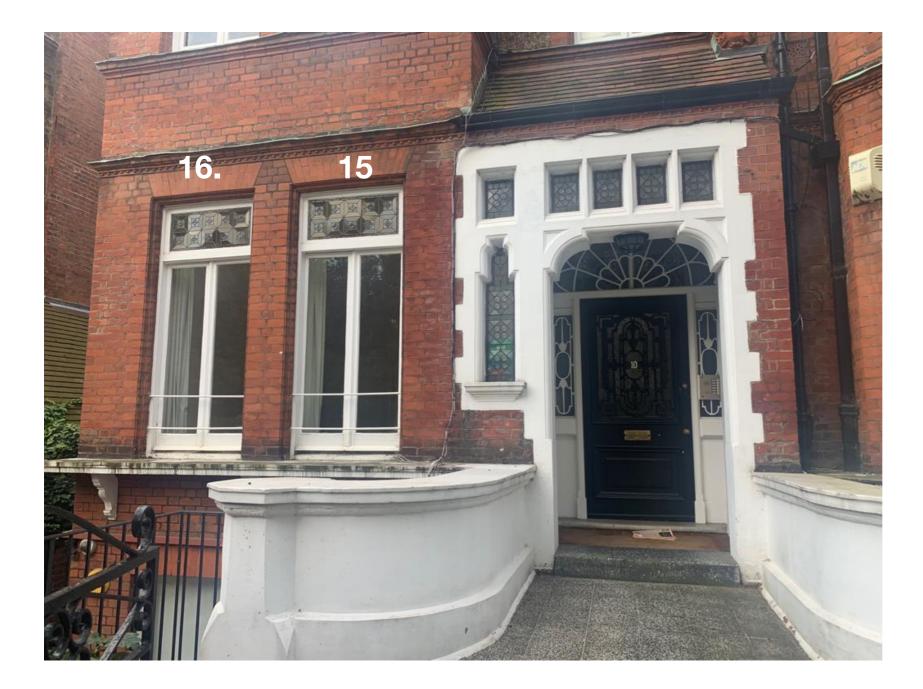

### Flat 3, 10 Lyndhurst Gardens NW3 5NR

Planning application and listed building consent

Window document 12th September 2019

# Project: Flat 3, Full replacement of the existing windows with the new double glazedDocument: Floor Plan, Elevations and Window Identification, photosDate: 16/08/2019

To accompany the application for listed building consent for the replacement of windows and an additional window to be added at Flat 3, 10 Lyndhurst Gardens, NW3 5NR

## WINDOW IDENTIFICATION PLAN

#### X - Window Number - existing windows

Proposed new window



Existing Plan

### PHOTOS of WINDOWS

### Front exterior windows



#### Front exterior windows



### Side exterior windows





### Rear exterior windows



## EXTERNAL ELEVATIONS DRAWINGS





10 M

**Project**: Flat 3, 10 Lyndhurst Gardens, NW3 5NR







WINDOW SIZES With type and quantities



#### Window types and sizes



#### Window types quantities existing and one new proposed

| Windows<br>Flat 3<br>Type         | Window quantity | Numbers co-ordinating with floor plan |
|-----------------------------------|-----------------|---------------------------------------|
| Sash                              | 3               | 1, 17, 18                             |
| Double Sash                       | 1               | 2                                     |
| Casement                          | 4               | 3,4,5,6,9,10,12,13,14