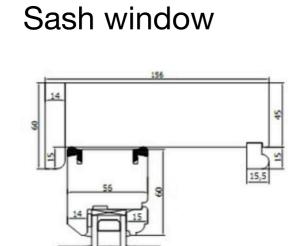

------------------------------------|
| Sash                              | 3               | 1, 17, 18                             |
| Double Sash                       | 1               | 2                                     |
| Casement                          | 4               | 3,4,5,6,9,10,12,13,14                 |
| Casement with<br>central<br>split | 4               | 7,8,15,16                             |
| Small casement                    | 1               | 11                                    |
| New window                        | 1               | 19                                    |
| Total                             | <u>18</u>       | <u>19 (with new)</u>                  |

Flat 3, 10 Lyndhurst Gardens NW3 5NR

#### Technical drawings - Typical window detail









#### Flat 3, 10 Lyndhurst Gardens NW3 5NR

#### Flat 3, 10 Lyndhurst Gardens NW3 5NR Planning application and listed building consent

Window document