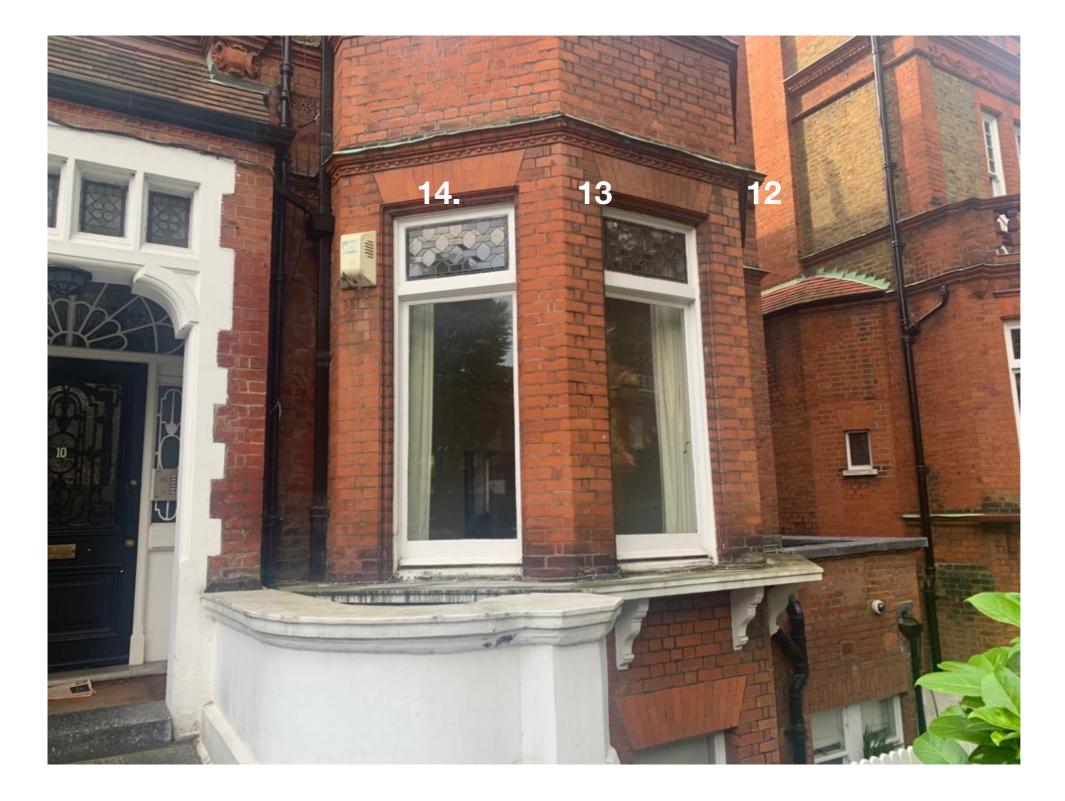

### Flat 3, 10 Lyndhurst Gardens NW3 5NR

Planning application and listed building consent

Window document 12th September 2019

# Project: Flat 3, Full replacement of the existing windows with the new double glazedDocument: Floor Plan, Elevations and Window Identification, photosDate: 16/08/2019

To accompany the application for listed building consent for the replacement of windows and an additional window to be added at Flat 3, 10 Lyndhurst Gardens, NW3 5NR

## WINDOW IDENTIFICATION PLAN

#### X - Window Number - existing windows

Proposed new window



Existing Plan

### PHOTOS of WINDOWS

### Front exterior windows



#### Front exterior windows



### Side exterior windows





### Rear exterior windows



## EXTERNAL ELEVATIONS DRAWINGS





10 M

**Project**: Flat 3, 10 Lyndhurst Gardens, NW3 5NR







WINDOW SIZES With type and quantities



#### Window types and sizes



#### Window types quantities existing and one new proposed

| Windows<br>Flat 3<br>Type         | Window quantity | Numbers co-ordinating with floor plan |
|-----------------------------------|-----------------|---------------------------------------|
| Sash                              | 3               | 1, 17, 18                             |
| Double Sash                       | 1               | 2                                     |
| Casement                          | 4               | 3,4,5,6,9,10,12,13,14                 |
| Casement with<br>centra