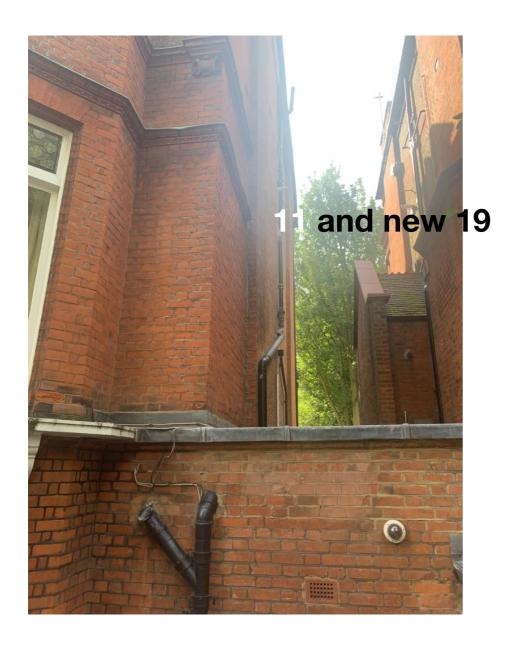

### Flat 3, 10 Lyndhurst Gardens NW3 5NR

Planning application and listed building consent

Window document 12th September 2019

# Project: Flat 3, Full replacement of the existing windows with the new double glazedDocument: Floor Plan, Elevations and Window Identification, photosDate: 16/08/2019

To accompany the application for listed building consent for the replacement of windows and an additional window to be added at Flat 3, 10 Lyndhurst Gardens, NW3 5NR

## WINDOW IDENTIFICATION PLAN

#### X - Window Number - existing windows

Proposed new window



Existing Plan

### PHOTOS of WINDOWS

### Front exterior windows



#### Front exterior windows



### Side exterior windows





### Rear exterior windows



## EXTERNAL ELEVATIONS DRAWINGS





10 M

**Project**: Flat 3, 10 Lyndhurst Gardens, NW3 5NR







WINDOW SIZES With type and quantities



#### Window types and sizes



#### Window types quantities existing and one new proposed

| Windows<br>Flat 3<br>Type         | Window quantity | Numbers co-ordinating with floor plan |
|-----------------------------------|-----------------|---------------------------------------|
| Sash                              | 3               | 1, 17, 18                             |
| Double Sash                       | 1               | 2                                     |
| Casement                          | 4               | 3,4,5,6,9,10,12,13,14                 |
| Casement with<br>central<br>split | 4