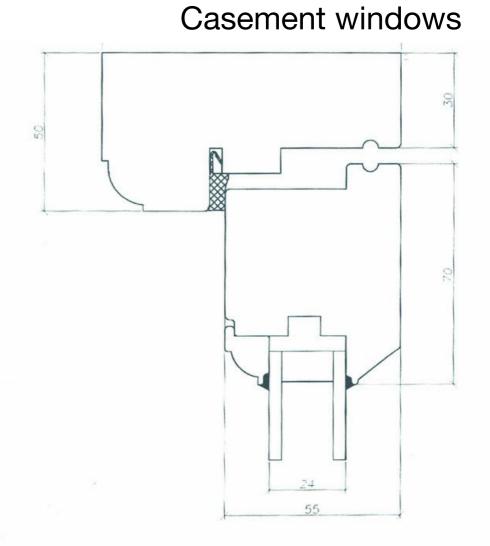

--------------------------------|
| Sash                              | 3               | 1, 17, 18                             |
| Double Sash                       | 1               | 2                                     |
| Casement                          | 4               | 3,4,5,6,9,10,12,13,14                 |
| Casement with<br>central<br>split | 4               | 7,8,15,16                             |
| Small casement                    | 1               | 11                                    |
| New window                        | 1               | 19                                    |
| Total                             | <u>18</u>       | <u>19 (with new)</u>                  |

Flat 3, 10 Lyndhurst Gardens NW3 5NR

#### Technical drawings - Typical window detail









#### Flat 3, 10 Lyndhurst Gardens NW3 5NR

#### Flat 3, 10 Lyndhurst Gardens NW3 5NR Planning application and listed building consent

Window document