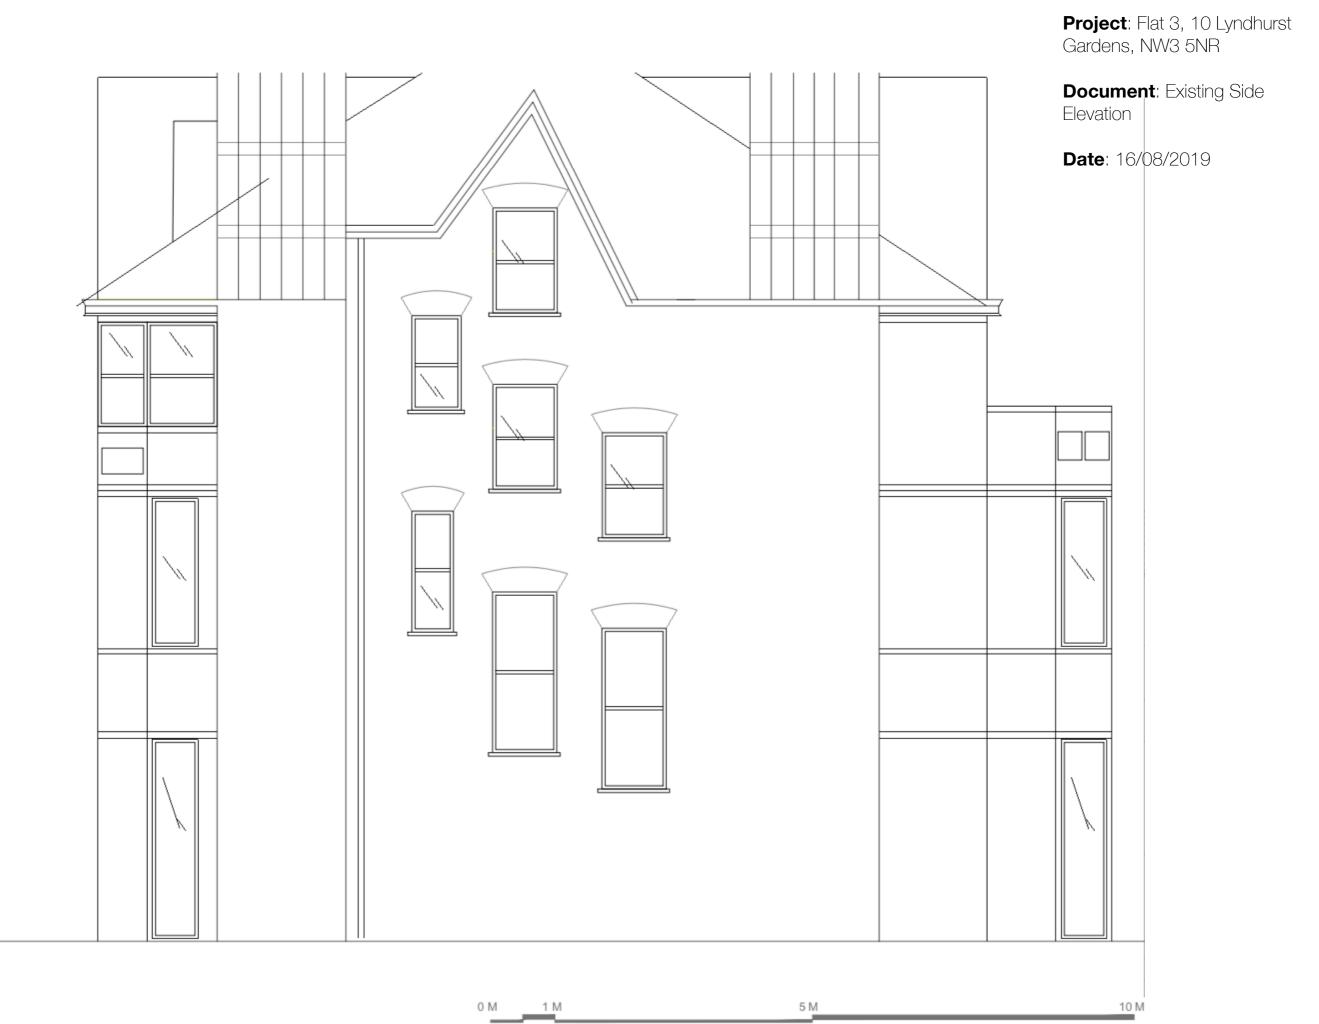

### Side exterior windows

## EXTERNAL ELEVATIONS DRAWINGS

10 M

**Project**: Flat 3, 10 Lyndhurst Gardens, NW3 5NR

WINDOW SIZES With type and quantities