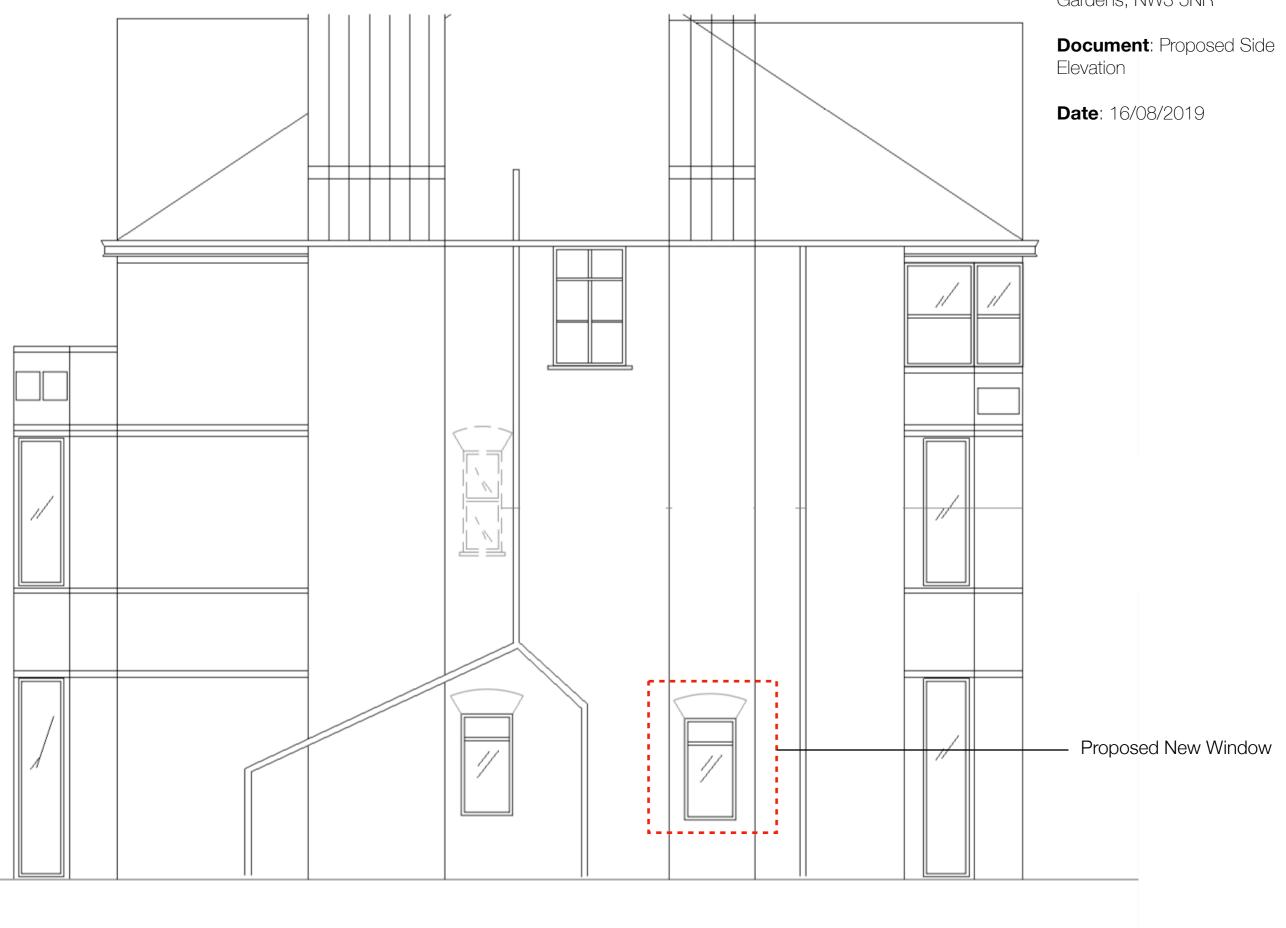

## EXTERNAL ELEVATIONS DRAWINGS

10 M

**Project**: Flat 3, 10 Lyndhurst Gardens, NW3 5NR

WINDOW SIZES With type and quantities