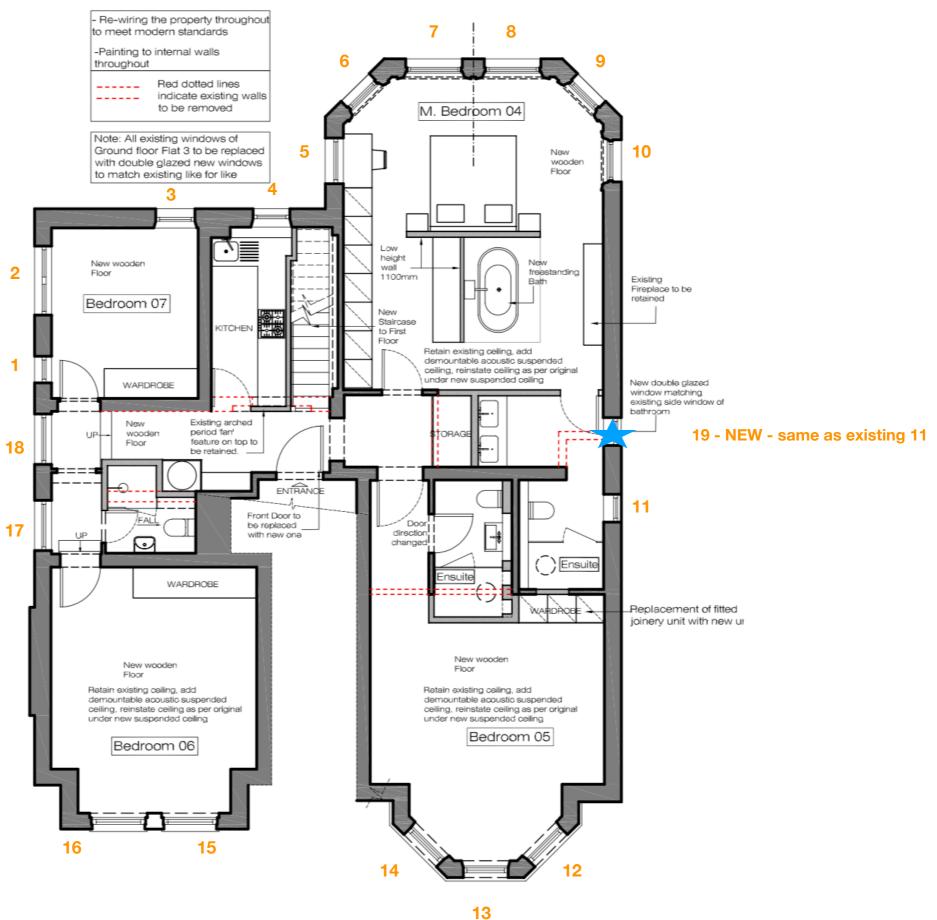

## WINDOW IDENTIFICATION PLAN

#### X - Window Number - existing windows

Proposed new window

Existing Plan