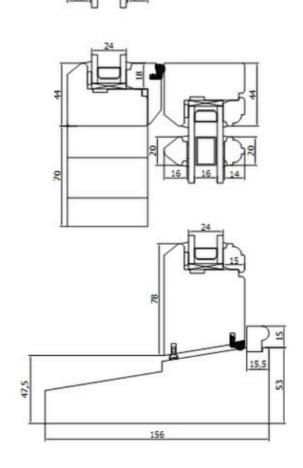

----------------------------------|
| Sash                              | 3               | 1, 17, 18                             |
| Double Sash                       | 1               | 2                                     |
| Casement                          | 4               | 3,4,5,6,9,10,12,13,14                 |
| Casement with<br>central<br>split | 4               | 7,8,15,16                             |
| Small casement                    | 1               | 11                                    |
| New window                        | 1               | 19                                    |
| Total                             | <u>18</u>       | <u>19 (with new)</u>                  |

Flat 3, 10 Lyndhurst Gardens NW3 5NR

#### Technical drawings - Typical window detail









#### Flat 3, 10 Lyndhurst Gardens NW3 5NR

#### Flat 3, 10 Lyndhurst Gardens NW3 5NR Planning application and listed building consent

Window document