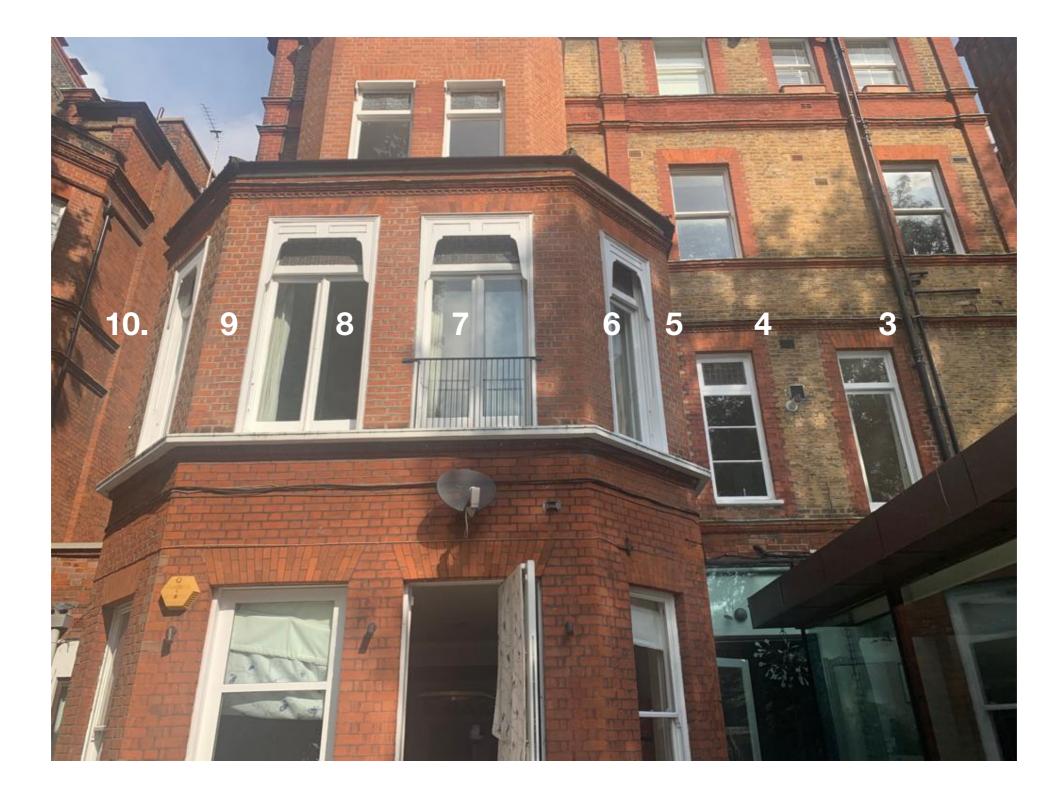

## WINDOW IDENTIFICATION PLAN

#### X - Window Number - existing windows

Proposed new window

Existing Plan