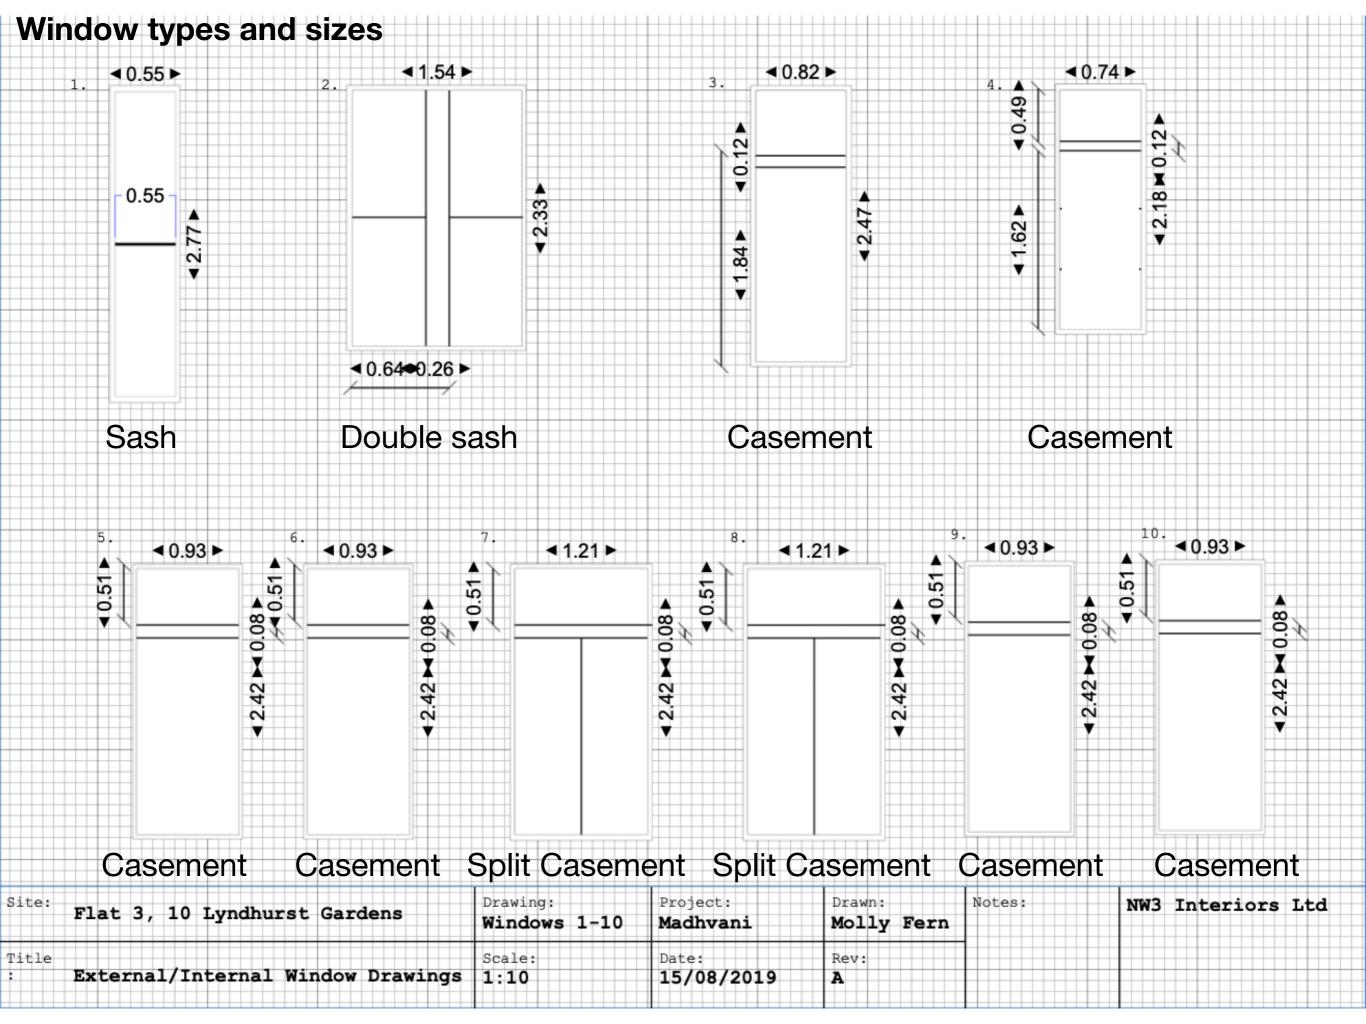

#### Window types and sizes

#### Window types quantities existing and one new proposed

| Windows<br>Flat 3<br>Type         | Window quantity | Numbers co-ordinating with floor plan |
|-----------------------------------|-----------------|---------------------------------------|
| Sash                              | 3               | 1, 17, 18                             |
| Double Sash                       | 1               | 2                                     |
| Casement                          | 4               | 3,4,5,6,9,10,12,13,14                 |
| Casement with<br>central<br>split | 4               | 7,8,15,16                             |
| Small casement                    | 1               | 11                                    |
| New window                        | 1               | 19                                    |
| Total                             | <u>18</u>       | <u>19 (with new)</u>                  |