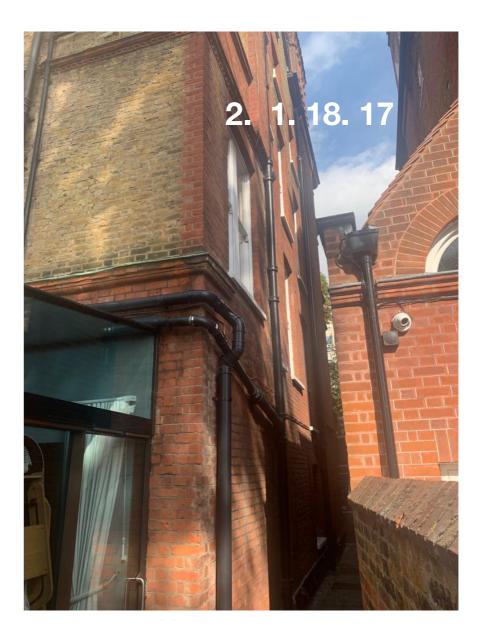

### Flat 3, 10 Lyndhurst Gardens NW3 5NR

Planning application and listed building consent

Window document 12th September 2019

# Project: Flat 3, Full replacement of the existing windows with the new double glazedDocument: Floor Plan, Elevations and Window Identification, photosDate: 16/08/2019

To accompany the application for listed building consent for the replacement of windows and an additional window to be added at Flat 3, 10 Lyndhurst Gardens, NW3 5NR

## WINDOW IDENTIFICATION PLAN

#### X - Window Number - existing windows

Proposed new window



Existing Plan

### PHOTOS of WINDOWS

### Front exterior windows



#### Front exterior windows



### Side exterior windows





### Rear exterior windows



## EXTERNAL ELEVATIONS DRAWINGS





10 M

**Project**: Flat 3, 10 Lyndhurst Gardens, NW3 5NR







WINDOW SIZES With type and quantities



#### Window types and sizes



#### Window types quantities existing and one new proposed

| Windows<br>Flat 3<br>Type         | Window quantity | Numbers co-ordinating with floor plan |
|-----------------------------------|-----------------|---------------------------------------|
| Sash                              | 3               | 1, 17, 18                             |
| Double Sash                       | 1               | 2                                     |
| Casement                          | 4               | 3,4,5,6,9,10,12,13,14                 |
| Casement with<br>central<br>split | 4               |