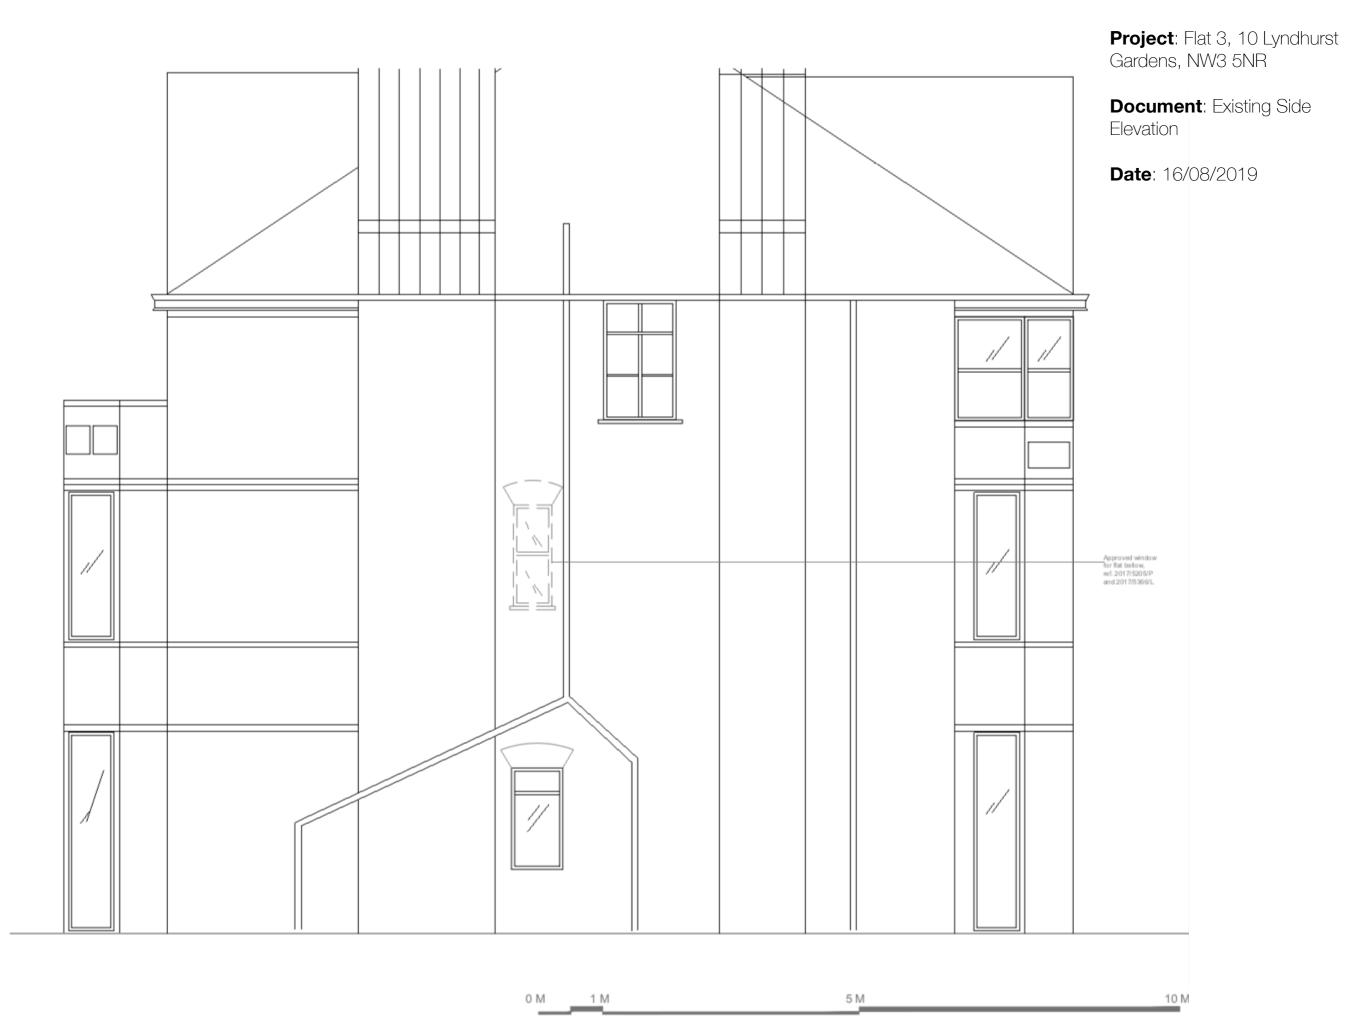

## EXTERNAL ELEVATIONS DRAWINGS

10 M

**Project**: Flat 3, 10 Lyndhurst Gardens, NW3 5NR

WINDOW SIZES With type and quantities