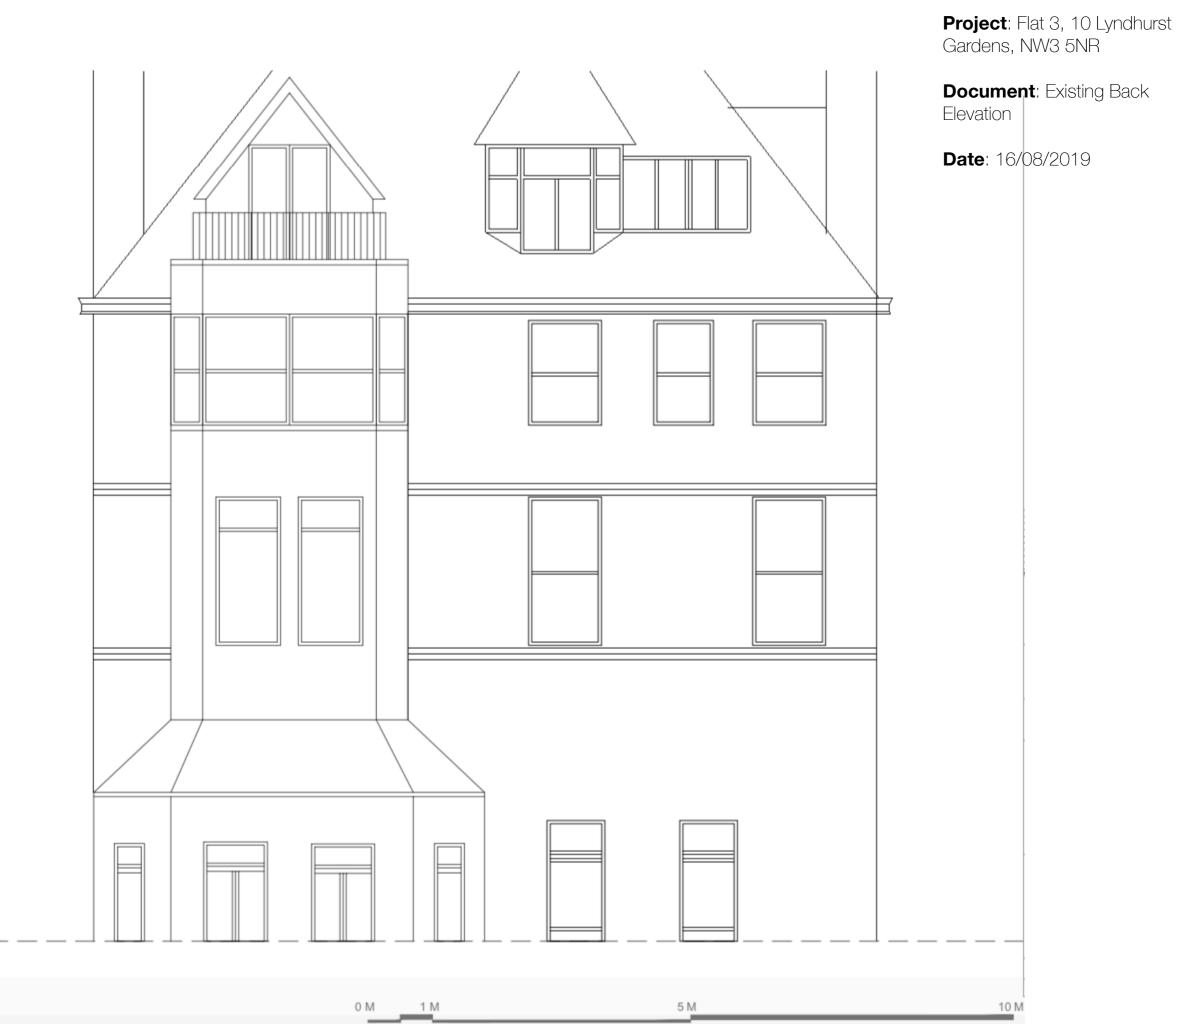

### Rear exterior windows

## EXTERNAL ELEVATIONS DRAWINGS

10 M

**Project**: Flat 3, 10 Lyndhurst Gardens, NW3 5NR

WINDOW SIZES With type and quantities