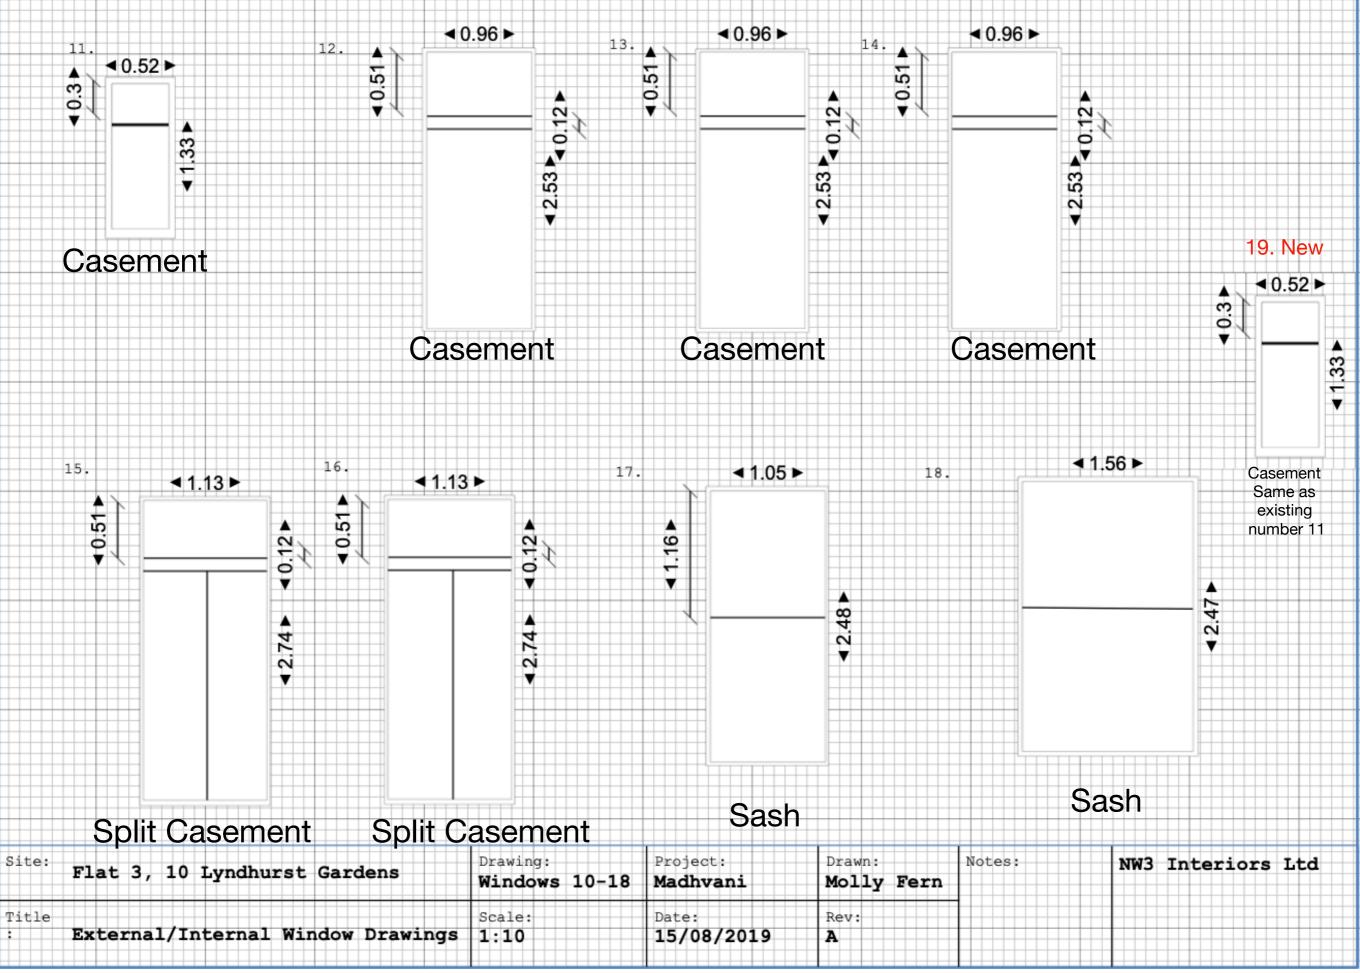

## EXTERNAL ELEVATIONS DRAWINGS

10 M

**Project**: Flat 3, 10 Lyndhurst Gardens, NW3 5NR

WINDOW SIZES With type and quantities

#### Window types and sizes

#### Window types quantities existing and one new proposed

| Windows<br>Flat 3<br>Type         | Window quantity | Numbers co-ordinating with floor plan |
|-----------------------------------|-----------------|---------------------------------------|
| Sash                              | 3               | 1, 17, 18                             |
| Double Sash                       | 1               | 2                                     |
| Casement                          | 4               | 3,4,5,6,9,10,12,13,14                 |
| Casement with<br>central<br>split | 4               | 7,8,15,16                             |
| Small casement                    | 1               | 11                                    |
| New window                        | 1               | 19                                    |
| Total                             | <u>18</u>       | <u>19 (with new)</u>                  |