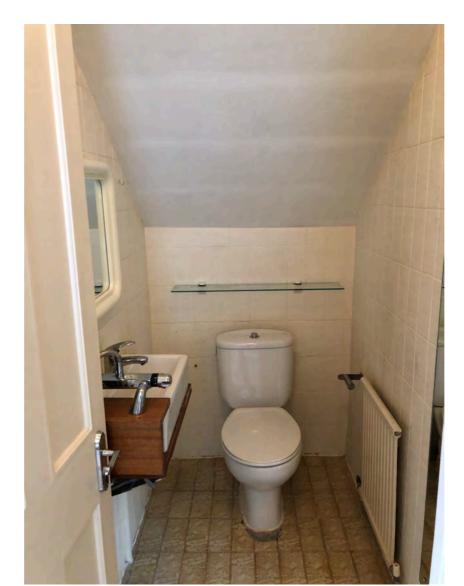

#### Bedroom 05 Ensuite

| Works     | Notes                                 |
|-----------|---------------------------------------|
| Windows   | No windows                            |
| Layout    | Extend the bathroom into bedroom 05   |
| Electrics | Rewire to meet modern standards       |
| Plumbing  | Re-plumb outdated pipes and add UFH.  |
| Flooring  | Tiles flooring with acoustic underlay |
| Ceiling   | Retain original ceiling               |
| Remove    | Internal wall                         |

## Bedroom 06 ensuite

| Works     | Notes                                                                           |
|-----------|---------------------------------------------------------------------------------|
| Windows   | No windows                                                                      |
| Layout    | Retain original layout but extend the bathroom into the hallway to add a shower |
| Electrics | Rewire to meet modern standards                                                 |
| Plumbing  | Re-plumb outdated pipes and add UFH.                                            |
| Flooring  | Tiles flooring with acoustic underlay                                           |
| Ceiling   | Retain original ceiling                                                         |
| Remove    | Internal wall                                                                   |