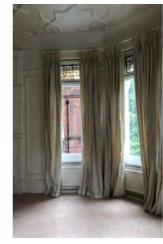

#### M Bedroom 04

From Left - Right

Window 1 3.4 (h) x 0.9 (w) m

Window 2 3.4 (h) x 0.9 (w) m

Window 3 3.4 (h) x 1.10 (w) m

Window 4 3.4 (h) x 1.10 (w) m

Window 5 3.4 (h) x 0.9 (w) m

Window 6 3.4 (h) x 0.9 (w) m

| Works     | Notes                                                                                                                              |
|-----------|------------------------------------------------------------------------------------------------------------------------------------|
| Windows   | Replace like for like with the same materials. Double glazed                                                                       |
| Layout    | Add bath to centre of the room.                                                                                                    |
| Electrics | Rewire to meet modern standards                                                                                                    |
| Plumbing  | Re-plumb outdated pipes and add UFH                                                                                                |
| Flooring  | Wooden flooring with acoustic underlay                                                                                             |
| Ceiling   | Retain existing ceiling, add demountable acoustic suspended ceiling, reinstate ceiling as per original under new suspended ceiling |
| Add       | Wall for the ensuite + new window for en-suite (number 19 on the plan)                                                             |