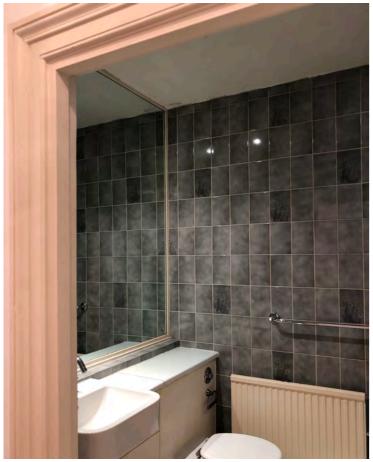

#### Bedroom 05 Ensuite

| Works     | Notes                                 |
|-----------|---------------------------------------|
| Windows   | No windows                            |
| Layout    | Extend the bathroom into bedroom 05   |
| Electrics | Rewire to meet modern standards       |
| Plumbing  | Re-plumb outdated pipes and add UFH.  |
| Flooring  | Tiles flooring with acoustic underlay |
| Ceiling   | Retain original ceiling               |
| Remove    | Internal wall                         |

## Bedroom 06 ensuite

| Works     | Notes                                                                           |
|-----------|---------------------------------------------------------------------------------|
| Windows   | No windows                                                                      |
| Layout    | Retain original layout but extend the bathroom into the hallway to add a shower |
| Electrics | Rewire to meet modern standards                                                 |
| Plumbing  | Re-plumb outdated pipes and add UFH.                                            |
| Flooring  | Tiles flooring with acoustic underlay                                           |
| Ceiling   | Retain original ceiling                                                         |
| Remove    | Internal wall                                                                   |