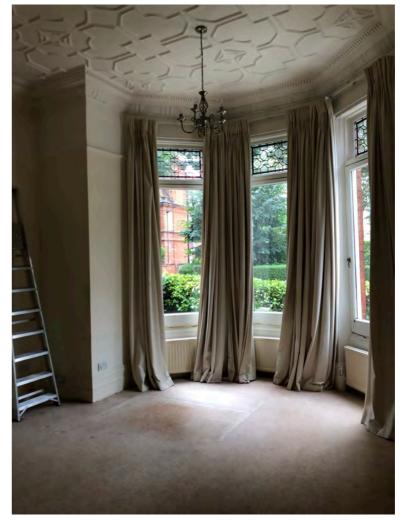

## Bedroom 05

Window 1 2.5 (h) x 1.1 (w) m

Window 2 2.5 (h) x 1.1 (w) m

| Works      | Notes                                                                                                          |
|------------|----------------------------------------------------------------------------------------------------------------|
| Windows    | Replace like for like with the same materials. Double glazed, with tilt for security and frosted for security  |
| Layout     | Existing layout, retaining all period features                                                                 |
| Electrics  | Rewire to meet modern standards                                                                                |
| Plumbing   | Re-plumb outdated pipes and add UFH.                                                                           |
| Flooring   | Wooden flooring with acoustic underlay                                                                         |
| Ceiling    | Retain existing ceiling, add demountable acoustic suspended ceiling, keep original under new suspended ceiling |
| Decoration | Painted in light colours                                                                                       |