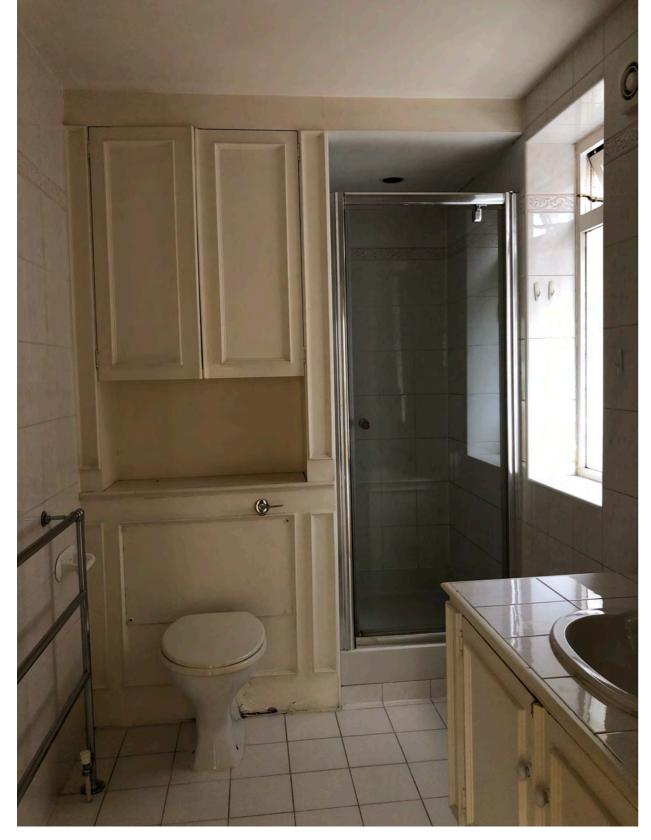

## Bedroom 06 ensuite

| Works     | Notes                                                                           |
|-----------|---------------------------------------------------------------------------------|
| Windows   | No windows                                                                      |
| Layout    | Retain original layout but extend the bathroom into the hallway to add a shower |
| Electrics | Rewire to meet modern standards                                                 |
| Plumbing  | Re-plumb outdated pipes and add UFH.                                            |
| Flooring  | Tiles flooring with acoustic underlay                                           |
| Ceiling   | Retain original ceiling                                                         |
| Remove    | Internal wall                                                                   |