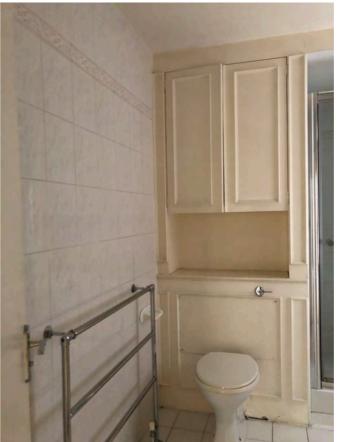

## Bedroom 06 ensuite

| Works     | Notes                                                                           |
|-----------|---------------------------------------------------------------------------------|
| Windows   | No windows                                                                      |
| Layout    | Retain original layout but extend the bathroom into the hallway to add a shower |
| Electrics | Rewire to meet modern standards                                                 |
| Plumbing  | Re-plumb outdated pipes and add UFH.                                            |
| Flooring  | Tiles flooring with acoustic underlay                                           |
| Ceiling   | Retain original ceiling                                                         |
| Remove    | Internal wall                                                                   |