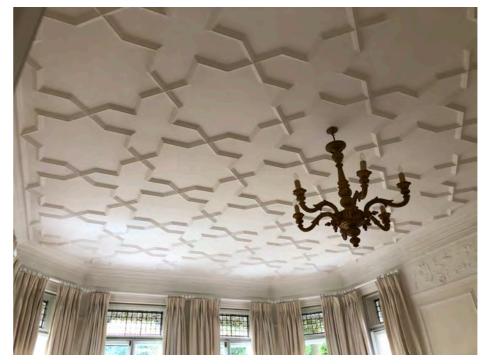

#### M Bedroom 04

From Left - Right

Window 1 3.4 (h) x 0.9 (w) m

Window 2 3.4 (h) x 0.9 (w) m

Window 3 3.4 (h) x 1.10 (w) m

Window 4 3.4 (h) x 1.10 (w) m

Window 5 3.4 (h) x 0.9 (w) m

Window 6 3.4 (h) x 0.9 (w) m

| Works     | Notes                                                                                                                              |
|-----------|------------------------------------------------------------------------------------------------------------------------------------|
| Windows   | Replace like for like with the same materials. Double glazed                                                                       |
| Layout    | Add bath to centre of the room.                                                                                                    |
| Electrics | Rewire to meet modern standards                                                                                                    |
| Plumbing  | Re-plumb outdated pipes and add UFH                                                                                                |
| Flooring  | Wooden flooring with acoustic underlay                                                                                             |
| Ceiling   | Retain existing ceiling, add demountable acoustic suspended ceiling, reinstate ceiling as per original under new suspended ceiling |
| Add       | Wall for the ensuite + new window for en-suite (number 19 on the plan)                                                             |