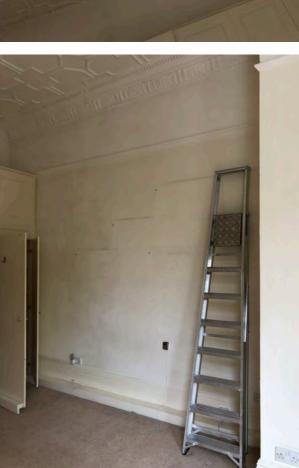

## Bedroom 7 (office)

Left to Right

Window 1 2.77 (h) x 0.5 (w) m

Window 2 (Double) 2.33 (h) x 1.44 (w) m

Window 3 2.47 (h) x 0.88 (w) m

| Works     | Notes                                                         |
|-----------|---------------------------------------------------------------|
| Windows   | Replace like for like with the same materials. Double glazed. |
| Layout    | Existing layout, retaining all period features                |
| Electrics | Rewire to meet modern standards                               |
| Plumbing  | Re-plumb outdated pipes and add UFH.                          |
| Flooring  | Wooden flooring with acoustic underlay                        |
| Ceiling   | Retain existing - painted in light colours                    |