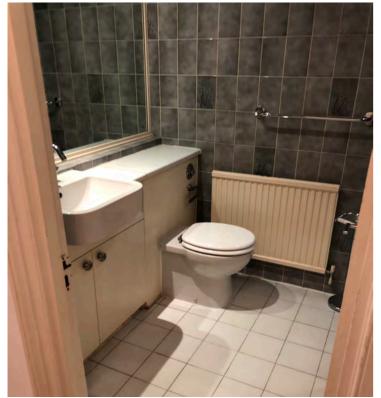

#### Bedroom 05 Ensuite

| Works     | Notes                                 |
|-----------|---------------------------------------|
| Windows   | No windows                            |
| Layout    | Extend the bathroom into bedroom 05   |
| Electrics | Rewire to meet modern standards       |
| Plumbing  | Re-plumb outdated pipes and add UFH.  |
| Flooring  | Tiles flooring with acoustic underlay |
| Ceiling   | Retain original ceiling               |
| Remove    | Internal wall                         |

## Bedroom 06 ensuite

| Works     | Notes                                                                           |
|-----------|---------------------------------------------------------------------------------|
| Windows   | No windows                                                                      |
| Layout    | Retain original layout but extend the bathroom into the hallway to add a shower |
| Electrics | Rewire to meet modern standards                                                 |
| Plumbing  | Re-plumb outdated pipes and add UFH.                                            |
| Flooring  | Tiles flooring with acoustic underlay                                           |
| Ceiling   | Retain original ceiling                                                         |
| Remove    | Internal wall                                                                   |