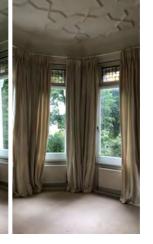

#### Bedroom 06

From Left - Right

Window 1 2.5 (h) x 0.95 (w) m

Window 2 2.5 (h) x 0.95 (w) m

Window 3 2.5 (h) x 0.95 (w) m