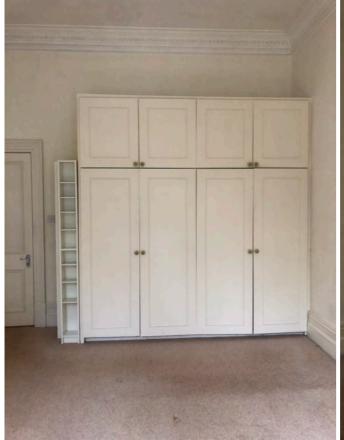

#### M Bedroom 04

From Left - Right

Window 1 3.4 (h) x 0.9 (w) m

Window 2 3.4 (h) x 0.9 (w) m

Window 3 3.4 (h) x 1.10 (w) m

Window 4 3.4 (h) x 1.10 (w) m

Window 5 3.4 (h) x 0.9 (w) m

Window 6 3.4 (h) x 0.9 (w) m

| Works     | Notes                                                                                                                              |
|-----------|------------------------------------------------------------------------------------------------------------------------------------|
| Windows   | Replace like for like with the same materials. Double glazed                                                                       |
| Layout    | Add bath to centre of the room.                                                                                                    |
| Electrics | Rewire to meet modern standards                                                                                                    |
| Plumbing  | Re-plumb outdated pipes and add UFH                                                                                                |
| Flooring  | Wooden flooring with acoustic underlay                                                                                             |
| Ceiling   | Retain existing ceiling, add demountable acoustic suspended ceiling, reinstate ceiling as per original under new suspended ceiling |
| Add       | Wall for the ensuite + new window for en-suite (number 19 on the plan)                                                             |