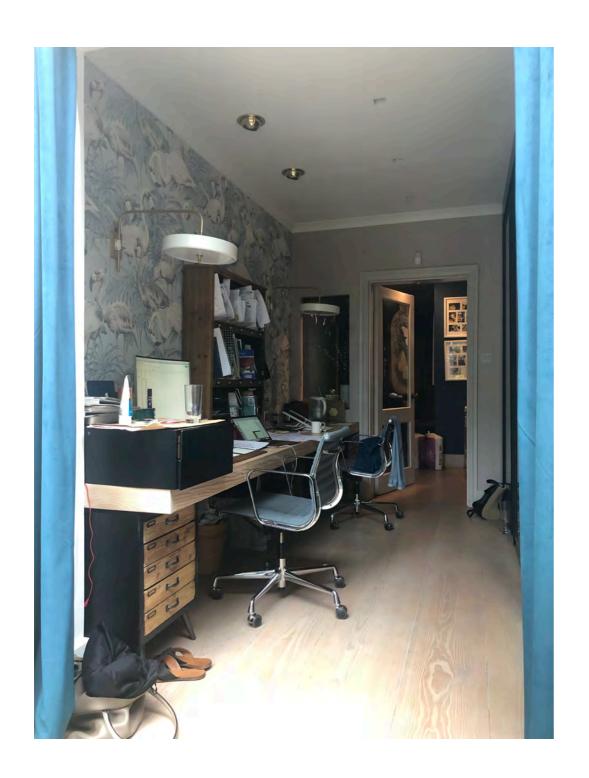

## Bedroom 7 (office)

Left to Right

Window 1 2.77 (h) x 0.5 (w) m

Window 2 (Double) 2.33 (h) x 1.44 (w) m

Window 3 2.47 (h) x 0.88 (w) m

| Works     | Notes                                                         |
|-----------|---------------------------------------------------------------|
| Windows   | Replace like for like with the same materials. Double glazed. |
| Layout    | Existing layout, retaining all period features                |
| Electrics | Rewire to meet modern standards                               |
| Plumbing  | Re-plumb outdated pipes and add UFH.                          |
| Flooring  | Wooden flooring with acoustic underlay                        |
| Ceiling   | Retain existing - painted in light colours                    |

## FLAT 1 - office - new stairs

| Works     | Notes                                                                       |
|-----------|-----------------------------------------------------------------------------|
| Stairs    | 17 x floating steps - To be built on the left hand side of this office room |
| Layout    | Desk to be put under the stairs                                             |
| Electrics | Spotlight will be moved to the right                                        |
| Plumbing  | N/A                                                                         |
| Flooring  | N/A (remains)                                                               |
| Ceiling   | Will be reduced to allow for the new stairs                                 |