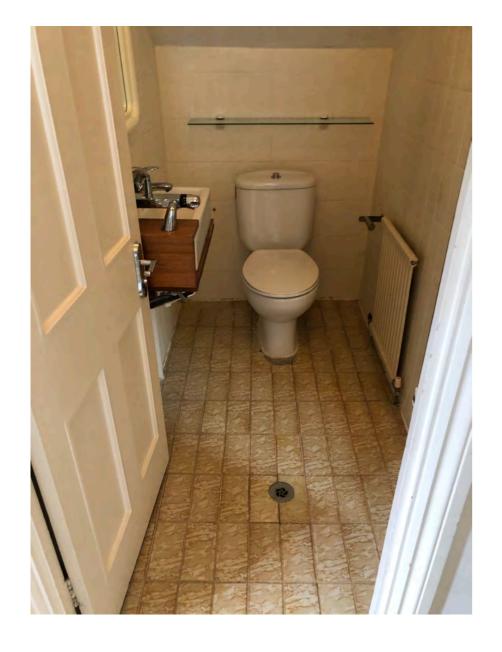

#### Bedroom 05 Ensuite

| Works     | Notes                                 |
|-----------|---------------------------------------|
| Windows   | No windows                            |
| Layout    | Extend the bathroom into bedroom 05   |
| Electrics | Rewire to meet modern standards       |
| Plumbing  | Re-plumb outdated pipes and add UFH.  |
| Flooring  | Tiles flooring with acoustic underlay |
| Ceiling   | Retain original ceiling               |
| Remove    | Internal wall                         |

## Bedroom 06 ensuite

| Works     | Notes                                                                           |
|-----------|---------------------------------------------------------------------------------|
| Windows   | No windows                                                                      |
| Layout    | Retain original layout but extend the bathroom into the hallway to add a shower |
| Electrics | Rewire to meet modern standards                                                 |
| Plumbing  | Re-plumb outdated pipes and add UFH.                                            |
| Flooring  | Tiles flooring with acoustic underlay                                           |
| Ceiling   | Retain original ceiling                                                         |
| Remove    | Internal wall                                                                   |