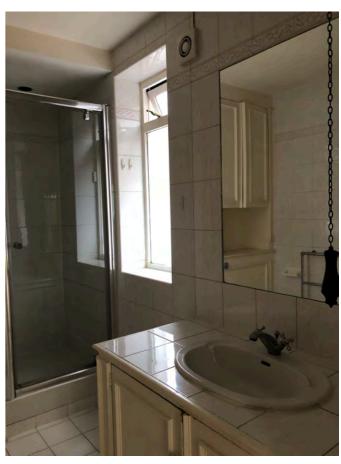

## Bedroom 06 ensuite

| Works     | Notes                                                                           |
|-----------|---------------------------------------------------------------------------------|
| Windows   | No windows                                                                      |
| Layout    | Retain original layout but extend the bathroom into the hallway to add a shower |
| Electrics | Rewire to meet modern standards                                                 |
| Plumbing  | Re-plumb outdated pipes and add UFH.                                            |
| Flooring  | Tiles flooring with acoustic underlay                                           |
| Ceiling   | Retain original ceiling                                                         |
| Remove    | Internal wall                                                                   |