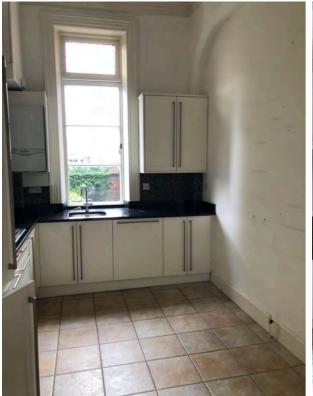

## Kitchen (+ New Stairs)

#### Window 1 2.18 (h) x 0.7 (w) m

| Works     | Notes                                                                                                                                  |
|-----------|----------------------------------------------------------------------------------------------------------------------------------------|
| Windows   | Replace like for like with the same materials. Double glazed.                                                                          |
| Layout    | Kitchen flipped, to allow for the entrance to be symmetrical under the existing period 'fan' feature. See proposed layout for changes. |
| Electrics | Rewire to meet modern standards                                                                                                        |
| Plumbing  | Re-plumb outdated pipes and add UFH                                                                                                    |
| Flooring  | Wooden flooring with acoustic underlay                                                                                                 |
| Ceiling   | Repair and paint as per existing                                                                                                       |
| Add       | Staircase from flat 1 with internal walls and a new door to kitchen                                                                    |