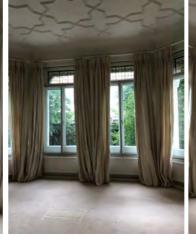

#### M Bedroom 04

From Left - Right

Window 1 3.4 (h) x 0.9 (w) m

Window 2 3.4 (h) x 0.9 (w) m

Window 3 3.4 (h) x 1.10 (w) m

Window 4 3.4 (h) x 1.10 (w) m

Window 5 3.4 (h) x 0.9 (w) m

Window 6 3.4 (h) x 0.9 (w) m

| Works     | Notes                                                                                                                              |
|-----------|------------------------------------------------------------------------------------------------------------------------------------|
| Windows   | Replace like for like with the same materials. Double glazed                                                                       |
| Layout    | Add bath to centre of the room.                                                                                                    |
| Electrics | Rewire to meet modern standards                                                                                                    |
| Plumbing  | Re-plumb outdated pipes and add UFH                                                                                                |
| Flooring  | Wooden flooring with acoustic underlay                                                                                             |
| Ceiling   | Retain existing ceiling, add demountable acoustic suspended ceiling, reinstate ceiling as per original under new suspended ceiling |
| Add       | Wall for the ensuite + new window for en-suite (number 19 on the plan)                                                             |