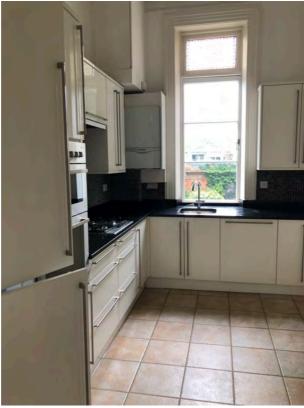

## Kitchen (+ New Stairs)

#### Window 1 2.18 (h) x 0.7 (w) m

| Works     | Notes                                                                                                                                  |
|-----------|----------------------------------------------------------------------------------------------------------------------------------------|
| Windows   | Replace like for like with the same materials. Double glazed.                                                                          |
| Layout    | Kitchen flipped, to allow for the entrance to be symmetrical under the existing period 'fan' feature. See proposed layout for changes. |
| Electrics | Rewire to meet modern standards                                                                                                        |
| Plumbing  | Re-plumb outdated pipes and add UFH                                                                                                    |
| Flooring  | Wooden flooring with acoustic underlay                                                                                                 |
| Ceiling   | Repair and paint as per existing                                                                                                       |
| Add       | Staircase from flat 1 with internal walls and a new door to kitchen                                                                    |