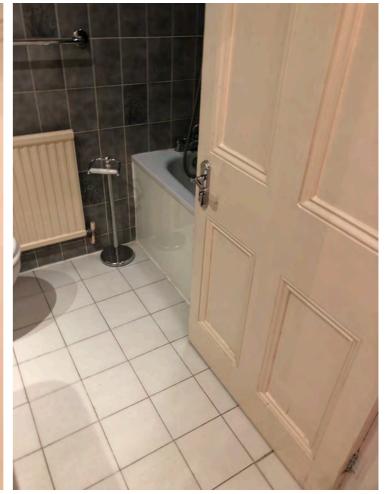

#### Master 04 Ensuite

Window 1 1.3 (h) x 0.6 (w) m

| Works      | Notes                                                             |
|------------|-------------------------------------------------------------------|
| Windows    | Replace like for like with the same materials. Double glazed.     |
| Layout     | Change as per layout floorpan. Replace all tiling, sanitary ware. |
| Electrics  | Rewire to meet modern standards                                   |
| Plumbing   | Re-plumb outdated pipes and add UFH.                              |
| Flooring   | Tiled flooring with acoustic underlay                             |
| Ceiling    | Retain existing ceiling newly painted                             |
| Decoration | Painted in light colours                                          |