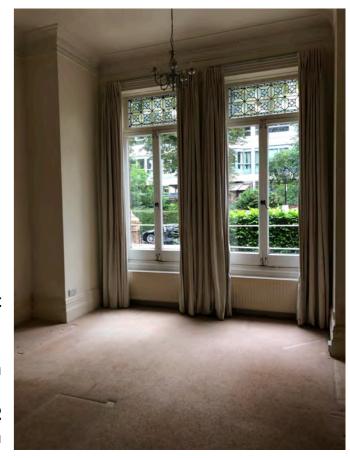

## Bedroom 05

Window 1 2.5 (h) x 1.1 (w) m

Window 2 2.5 (h) x 1.1 (w) m

| Works      | Notes                                                                                                          |
|------------|----------------------------------------------------------------------------------------------------------------|
| Windows    | Replace like for like with the same materials. Double glazed, with tilt for security and frosted for security  |
| Layout     | Existing layout, retaining all period features                                                                 |
| Electrics  | Rewire to meet modern standards                                                                                |
| Plumbing   | Re-plumb outdated pipes and add UFH.                                                                           |
| Flooring   | Wooden flooring with acoustic underlay                                                                         |
| Ceiling    | Retain existing ceiling, add demountable acoustic suspended ceiling, keep original under new suspended ceiling |
| Decoration | Painted in light colours                                                                                       |