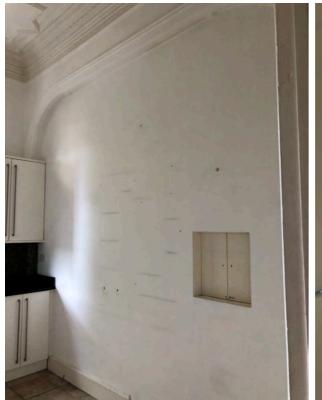

## Kitchen (+ New Stairs)

#### Window 1 2.18 (h) x 0.7 (w) m

| Works     | Notes                                                                                                                                  |
|-----------|----------------------------------------------------------------------------------------------------------------------------------------|
| Windows   | Replace like for like with the same materials. Double glazed.                                                                          |
| Layout    | Kitchen flipped, to allow for the entrance to be symmetrical under the existing period 'fan' feature. See proposed layout for changes. |
| Electrics | Rewire to meet modern standards                                                                                                        |
| Plumbing  | Re-plumb outdated pipes and add UFH                                                                                                    |
| Flooring  | Wooden flooring with acoustic underlay                                                                                                 |
| Ceiling   | Repair and paint as per existing                                                                                                       |
| Add       | Staircase from flat 1 with internal walls and a new door to kitchen                                                                    |