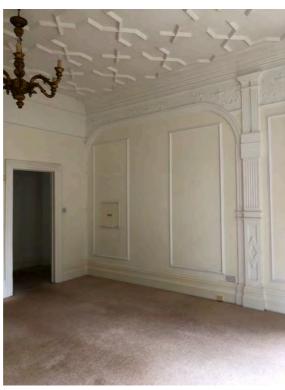

#### M Bedroom 04

From Left - Right

Window 1 3.4 (h) x 0.9 (w) m

Window 2 3.4 (h) x 0.9 (w) m

Window 3 3.4 (h) x 1.10 (w) m

Window 4 3.4 (h) x 1.10 (w) m

Window 5 3.4 (h) x 0.9 (w) m

Window 6 3.4 (h) x 0.9 (w) m

| Works     | Notes                                                                                                                              |
|-----------|------------------------------------------------------------------------------------------------------------------------------------|
| Windows   | Replace like for like with the same materials. Double glazed                                                                       |
| Layout    | Add bath to centre of the room.                                                                                                    |
| Electrics | Rewire to meet modern standards                                                                                                    |
| Plumbing  | Re-plumb outdated pipes and add UFH                                                                                                |
| Flooring  | Wooden flooring with acoustic underlay                                                                                             |
| Ceiling   | Retain existing ceiling, add demountable acoustic suspended ceiling, reinstate ceiling as per original under new suspended ceiling |
| Add       | Wall for the ensuite + new window for en-suite (number 19 on the plan)                                                             |