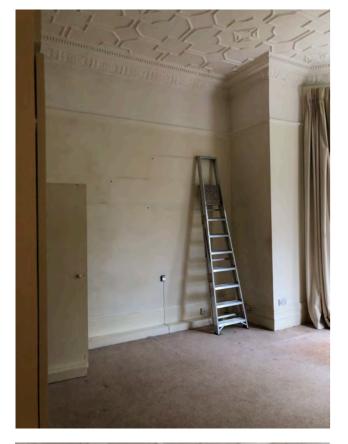

## Bedroom 7 (office)

Left to Right

Window 1 2.77 (h) x 0.5 (w) m

Window 2 (Double) 2.33 (h) x 1.44 (w) m

Window 3 2.47 (h) x 0.88 (w) m

| Works     | Notes                                                         |
|-----------|---------------------------------------------------------------|
| Windows   | Replace like for like with the same materials. Double glazed. |
| Layout    | Existing layout, retaining all period features                |
| Electrics | Rewire to meet modern standards                               |
| Plumbing  | Re-plumb outdated pipes and add UFH.                          |
| Flooring  | Wooden flooring with acoustic underlay                        |
| Ceiling   | Retain existing - painted in light colours                    |