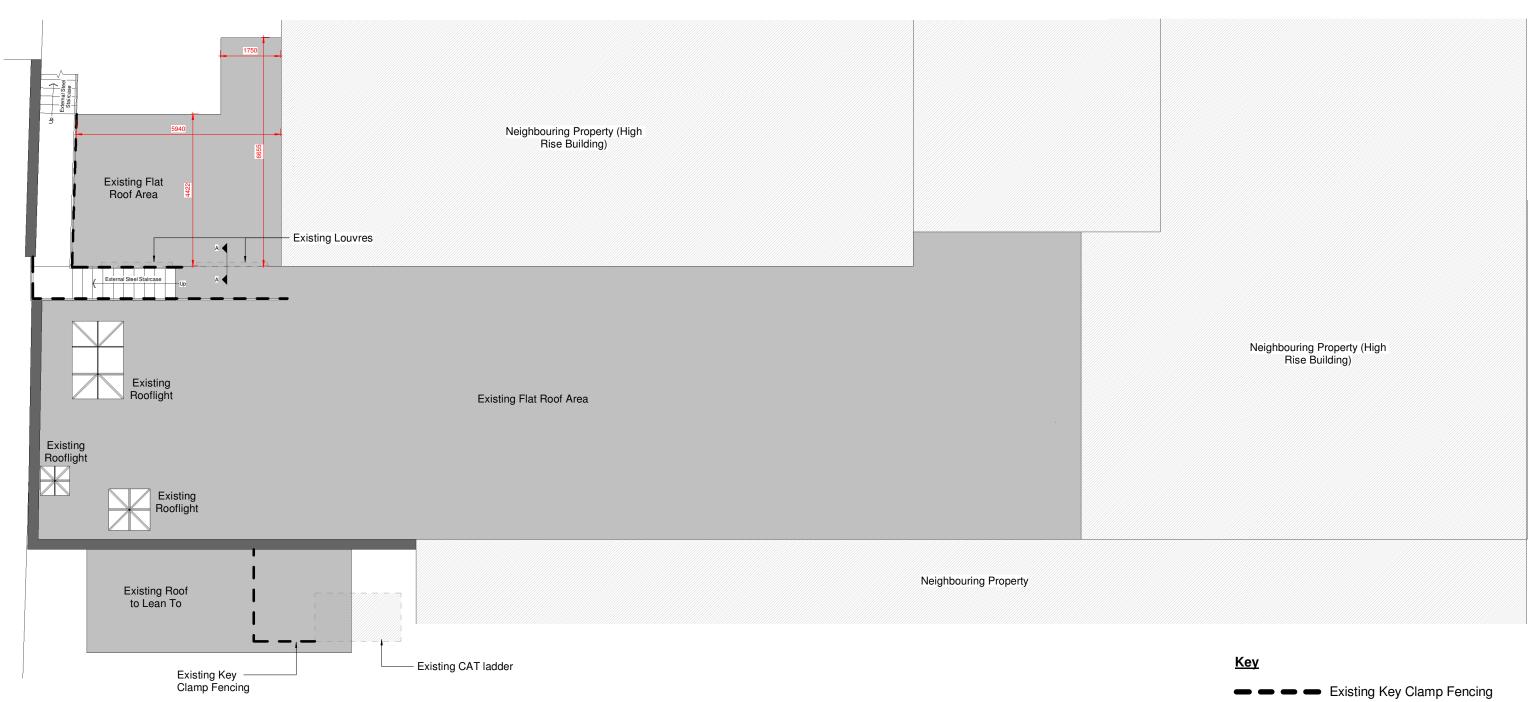

## Existing Roof Plan

| nt of Four Architecture and Design and may part without prior written permission.                                      |
|------------------------------------------------------------------------------------------------------------------------|
| re to be fitted in accordance with of Practise and British Standards. All tractor on site. Do not scale drawings, work |
|                                                                                                                        |

**CAMDEN TOWN** Branch Transformation Programme

|                                                                                                  |                          |                         | A Drawing updated |                                  | 10              | 0.09.201 |
|--------------------------------------------------------------------------------------------------|--------------------------|-------------------------|-------------------|----------------------------------|-----------------|----------|
|                                                                                                  |                          |                         | Rev No.  Con      | nments                           | Da              | ate      |
| BRANCH NAME & PREFIX:<br>NATIONWIDE CAMDEN TOWN<br>25 Camden High Street<br>Camden Town, NW1 7JR |                          |                         |                   | E: [Construction Pack] Roof Plan |                 |          |
| PREFIX: 0223                                                                                     |                          |                         |                   |                                  |                 |          |
| SCALE @ A1:                                                                                      | SCALE @ A3:<br>1:110     | DATE DRAWN:<br>08/14/19 | STATUS:           | PROPERTY<br>LOCATION CODE:       | DRAWING REF NO: | REV      |
| DRAWN BY:<br>IS                                                                                  | CHECKED BY & DATE:<br>IM | JOB REF:<br>103033      | Construction      | -                                | PR.25.00        | Α        |