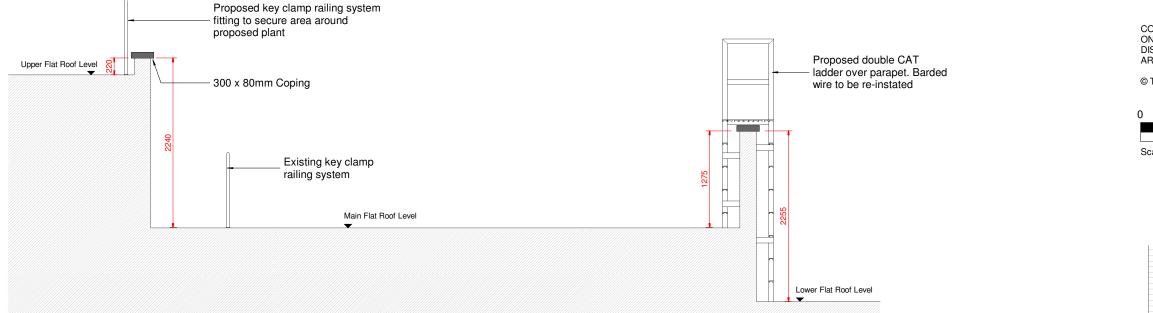

Proposed Section A-A Scale: 1:50

Proposed Rear Elevation Scale: 1:50

A

cardiff • edinburgh • london • sheffield

The Maltings East Tyndall Street Cardiff CF24 5EA 0845 375 3298 © This drawing remains the Copyright of Four Architecture and Design and may not be reproduced in whole or in any part without prior written permission. NOTE: All proprietory goods and materials are to be fitted in accordance with manufacture? instructions. Codes of Practise and British Standards. All dimensions to be verified by the Contractor on site. Do not scale drawings, wort to figured dimensions only.

## Existing CAT ladder to be adapted so that it has a hinged locking panel over the ladder to prevent access

|                                                          |                               |                         | Rev No. Cor                                                  | nments                     |                 | Date |
|----------------------------------------------------------|-------------------------------|-------------------------|--------------------------------------------------------------|----------------------------|-----------------|------|
| VE & PREFIX:<br>CAMDEN TOWN<br>High Street<br>n, NW1 7JR |                               |                         | DRAWING TYPE: [Construction Pack]<br>Proposed Rear Elevation |                            |                 |      |
| 223                                                      |                               |                         |                                                              |                            |                 |      |
| :                                                        | SCALE @ A3:<br>1:50           | DATE DRAWN:<br>09/09/19 | STATUS:                                                      | PROPERTY<br>LOCATION CODE: | DRAWING REF NO: | REV  |
|                                                          | CHECKED BY & DATE:<br>Checker | JOB REF:<br>103033      | Construction                                                 | -                          | PR.01.E2        |      |