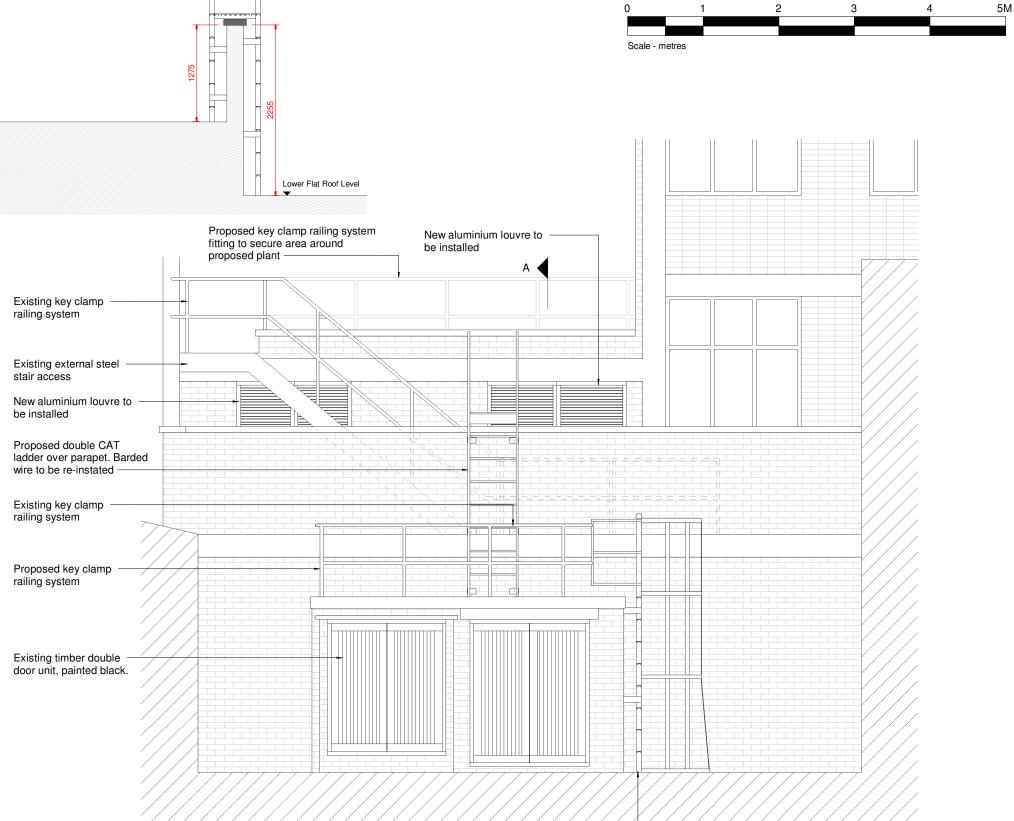

Proposed Section A-A Scale: 1:50

Proposed Rear Elevation Scale: 1:50

A

cardiff • edinburgh • london • sheffield

The Maltings East Tyndall Street Cardiff CF24 5EA 0845 375 3298 © This drawing remains the Copyright of Four Architecture and Design and may not be reproduced in whole or in any part without prior written permission. NOTE: All proprietory goods and materials are to be fitted in accordance with manufacture? instructions. Codes of Practise and British Standards. All dimensions to be verified by the Contractor on site. Do not scale drawings, wort to figured dimensions only.

## Existing CAT ladder to be adapted so that it has a hinged locking panel over the ladder to prevent access

|                                                          |                               |                         | Rev No. Cor                                                  | nments                     |                 | Date |
|----------------------------------------------------------|-------------------------------|-------------------------|--------------------------------------------------------------|----------------------------|-----------------|------|
| VE & PREFIX:<br>CAMDEN TOWN<br>High Street<br>n, NW1 7JR |                               |                         | DRAWING TYPE: [Construction Pack]<br>Proposed Rear Elevation |                            |                 |      |
| 223                                                      |                               |                         |                                                              |                            |                 |      |
| :                                                        | SCALE @ A3:<br>1:50           | DATE DRAWN:<br>09/09/19 | STATUS:                                                      | PROPERTY<br>LOCATION CODE: | DRAWING REF NO: | REV  |
|                                                          | CHECKED BY & DATE:<br>Checker | JOB REF:<br>103033      | Construction                                                 | -                          | PR.01.E2        |      |