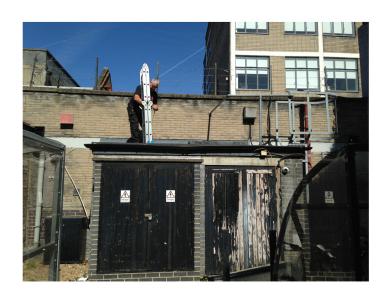

## Existing CAT ladder to be adapted so that it has a hinged locking panel over the ladder to prevent access

|                                                          |                               |                         | Rev No. Cor                                                  | nments                     |                 | Date |
|----------------------------------------------------------|-------------------------------|-------------------------|--------------------------------------------------------------|----------------------------|-----------------|------|
| VE & PREFIX:<br>CAMDEN TOWN<br>High Street<br>n, NW1 7JR |                               |                         | DRAWING TYPE: [Construction Pack]<br>Proposed Rear Elevation |                            |                 |      |
| 223                                                      |                               |                         |                                                              |                            |                 |      |
| :                                                        | SCALE @ A3:<br>1:50           | DATE DRAWN:<br>09/09/19 | STATUS:                                                      | PROPERTY<br>LOCATION CODE: | DRAWING REF NO: | REV  |
|                                                          | CHECKED BY & DATE:<br>Checker | JOB REF:<br>103033      | Construction                                                 | -                          | PR.01.E2        |      |