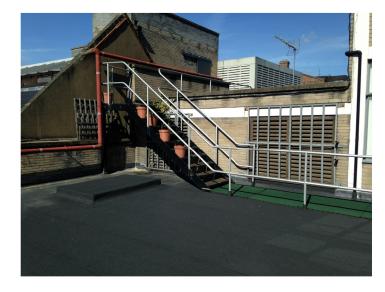

Proposed Section A-A Scale: 1:50

Proposed Rear Elevation Scale: 1:50

A

cardiff • edinburgh • london • sheffield

The Maltings East Tyndall Street Cardiff CF24 5EA 0845 375 3298 © This drawing remains the Copyright of Four Architecture and Design and may not be reproduced in whole or in any part without prior written permission. NOTE: All proprietory goods and materials are to be fitted in accordance with manufacture? instructions. Codes of Practise and British Standards. All dimensions to be verified by the Contractor on site. Do not scale drawings, wort to figured dimensions only.