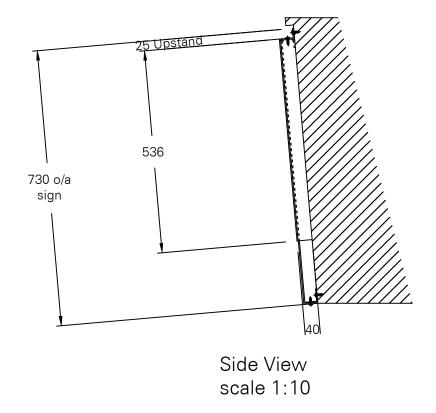

200mm High Letters

QSF001 ISSUE 1

3mm Aluminium top tray with a 25mm upstand for fixing back to the canopy finished black with white & mid stone colour letters
3mm Aluminium bottom tray finished mid stone to match RAL: 1019