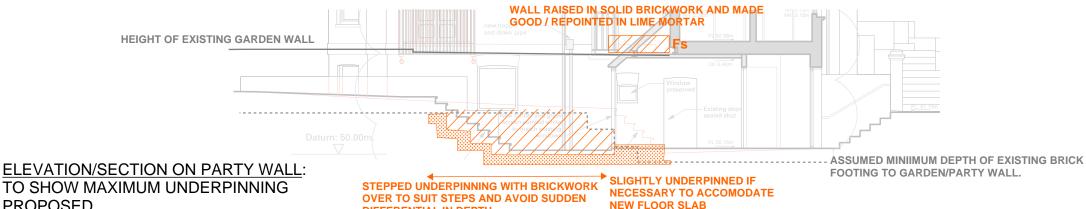

**PROPOSED** 

**DIFFERENTIAL IN DEPTH** 

KEY (FOR PLAN) NEW 200thk REINFORCED CONCRETE FILLED HOLLOBRICKS (eg STEPOC) ON 450x1000 MASS CONCRETE FOOTING. LINED IN BRICK AS NECESSARY (OR TO FORM FRONT WALL). 330/215mm FROST RESITANT BRICKWORK RETAINING WALL. 1000x450 MASS CONCRETE STRIP FOUNDATION EXTERNALLY 600x400 MASS CONCRETE STRIP FOUNDATION INTERNALLY UON MASS CONCRETE UNDERPINNING IN MAX 1m SECTIONS. REFER TO DETAILS. BRICK AND BLOCKWORK CAVITY WALL WALL RAISED IN BRICKWORK TO MATCH EXISTING. TOP EXISTING COURSE REBUILT AND WHILE WALL DEEPY REPOINTED. LIME MORTAR TO ALL. NEW LOAD BEARING STUD WORK WALL TO PICK UP HALLWAY JOISTS AND TRIMMING TIMBERS ABOUT STAIRS. 100x50's @ 400mm c/c SHEATHED IN MIN 12mm WPB PLY. LINTELS: REFER TO SCHEDULE STEELWORK: REFER TO SCHEDULE PADSTONES:330x100x150 MASS CONCRETE Fs STAINLESS STEEL STARTER BARS/S **MOVEMENT JOINT** 