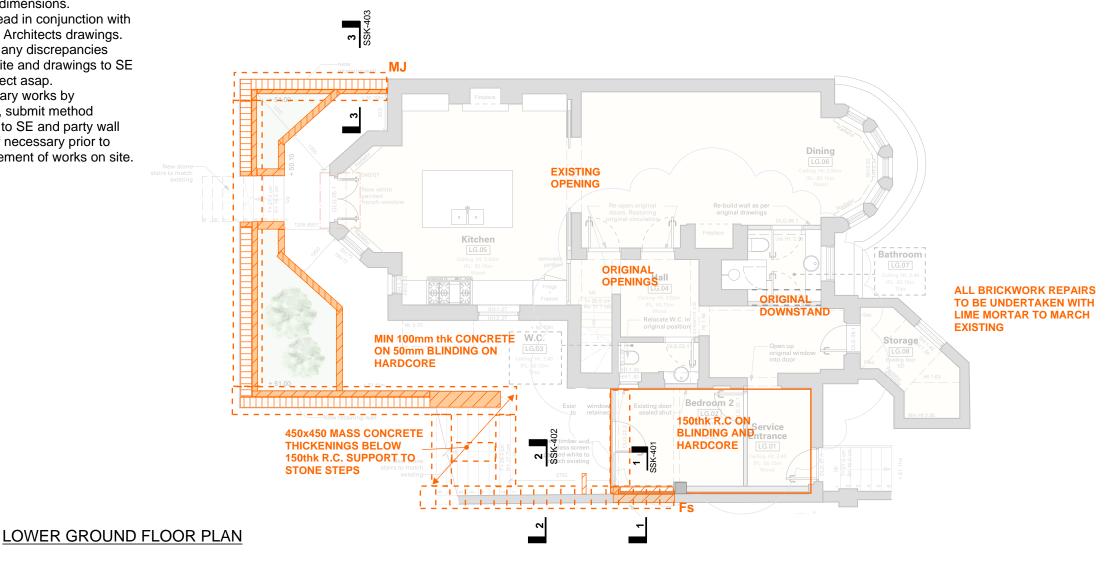

## NOTES.

- 1.Do not dimension from this drawing.
- 2.Setting out by Architects and/or using site dimensions.
- 3. To be read in conjunction with all SE and Architects drawings.
- 4. Report any discrepancies between site and drawings to SE and Architect asap.
- 5. Temporary works by contractor, submit method statement to SE and party wall surveyor if necessary prior to commencement of works on site.

**PROPOSED** 

**DIFFERENTIAL IN DEPTH** 

KEY (FOR PLAN) NEW 200thk REINFORCED CONCRETE FILLED HOLLOBRICKS (eg STEPOC) ON 450x1000 MASS CONCRETE FOOTING. LINED IN BRICK AS NECESSARY (OR TO FORM FRONT WALL). 330/215mm FROST RESITANT BRICKWORK RETAINING WALL. 1000x450 MASS CONCRETE STRIP FOUNDATION EXTERNALLY 600x400 MASS CONCRETE STRIP FOUNDATION INTERNALLY UON MASS CONCRETE UNDERPINNING IN MAX 1m SECTIONS. REFER TO DETAILS. BRICK AND BLOCKWORK CAVITY WALL WALL RAISED IN BRICKWORK TO MATCH EXISTING. TOP EXISTING COURSE REBUILT AND WHILE WALL DEEPY REPOINTED. LIME MORTAR TO ALL. NEW LOAD BEARING STUD WORK WALL TO PICK UP HALLWAY JOISTS AND TRIMMING TIMBERS ABOUT STAIRS. 100x50's @ 400mm c/c SHEATHED IN MIN 12mm WPB PLY. LINTELS: REFER TO SCHEDULE STEELWORK: REFER TO SCHEDULE PADSTONES:330x100x150 MASS CONCRETE Fs STAINLESS STEEL STARTER BARS/S **MOVEMENT JOINT** 