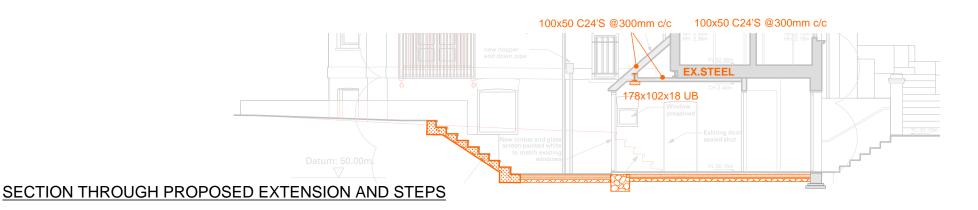

**PROPOSED** 

**DIFFERENTIAL IN DEPTH** 

KEY (FOR PLAN) NEW 200thk REINFORCED CONCRETE FILLED HOLLOBRICKS (eg STEPOC) ON 450x1000 MASS CONCRETE FOOTING. LINED IN BRICK AS NECESSARY (OR TO FORM FRONT WALL). 330/215mm FROST RESITANT BRICKWORK RETAINING WALL. 1000x450 MASS CONCRETE STRIP FOUNDATION EXTERNALLY 600x400 MASS CONCRETE STRIP FOUNDATION INTERNALLY UON MASS CONCRETE UNDERPINNING IN MAX 1m SECTIONS. REFER TO DETAILS. BRICK AND BLOCKWORK CAVITY WALL WALL RAISED IN BRICKWORK TO MATCH EXISTING. TOP EXISTING COURSE REBUILT AND WHILE WALL DEEPY REPOINTED. LIME MORTAR TO ALL. NEW LOAD BEARING STUD WORK WALL TO PICK UP HALLWAY JOISTS AND TRIMMING TIMBERS ABOUT STAIRS. 100x50's @ 400mm c/c SHEATHED IN MIN 12mm WPB PLY. LINTELS: REFER TO SCHEDULE STEELWORK: REFER TO SCHEDULE PADSTONES:330x100x150 MASS CONCRETE Fs STAINLESS STEEL STARTER BARS/S **MOVEMENT JOINT** 