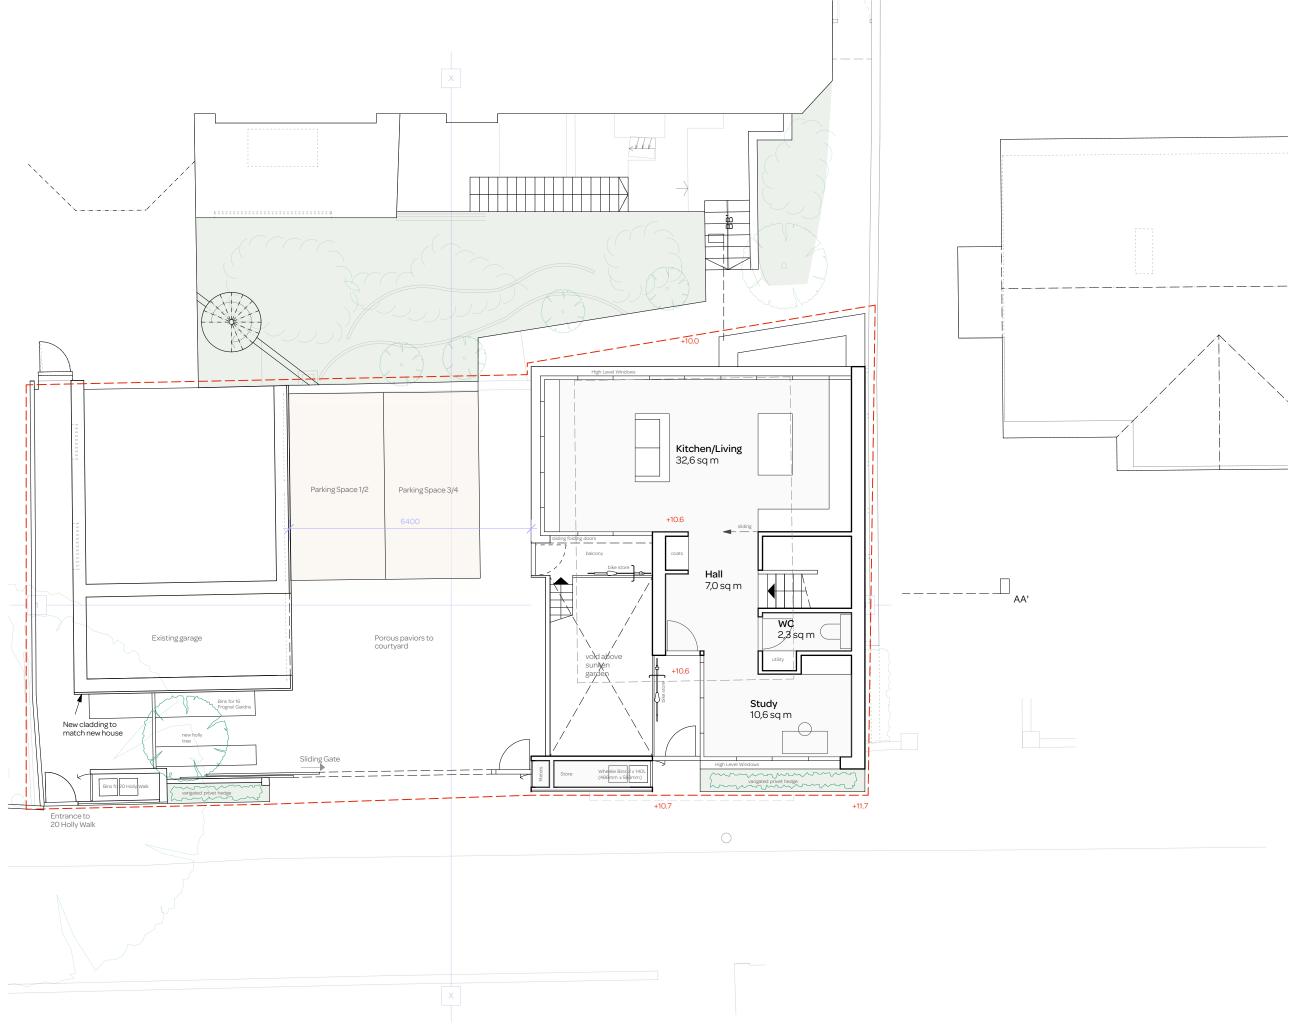

Footprint: 104,6 sq m Net internal area: 59,4 sq m

# PROPOSED UPPER GROUND PLAN

Joe Harari

New House at rear of 16 Frognal Gardens NW3 6UX

| date:           | scale:    |
|-----------------|-----------|
| May 19'         | 1:100@A3  |
|                 |           |
| drawing number: | revision: |
| 1908_L_032      | С         |
|                 |           |