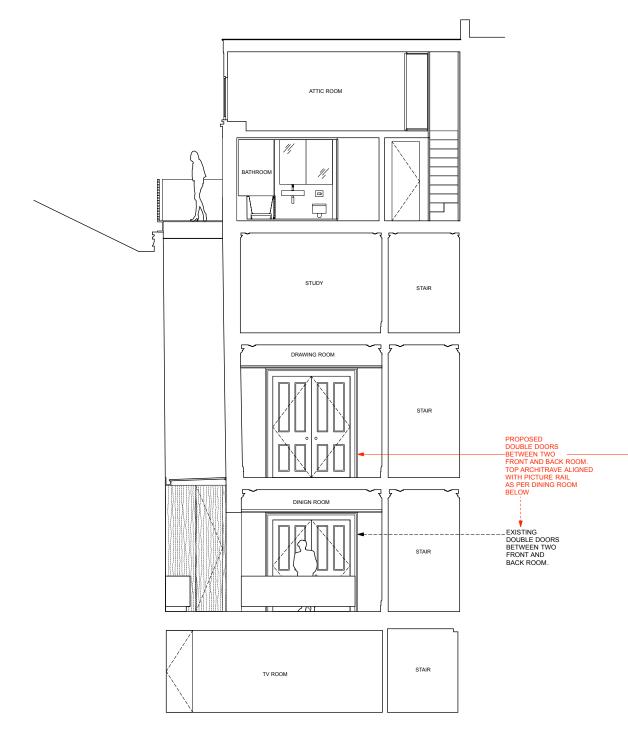

PROPOSED SECTION C

P2 PLAN REVISED
P1 PLANNING Issue
REV DESCRIPTION 20 / 08 /18 GM 05 / 19 GM DATE NAME Powell Tuck Associates
Architecture 6 Stamford Brook Road, London, W6 0XH
Design Phone +44 (0)20 8749 7700
Fax +44 (0)20 8749 8737

pt @

20 CHALCOT SQUARE LONDON

NW1 8YA

GM AS 12.10. 18 1:100 @ A3

PROPOSED SECTION C

JOB NO. P2 2568 14

| SCALE: 1:100 @ A3 |  |   |   |   |   |    |
|-------------------|--|---|---|---|---|----|
|                   |  | l |   | 1 |   |    |
| 0                 |  | • | • |   | 5 | me |