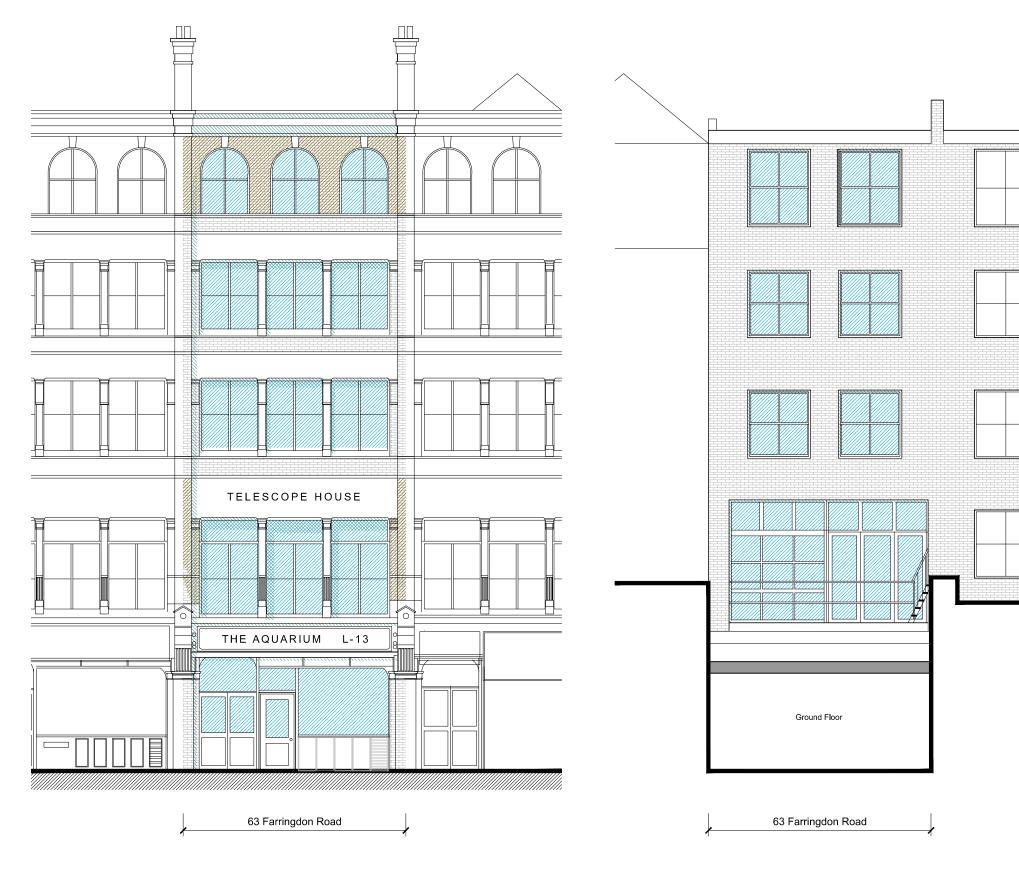

1:100 0 10 m

**Existing East Elevation** 

**Existing West Elevation** 

## 63 Farringdon Road

#### **Existing East and West Elevations**

| 5        |        |          |  |
|----------|--------|----------|--|
| DRAWN BY | DATE   | CHECKED  |  |
| CLC      | Jul 19 | GH       |  |
| SCALE    | SIZE   | STATUS   |  |
| 1:100    | A3     | Planning |  |
|          |        |          |  |