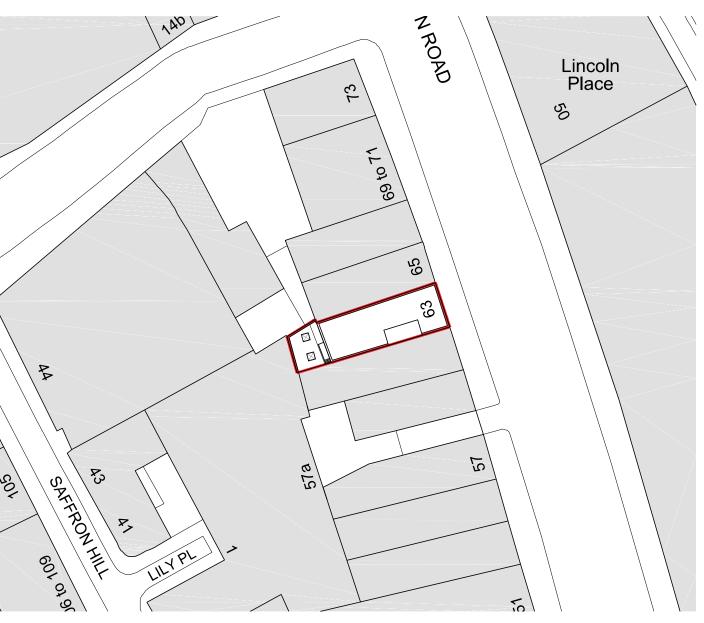

Site Location Plan

Block Plan 1:500 2

## 63 Farringdon Road

EC1M 3JB

DRAWING TITLE

#### Site Location Plan and Block Plan

| DRAWN BY       | DATE   | CHECKED  |
|----------------|--------|----------|
| CLC            | Jul 19 | GH       |
| SCALE          | SIZE   | STATUS   |
| 1:500 / 1:1250 | A3     | Planning |