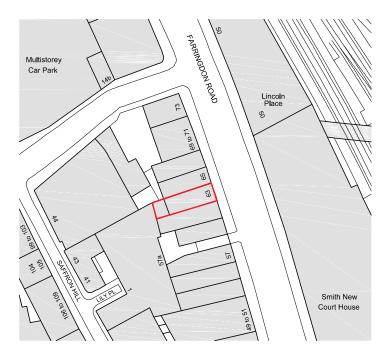

Site Location Plan

Block Plan 1:500 2

## 63 Farringdon Road

EC1M 3JB

DRAWING TITLE

#### Site Location Plan and Block Plan

| DRAWN BY       | DATE   | CHECKED  |
|----------------|--------|----------|
| CLC            | Jul 19 | GH       |
| SCALE          | SIZE   | STATUS   |
| 1:500 / 1:1250 | A3     | Planning |