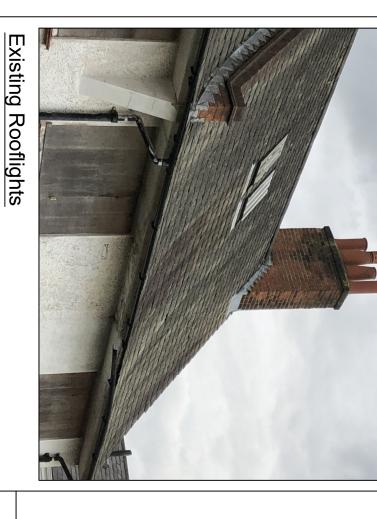

lead aprons to lower edge. - Cast Iron framed, single glazed rooflights with

Line

of building at ground floor level

Line

of external walls

Upstand Wall