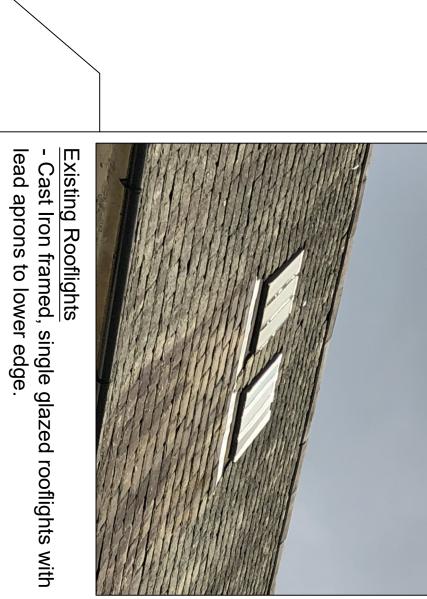

lead aprons to lower edge. - Cast Iron framed, single glazed rooflights with

Line

of building at ground floor level

Line

of external walls

Upstand Wall