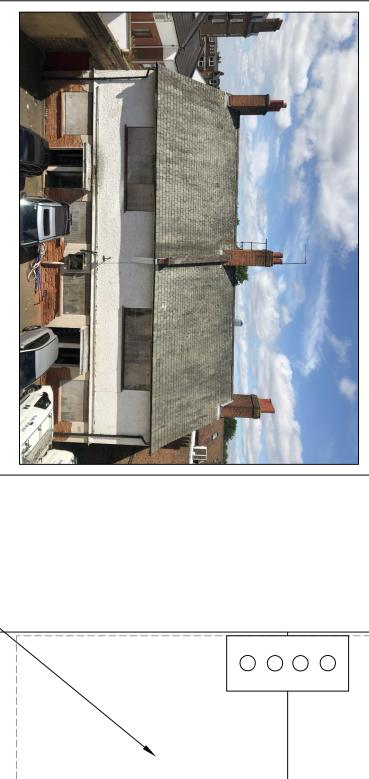

   Prepare and redecorate existing metal
- framework.

12:12 Pitch

12:12 Pitch

-Ridge

0000

0000

0000

- Existing Roof Coverings
   Grey/green Westmoreland rustic pattern slates fitted in graduating courses.
   Ridge capped with grey clayware ridge tiles.
   Lead flashing to central upstand wall and chimneys.