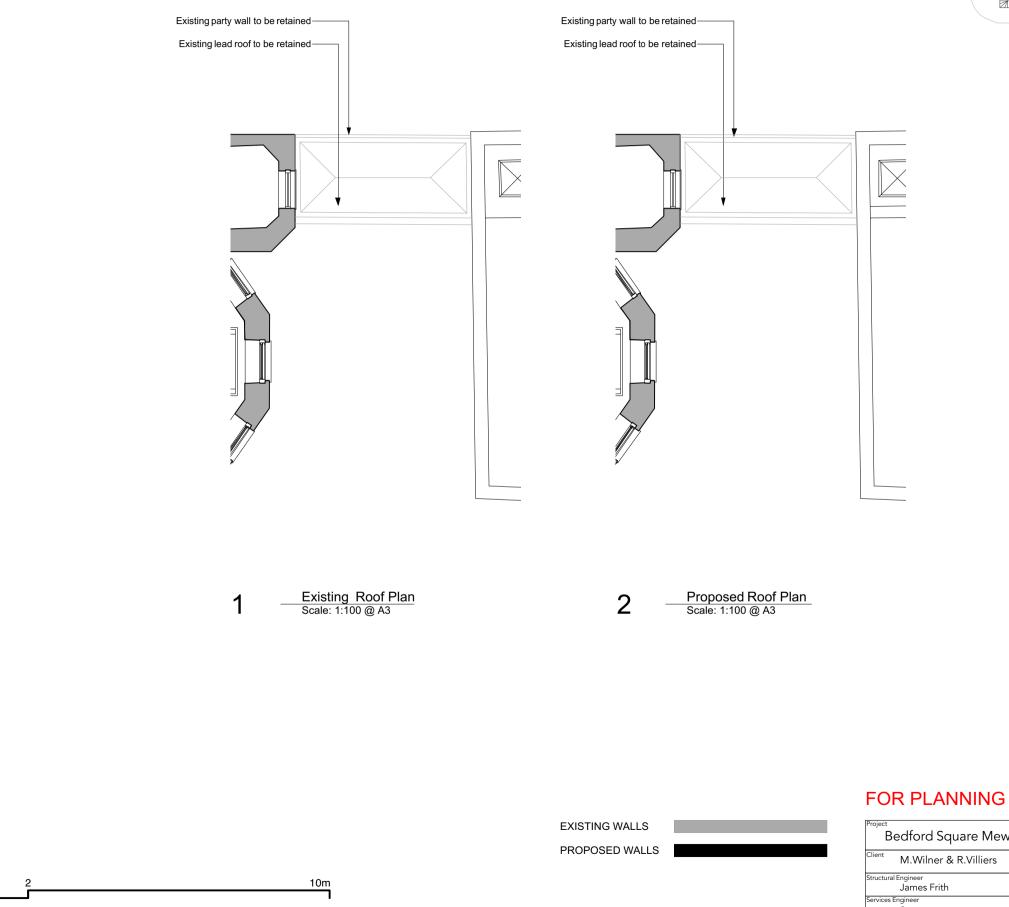

# DO NOT SCALE FROM THE DRAWING. ALL DIMENSIONS ARE IN MM AND INDICATIVE ONLY. © RUNDELL ASSOCIATES

Scomac uantity Surveyo Kevin Bottomley

| e Mews   | Drawing Title<br>Link   |          | RUNDELL ASSOCIATES                                                           |
|----------|-------------------------|----------|------------------------------------------------------------------------------|
| /illiers | Plans                   |          | Architecture & Design<br>12 Salem Rd, London W2 4DL                          |
|          | Roof Floor              |          | +44 (0)207 483 8360<br>office@runde lassociates.com<br>runde lassociates.com |
|          | Date SEP 19'            | Revision | Drawing No. <b>P100/3</b>                                                    |
|          | Scale 1:100 @ A3        |          | 1100/5                                                                       |
|          | <sup>Job No.</sup> 3803 |          | Drawn by TP Checked -                                                        |