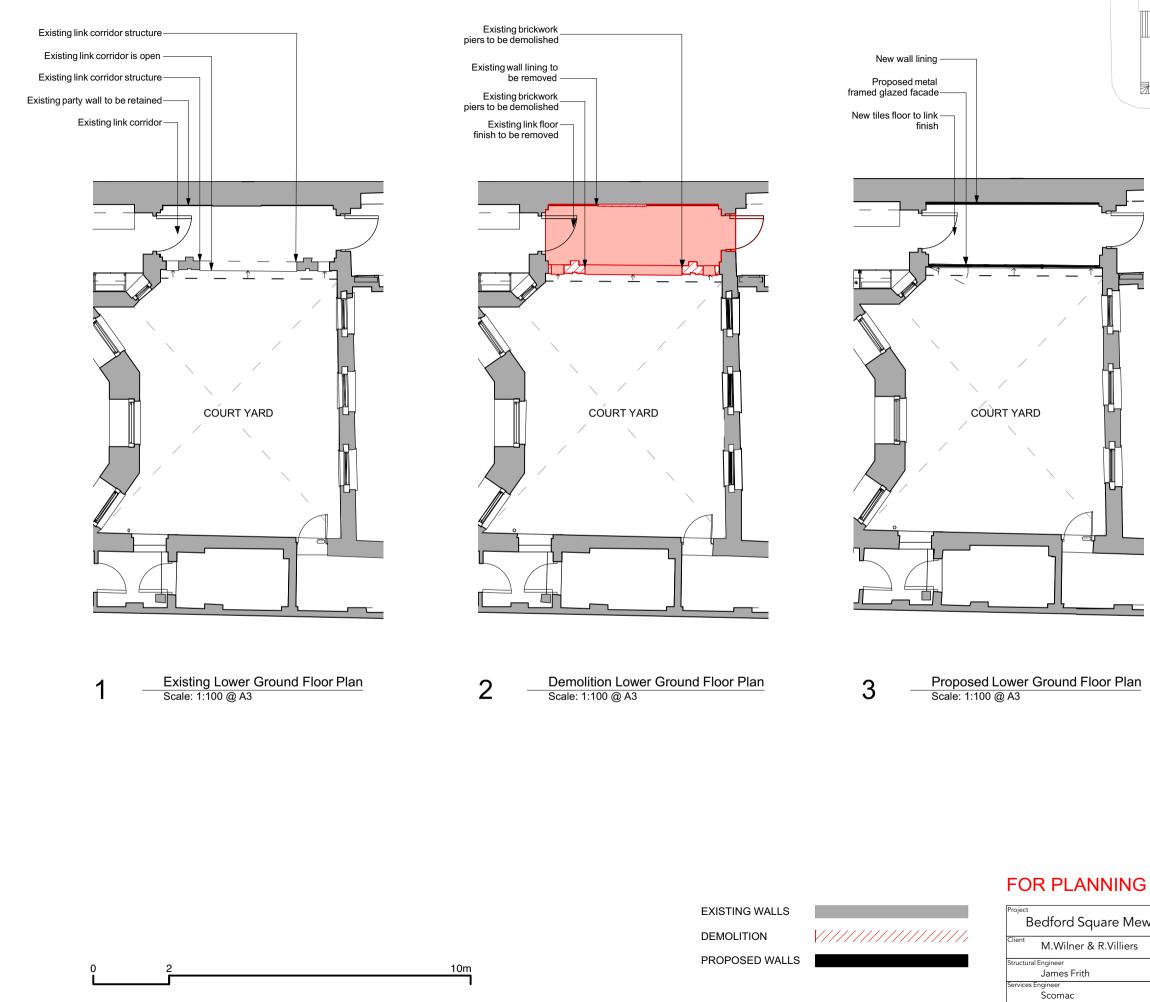

Surveyor

Kevin Bottomley

|          | Drawing Title               |          |                                                     |           |
|----------|-----------------------------|----------|-----------------------------------------------------|-----------|
| e Mews   | Link                        |          | RUNDELL ASSOCIATES                                  |           |
| /illiers | Plans<br>Lower Ground Floor |          | Architecture & Design<br>12 Salem Rd, London W2 4DL |           |
| iniers   |                             |          | +44 (0)207 483 8360<br>office@rundellassociates.com |           |
|          |                             |          | rundellassociates.com                               |           |
|          | Date SEP 19'                | Revision | Drawing No.                                         | 100       |
|          | Scale 1:100 @ A3            |          | f F                                                 |           |
|          | Job No. 3803                |          | Drawn by TP                                         | Checked _ |