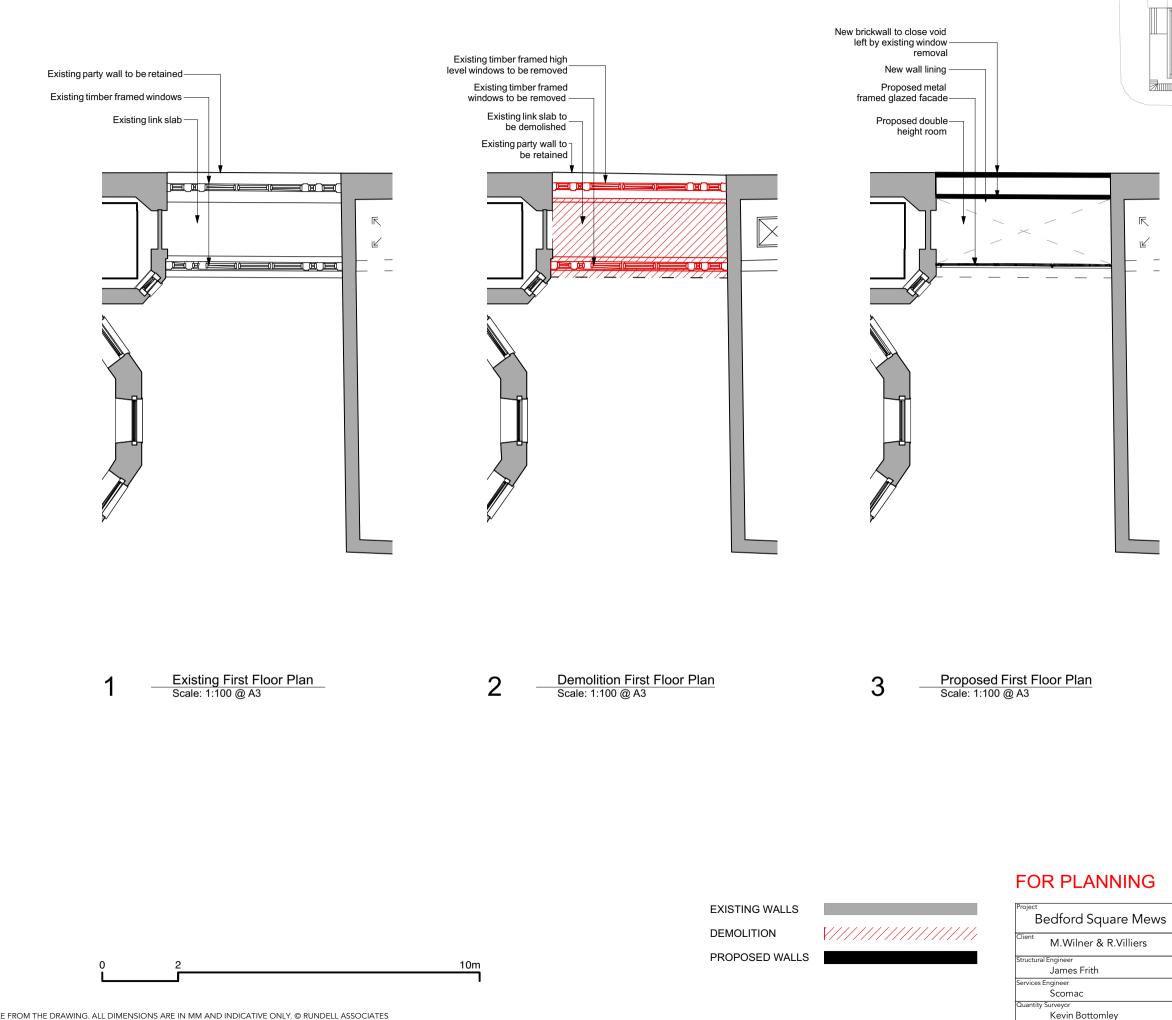

| e Mews   | Drawing Title<br>Link |          | RUNDELL ASSOCIATES                                                           |           |
|----------|-----------------------|----------|------------------------------------------------------------------------------|-----------|
| /illiers | Plans                 |          | Architecture & Design<br>12 Salem Rd, London W2 4DL                          |           |
|          | First Floor           |          | +44 (0)207 483 8360<br>office@rundellassociates.com<br>rundellassociates.com |           |
|          | Date SEP 19'          | Revision | Drawing No.                                                                  | 100/2     |
|          | Scale 1:100 @ A3      |          | 1                                                                            |           |
|          | Job No. 3803          |          | Drawn by TP                                                                  | Checked _ |