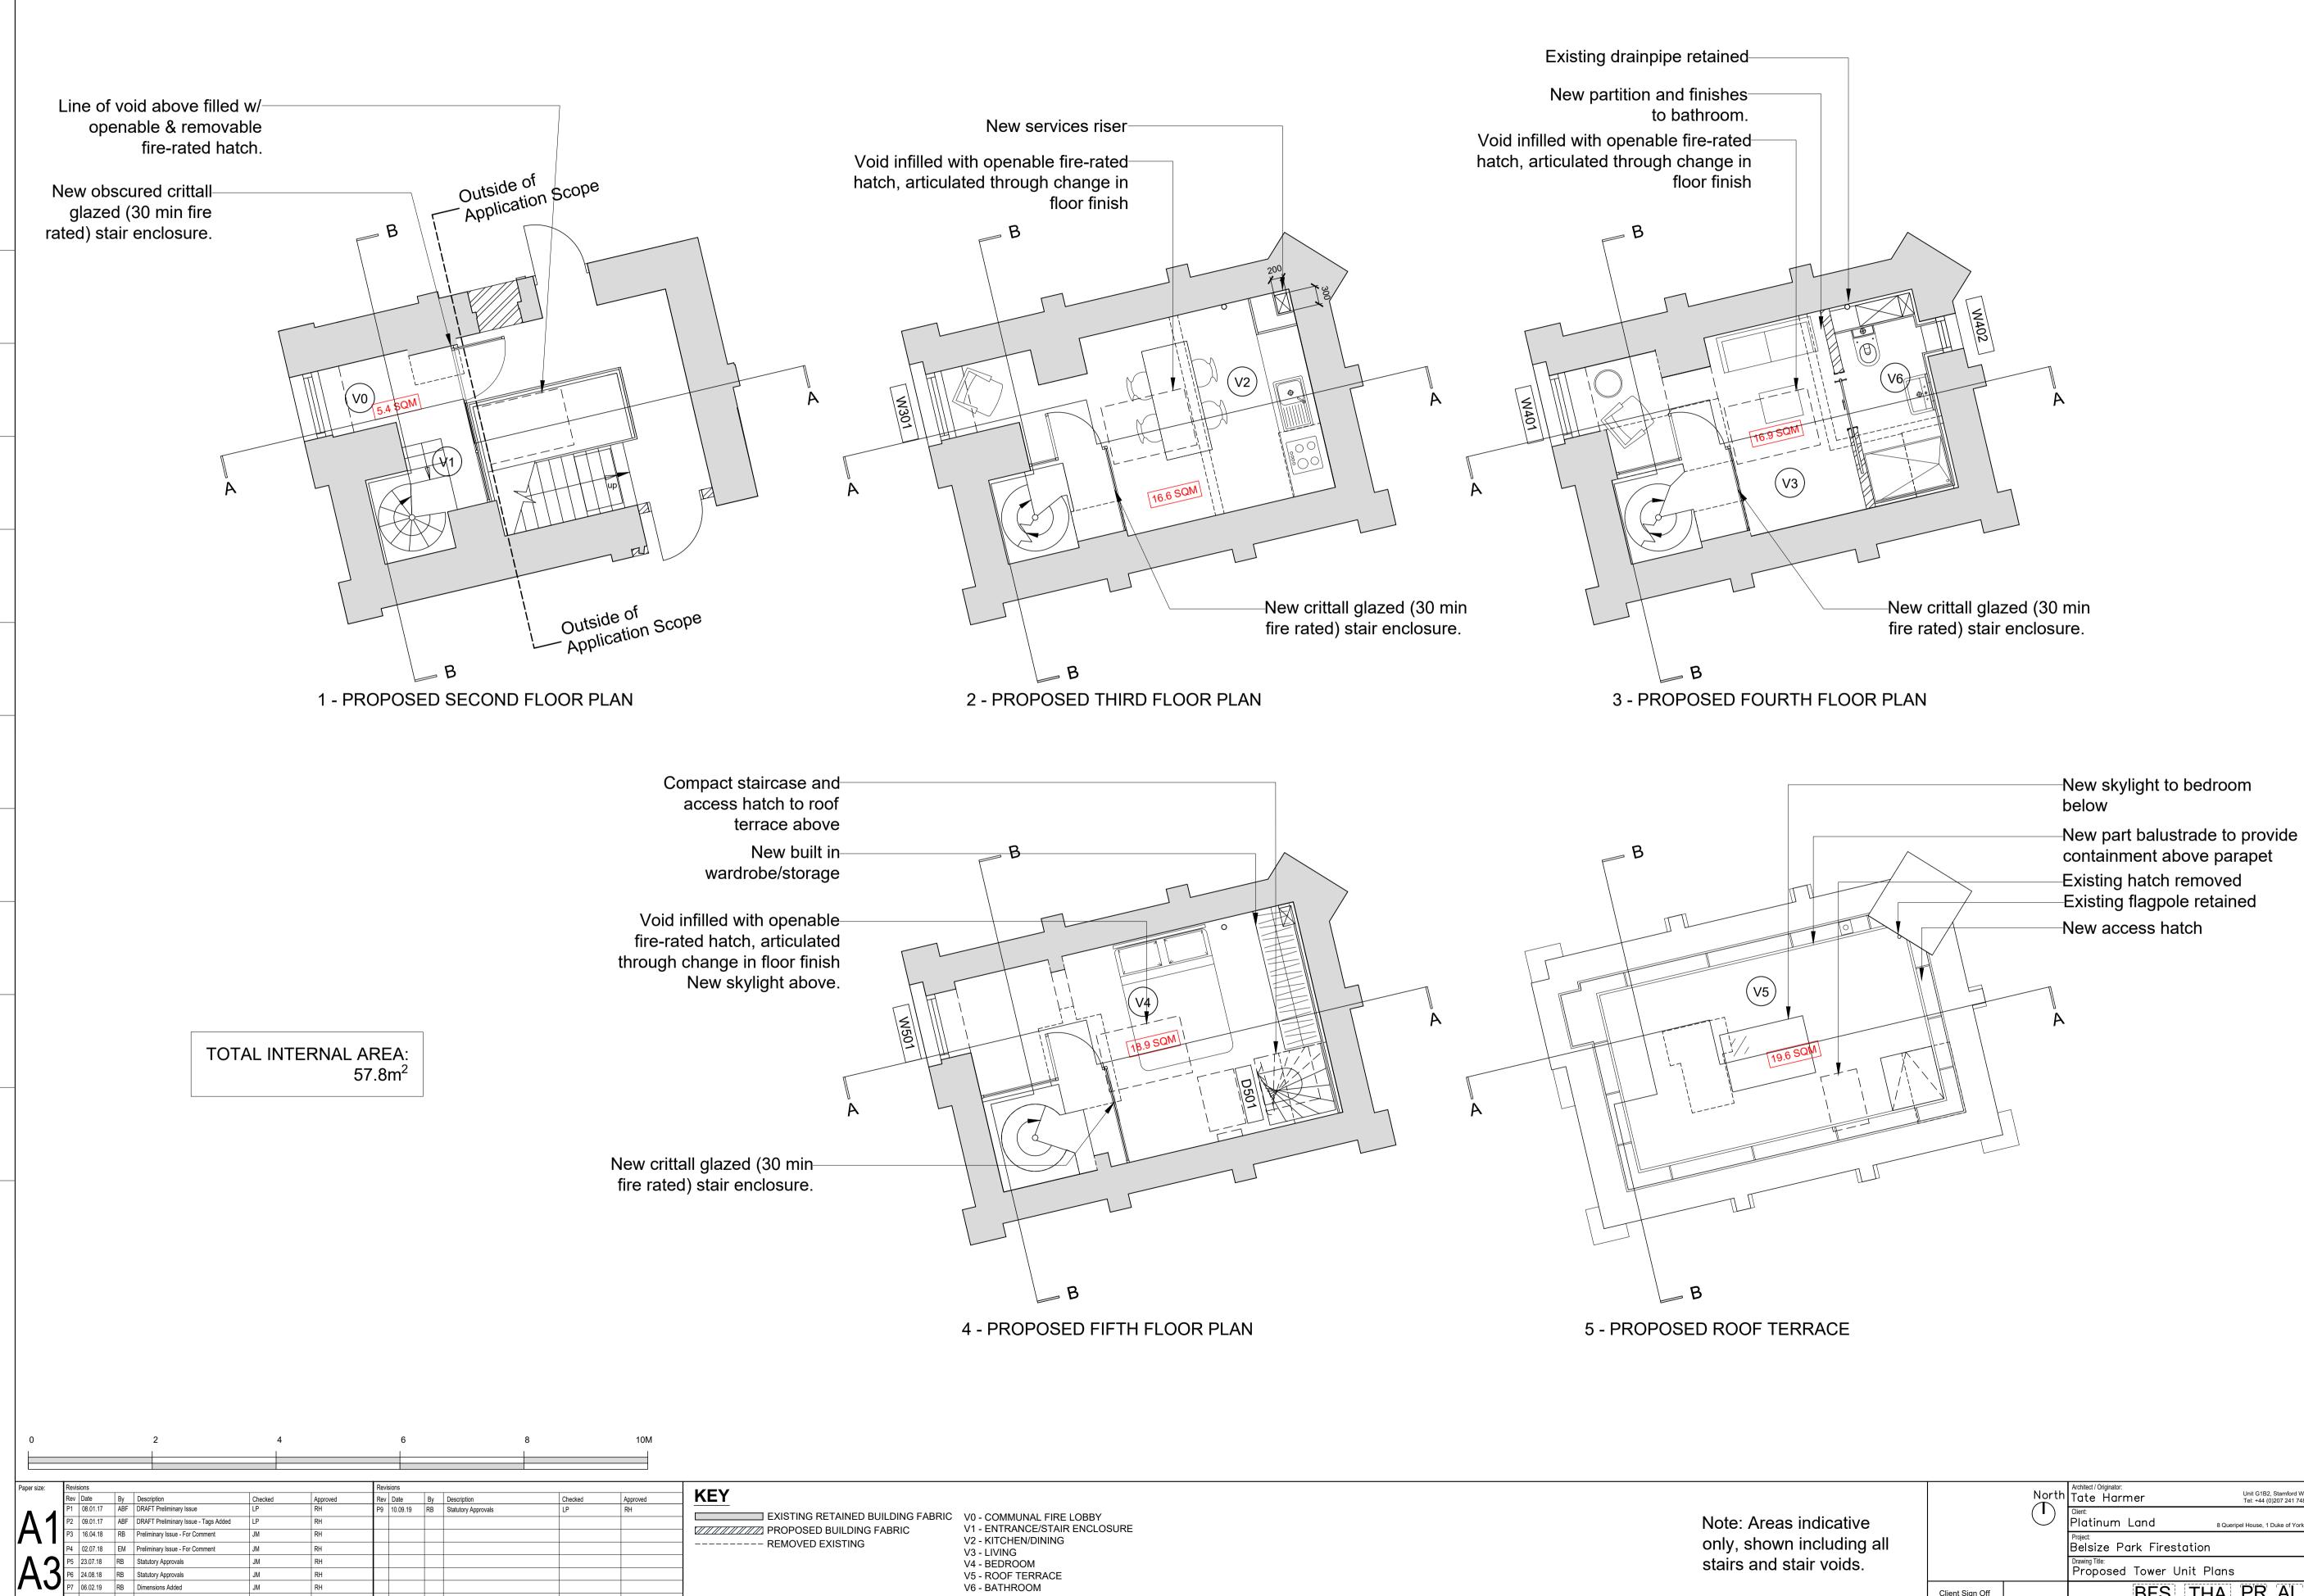

06.02.19 RB Dimensions Added P8 09.08.19 RB Layout Updated

|  | North                                |                | Architect / Originator:<br>Tate Harmer Unit G1B2, Stamford Works, 3 Gillett Street, London N16 8JH<br>Tel: +44 (0)207 241 7481 Email: studio@tateharmer.com |                                                                      | Do not scale. All dimensions<br>to be checked on site.<br>This drawing is copyright. |  |
|--|--------------------------------------|----------------|-------------------------------------------------------------------------------------------------------------------------------------------------------------|----------------------------------------------------------------------|--------------------------------------------------------------------------------------|--|
|  |                                      | $(\mathbf{I})$ | <sub>Client:</sub><br>Platinum Land                                                                                                                         | 8 Queripel House, 1 Duke of York Sqaure, Kings Road, London, SW3 4LY |                                                                                      |  |
|  | Project.<br>Belsize Park Firestation |                |                                                                                                                                                             | Date of Origin: 28.11.17                                             | Drawn By:<br>TS                                                                      |  |
|  |                                      |                | <sup>Drawing Title:</sup><br>Proposed Tower Unit Plans                                                                                                      |                                                                      | Scale/s:<br>1:50                                                                     |  |
|  | Client Sign Off                      |                | Drawing Number:                                                                                                                                             |                                                                      | Drawing Status:<br>Planning                                                          |  |