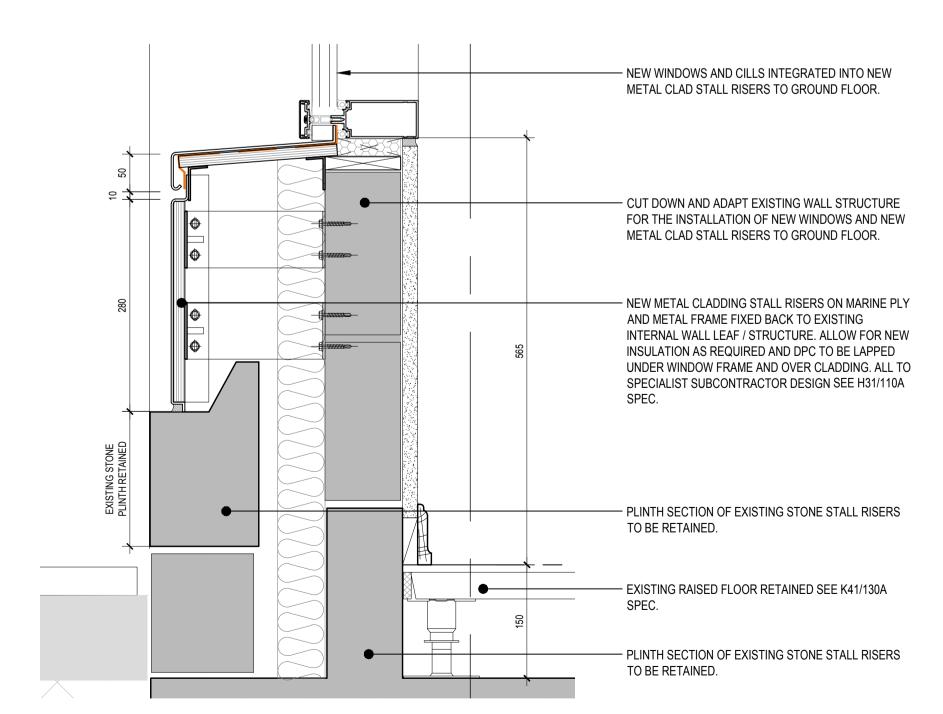

SECTION THROUGH TYPICAL SPANDREL PANEL CLADDING ADJACENT TO MAIN ENTRANCE

SCALE: 1:20 (A1)

SECTION THROUGH TYPICAL STALL RISER CLADDING ADJACENT TO MAIN ENTRANCE

T(21)S01 SCALE: 1:20 (A1)

NOTES

Copyright Rolfe Judd Ltd