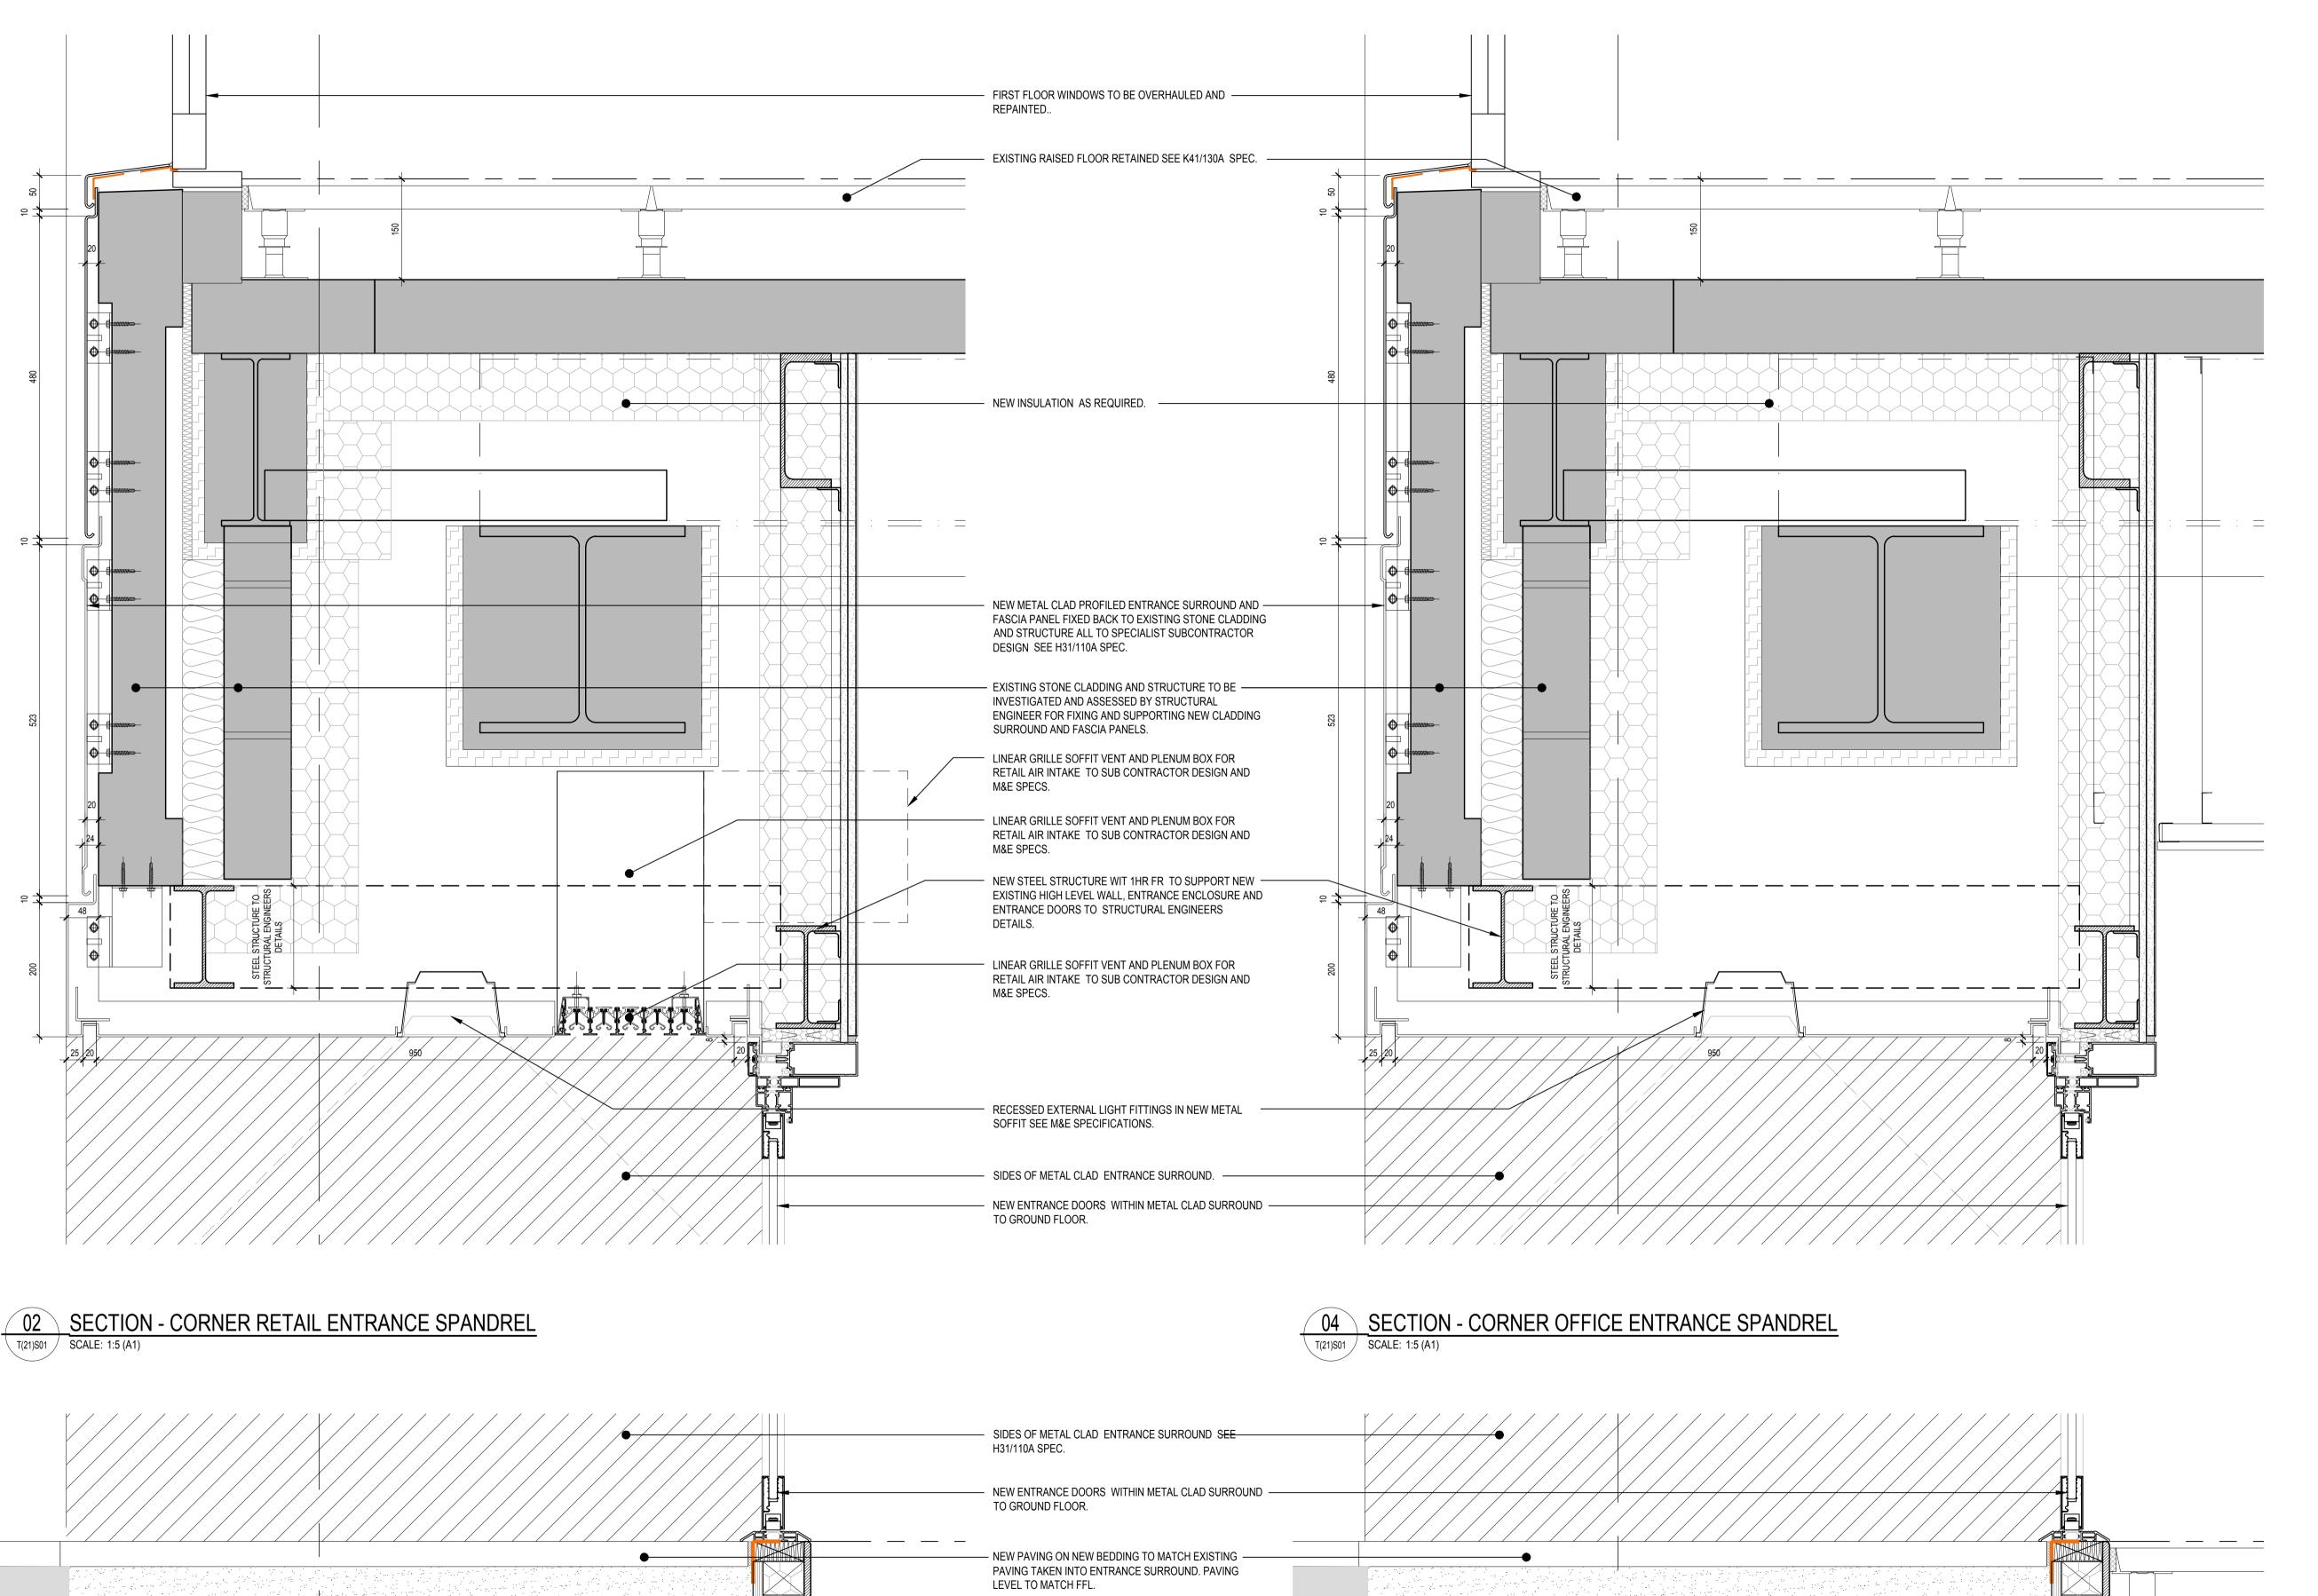

1:20 (A1) Aug 19 Planning

Job Number Drawing Number 6107 T(21) D02

G:\6107\T\_Series\T21\T21D02

SECTION - CORNER RETAIL ENTRANCE BASE T(21)S01 SCALE: 1:5 (A1)

NEW STAINLESS STEEL ANGLE AT DOOR THRESHOLD. FORM BELOW THRESHOLD UPSTAND WITH WATERPROOFING TO LAP INTO EXISTING.

03 SECTION - CORNER OFFICE ENTRANCE BASE

T(21)S01 SCALE: 1:5 (A1)