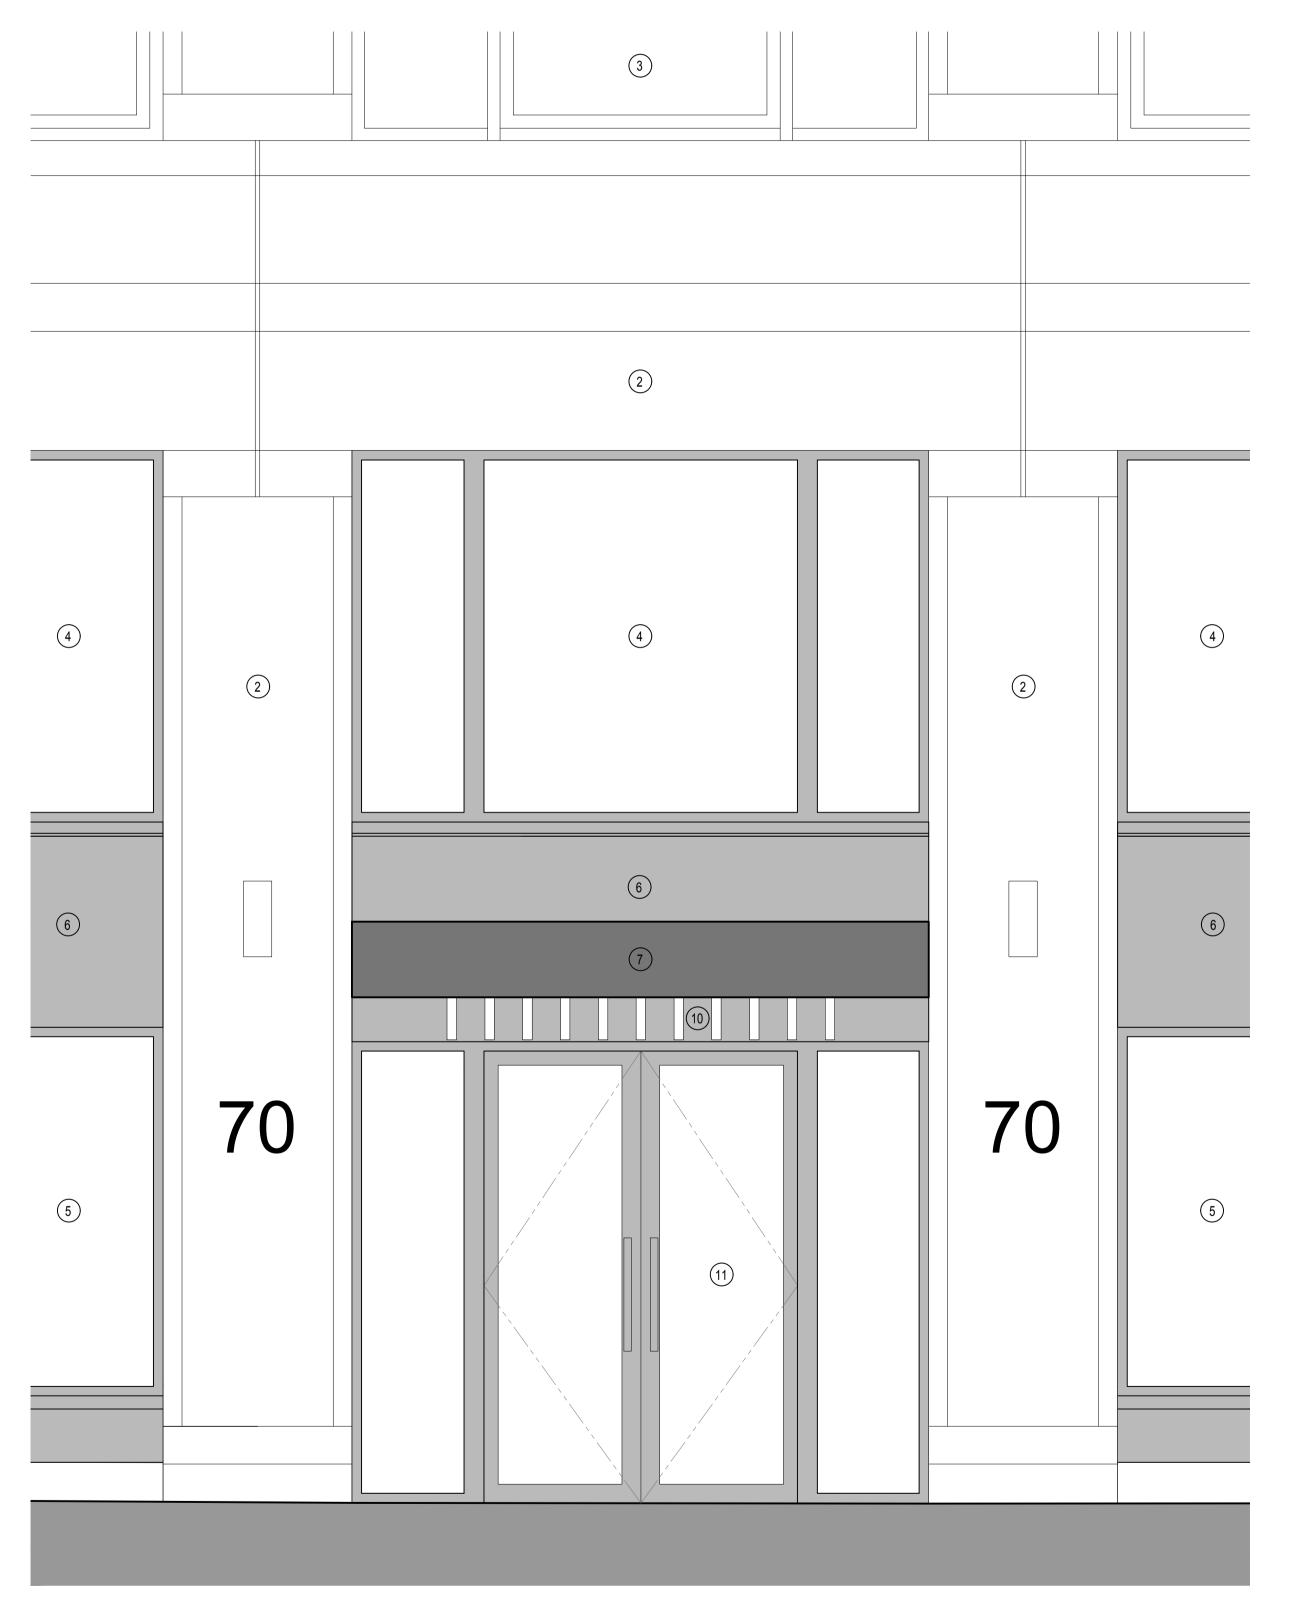

## MATERIALS KEY

- 1. EXISTING BRICK
  2. EXISTING STONE
  3. ALL EXISTING WINDOWS RETAINED UNLESS SHOWN OTHERWISE
  4. EXISTING WINDOWS RETAINED AND FRAMES PAINTED (COLOUR TBC)
  5. NEW PPC METAL DOUBLE GLAZED WINDOWS (COLOUR TBC)
- NEW PPC METAL CLADDING PANEL (COLOUR TBC)
- NEW PPC METAL CLADDING PANEL (COLOUR TBC)
   NEW PPC METAL CANOPY (COLOUR TBC)
   EXISTING ROLLER SHUTTER DOOR RETAINED
   NEW PPC LOUVRE (COLOUR TO MATCH EXISTING)
   NEW TIMBER FEATURE TO CANOPY SOFFIT
   NEW GLAZED ENTRANCE DOORS