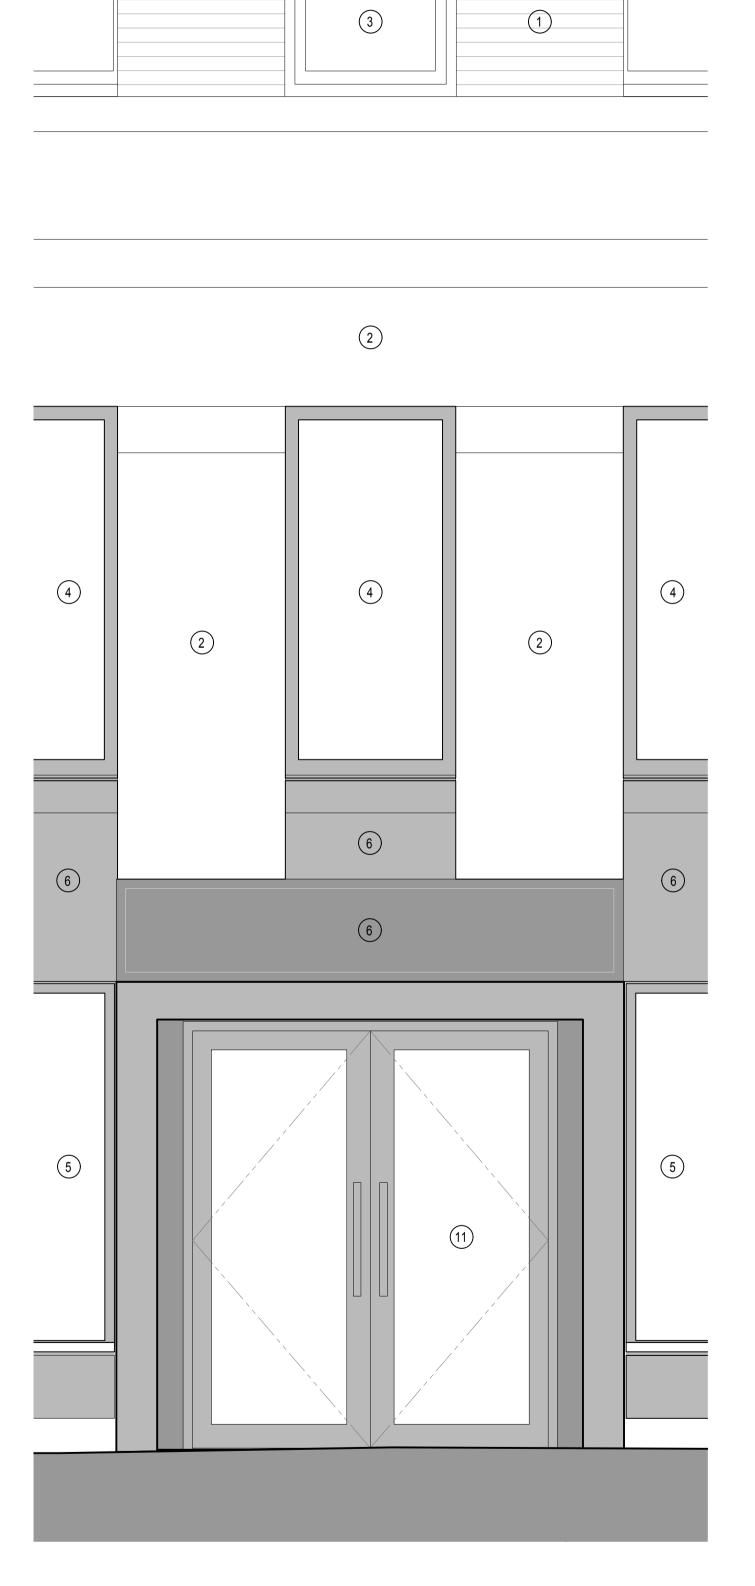

## MATERIALS KEY

- 1. EXISTING BRICK
  2. EXISTING STONE
  3. ALL EXISTING WINDOWS RETAINED UNLESS SHOWN OTHERWISE
  4. EXISTING WINDOWS RETAINED AND FRAMES PAINTED (COLOUR TBC)
  5. NEW PPC METAL DOUBLE GLAZED WINDOWS (COLOUR TBC)
- NEW PPC METAL CLADDING PANEL (COLOUR TBC)
- NEW PPC METAL CLADDING PANEL (COLOUR TBC)
   NEW PPC METAL CANOPY (COLOUR TBC)
   EXISTING ROLLER SHUTTER DOOR RETAINED
   NEW PPC LOUVRE (COLOUR TO MATCH EXISTING)
   NEW TIMBER FEATURE TO CANOPY SOFFIT
   NEW GLAZED ENTRANCE DOORS