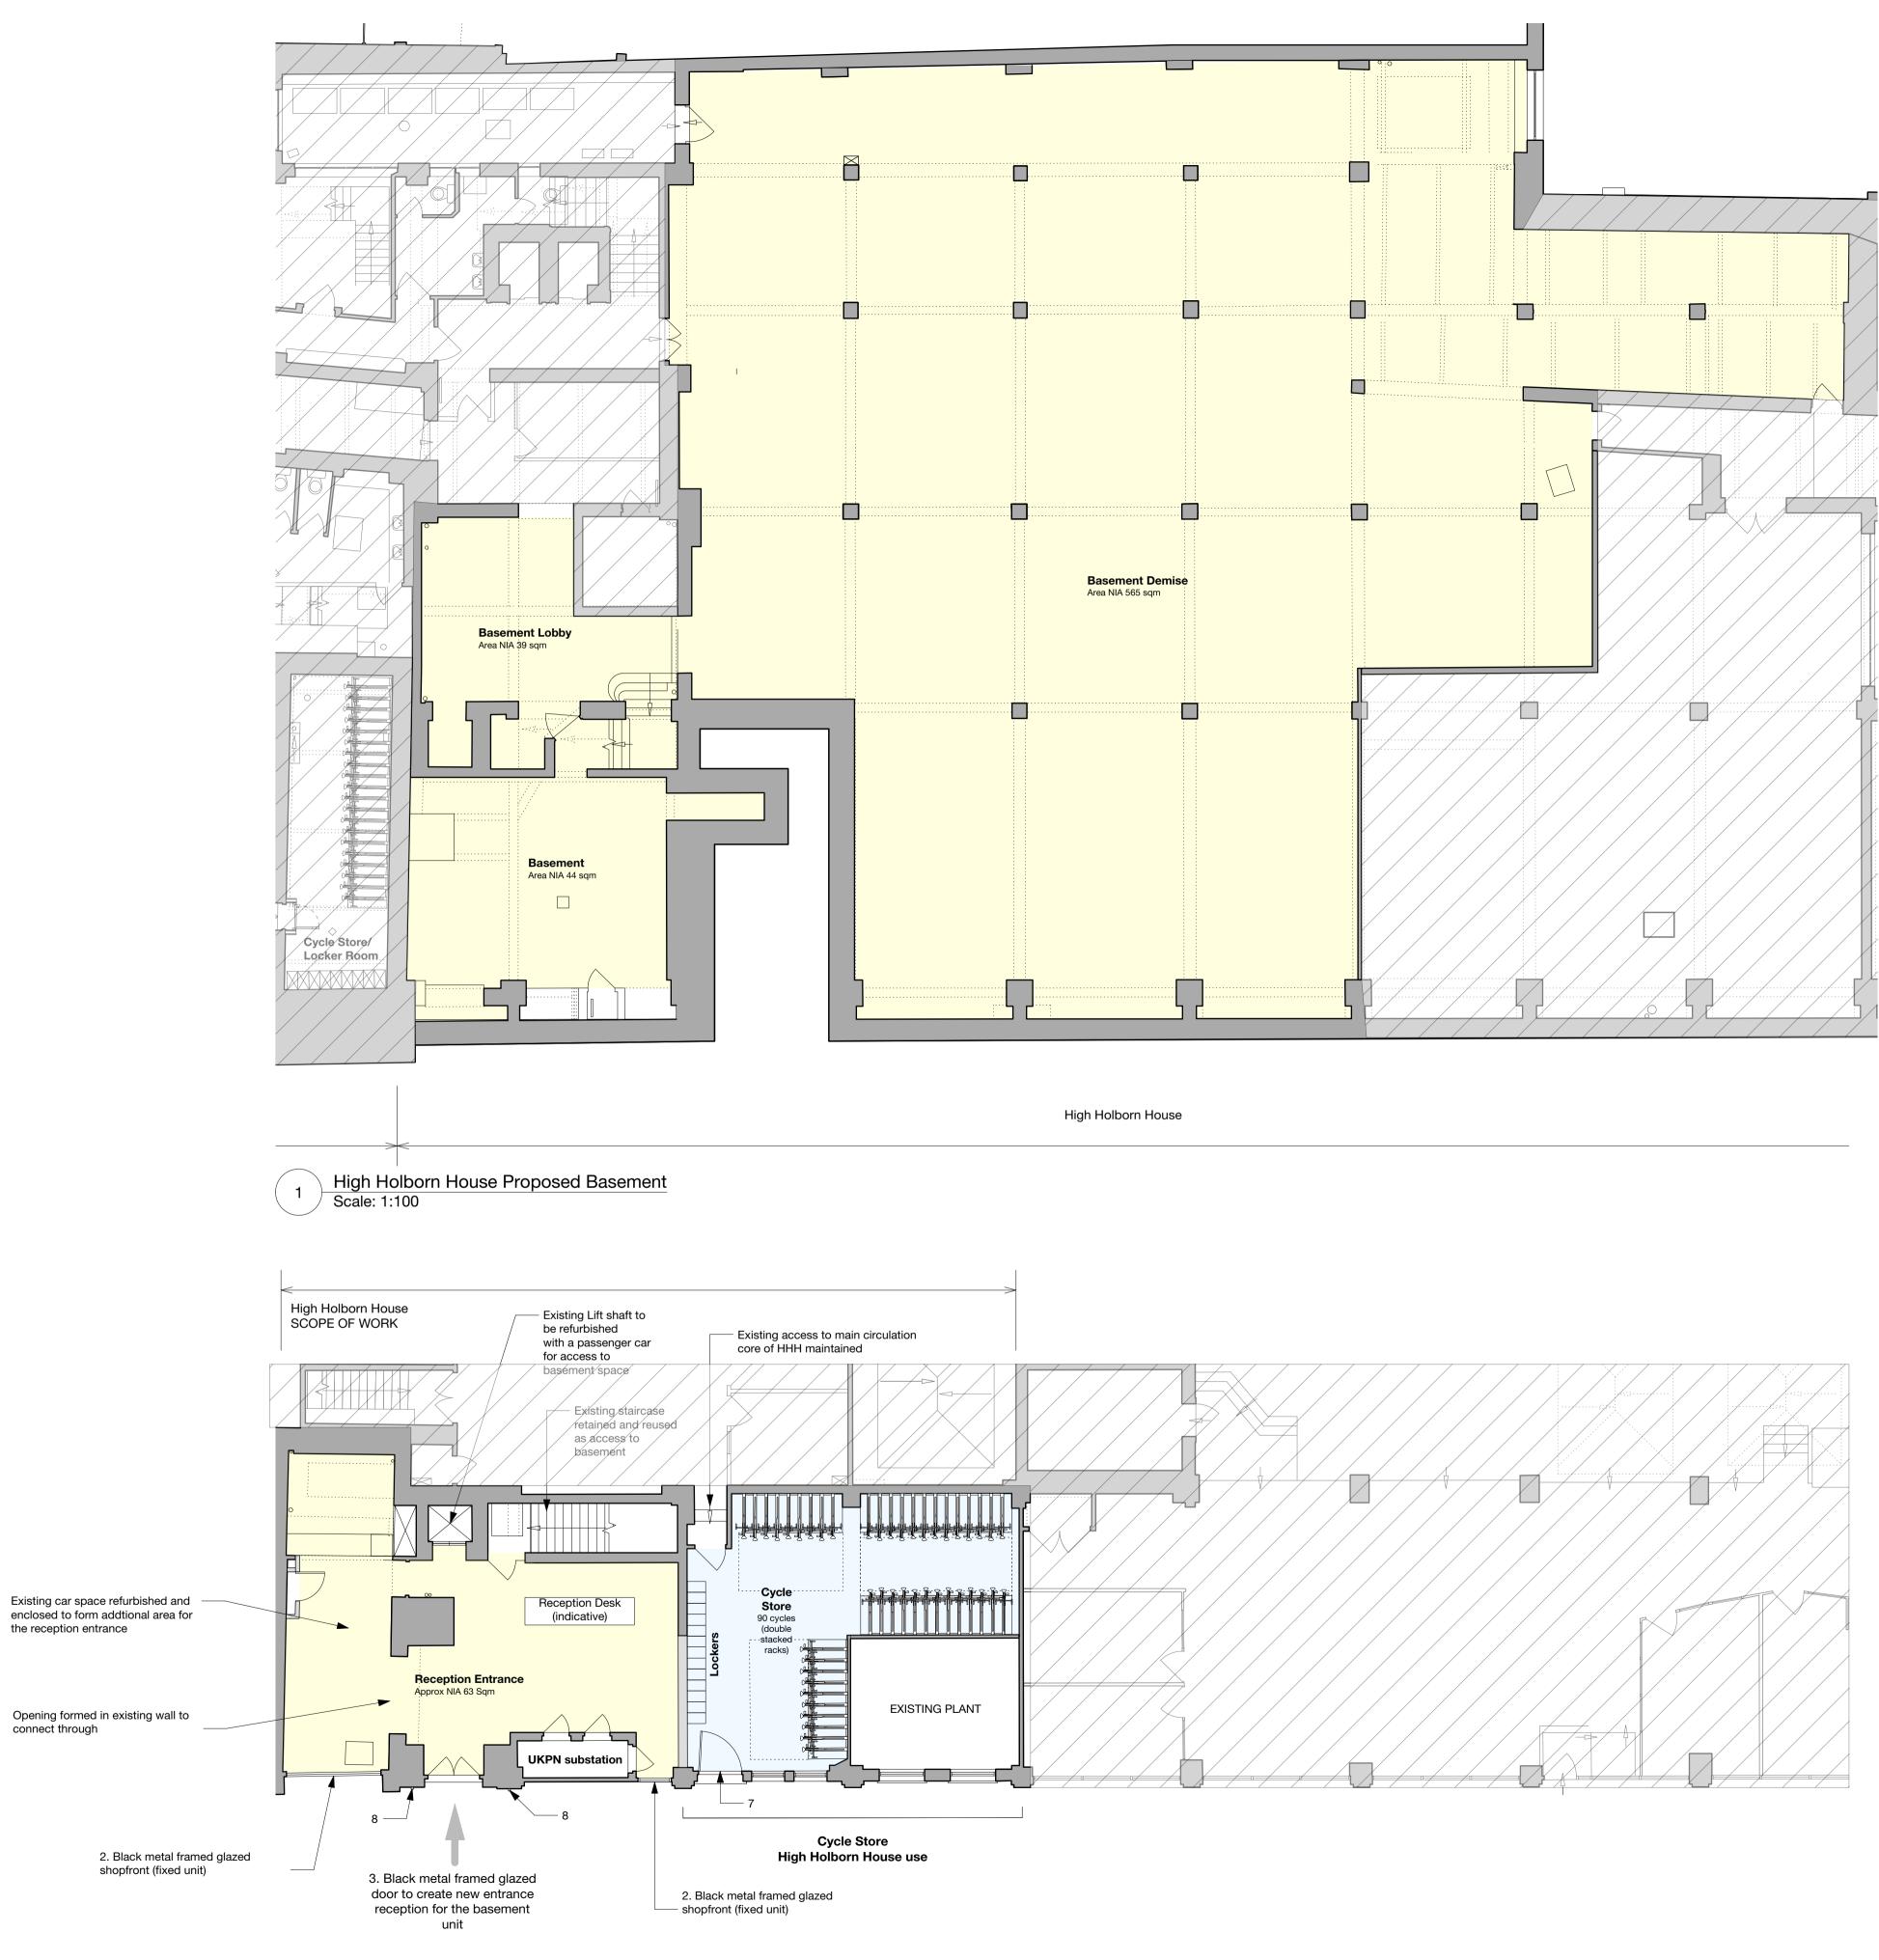

| of any works, and/or preparation of any shop drawings.<br>Sizes of and dimensions to any structural elements are<br>indicative only. See structural engineers drawings for actual<br>sizes / dimensions.<br>Sizes of and dimensions to any service elements are indicative<br>only. See service engineers drawings for actual sizes and<br>dimensions.<br>This drawing to be read in conjunction with all other<br>Architect's drawings, specifications and other Consultants'<br>information.<br>All proprietary systems shown on this drawing are to be<br>installed stircly in accordance with the<br>Manufacturers/Suppliers recommended details.<br>Any discrepancies between information shown on this<br>drawing and any other contract information or<br>manufacturers/Suppliers recommendations is to be brought to<br>the attention of the Architect<br>DO NOT SCALE FROM THIS DRAWING.<br>NOTES.<br>B1 USE (Existing)<br>D1 USE (Proposed)<br>AREA NOT WITHIN CHANGE<br>OF USE PLANNING<br>APPLICATION<br>Material Key:<br>1. Black Metal Stall Riser<br>2. Black Metal Stall Riser<br>2. Black Metal Frame Glazed Shop Front<br>3. Black Metal I Frame Glazed Door<br>4. Black Metal I framed fin signage.<br>5. Wall mounted for the signage.<br>5. Wall mounted framed fin signage.<br>6. Existing wall finish to be overhauled &<br>repainted as existing.<br>7. New metal door to cycle store. | All dimensions to be ch                                                                                                                                                                                                                                                                                                                                                                                                                                                                                                                                                                                                                                                                                                                                                                                                                                                                                                                                                                                                                                                                                                                                                                                                                                                                                                                                                                                                                                                                                                                                                                                                                                                                                                                                                                                                                                                                                                                                                                                                                                                                                              | ecked on site prior to commencement                                                                                                                                                                                                                                                                                                               |
|----------------------------------------------------------------------------------------------------------------------------------------------------------------------------------------------------------------------------------------------------------------------------------------------------------------------------------------------------------------------------------------------------------------------------------------------------------------------------------------------------------------------------------------------------------------------------------------------------------------------------------------------------------------------------------------------------------------------------------------------------------------------------------------------------------------------------------------------------------------------------------------------------------------------------------------------------------------------------------------------------------------------------------------------------------------------------------------------------------------------------------------------------------------------------------------------------------------------------------------------------------------------------------------------------------------------------------------------------------------------------------------------------------------------------------------------------------------------------------------------------------------------------------------------------------------------------------------------------------------------------------------------------------------------------------------------------------------------------------------------------------------------------------------------------------------------------------------------------------------------------------------------------------------------------------------------------------------------------------|----------------------------------------------------------------------------------------------------------------------------------------------------------------------------------------------------------------------------------------------------------------------------------------------------------------------------------------------------------------------------------------------------------------------------------------------------------------------------------------------------------------------------------------------------------------------------------------------------------------------------------------------------------------------------------------------------------------------------------------------------------------------------------------------------------------------------------------------------------------------------------------------------------------------------------------------------------------------------------------------------------------------------------------------------------------------------------------------------------------------------------------------------------------------------------------------------------------------------------------------------------------------------------------------------------------------------------------------------------------------------------------------------------------------------------------------------------------------------------------------------------------------------------------------------------------------------------------------------------------------------------------------------------------------------------------------------------------------------------------------------------------------------------------------------------------------------------------------------------------------------------------------------------------------------------------------------------------------------------------------------------------------------------------------------------------------------------------------------------------------|---------------------------------------------------------------------------------------------------------------------------------------------------------------------------------------------------------------------------------------------------------------------------------------------------------------------------------------------------|
| sizes / dimensions.<br>Sizes of and dimensions to any service elements are indicative<br>only. See service engineers drawings for actual sizes and<br>dimensions.<br>This drawing to be read in conjunction with all other<br>Architect's drawings, specifications and other Consultants'<br>information.<br>All proprietary systems shown on this drawing are to be<br>installed strictly in accordance with the<br>Manufacturers/Suppliers recommended details.<br>Any discrepancies between information shown on this<br>drawing and any other contract information or<br>manufacturers/Suppliers recommendations is to be brought to<br>the attention of the Architect<br>DO NOT SCALE FROM THIS DRAWING.<br>NOTES.<br>B1 USE (Existing)<br>D1 USE (Proposed)<br>AREA NOT WITHIN CHANGE<br>OF USE PLANNING<br>APPLICATION<br>Material Key:<br>1. Black Metal Stall Riser<br>2. Black Metal Stall Riser<br>2. Black Metal Frame Glazed Shop Front<br>3. Black Metal overpanel to door with signage<br>zone.<br>5. Wall mounted framed fin signage.<br>6. Existing wall finish to be overhauled &<br>repainted as existing.                                                                                                                                                                                                                                                                                                                                                                                                                                                                                                                                                                                                                                                                                                                                                                                                                                                    | of any works, and/or pi<br>Sizes of and dimension                                                                                                                                                                                                                                                                                                                                                                                                                                                                                                                                                                                                                                                                                                                                                                                                                                                                                                                                                                                                                                                                                                                                                                                                                                                                                                                                                                                                                                                                                                                                                                                                                                                                                                                                                                                                                                                                                                                                                                                                                                                                    | reparation of any shop drawings.<br>s to any structural elements are                                                                                                                                                                                                                                                                              |
| only. See service engineers dräwings for actual sizes and<br>dimensions.<br>This drawing to be read in conjunction with all other<br>Architect's drawings, specifications and other Consultants'<br>information.<br>All proprietary systems shown on this drawing are to be<br>installed strictly in accordance with the<br>Manufacturers/Suppliers recommended details.<br>Any discrepancies between information shown on this<br>drawing and any other contract information or<br>manufacturers/suppliers recommendations is to be brought to<br>the attention of the Architect<br>DO NOT SCALE FROM THIS DRAWING.<br>NOTES.<br>B1 USE (Existing)<br>D1 USE (Proposed)<br>AREA NOT WITHIN CHANGE<br>OF USE PLANNING<br>APPLICATION<br>Material Key:<br>1. Black Metal Stall Riser<br>2. Black Metal Stall Riser<br>2. Black Metal Frame Glazed Shop Front<br>3. Black Metal overpanel to door with signage<br>zone.<br>5. Wall mounted framed fin signage.<br>6. Existing wall finish to be overhauled &<br>repainted as existing.                                                                                                                                                                                                                                                                                                                                                                                                                                                                                                                                                                                                                                                                                                                                                                                                                                                                                                                                             | sizes / dimensions .<br>Sizes of and dimension:                                                                                                                                                                                                                                                                                                                                                                                                                                                                                                                                                                                                                                                                                                                                                                                                                                                                                                                                                                                                                                                                                                                                                                                                                                                                                                                                                                                                                                                                                                                                                                                                                                                                                                                                                                                                                                                                                                                                                                                                                                                                      | s to any service elements are indicative                                                                                                                                                                                                                                                                                                          |
| Architect's drawings, specifications and other Consultants'<br>information.<br>All proprietary systems shown on this drawing are to be<br>installed strictly in accordance with the<br>Manufacturers/Suppliers recommended details.<br>Any discrepancies between information shown on this<br>drawing and any other contract information or<br>manufacturers/Suppliers recommendations is to be brought to<br>the attention of the Architect<br>DO NOT SCALE FROM THIS DRAWING.<br>NOTES.<br>B1 USE (Existing)<br>D1 USE (Proposed)<br>D1 USE (Proposed)<br>AREA NOT WITHIN CHANGE<br>OF USE PLANNING<br>APPLICATION<br>Material Key:<br>1. Black Metal Stall Riser<br>2. Black Metal Stall Riser<br>3. Black Metal Stall Riser<br>4. Black Metal Frame Glazed Shop Front<br>3. Black Metal Framed Glazed Door<br>4. Black Metal overpanel to door with signage<br>zone.<br>5. Wall mounted framed fin signage.<br>6. Existing wall finish to be overhauled &<br>repainted as existing.                                                                                                                                                                                                                                                                                                                                                                                                                                                                                                                                                                                                                                                                                                                                                                                                                                                                                                                                                                                          | only. See service engine dimensions.                                                                                                                                                                                                                                                                                                                                                                                                                                                                                                                                                                                                                                                                                                                                                                                                                                                                                                                                                                                                                                                                                                                                                                                                                                                                                                                                                                                                                                                                                                                                                                                                                                                                                                                                                                                                                                                                                                                                                                                                                                                                                 | eers drawings for actual sizes and                                                                                                                                                                                                                                                                                                                |
| Installed strictly in accordance with the<br>Manufacturers/Suppliers recommended details.<br>Any discrepancies between information shown on this<br>drawing and any other contract information or<br>manufacturers/Suppliers recommendations is to be brought to<br>the attention of the Architect<br>DO NOT SCALE FROM THIS DRAWING.<br>NOTES.<br>B1 USE (Existing)<br>D1 USE (Proposed)<br>D1 USE (Proposed)<br>AREA NOT WITHIN CHANGE<br>OF USE PLANNING<br>APPLICATION<br>Material Key:<br>1. Black Metal Stall Riser<br>2. Black Metal Frame Glazed Shop Front<br>3. Black Metal Framed Glazed Door<br>4. Black Metal Framed Glazed Door<br>4. Black Metal Ifinish to be overhauled &<br>repainted as existing.                                                                                                                                                                                                                                                                                                                                                                                                                                                                                                                                                                                                                                                                                                                                                                                                                                                                                                                                                                                                                                                                                                                                                                                                                                                             | Architect's drawings, sp                                                                                                                                                                                                                                                                                                                                                                                                                                                                                                                                                                                                                                                                                                                                                                                                                                                                                                                                                                                                                                                                                                                                                                                                                                                                                                                                                                                                                                                                                                                                                                                                                                                                                                                                                                                                                                                                                                                                                                                                                                                                                             | becifications and other Consultants'                                                                                                                                                                                                                                                                                                              |
| drawing and any other contract information or<br>manufacturers/suppliers recommendations is to be brought to<br>the attention of the Architect<br>DO NOT SCALE FROM THIS DRAWING.<br>NOTES.<br>B1 USE (Existing)<br>D1 USE (Proposed)<br>AREA NOT WITHIN CHANGE<br>OF USE PLANNING<br>APPLICATION<br>Material Key:<br>1. Black Metal Stall Riser<br>2. Black Metal Stall Riser<br>2. Black Metal Frame Glazed Shop Front<br>3. Black Metal Overpanel to door with signage<br>zone.<br>5. Wall mounted framed fin signage.<br>6. Existing wall finish to be overhauled &<br>repainted as existing.                                                                                                                                                                                                                                                                                                                                                                                                                                                                                                                                                                                                                                                                                                                                                                                                                                                                                                                                                                                                                                                                                                                                                                                                                                                                                                                                                                                | installed strictly in acco                                                                                                                                                                                                                                                                                                                                                                                                                                                                                                                                                                                                                                                                                                                                                                                                                                                                                                                                                                                                                                                                                                                                                                                                                                                                                                                                                                                                                                                                                                                                                                                                                                                                                                                                                                                                                                                                                                                                                                                                                                                                                           | rdance with the                                                                                                                                                                                                                                                                                                                                   |
| NOTES.<br>B1 USE (Existing)<br>D1 USE (Proposed)<br>D1 USE (Proposed)<br>AREA NOT WITHIN CHANGE<br>OF USE PLANNING<br>APPLICATION<br>NATERIAL STATEMENTION<br>NATERIAL STATEMENTICS<br>AREA NOT WITHIN CHANGE<br>OF USE PLANNING<br>APPLICATION<br>APPLICATION<br>SI Black Metal Stall Riser<br>1. Black Metal Stall Riser<br>2. Black Metal Frame Glazed Shop Front<br>3. Black Metal Frame Glazed Door<br>4. Black Metal overpanel to door with signage<br>zone.<br>5. Wall mounted framed fin signage.<br>6. Existing wall finish to be overhauled &<br>repainted as existing.                                                                                                                                                                                                                                                                                                                                                                                                                                                                                                                                                                                                                                                                                                                                                                                                                                                                                                                                                                                                                                                                                                                                                                                                                                                                                                                                                                                                | drawing and any other manufacturers/suppliers                                                                                                                                                                                                                                                                                                                                                                                                                                                                                                                                                                                                                                                                                                                                                                                                                                                                                                                                                                                                                                                                                                                                                                                                                                                                                                                                                                                                                                                                                                                                                                                                                                                                                                                                                                                                                                                                                                                                                                                                                                                                        | contract information or<br>s recommendations is to be brought to                                                                                                                                                                                                                                                                                  |
| D1 USE (Proposed)         D1 USE (Proposed)         AREA NOT WITHIN CHANGE OF USE PLANNING APPLICATION         APPLICATION         APPLICATION                                                                                                                                                                                                                                                                                                                                                                                                                                                                                                                                                                                                                                                                                                                                                                                                                                                                                                                                                                                                                                                                                                                                                                                                                                                                                                                                                                                                                                                                                                                                                                                                                                                                                                                                                                                                                                   |                                                                                                                                                                                                                                                                                                                                                                                                                                                                                                                                                                                                                                                                                                                                                                                                                                                                                                                                                                                                                                                                                                                                                                                                                                                                                                                                                                                                                                                                                                                                                                                                                                                                                                                                                                                                                                                                                                                                                                                                                                                                                                                      | THIS DRAWING.                                                                                                                                                                                                                                                                                                                                     |
| D1 USE (Proposed)         D1 USE (Proposed)         AREA NOT WITHIN CHANGE OF USE PLANNING APPLICATION         APPLICATION         APPLICATION         States of the state of the stat                    |                                                                                                                                                                                                                                                                                                                                                                                                                                                                                                                                                                                                                                                                                                                                                                                                                                                                                                                                                                                                                                                                                                                                                                                                                                                                                                                                                                                                                                                                                                                                                                                                                                                                                                                                                                                                                                                                                                                                                                                                                                                                                                                      |                                                                                                                                                                                                                                                                                                                                                   |
| AREA NOT WITHIN CHANGE<br>OF USE PLANNING<br>APPLICATION<br>APPLICATION<br>Material Key:<br>1. Black Metal Stall Riser<br>2. Black Metal Stall Riser<br>2. Black Metal Frame Glazed Shop Front<br>3. Black Metal Framed Glazed Door<br>4. Black Metal overpanel to door with signage<br>zone.<br>5. Wall mounted framed fin signage.<br>6. Existing wall finish to be overhauled &<br>repainted as existing.                                                                                                                                                                                                                                                                                                                                                                                                                                                                                                                                                                                                                                                                                                                                                                                                                                                                                                                                                                                                                                                                                                                                                                                                                                                                                                                                                                                                                                                                                                                                                                     |                                                                                                                                                                                                                                                                                                                                                                                                                                                                                                                                                                                                                                                                                                                                                                                                                                                                                                                                                                                                                                                                                                                                                                                                                                                                                                                                                                                                                                                                                                                                                                                                                                                                                                                                                                                                                                                                                                                                                                                                                                                                                                                      | B1 USE (Existing)                                                                                                                                                                                                                                                                                                                                 |
| AREA NOT WITHIN CHANGE<br>OF USE PLANNING<br>APPLICATION<br>APPLICATION<br>Material Key:<br>1. Black Metal Stall Riser<br>2. Black Metal Stall Riser<br>2. Black Metal Frame Glazed Shop Front<br>3. Black Metal Framed Glazed Door<br>4. Black Metal Pramed Glazed Door<br>4. Black Metal overpanel to door with signage<br>zone.<br>5. Wall mounted framed fin signage.<br>6. Existing wall finish to be overhauled &<br>repainted as existing.                                                                                                                                                                                                                                                                                                                                                                                                                                                                                                                                                                                                                                                                                                                                                                                                                                                                                                                                                                                                                                                                                                                                                                                                                                                                                                                                                                                                                                                                                                                                |                                                                                                                                                                                                                                                                                                                                                                                                                                                                                                                                                                                                                                                                                                                                                                                                                                                                                                                                                                                                                                                                                                                                                                                                                                                                                                                                                                                                                                                                                                                                                                                                                                                                                                                                                                                                                                                                                                                                                                                                                                                                                                                      | D1 USE (Proposed)                                                                                                                                                                                                                                                                                                                                 |
| OF USE PLANNING<br>APPLICATION<br>Material Key:<br>1. Black Metal Stall Riser<br>2. Black Metal Stall Riser<br>2. Black Metal Frame Glazed Shop Front<br>3. Black Metal Framed Glazed Door<br>4. Black Metal overpanel to door with signage<br>zone.<br>5. Wall mounted framed fin signage.<br>6. Existing wall finish to be overhauled &<br>repainted as existing.                                                                                                                                                                                                                                                                                                                                                                                                                                                                                                                                                                                                                                                                                                                                                                                                                                                                                                                                                                                                                                                                                                                                                                                                                                                                                                                                                                                                                                                                                                                                                                                                              |                                                                                                                                                                                                                                                                                                                                                                                                                                                                                                                                                                                                                                                                                                                                                                                                                                                                                                                                                                                                                                                                                                                                                                                                                                                                                                                                                                                                                                                                                                                                                                                                                                                                                                                                                                                                                                                                                                                                                                                                                                                                                                                      | DT USE (Proposed)                                                                                                                                                                                                                                                                                                                                 |
| <ol> <li>Black Metal Stall Riser</li> <li>Black Metal Frame Glazed Shop Front</li> <li>Black Metal Framed Glazed Door</li> <li>Black Metal overpanel to door with signage zone.</li> <li>Wall mounted framed fin signage.</li> <li>Existing wall finish to be overhauled &amp; repainted as existing.</li> </ol>                                                                                                                                                                                                                                                                                                                                                                                                                                                                                                                                                                                                                                                                                                                                                                                                                                                                                                                                                                                                                                                                                                                                                                                                                                                                                                                                                                                                                                                                                                                                                                                                                                                                 |                                                                                                                                                                                                                                                                                                                                                                                                                                                                                                                                                                                                                                                                                                                                                                                                                                                                                                                                                                                                                                                                                                                                                                                                                                                                                                                                                                                                                                                                                                                                                                                                                                                                                                                                                                                                                                                                                                                                                                                                                                                                                                                      | OF USE PLANNING                                                                                                                                                                                                                                                                                                                                   |
| 7. New metal door to cycle store.                                                                                                                                                                                                                                                                                                                                                                                                                                                                                                                                                                                                                                                                                                                                                                                                                                                                                                                                                                                                                                                                                                                                                                                                                                                                                                                                                                                                                                                                                                                                                                                                                                                                                                                                                                                                                                                                                                                                                |                                                                                                                                                                                                                                                                                                                                                                                                                                                                                                                                                                                                                                                                                                                                                                                                                                                                                                                                                                                                                                                                                                                                                                                                                                                                                                                                                                                                                                                                                                                                                                                                                                                                                                                                                                                                                                                                                                                                                                                                                                                                                                                      |                                                                                                                                                                                                                                                                                                                                                   |
|                                                                                                                                                                                                                                                                                                                                                                                                                                                                                                                                                                                                                                                                                                                                                                                                                                                                                                                                                                                                                                                                                                                                                                                                                                                                                                                                                                                                                                                                                                                                                                                                                                                                                                                                                                                                                                                                                                                                                                                  | <ol> <li>Black Metal Sta</li> <li>Black Metal Fra</li> <li>Black Metal Fra</li> <li>Black Metal Fra</li> <li>Black Metal over<br/>zone.</li> <li>Wall mounted for the formation of the formati</li></ol> | ame Glazed Shop Front<br>amed Glazed Door<br>erpanel to door with signage<br>ramed fin signage.<br>hish to be overhauled &<br>hing.<br>or to cycle store.                                                                                                                                                                                         |
| REVISION DATE                                                                                                                                                                                                                                                                                                                                                                                                                                                                                                                                                                                                                                                                                                                                                                                                                                                                                                                                                                                                                                                                                                                                                                                                                                                                                                                                                                                                                                                                                                                                                                                                                                                                                                                                                                                                                                                                                                                                                                    | <ol> <li>Black Metal Sta</li> <li>Black Metal Fra</li> <li>Black Metal Fra</li> <li>Black Metal Fra</li> <li>Black Metal over<br/>zone.</li> <li>Wall mounted for the formation of the formati</li></ol> | ame Glazed Shop Front<br>amed Glazed Door<br>erpanel to door with signage<br>ramed fin signage.<br>hish to be overhauled &<br>ting.<br>or to cycle store.<br>external light .                                                                                                                                                                     |
| REVISION DATE<br>Buckley Gray Yeoman                                                                                                                                                                                                                                                                                                                                                                                                                                                                                                                                                                                                                                                                                                                                                                                                                                                                                                                                                                                                                                                                                                                                                                                                                                                                                                                                                                                                                                                                                                                                                                                                                                                                                                                                                                                                                                                                                                                                             | <ol> <li>Black Metal Sta</li> <li>Black Metal Fra</li> <li>Black Metal Fra</li> <li>Black Metal Fra</li> <li>Black Metal over<br/>zone.</li> <li>Wall mounted ff</li> <li>Existing wall firrepainted as exist</li> <li>New metal door</li> <li>Wall mounted exist</li> </ol>                                                                                                                                                                                                                                                                                                                                                                                                                                                                                                                                                                                                                                                                                                                                                                                                                                                                                                                                                                                                                                                                                                                                                                                                                                                                                                                                                                                                                                                                                                                                                                                                                                                                                                                                                                                                                                         | ame Glazed Shop Front<br>amed Glazed Door<br>erpanel to door with signage<br>ramed fin signage.<br>hish to be overhauled &<br>ting.<br>or to cycle store.<br>external light .                                                                                                                                                                     |
|                                                                                                                                                                                                                                                                                                                                                                                                                                                                                                                                                                                                                                                                                                                                                                                                                                                                                                                                                                                                                                                                                                                                                                                                                                                                                                                                                                                                                                                                                                                                                                                                                                                                                                                                                                                                                                                                                                                                                                                  | 1. Black Metal Sta<br>2. Black Metal Fra<br>3. Black Metal Fra<br>4. Black Metal over<br>zone.<br>5. Wall mounted f<br>6. Existing wall firr<br>repainted as exist<br>7. New metal doo<br>8. Wall mounted e<br>REVISION                                                                                                                                                                                                                                                                                                                                                                                                                                                                                                                                                                                                                                                                                                                                                                                                                                                                                                                                                                                                                                                                                                                                                                                                                                                                                                                                                                                                                                                                                                                                                                                                                                                                                                                                                                                                                                                                                              | ame Glazed Shop Front<br>amed Glazed Door<br>erpanel to door with signage<br>ramed fin signage.<br>hish to be overhauled &<br>ting.<br>or to cycle store.<br>external light .<br>DATE                                                                                                                                                             |
| Buckley Gray Yeoman<br>Studio 4.04 The Tea Building 56 Shoreditch High Street<br>London E1 6JJ T: 020 7033 9913 F: 020 7033 9914<br>CLIENT<br>SRG Holborn Limited                                                                                                                                                                                                                                                                                                                                                                                                                                                                                                                                                                                                                                                                                                                                                                                                                                                                                                                                                                                                                                                                                                                                                                                                                                                                                                                                                                                                                                                                                                                                                                                                                                                                                                                                                                                                                | 1. Black Metal Sta<br>2. Black Metal Fra<br>3. Black Metal Fra<br>4. Black Metal over<br>zone.<br>5. Wall mounted f<br>6. Existing wall firr<br>repainted as exist<br>7. New metal doo<br>8. Wall mounted e<br>8. Wall mounted e<br>REVISION<br>REVISION<br>REVISION                                                                                                                                                                                                                                                                                                                                                                                                                                                                                                                                                                                                                                                                                                                                                                                                                                                                                                                                                                                                                                                                                                                                                                                                                                                                                                                                                                                                                                                                                                                                                                                                                                                                                                                                                                                                                                                 | ame Glazed Shop Front<br>amed Glazed Door<br>erpanel to door with signage<br>ramed fin signage.<br>hish to be overhauled &<br>ing.<br>or to cycle store.<br>external light .<br>DATE                                                                                                                                                              |
| Buckley Gray Yeoman<br>Studio 4.04 The Tea Building 56 Shoreditch High Street<br>London E1 6JJ T: 020 7033 9913 F: 020 7033 9914<br>CLIENT<br>SRG Holborn Limited<br>PROJECT<br>High Holborn House                                                                                                                                                                                                                                                                                                                                                                                                                                                                                                                                                                                                                                                                                                                                                                                                                                                                                                                                                                                                                                                                                                                                                                                                                                                                                                                                                                                                                                                                                                                                                                                                                                                                                                                                                                               | 1. Black Metal Sta<br>2. Black Metal Fra<br>3. Black Metal Fra<br>4. Black Metal over<br>zone.<br>5. Wall mounted f<br>6. Existing wall fir<br>repainted as exist<br>7. New metal doo<br>8. Wall mounted e<br>8. Wall mounted e<br>REVISION<br>REVISION<br>REVISION<br>REVISION<br>CLIENT<br>Studio 4.04 The Tea<br>London E1 GJJ T: C                                                                                                                                                                                                                                                                                                                                                                                                                                                                                                                                                                                                                                                                                                                                                                                                                                                                                                                                                                                                                                                                                                                                                                                                                                                                                                                                                                                                                                                                                                                                                                                                                                                                                                                                                                               | ame Glazed Shop Front<br>amed Glazed Door<br>erpanel to door with signage<br>ramed fin signage.<br>hish to be overhauled &<br>ing.<br>or to cycle store.<br>external light .<br>DATE<br>M Gray Yeoman<br>a Building 56 Shoreditch High Street<br>20 7033 9913 F: 020 7033 9914                                                                    |
| Buckley Gray Yeoman<br>Studio 4.04 The Tea Building 56 Shoreditch High Street<br>London E1 6JJ T: 020 7033 9913 F: 020 7033 9914<br>CLIENT<br>SRG Holborn Limited<br>PROJECT                                                                                                                                                                                                                                                                                                                                                                                                                                                                                                                                                                                                                                                                                                                                                                                                                                                                                                                                                                                                                                                                                                                                                                                                                                                                                                                                                                                                                                                                                                                                                                                                                                                                                                                                                                                                     | 1. Black Metal Sta<br>2. Black Metal Fra<br>3. Black Metal Fra<br>4. Black Metal over<br>zone.<br>5. Wall mounted f<br>6. Existing wall fir<br>repainted as exist<br>7. New metal doo<br>8. Wall mounted e<br>8. Wall mounted e<br>BUCKIEY<br>Studio 4.04 The Tea<br>London E1 GJJ T: C<br>CLIENT<br>SRG Holborn L<br>PROJECT<br>High Holborn H<br>DRAWING<br>High Holborn H<br>Proposed Grou                                                                                                                                                                                                                                                                                                                                                                                                                                                                                                                                                                                                                                                                                                                                                                                                                                                                                                                                                                                                                                                                                                                                                                                                                                                                                                                                                                                                                                                                                                                                                                                                                                                                                                                        | ame Glazed Shop Front<br>amed Glazed Door<br>erpanel to door with signage<br>ramed fin signage.<br>hish to be overhauled &<br>ting.<br>r to cycle store.<br>external light .<br>DATF<br>y Gray Yeoman<br>a Building 56 Shoreditch High Street<br>200 7033 9913 F: 020 7033 9914<br>imited<br>House                                                |
| Buckley Gray Yeoman<br>Studio 4.04 The Tea Building 56 Shoreditch High Street<br>London E1 6JJ T: 020 7033 9913 F: 020 7033 9914<br>CLIENT<br>SRG Holborn Limited<br>PROJECT<br>High Holborn House<br>DRAWING<br>High Holborn House<br>Proposed Ground & Basement<br>Floor Plans<br>SCALE<br>1:100 @ A1 (1:200 @ A3)                                                                                                                                                                                                                                                                                                                                                                                                                                                                                                                                                                                                                                                                                                                                                                                                                                                                                                                                                                                                                                                                                                                                                                                                                                                                                                                                                                                                                                                                                                                                                                                                                                                             | 1. Black Metal Sta<br>2. Black Metal Fra<br>3. Black Metal Fra<br>4. Black Metal over<br>zone.<br>5. Wall mounted ff<br>6. Existing wall fir<br>repainted as exist<br>7. New metal doo<br>8. Wall mounted e<br>8. Wall mounted e<br>9. Studio 4.04 The Tea<br>London E1 GJJ T: C<br>CLIENT<br>SRG Holborn L<br>PROJECT<br>High Holborn H<br>PROJECT<br>High Holborn H<br>Proposed Group<br>Floor Plans<br>SCALE<br>1:100 @ A1 (1::                                                                                                                                                                                                                                                                                                                                                                                                                                                                                                                                                                                                                                                                                                                                                                                                                                                                                                                                                                                                                                                                                                                                                                                                                                                                                                                                                                                                                                                                                                                                                                                               | ame Glazed Shop Front<br>amed Glazed Door<br>erpanel to door with signage<br>ramed fin signage.<br>hish to be overhauled &<br>ing.<br>or to cycle store.<br>external light .<br>DATE<br>y Gray Yeoman<br>a Building 56 Shoreditch High Street<br>200 7033 9913 F: 020 7033 9914<br>imited<br>House<br>House<br>and & Basement                     |
| Buckley Gray Yeoman<br>Studio 4.04 The Tea Building 56 Shoreditch High Street<br>London E1 6JJ T: 020 7033 9913 F: 020 7033 9914<br>CLIENT<br>CLIENT<br>SRG Holborn Limited<br>PROJECT<br>High Holborn House<br>DRAWING<br>High Holborn House<br>Proposed Ground & Basement<br>Floor Plans<br>SCALE                                                                                                                                                                                                                                                                                                                                                                                                                                                                                                                                                                                                                                                                                                                                                                                                                                                                                                                                                                                                                                                                                                                                                                                                                                                                                                                                                                                                                                                                                                                                                                                                                                                                              | 1. Black Metal Sta<br>2. Black Metal Fra<br>3. Black Metal Fra<br>4. Black Metal over<br>zone.<br>5. Wall mounted ff<br>6. Existing wall firrist<br>repainted as exist<br>7. New metal door<br>8. Wall mounted exist<br>8. Wall mounted exist<br>REVISION<br>REVISION<br>REVISION<br>REVISION<br>REVISION<br>REVISION<br>CLIENT<br>SRG Holborn L<br>PROJECT<br>High Holborn H<br>PROJECT<br>High Holborn H<br>PROJECT<br>High Holborn H<br>PROJECT<br>High Holborn H<br>PROJECT<br>High Holborn H<br>PROJECT<br>High Holborn H<br>PROJECT<br>High Holborn H<br>Proposed Group<br>Floor Plans<br>SCALE<br>1:100 @ A1 (1:2019)                                                                                                                                                                                                                                                                                                                                                                                                                                                                                                                                                                                                                                                                                                                                                                                                                                                                                                                                                                                                                                                                                                                                                                                                                                                                                                                                                                                                                                                                                         | ame Glazed Shop Front<br>amed Glazed Door<br>erpanel to door with signage<br>ramed fin signage.<br>hish to be overhauled &<br>ting.<br>r to cycle store.<br>external light .<br>DATE<br>y Gray Yeoman<br>Building 56 Shoreditch High Street<br>200 7033 9913 F: 020 7033 9914<br>imited<br>House<br>House<br>House<br>and & Basement<br>200 @ A3) |