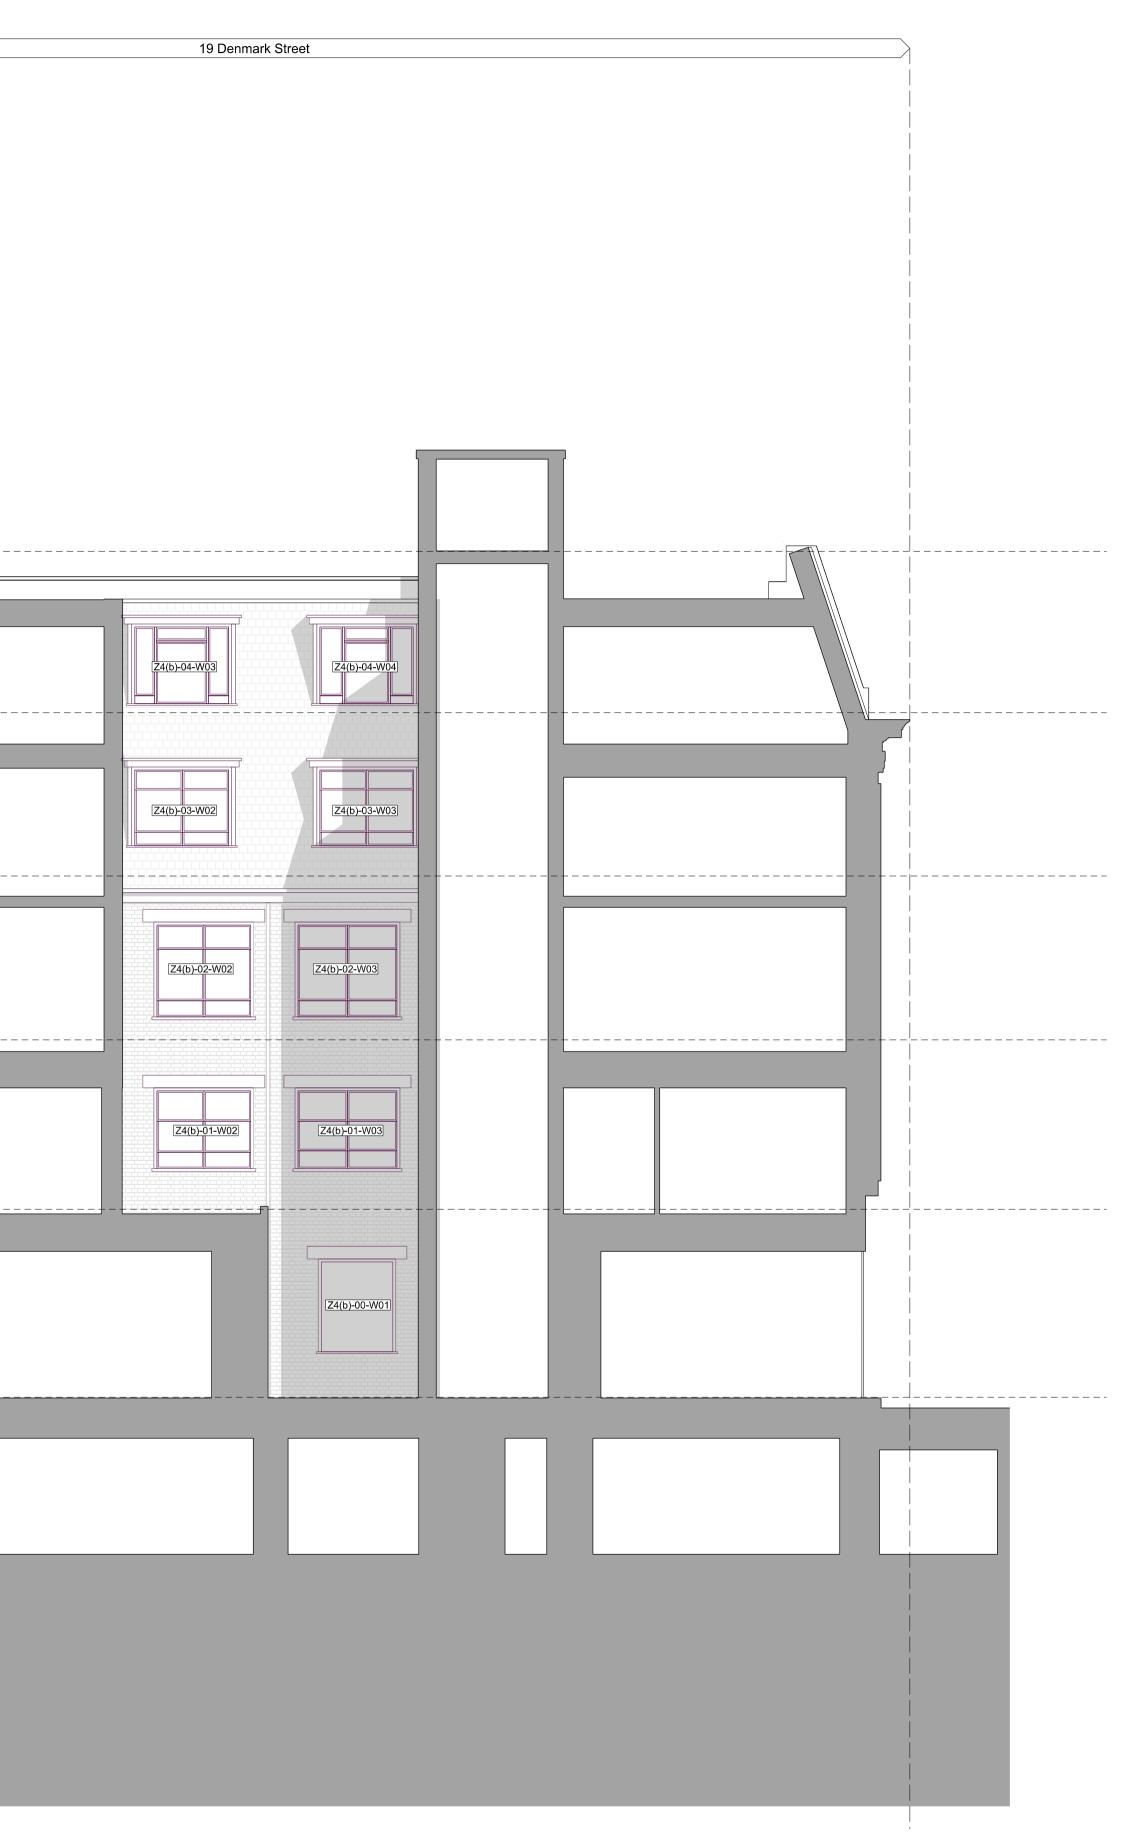

Revisions

P01 Issue for Planning 26/07/19

Client Consolidated Ltd. Project

St Giles - Fit-Out

<sup>Drawing Title</sup> Shaldon Mansions and No. 19 DS Existing Elevation (South/West) Lightwell

Drawing Number 1481\_Z4(PL)166 Scale 1:75 A1 Drawn by LC

Shaldon Mansions S/W Lightwell Elevation 1:75

| REV:   | P01      |
|--------|----------|
| Status | Planning |
| Date   | 26/07/19 |

**ianchalkarchitects** 70 Cowcross Street London EC1M 6EJ / 0203 7807355 / ianchalkarchitects.com