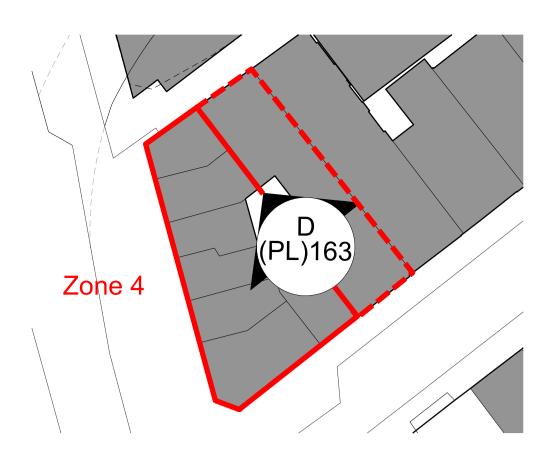

Drawing Number 1481\_Z4(PL)163 Scale 1:75 A1 Drawn by LC

Shaldon Mansions S/E Lightwell Elevation 1:75

| P01      |
|----------|
| Planning |
| 26/07/19 |
|          |

**ianchalkarchitects** 70 Cowcross Street London EC1M 6EJ / 0203 7807355 / ianchalkarchitects.com