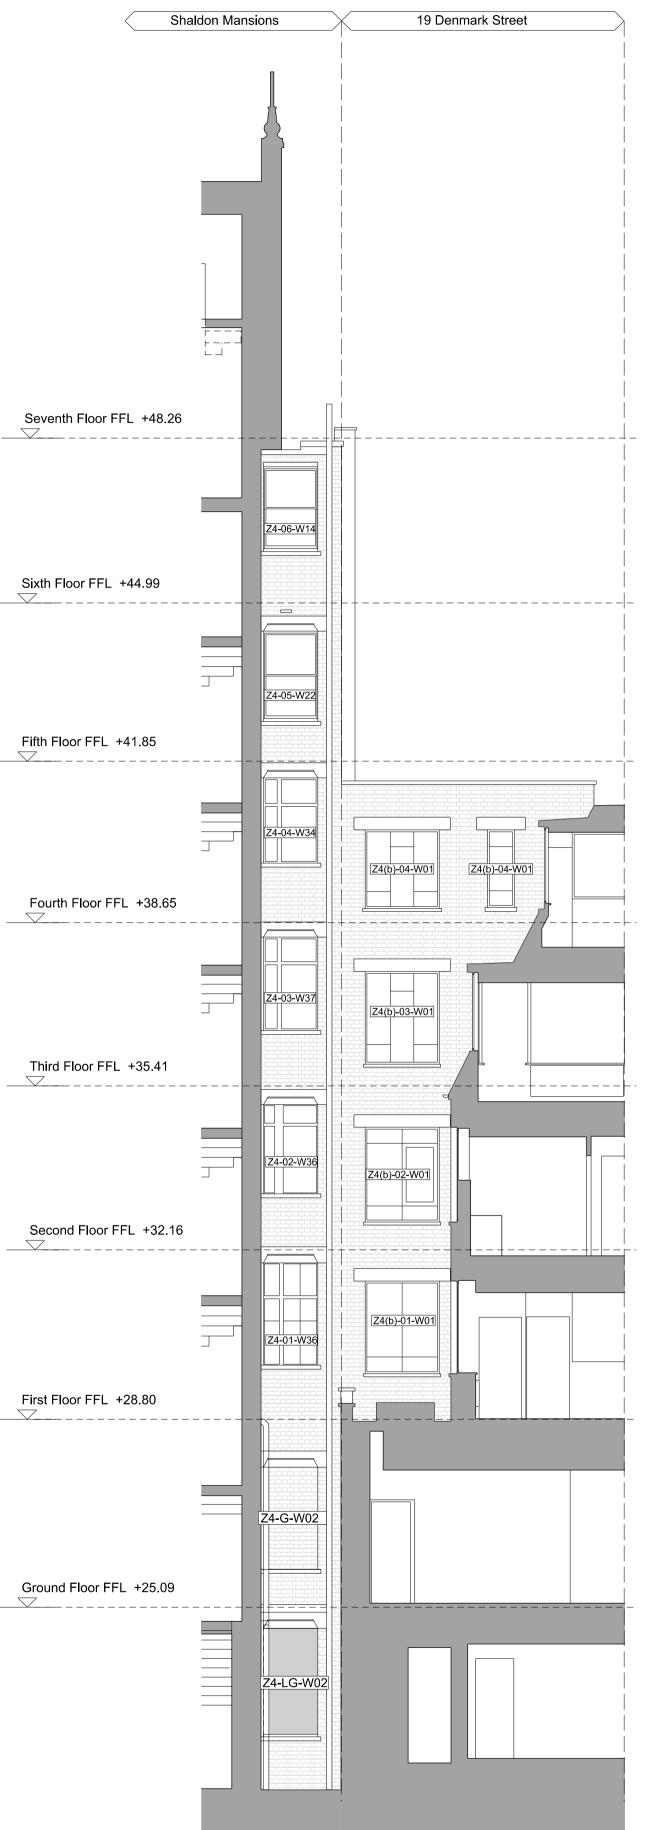

### Fourth Floor FFL +38.65

| - | _ | _  | _ | — | _ | _ | _ | _   | _  | _ | — | _ | _ | - |
|---|---|----|---|---|---|---|---|-----|----|---|---|---|---|---|
|   |   |    |   |   |   |   |   |     |    |   |   |   |   |   |
|   |   |    |   |   |   |   |   |     |    |   |   |   |   |   |
|   |   |    |   |   |   |   |   |     |    |   |   |   |   |   |
|   |   |    |   |   |   |   |   |     |    |   |   |   |   |   |
|   |   |    |   |   |   |   |   |     |    |   |   |   |   |   |
|   |   |    |   |   |   |   |   |     |    |   |   |   | _ |   |
|   |   |    |   |   |   |   |   |     |    |   |   |   |   |   |
|   |   |    |   |   |   |   |   |     |    |   |   |   |   |   |
|   |   |    |   |   |   |   |   |     |    |   |   |   |   |   |
|   |   |    |   |   |   |   |   |     |    |   |   |   |   |   |
|   |   |    |   |   |   |   |   |     |    |   |   |   |   |   |
|   |   |    |   |   |   |   |   |     |    |   |   |   |   |   |
|   |   |    |   |   |   |   |   |     |    |   |   |   |   |   |
|   |   |    |   |   |   |   |   |     |    |   |   |   |   |   |
| F | ю | or | F | F | L | + | 3 | 5.4 | 41 |   |   |   |   |   |
| - |   |    |   |   | _ |   |   |     |    |   |   |   |   |   |

### Third

Second Floor FFL +32.16

## First Floor FFL +28.80

\_\_\_\_\_

# Ground Floor FFL +25.09

\_\_\_\_\_

Revisions

P01 Issue for Planning 26/07/19

Client Consolidated Ltd. Project St Giles - Fit-Out

Drawing Title Shaldon Mansions and no. 19 DS Existing Elevation (South/East) Denmark Place

Drawing Number 1481\_Z4(PL)163 Scale 1:75 A1 Drawn by LC

Shaldon Mansions S/E Lightwell Elevation 1:75

| P01      |
|----------|
| Planning |
| 26/07/19 |
|          |

**ianchalkarchitects** 70 Cowcross Street London EC1M 6EJ / 0203 7807355 / ianchalkarchitects.com