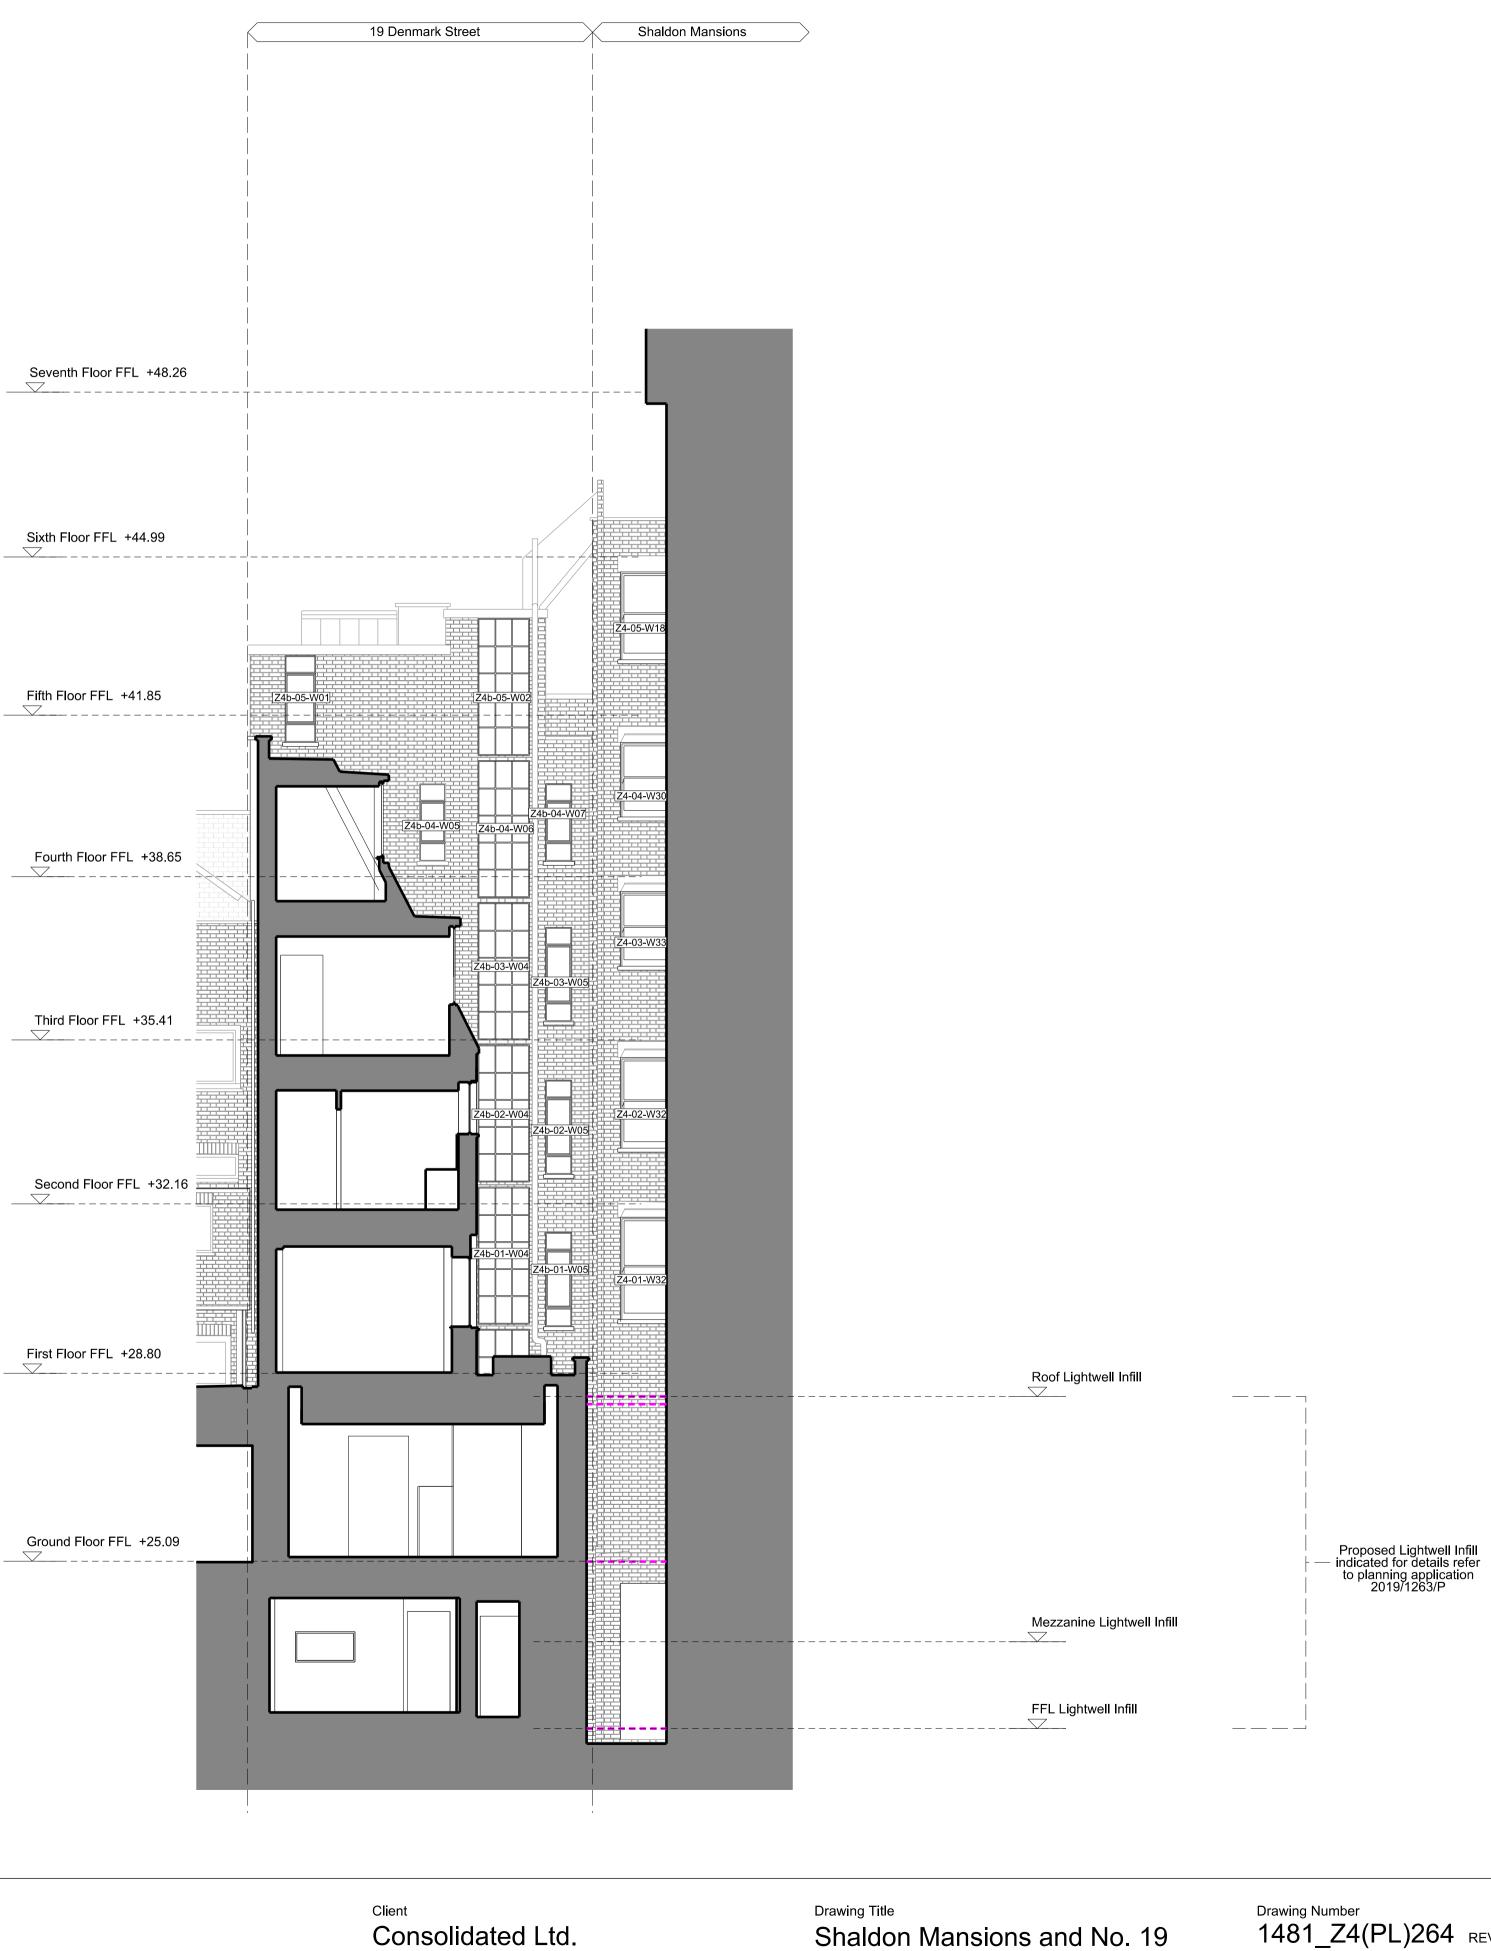

### Seventh Floor FFL +48.26

Sixth Floor FFL +44.99 \_\_\_\_\_

## Fifth Floor FFL +41.85

#### Fourth Floor FFL +38.65

#### Third Floor FFL +35.41 \_\_\_\_\_

# Second Floor FFL +32.16

### First Floor FFL +28.80

## Ground Floor FFL +25.09

#### Revisions

P01 Issue for Planning 26/07/19

Project St Giles - Fit-Out Shaldon Mansions and No. 19 Proposed Elevation (North/West) Lightwell

Drawing Number 1481\_Z4(PL)264 Scale 1:75 A1 Drawn by LC

Shaldon Mansions N/W Lightwell Elevation 1:75