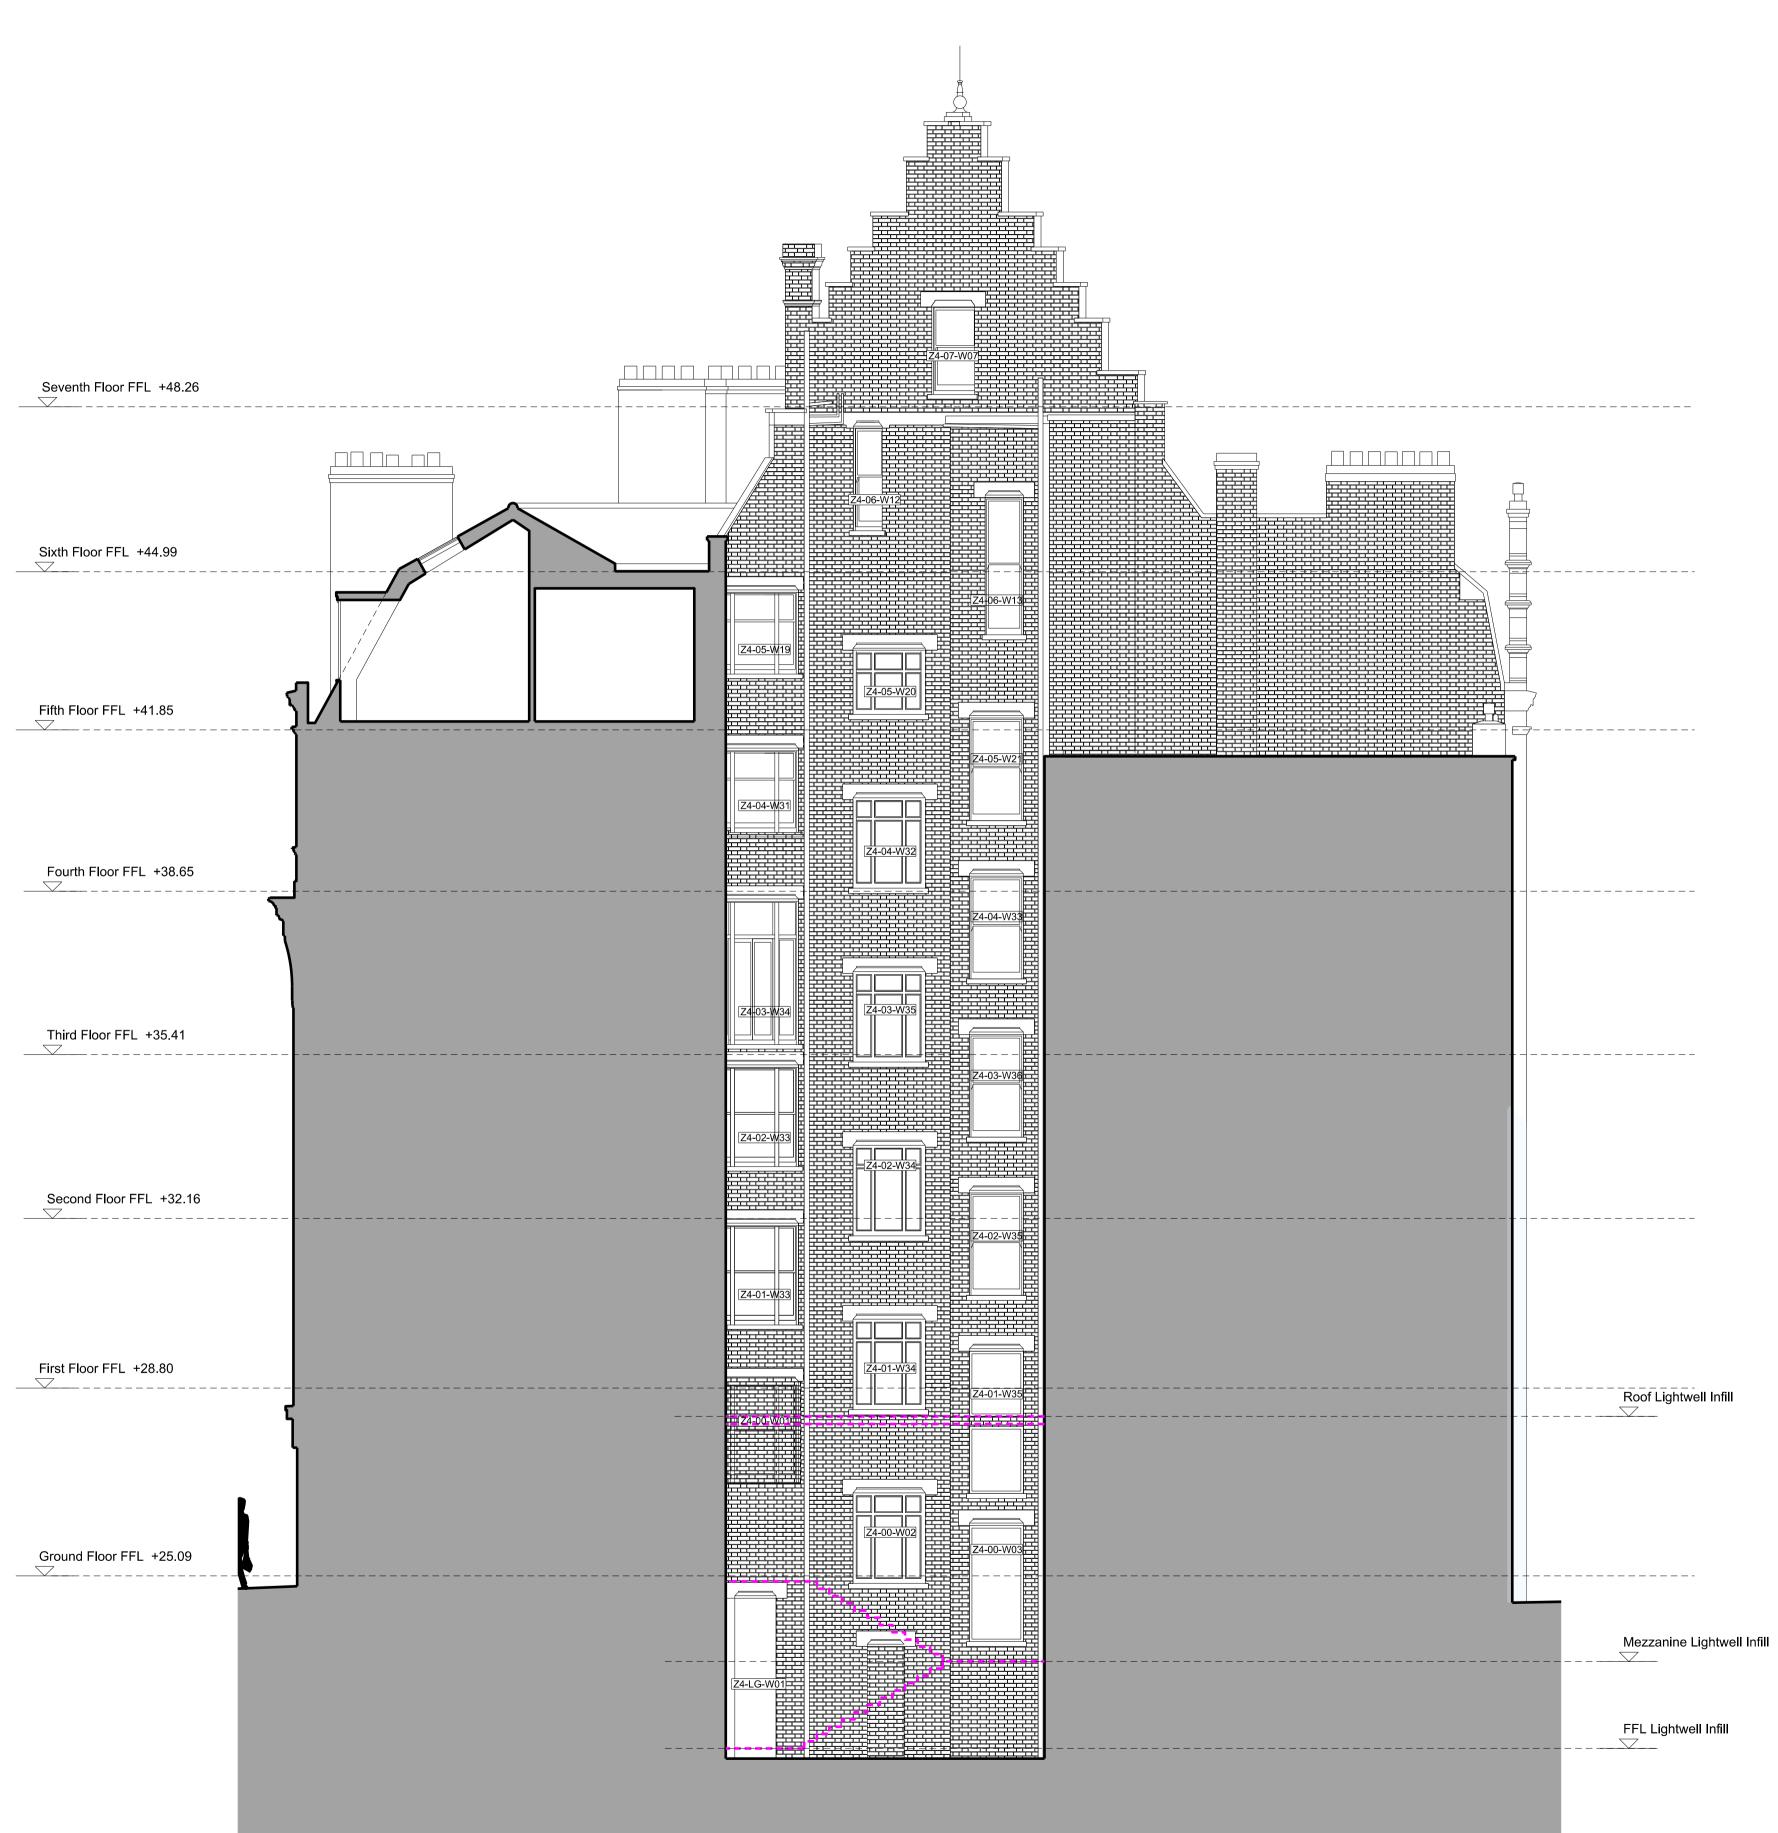

Scale 1:75 Metres 2 0

Revisions

P01 Issue for Planning 26/07/19

Client Consolidated Ltd. Project St Giles - Fit-Out

Drawing Title Shaldon Mansions and No. 19 Proposed Elevation (North/East) Lightwell

Drawing Number 1481\_Z4(PL)265 Scale 1:75 A1 Drawn by LC

Proposed Lightwell Infill – indicated for details refer to planning application 2019/1263/P

\_\_\_\_

\_\_\_\_ \_\_\_ \_\_\_

F (PL)265

Shaldon Mansions S/W Lightwell Elevation 1:75

| REV:   | P01      |
|--------|----------|
| Status | Planning |
| Date   | 26/07/19 |